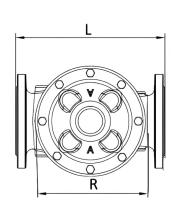

J PART NAME MATERIAL

Body EN GJS 500 - Ductile Iron
Cover EN GJS 500 - Ductile Iron

Standard Globe Type

| DN (mm) | D   | Н   | L   | R   | WEIGHT |
|---------|-----|-----|-----|-----|--------|
| 50      | 165 | 185 | 240 | 175 | 15     |
| 65      | 185 | 200 | 280 | 200 | 22     |
| 80      | 200 | 220 | 310 | 220 | 26     |
| 100     | 220 | 240 | 345 | 260 | 38     |
| 150     | 285 | 330 | 480 | 360 | 77     |
| 200     | 340 | 385 | 560 | 400 | 138    |