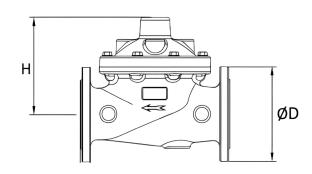

J PART NAME MATERIAL

Body EN GJS 500 - Ductile Iron
Cover EN GJS 500 - Ductile Iron

Standard Globe Type

| DN (mm) | D   | Н   | L   | R   | WEIGHT |
|---------|-----|-----|-----|-----|--------|
| 50      | 165 | 185 | 240 | 175 | 15     |
| 65      | 185 | 200 | 280 | 200 | 22     |
| 80      | 200 | 220 | 310 | 220 | 26     |
| 100     | 220 | 240 | 345 | 260 | 38     |
| 150     | 285 | 330 | 480 | 360 | 77     |
| 200     | 340 | 385 | 560 | 400 | 138    |