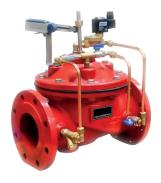

The DCT22 Pump Control Valve is specifically engineered for the regulation of fluid flow in pump systems, offering reliable performance and enhanced control. Designed to handle the demands of pump operations, this valve ensures efficient management of fluid dynamics across a range of applications.