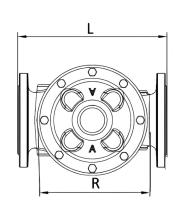

NU PART NAME MATERIA

Body EN GJS 500 - Ductile Iron
Cover EN GJS 500 - Ductile Iron

Standard Globe Type

| DN (mm) | D   | Н   | L   | R   | WEIGHT |
|---------|-----|-----|-----|-----|--------|
| 50      | 165 | 185 | 240 | 175 | 15     |
| 65      | 185 | 200 | 280 | 200 | 22     |
| 80      | 200 | 220 | 310 | 220 | 26     |
| 100     | 220 | 240 | 345 | 260 | 38     |
| 150     | 285 | 330 | 480 | 360 | 77     |
| 200     | 340 | 385 | 560 | 400 | 138    |