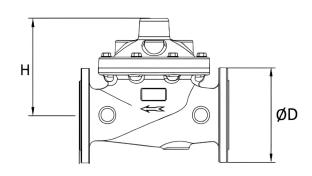

NU PART NAME MATERIA

Body EN GJS 500 - Ductile Iron
Cover EN GJS 500 - Ductile Iron

Standard Globe Type

| DN (mm) | D   | Н   | L   | R   | WEIGHT |
|---------|-----|-----|-----|-----|--------|
| 50      | 165 | 185 | 240 | 175 | 15     |
| 65      | 185 | 200 | 280 | 200 | 22     |
| 80      | 200 | 220 | 310 | 220 | 26     |
| 100     | 220 | 240 | 345 | 260 | 38     |
| 150     | 285 | 330 | 480 | 360 | 77     |
| 200     | 340 | 385 | 560 | 400 | 138    |