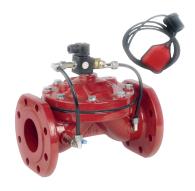

## **DCT18 ELECTRIC FLOAT LEVEL CONTROL VALVE**

The DCT18 Electric Float Level Control Valve is an advanced solution designed for precise control of fluid levels in various systems. Engineered for high performance and reliability, this valve is ideal for industrial, commercial, and municipal applications where accurate level management and automation are essential.