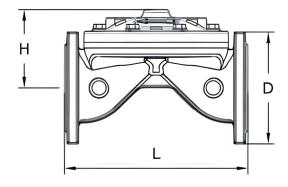

Optional

Globe Type

EN GJS 500 - Ductile Iron Body EN GJS 500 - Ductile Iron Cover

Standard Diaphragm Coated Straight Type

Dimensions

| DN (mm) | D   | Н   | L   | WEIGHT |
|---------|-----|-----|-----|--------|
| 50      | 165 | 105 | 225 | 13     |
| 65      | 185 | 110 | 250 | 16     |
| 80      | 200 | 125 | 305 | 21     |
| 100     | 220 | 145 | 330 | 27     |
| 125     | 250 | 227 | 380 | 45     |
| 150     | 285 | 244 | 400 | 48     |
| 200     | 340 | 272 | 450 | 76     |