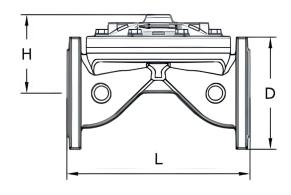

| DN (mm) | D   | Н   | L   | WEIGHT |
|---------|-----|-----|-----|--------|
| 50      | 165 | 105 | 225 | 13     |
| 65      | 185 | 110 | 250 | 16     |
| 80      | 200 | 125 | 305 | 21     |
| 100     | 220 | 145 | 330 | 27     |
| 125     | 250 | 227 | 380 | 45     |
| 150     | 285 | 244 | 400 | 48     |
| 200     | 340 | 272 | 450 | 76     |