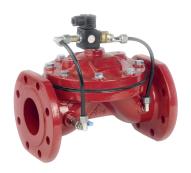

## **DCT14 SOLENOID CONTROL VALVE (3 WAY 3W)**

The DCTI4 Solenoid Control Valve (3 Way 3W) is a highly versatile component engineered to manage and direct fluid flow in complex systems with precision and efficiency. Designed for a wide range of industrial, commercial, and municipal applications, this valve offers reliable control over fluid distribution and routing.