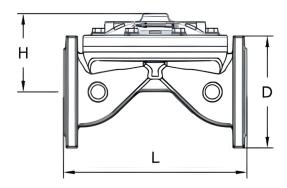

Optional

Globe Type

PART NAME

EN GJS 500 - Ductile Iron Body Cover EN GJS 500 - Ductile Iron

Diaphragm Coated Straight Type Standard

| DN (mm) | D   | Н   | L   | WEIGHT |
|---------|-----|-----|-----|--------|
| 50      | 165 | 105 | 225 | 13     |
| 65      | 185 | 110 | 250 | 16     |
| 80      | 200 | 125 | 305 | 21     |
| 100     | 220 | 145 | 330 | 27     |
| 125     | 250 | 227 | 380 | 45     |
| 150     | 285 | 244 | 400 | 48     |
| 200     | 340 | 272 | 450 | 76     |