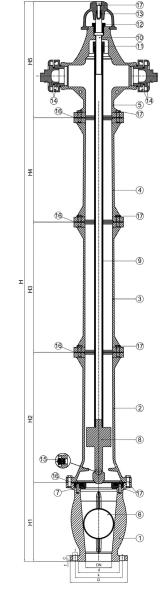

## Material Specifications

| NU | PART NAME      | MATERIAL                  |
|----|----------------|---------------------------|
| 1  | Lower Body     | EN GJS 500 - Ductile Iron |
| 2  | Lower Pipe     | EN GJS 500 - Ductile Iron |
| 3  | Medium Pipe    | EN GJS 500 - Ductile Iron |
| 4  | Upper Pipe     | EN GJS 500 - Ductile Iron |
| 5  | Upper Body     | EN GJS 500 - Ductile Iron |
| 6  | Ball           | Polyethylene              |
| 7  | Sealing Flange | EN GJS 500 + EPDM Coated  |
| 8  | Slide          | EN GJS 500 - Ductile Iron |
|    |                |                           |

9 Movement Pipe St37

9 Movernent ripe 3t37

10 Shaft AISI 420 - Stainless Stell

11 Movement Nut Ms58

12 Shaft Ragor EN GJS 500 - Galvanized Coated

13 Handwheel EN GJS 500 - Ductile Iron

14 Outlets Aluminum
15 Discharge Valve Ms58
16 O-Ring EPDM
Gaskets EPDM

17 Bolts 8.8 Galvanized - Stainless Steel

Dimensions

| DN (mm) | Size         | D   | k   | d   | lxn  | С  | f | Н     | WEIGHT |
|---------|--------------|-----|-----|-----|------|----|---|-------|--------|
| 80      | Short Size 1 | 200 | 160 | 132 | 19x8 | 19 | 3 | 125cm | 55     |
|         | Short Size 2 |     |     |     |      |    |   | 145cm | 65     |
|         | Medium Size  |     |     |     |      |    |   | 175cm | 71     |
|         | Long Sizce   |     |     |     |      |    |   | 215cm | 80     |
|         | Short Size 1 | 220 | 180 | 156 | 19x8 | 19 | 3 | 125cm | 60     |
| 100     | Short Size 2 |     |     |     |      |    |   | 145cm | 66     |
|         | Medium Size  |     |     |     |      |    |   | 175cm | 77     |
|         | Long Size    |     |     |     |      |    |   | 215cm | 85     |