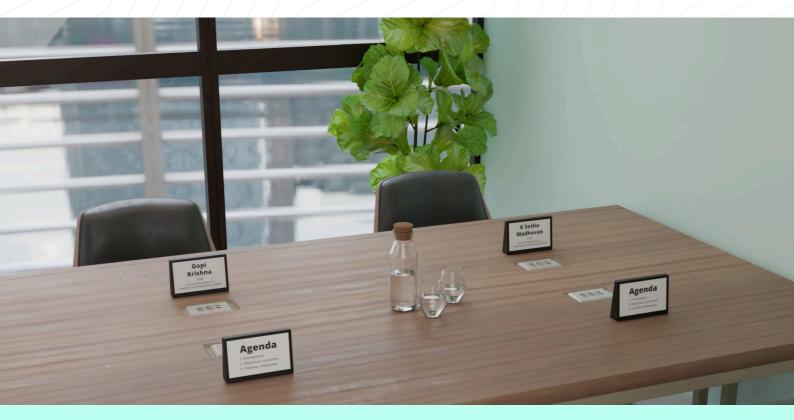

Use your EPD Place Cards to display attendee credentials and agenda in a **meeting room**, reservation information such as hours booked and company name in **individual employee cubicles or co-working spaces**, **QR codes** for advertisement, branding or payment information in public spaces like **cafeterias and lobbies**, just like paper place cards.