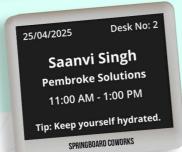

Use your EPD Place Cards to display attendee credentials and agenda in a **meeting room**, reservation information such as hours booked and company name in **individual employee cubicles or co-working spaces**, **QR codes** for advertisement, branding or payment information in public spaces like **cafeterias and lobbies**, just like paper place cards.