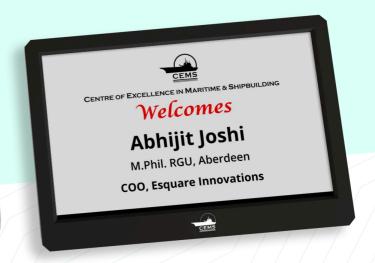

### XAG Labs with CEMS

EPD Place Card is brought to India by XAG Labs, in partnership with Centre of Excellence in Maritime and Shipbuilding, Visakhapatnam. At XAG Labs, we are deeply committed to sustainability in tech, especially in Research & Development, and are pushing the limits of innovation for the end-to-end design of new products and solutions tailored to specific requirements.