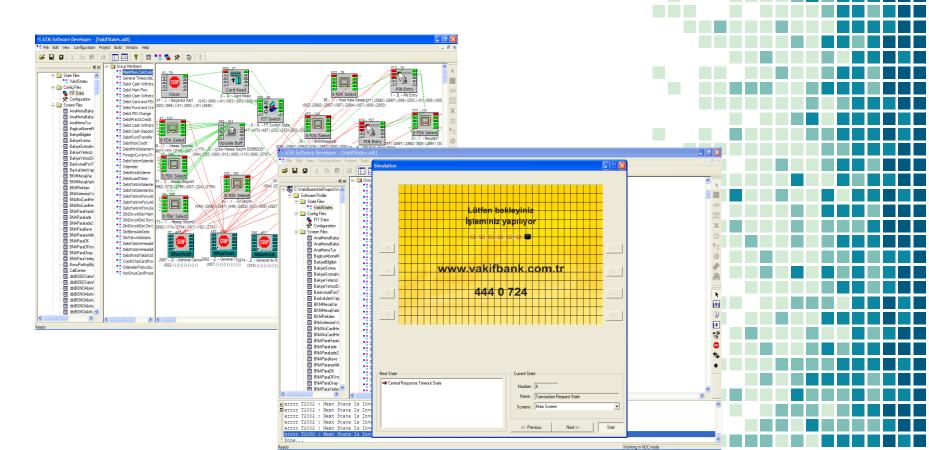

ATM SWITCH &

NDC+ SUPPORT

Yüksel Akbulut 15.09.2024

## Overall System Architecture







TCP/IP

X.25



Drives ATMs, Serves Transactions and Switches...

#### **Features**

- Multi language support
- NDC+ message support
- Multi host connection
- TCP Connection pool management
- Infinite number of ATM support
- Multithreaded structure
- Automatic NDC+ Project Design and Configuration
- Asycnhronous Communication Interface

#### **INFRA**

- Native MS SQL support
- 80 TPS
- TCP/IP network protocol support
- C++, Object oriented
- IO Completion Ports

### End to End ATM Management



# Easy NDC+ Project Design with Design Studio