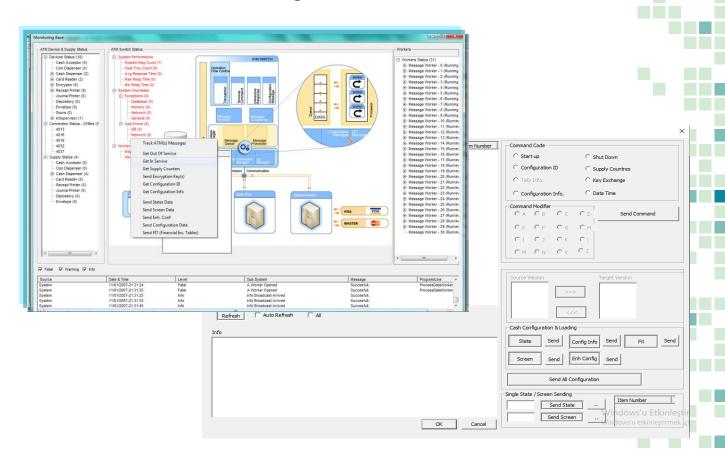

ATM SWITCH &

NDC+ SUPPORT

Yüksel Akbulut 15.09.2024

## Overall System Architecture







TCP/IP

X.25



Drives ATMs, Serves Transactions and Switches...

#### **Features**

- Multi language support
- NDC+ message support
- Multi host connection
- TCP Connection pool management
- Infinite number of ATM support
- Multithreaded structure
- Automatic NDC+ Project Design and Configuration
- Asycnhronous Communication Interface

#### **INFRA**

- Native MS SQL support
- 80 TPS
- TCP/IP network protocol support
- C++, Object oriented
- IO Completion Ports

### End to End ATM Management



# Easy NDC+ Project Design with Design Studio