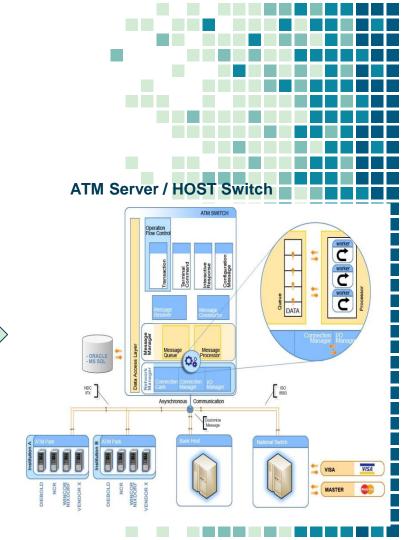

## Overall System Architecture

TCP/IP

X.25

Drives ATMs, Serves Transactions and Switches...

### End to End ATM Management