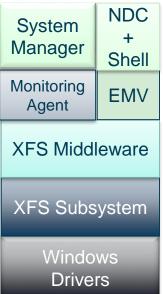

## Overall System Architecture

TCP/IP

X.25

Drives ATMs, Serves Transactions and Switches...