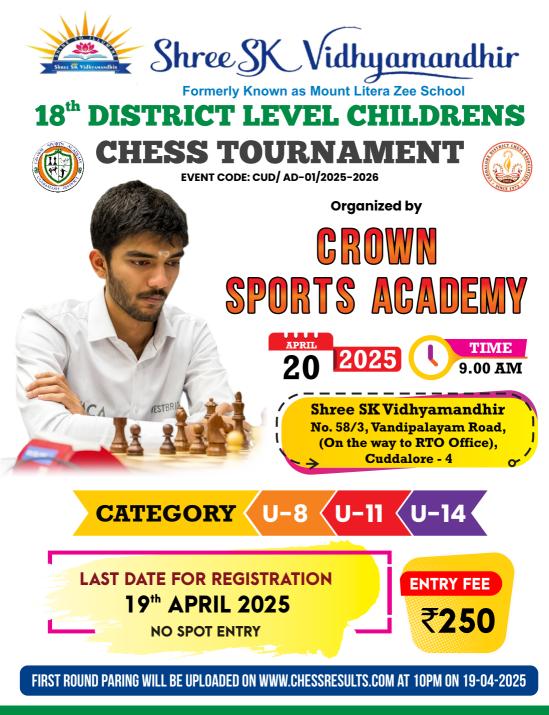

### **CATEGORY AND PRIZES**

| CATEGORY | ELIGIBILITY<br>(on or after) | Real Boys | GIRLS     |
|----------|------------------------------|-----------|-----------|
| UNDER 8  | 01-01-2017                   | 10 Prizes | 10 Prizes |
| UNDER 11 | 01-01-2014                   | 10 Prizes | 10 Prizes |
| UNDER 14 | 01-01-2011                   | 10 Prizes | 10 Prizes |

### MEDAL WILL BE GIVEN FOR ALL THE UNDER 8 PARTICIPANTS

### **RULES AND REGULATIONS**

- $\mathcal{G}$  The Tournament is open to Cuddalore Players only.
- Ø Time Control: Each 20 minutes (Straight finish)
- $\ \ \,$  S The first round will commence at 9.30 a.m. on 20/04/2025.

- $\tilde{\mathcal{B}}$  The Chief Arbiter's decisions shall be final and binding on all players concerned.

- Players, who paid the amount through UPI, are requested to contact ther organiser to submit the details and confirm their entries.