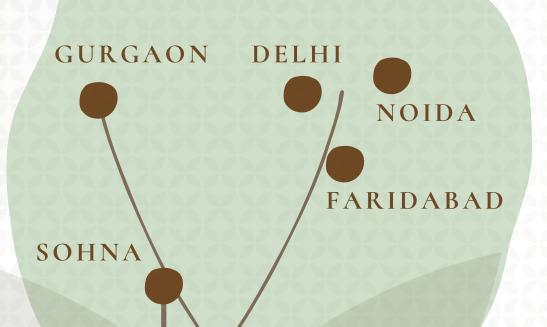

OWN MORE THAN JUST LAND. OWN AN EXPERIENCE.

OUT OF LANDSCAPES

AT THE FOOTHILLS OF

> IN THE **VALLEY** OF

> > THE NEXT FARMHOUSE DESTINATION

OF DELHI NCR

HILLS

**KHALILPUR** 

#### NAUGAON

A **30 minutes** drive through the Old Sohna Alwar NH248A National Highway, you can reach Alwar the NAVELIGateway City of Rajasthan, home to lush forest, valleys and tranquil lakes, Sariska Tiger Reserve home to the Royal Bengal Tiger, Palaces and Forts.

DREAMSCAPE

NE-4 (DELHI MUMBAI EXPRESSWAY)

FIROZPUR JHIRKA EXIT (62 KM MILESTONE)

A 90 minutes, picturesque drive through the breathtaking views of Aravali Hills via Delhi Mumbai Expressway, takes you away from the hustle bustle and fast paced everyday life to the calm, peaceful and serene landscapes of Naugaon. A small town engulfed in the slow paced lifestyle of old world charm of farms