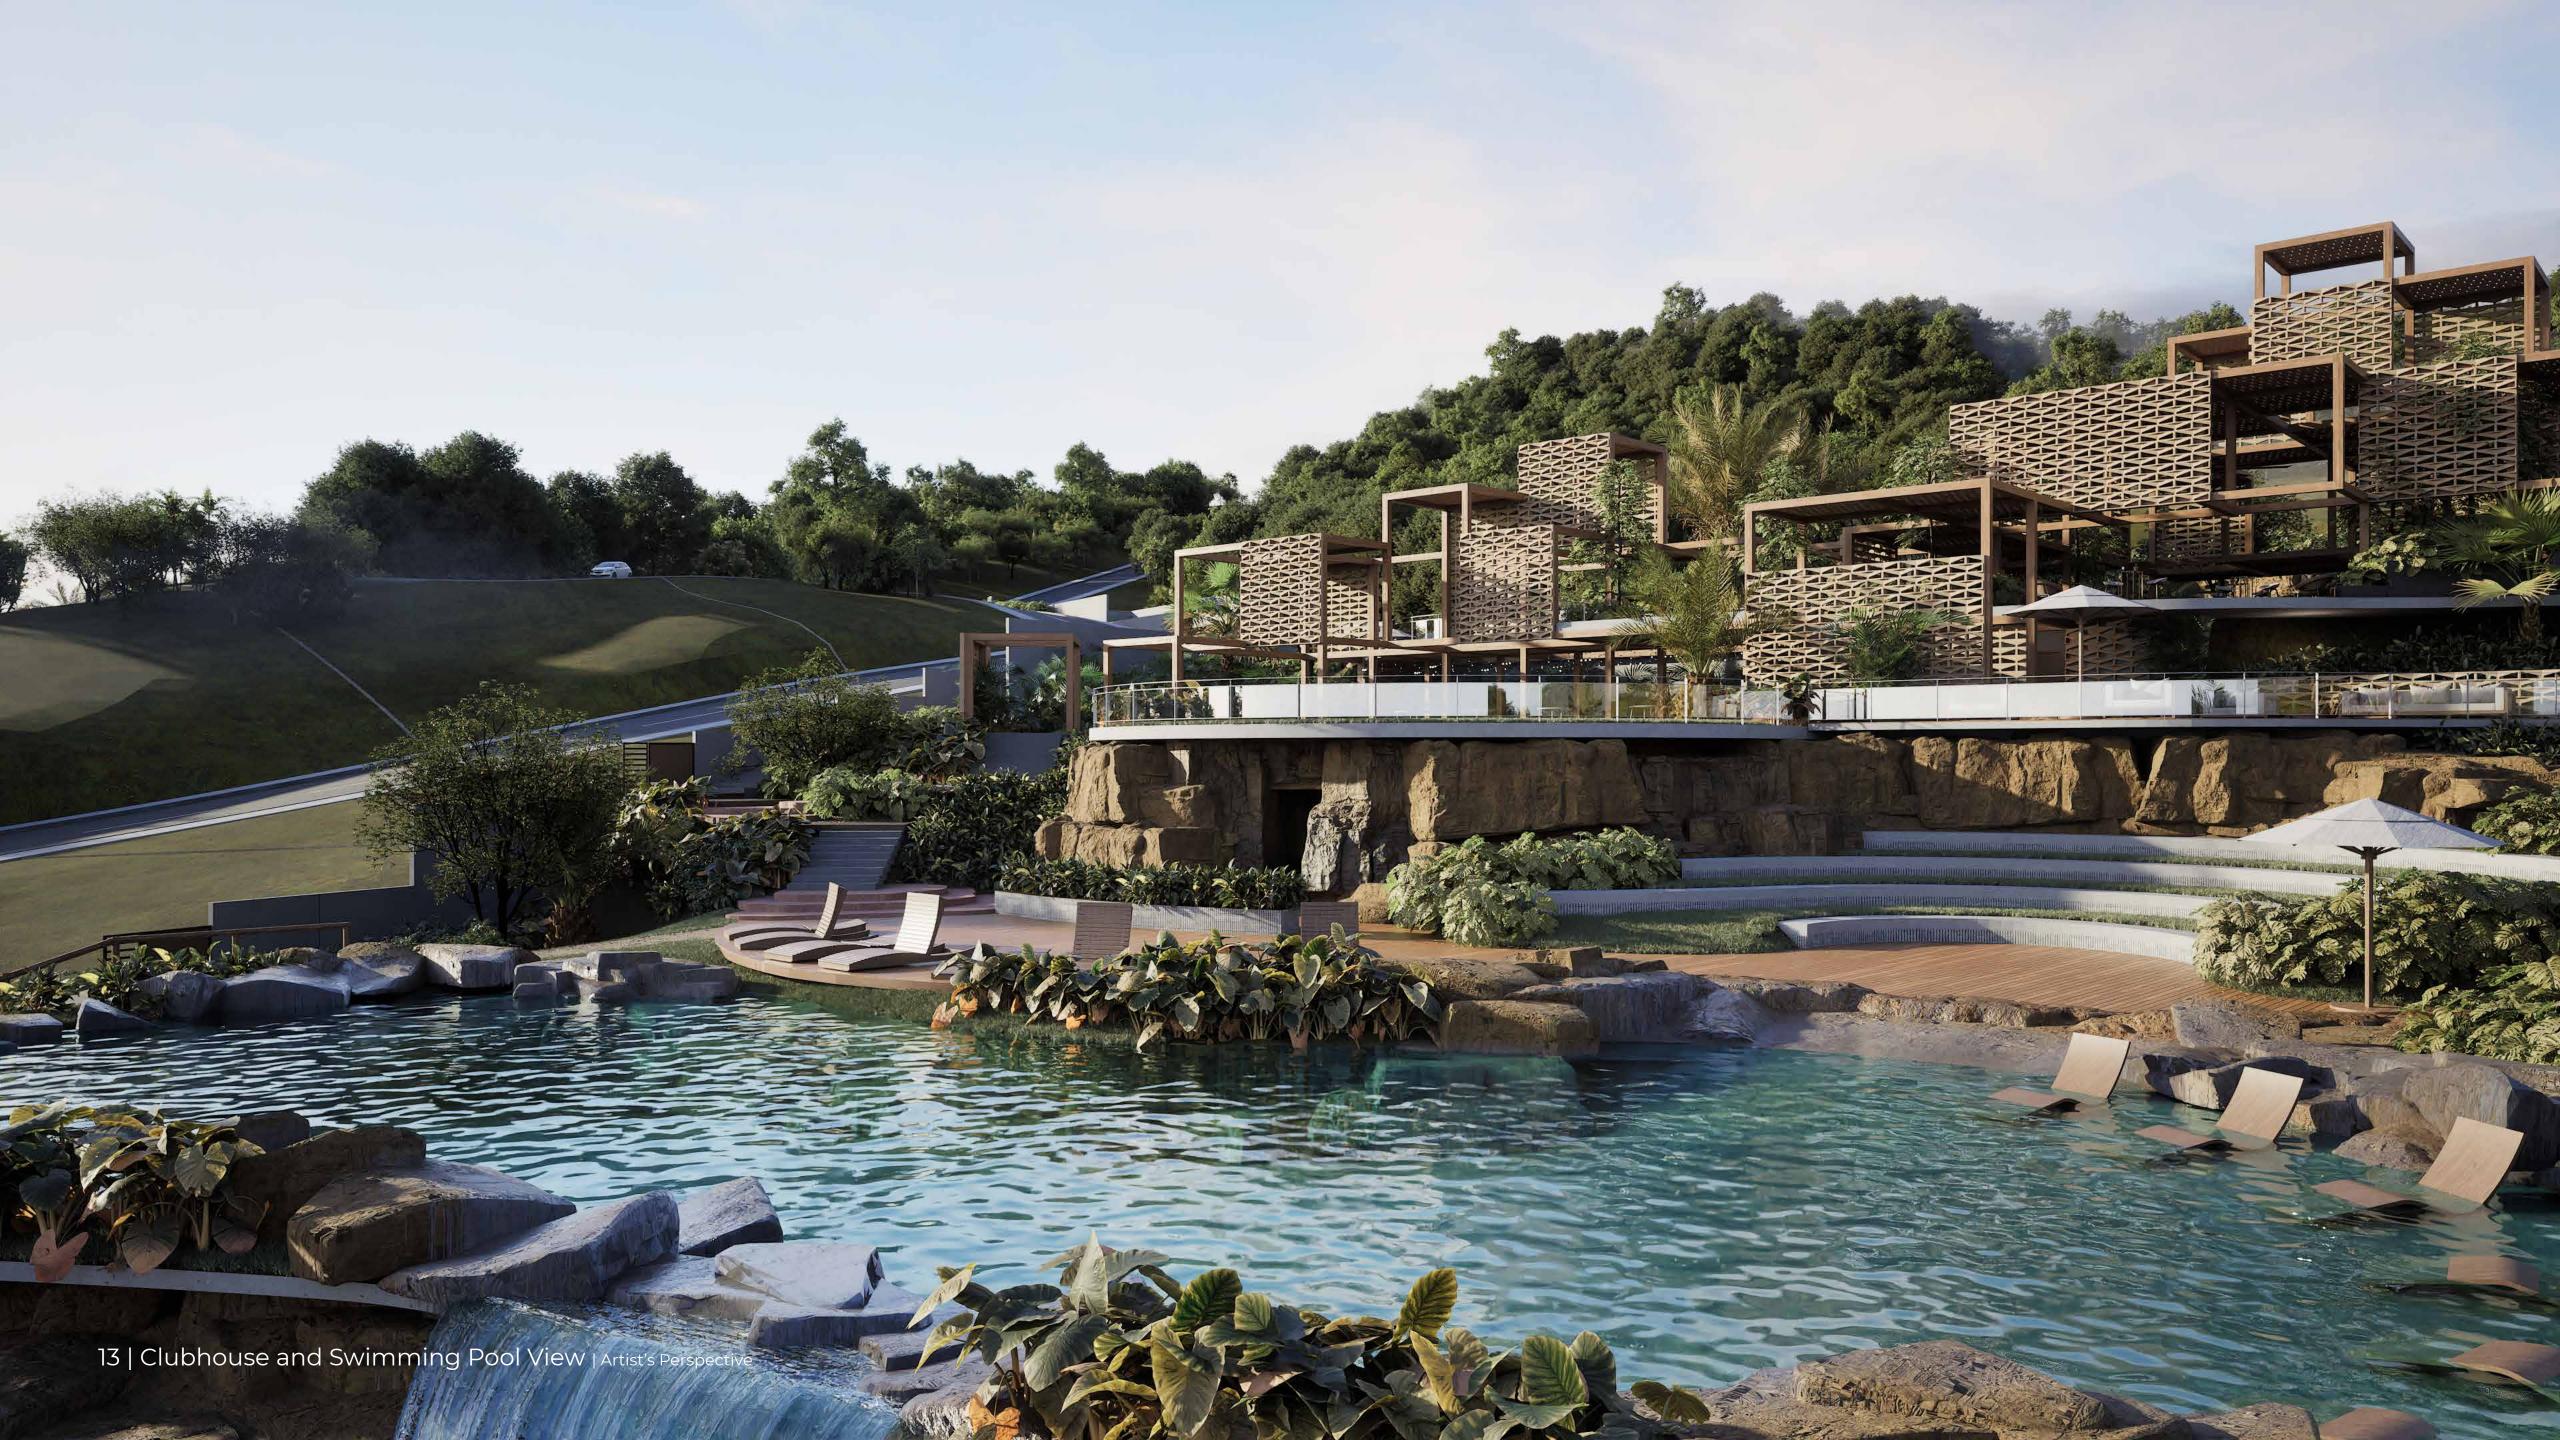

# Views from Montelago

Sunrise

Daytime

Dusk

Montelago boasts 1.3
hectares of amenity park
dedicated to the promotion
of an active and social
lifestyle.

Clubhouse Pavilion

Jogging Loop

Swimming Pool

Jogging Loop

Children's Playscape and Climbing Hill

Promenade and Terraced Garden

Monetlago's clubhouse pavilion encompasses **2,500 sqm** of the estate's land area, providing the residents with a space for community building and celebrations.