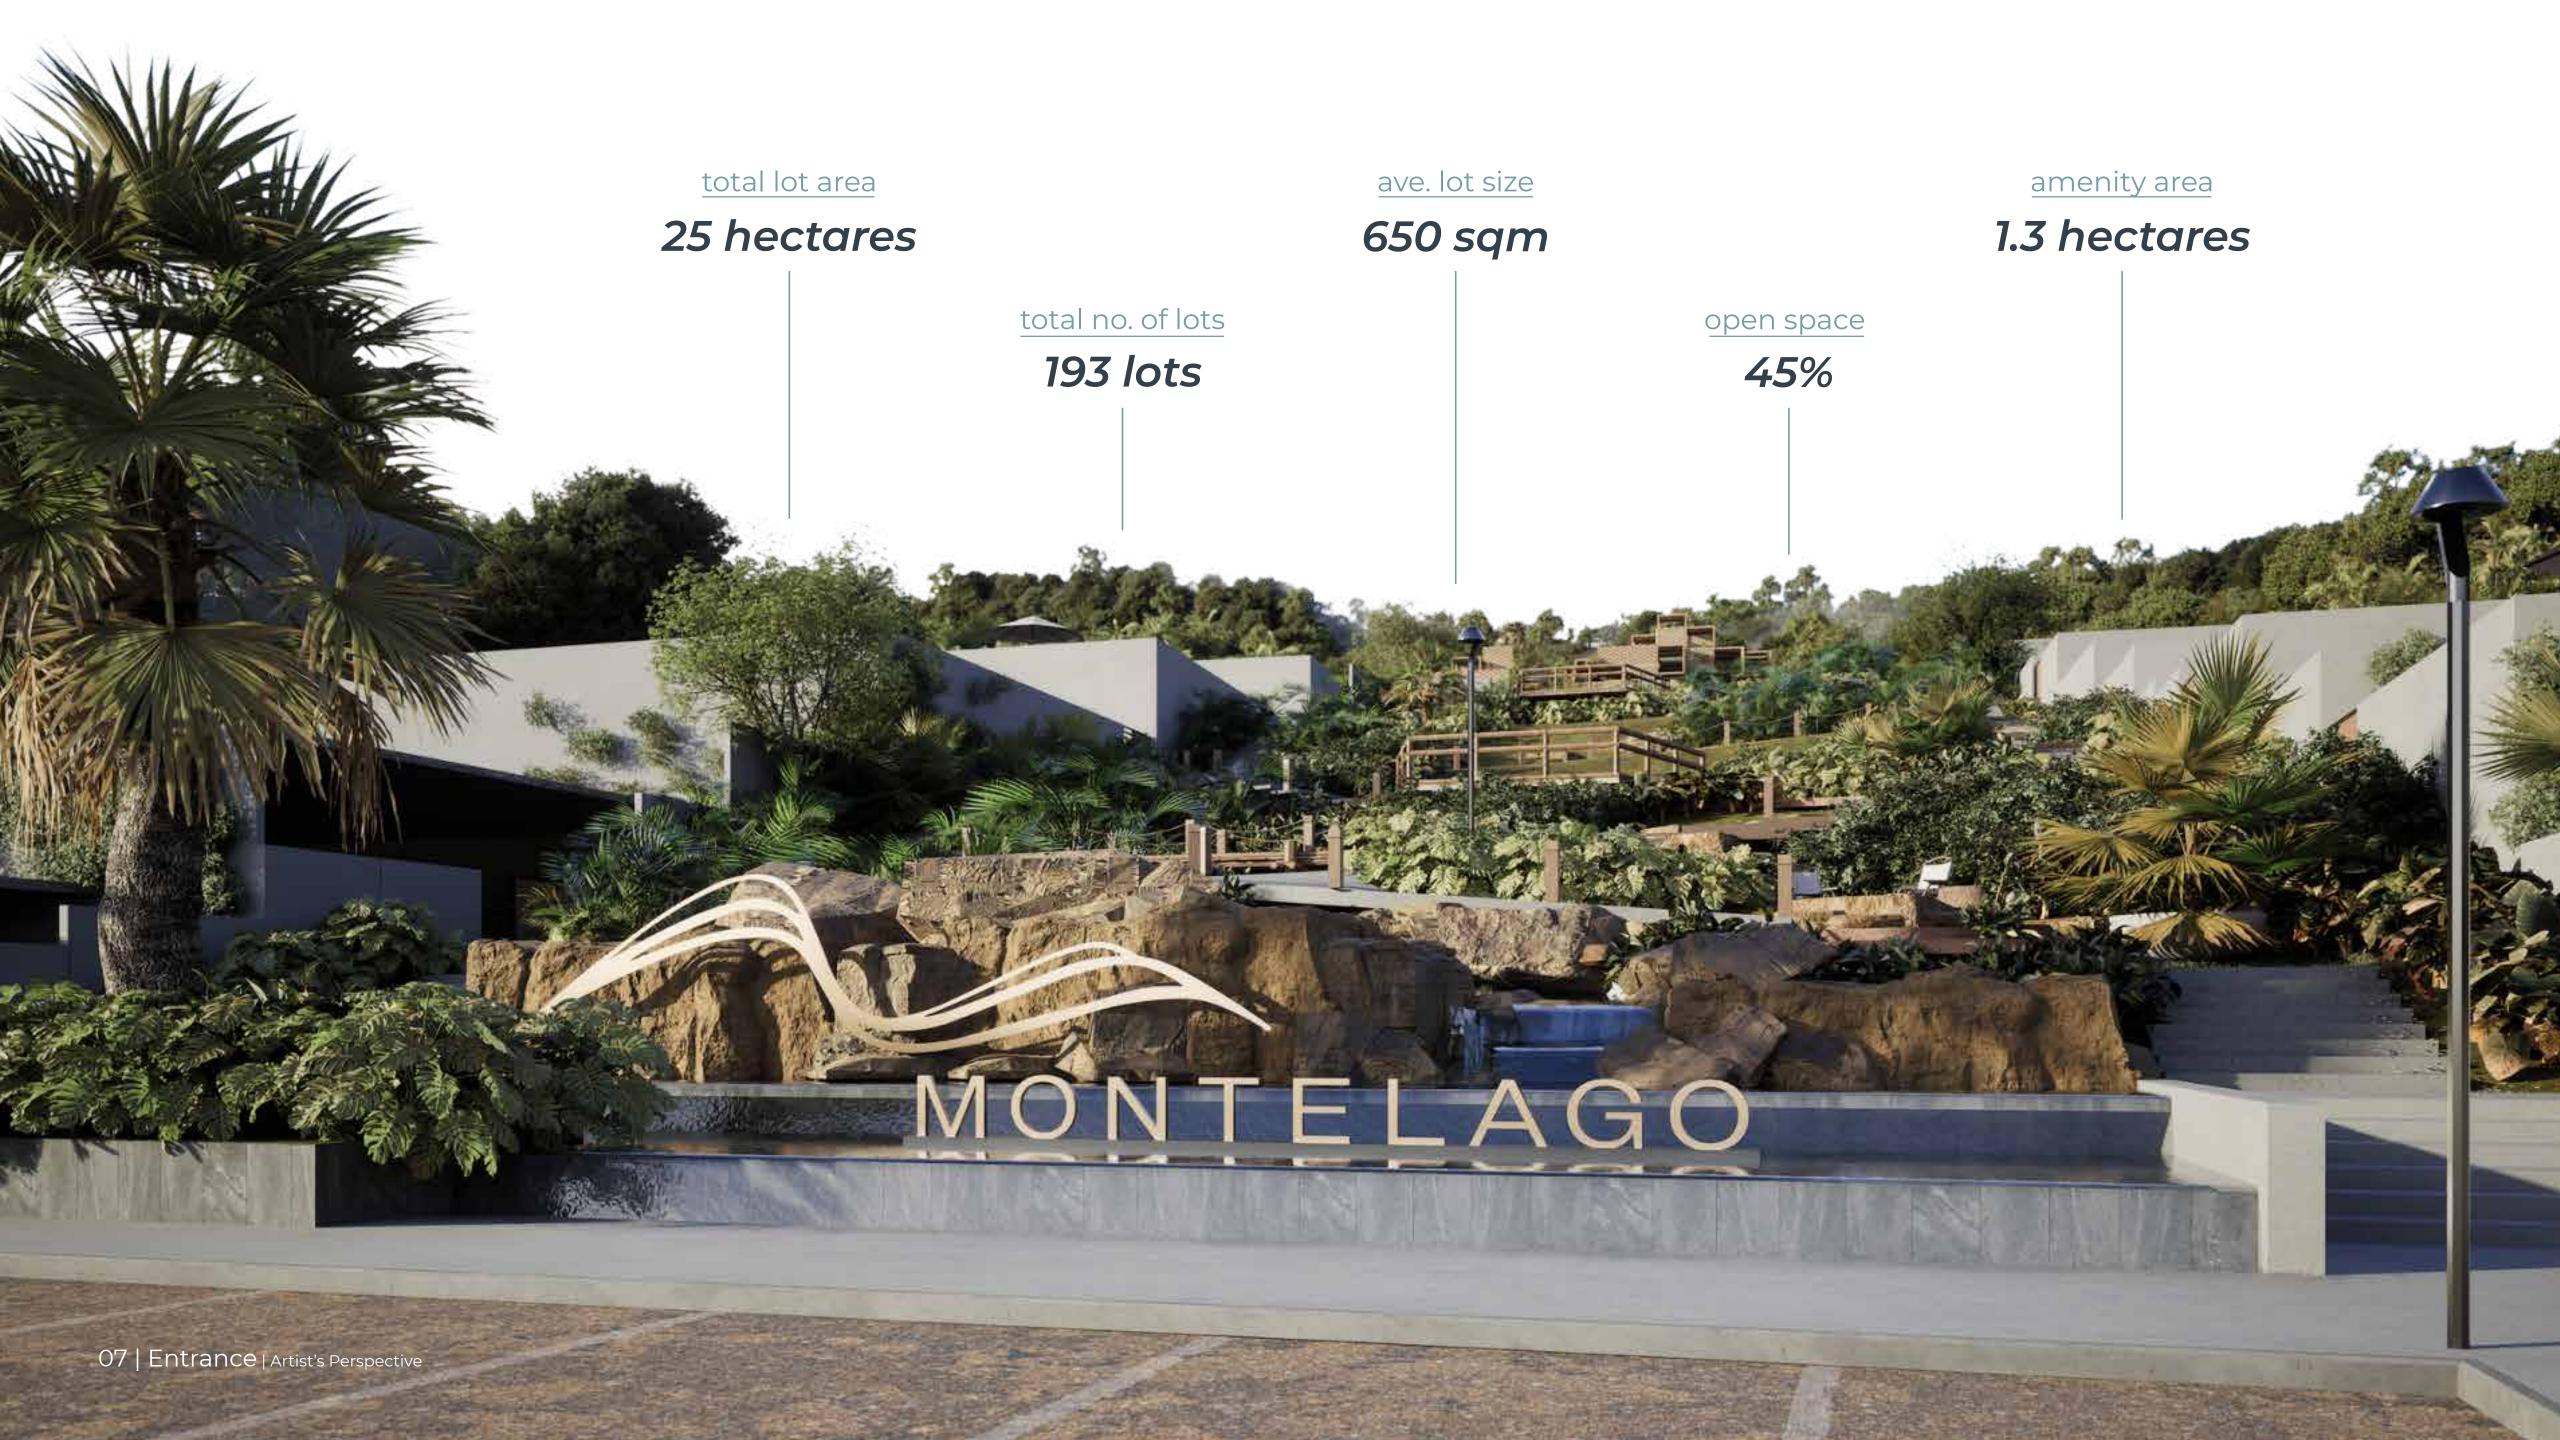

# Views from Montelago

Sunrise

Daytime

Dusk

Montelago boasts 1.3
hectares of amenity park
dedicated to the promotion
of an active and social
lifestyle.

Clubhouse Pavilion

Jogging Loop

Swimming Pool