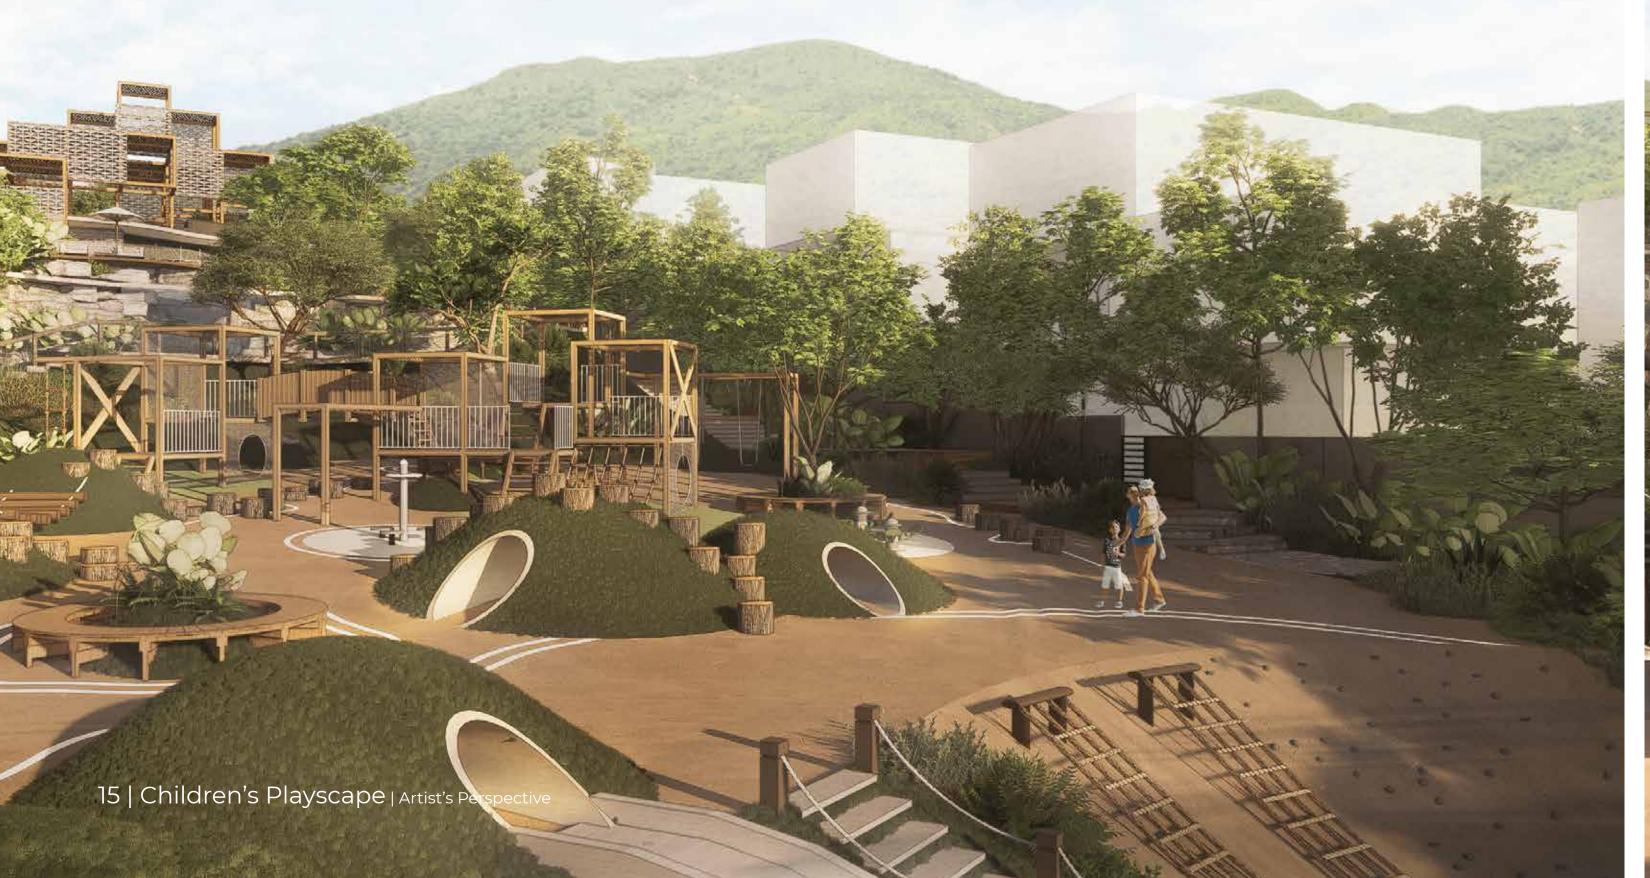

Jogging Loop

Children's Playscape and Climbing Hill

Promenade and Terraced Garden

Monetlago's clubhouse pavilion encompasses **2,500 sqm** of the estate's land area, providing the residents with a space for community building and celebrations.

Montelago's playscape is a conscious decision to **innovate outdoor play** that can spark imagination and encourage active exploration.

The playscape features natural elements like hills, boulders, and logs, blending seamlessly with the environment, offering children a dynamic space to develop physical skills, social abilities, and a connection with nature.