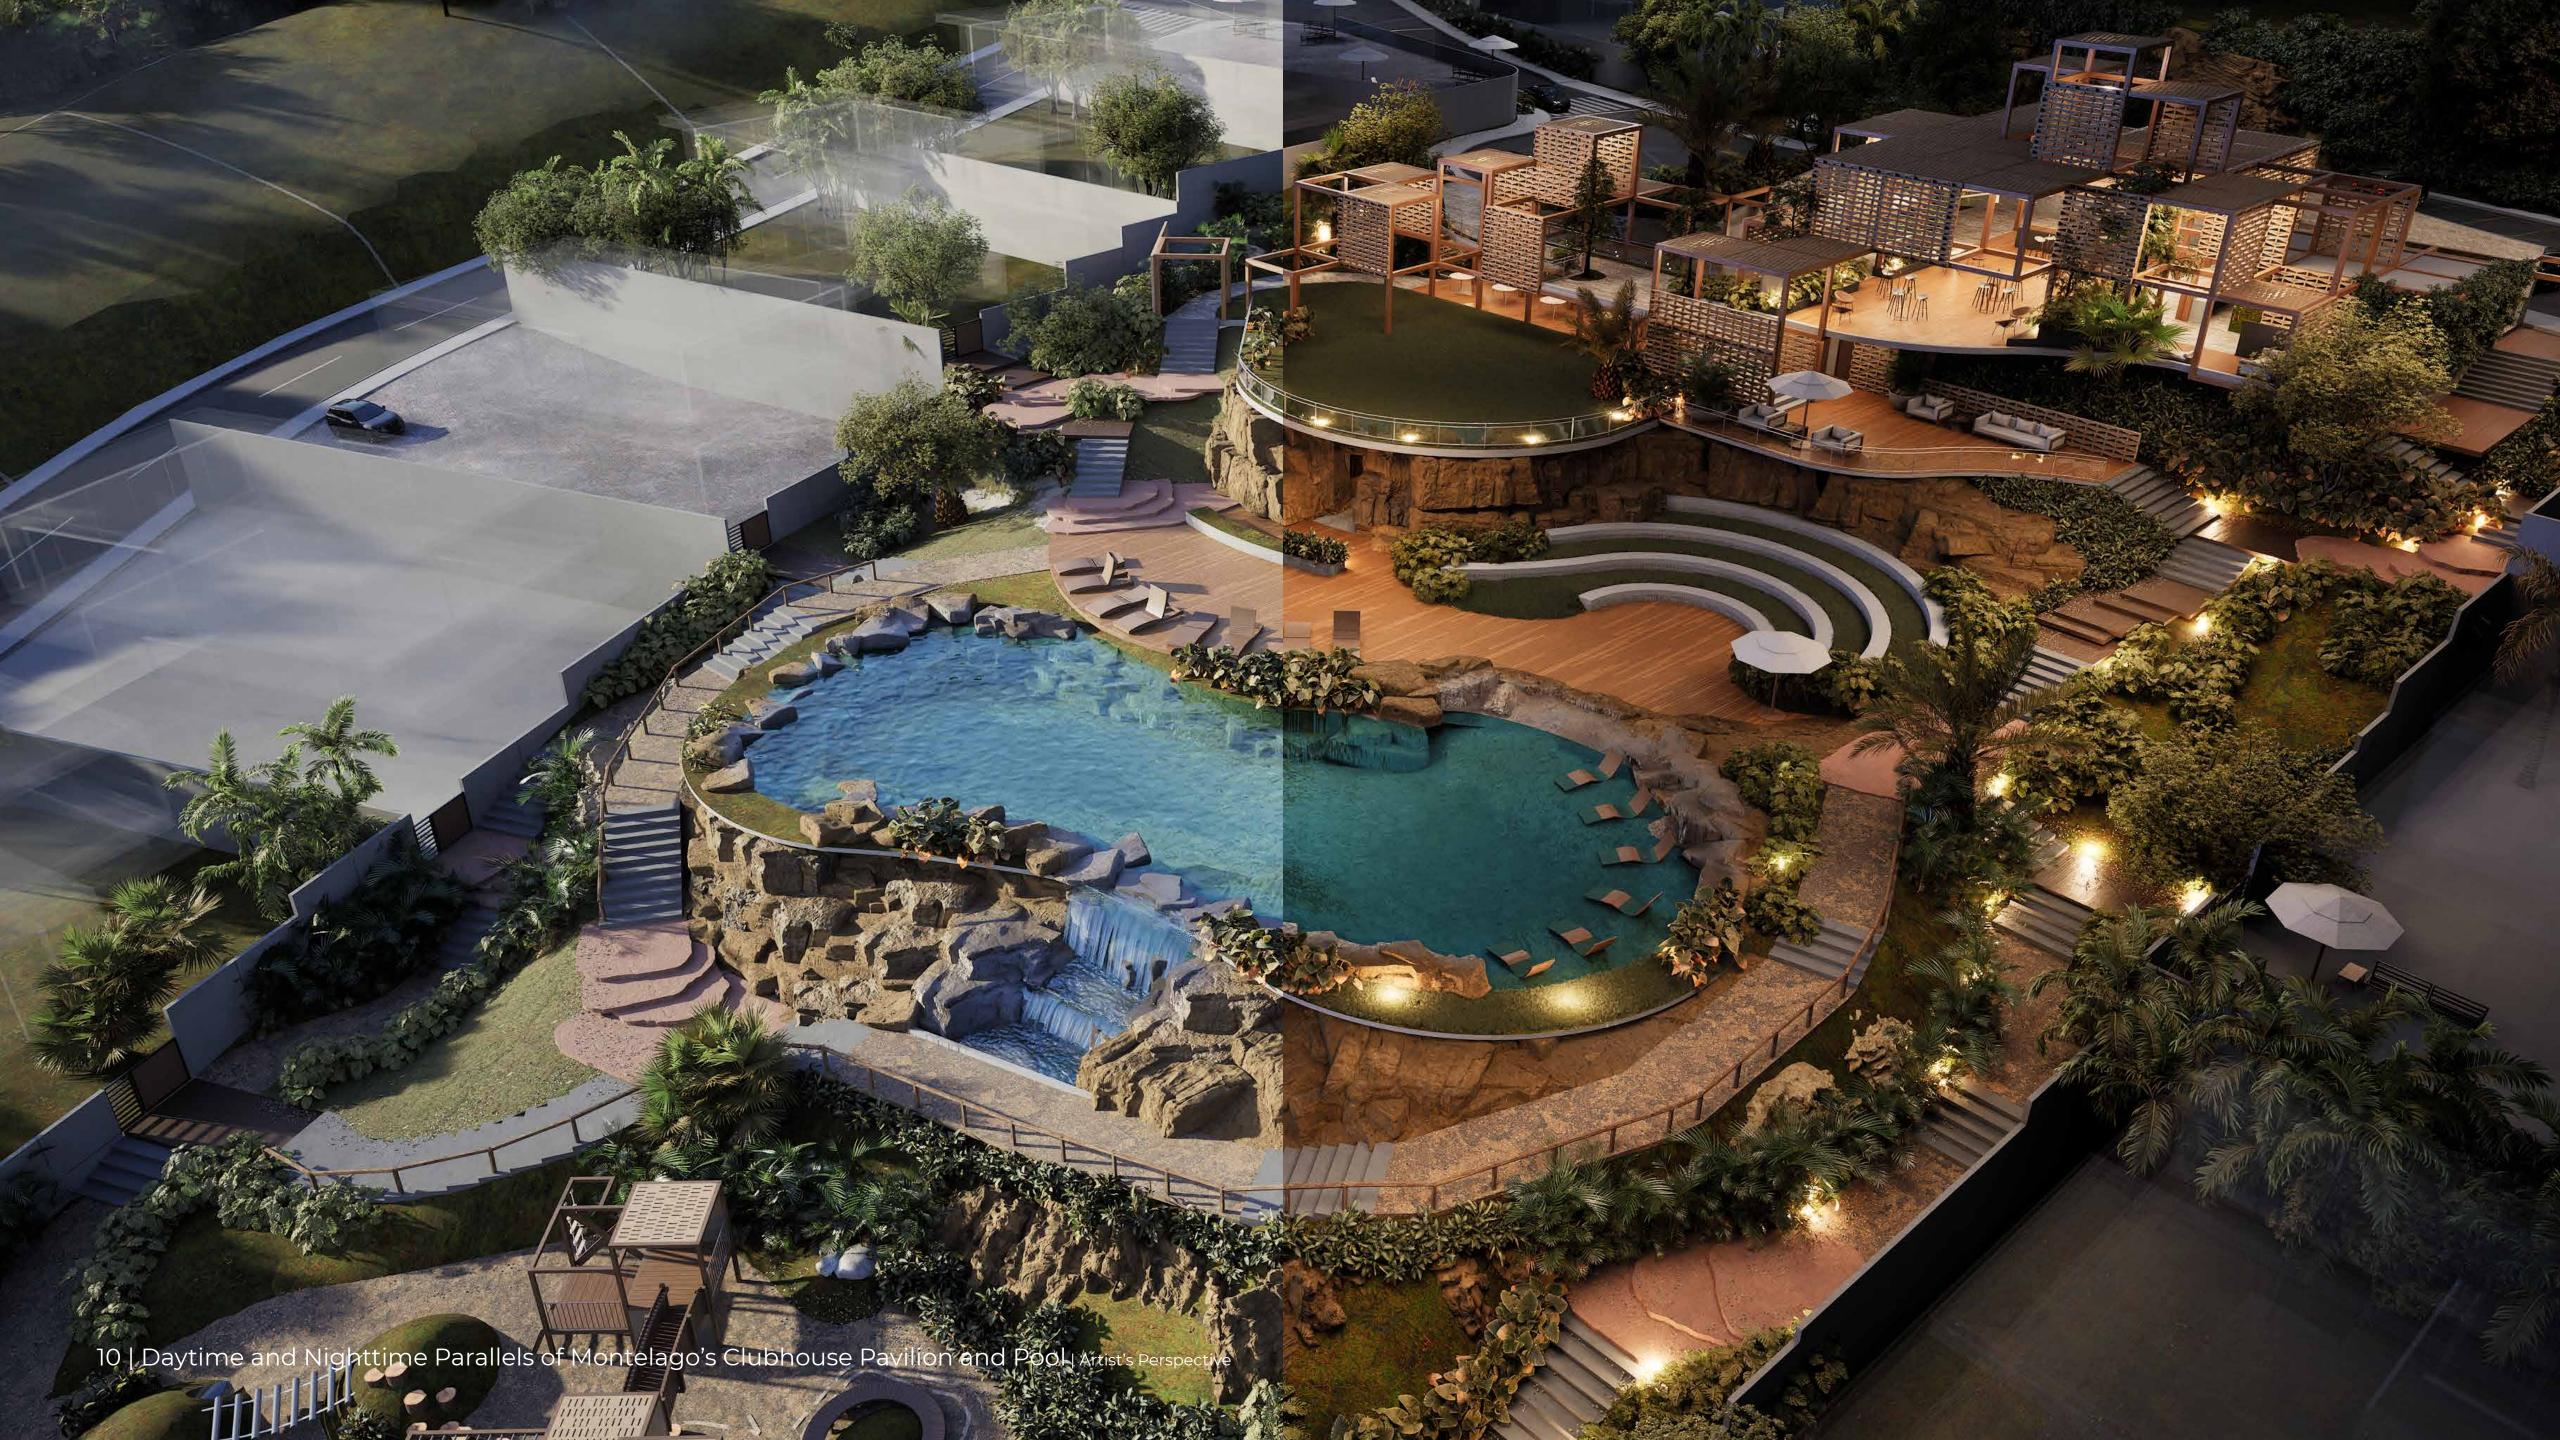

Jogging Loop

Children's Playscape and Climbing Hill

Promenade and Terraced Garden

Monetlago's clubhouse pavilion encompasses **2,500 sqm** of the estate's land area, providing the residents with a space for community building and celebrations.