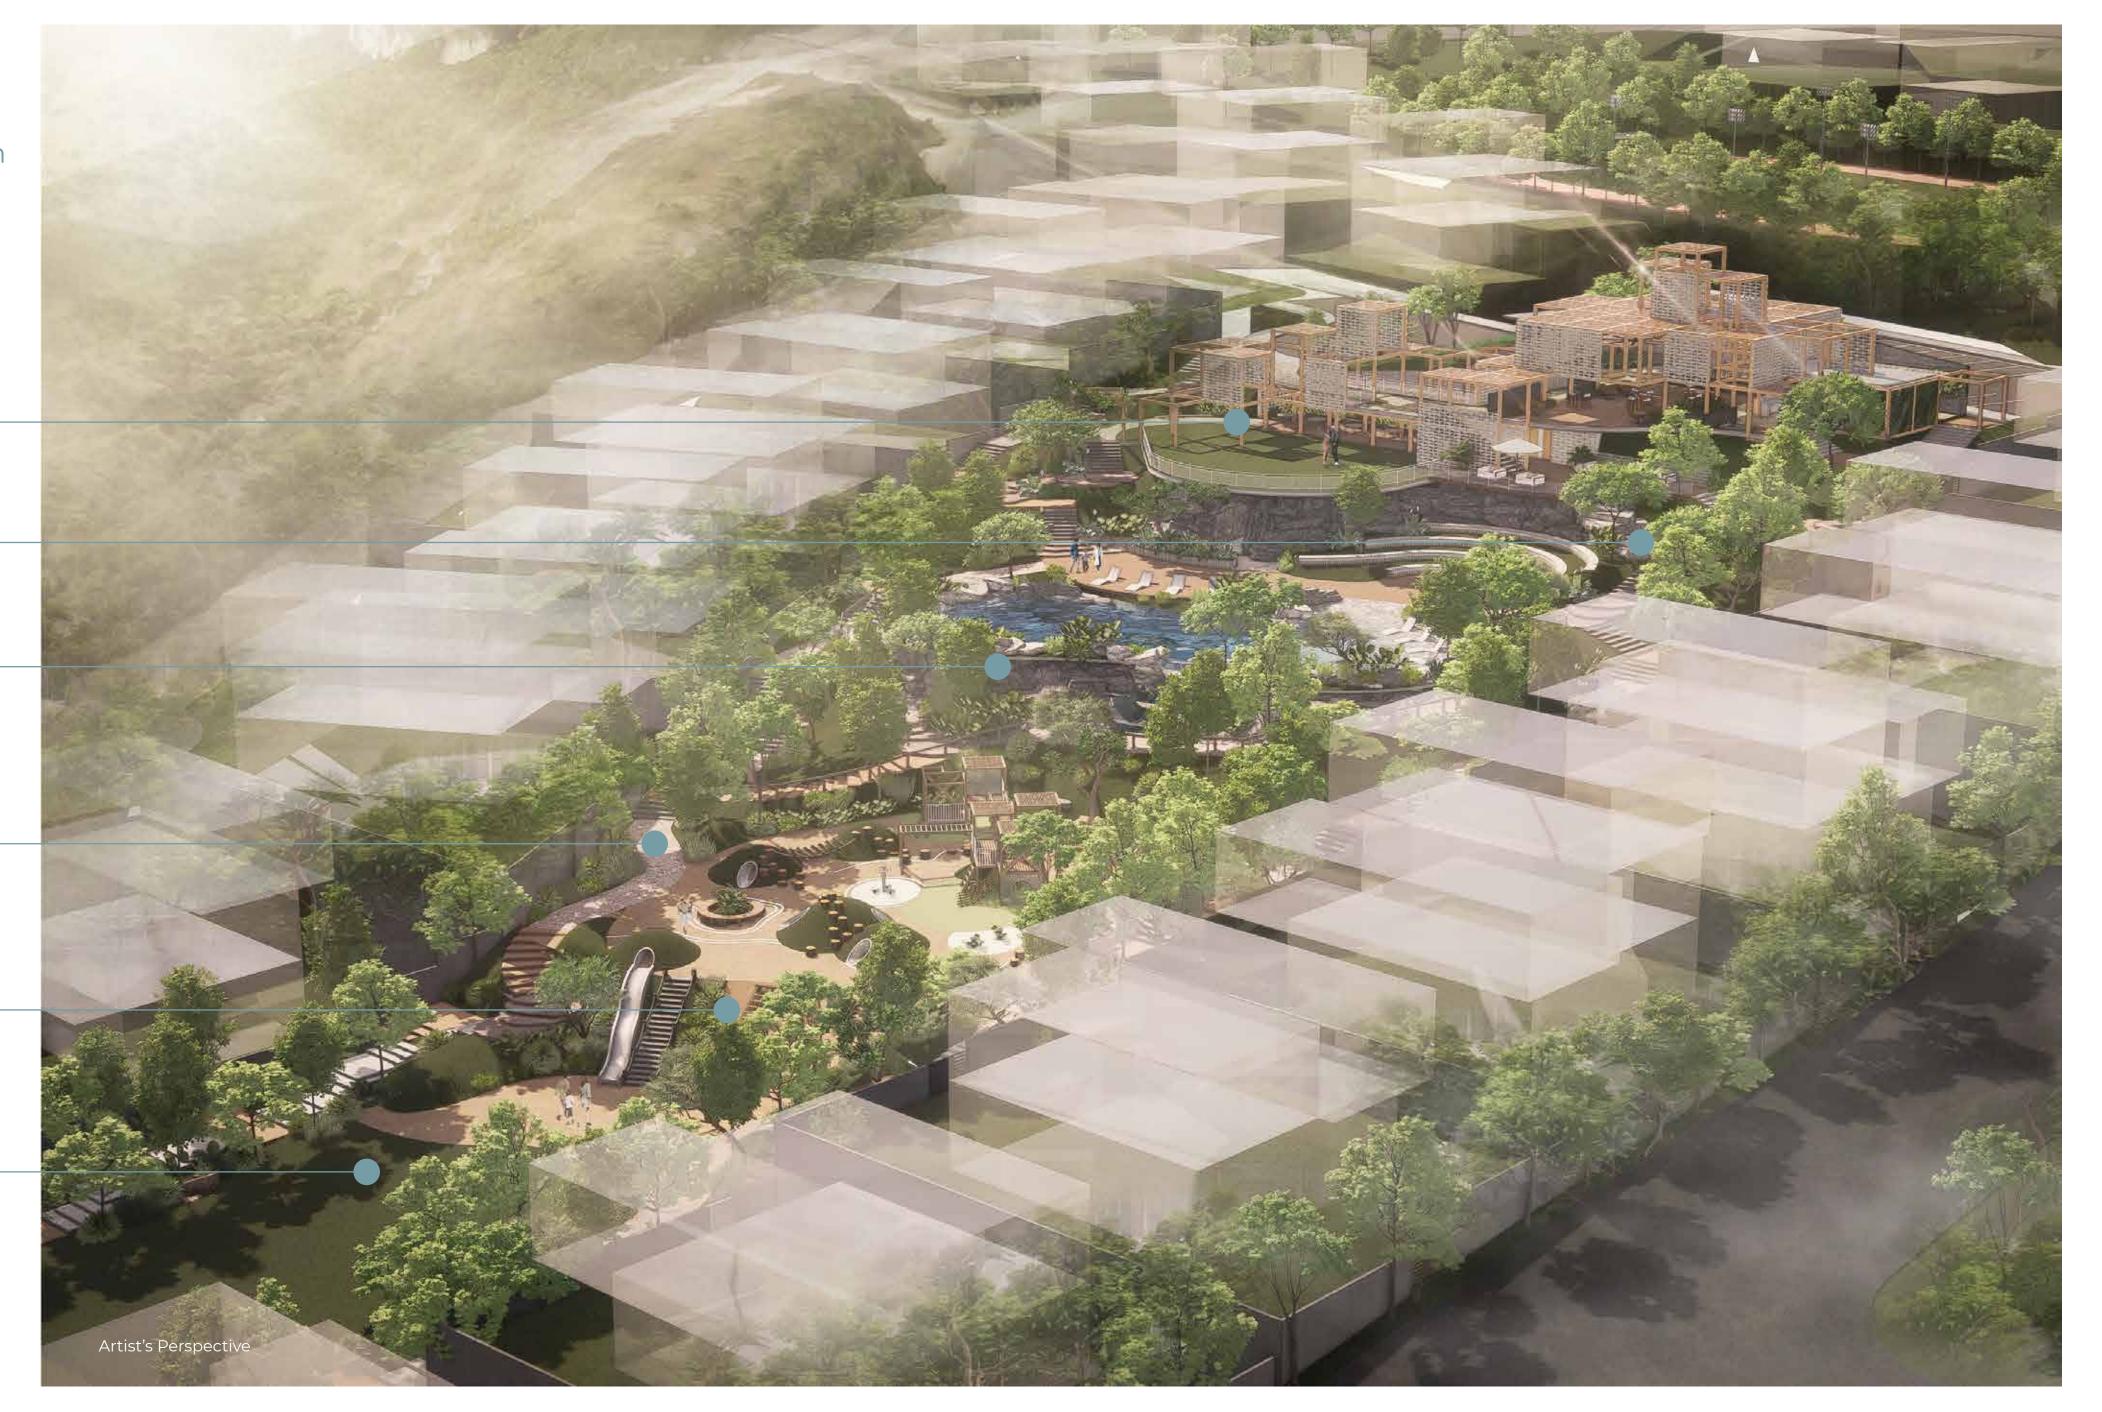

# Views from Montelago

Sunrise

Daytime

Dusk

Montelago boasts 1.3
hectares of amenity park
dedicated to the promotion
of an active and social
lifestyle.

Clubhouse Pavilion

Jogging Loop

Swimming Pool

Jogging Loop

Children's Playscape and Climbing Hill

Promenade and Terraced Garden

Monetlago's clubhouse pavilion encompasses **2,500 sqm** of the estate's land area, providing the residents with a space for community building and celebrations.