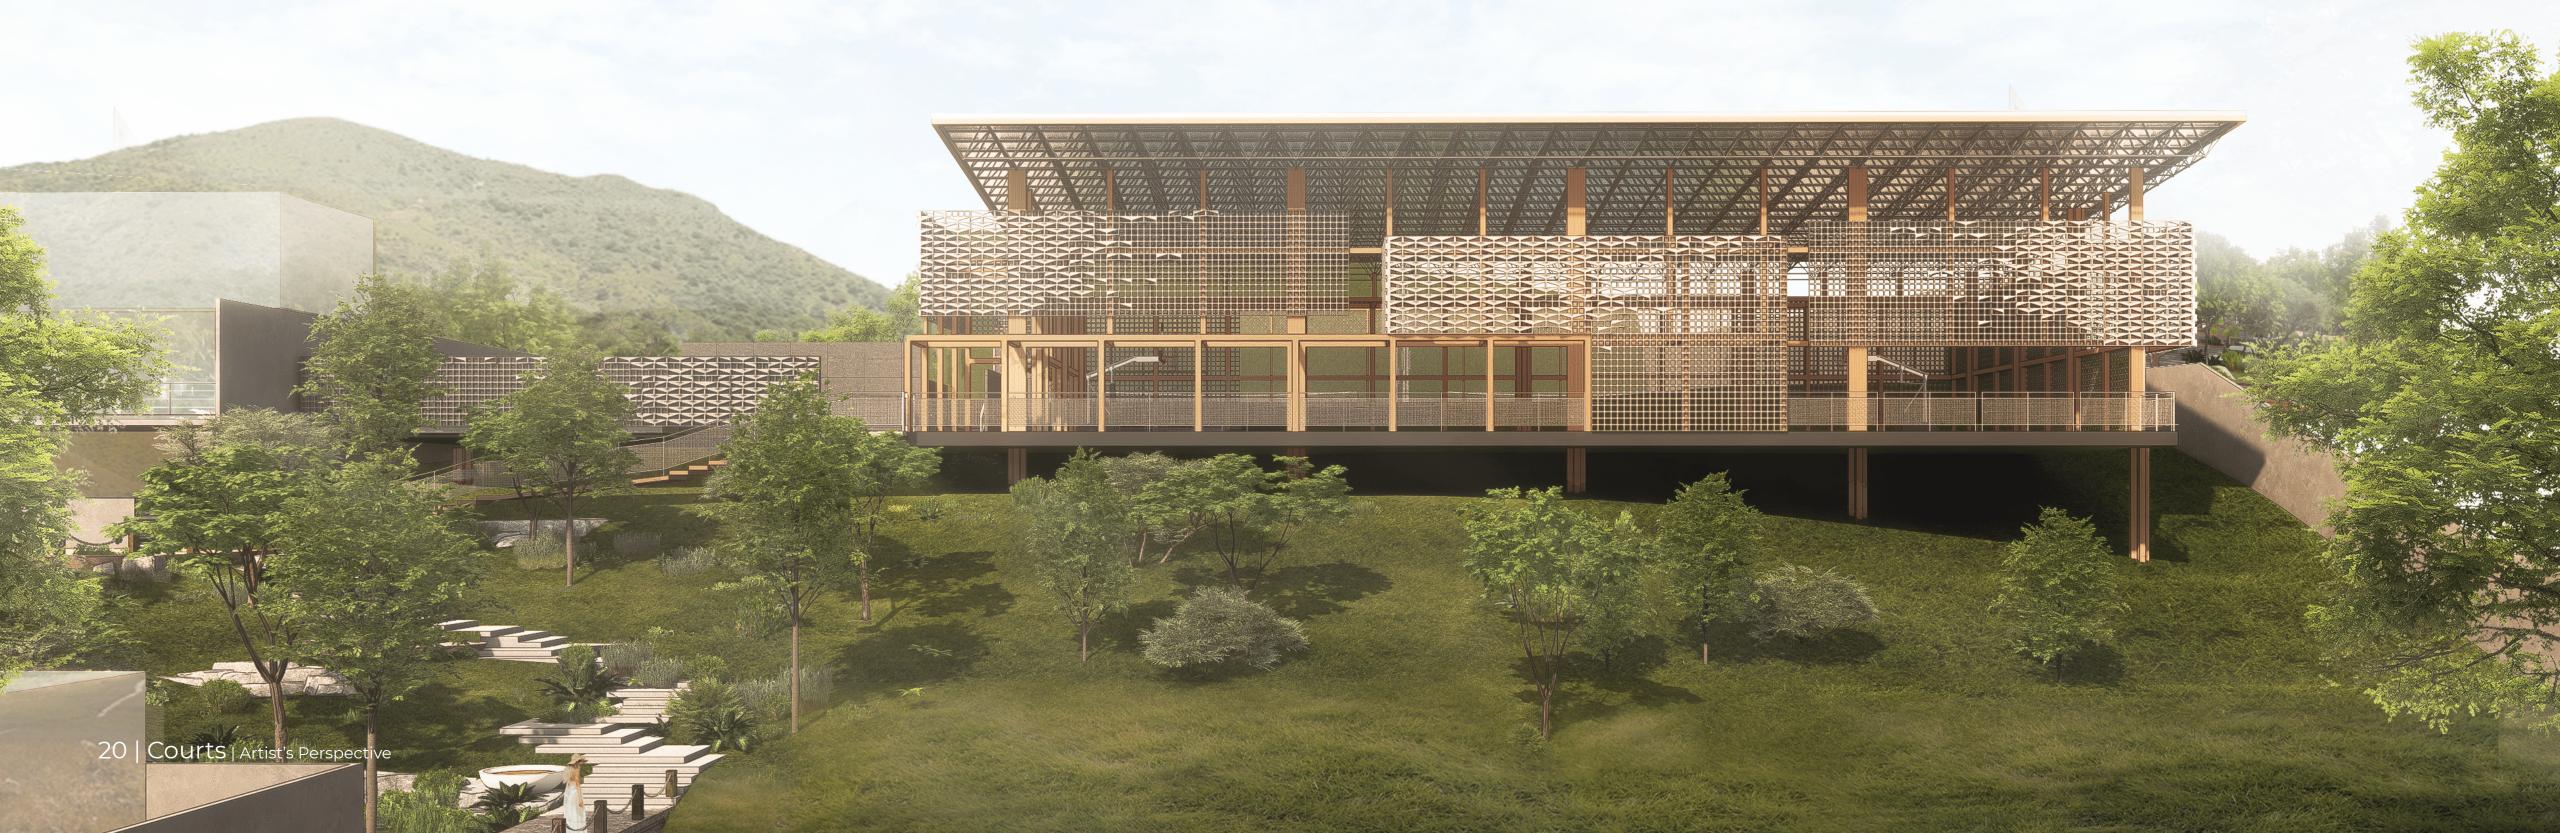

# Views from Montelago

Sunrise

Daytime

Dusk

Montelago boasts 1.3
hectares of amenity park
dedicated to the promotion
of an active and social
lifestyle.

Clubhouse Pavilion

Jogging Loop

Swimming Pool

Jogging Loop

Children's Playscape and Climbing Hill

Promenade and Terraced Garden

Monetlago's clubhouse pavilion encompasses **2,500 sqm** of the estate's land area, providing the residents with a space for community building and celebrations.