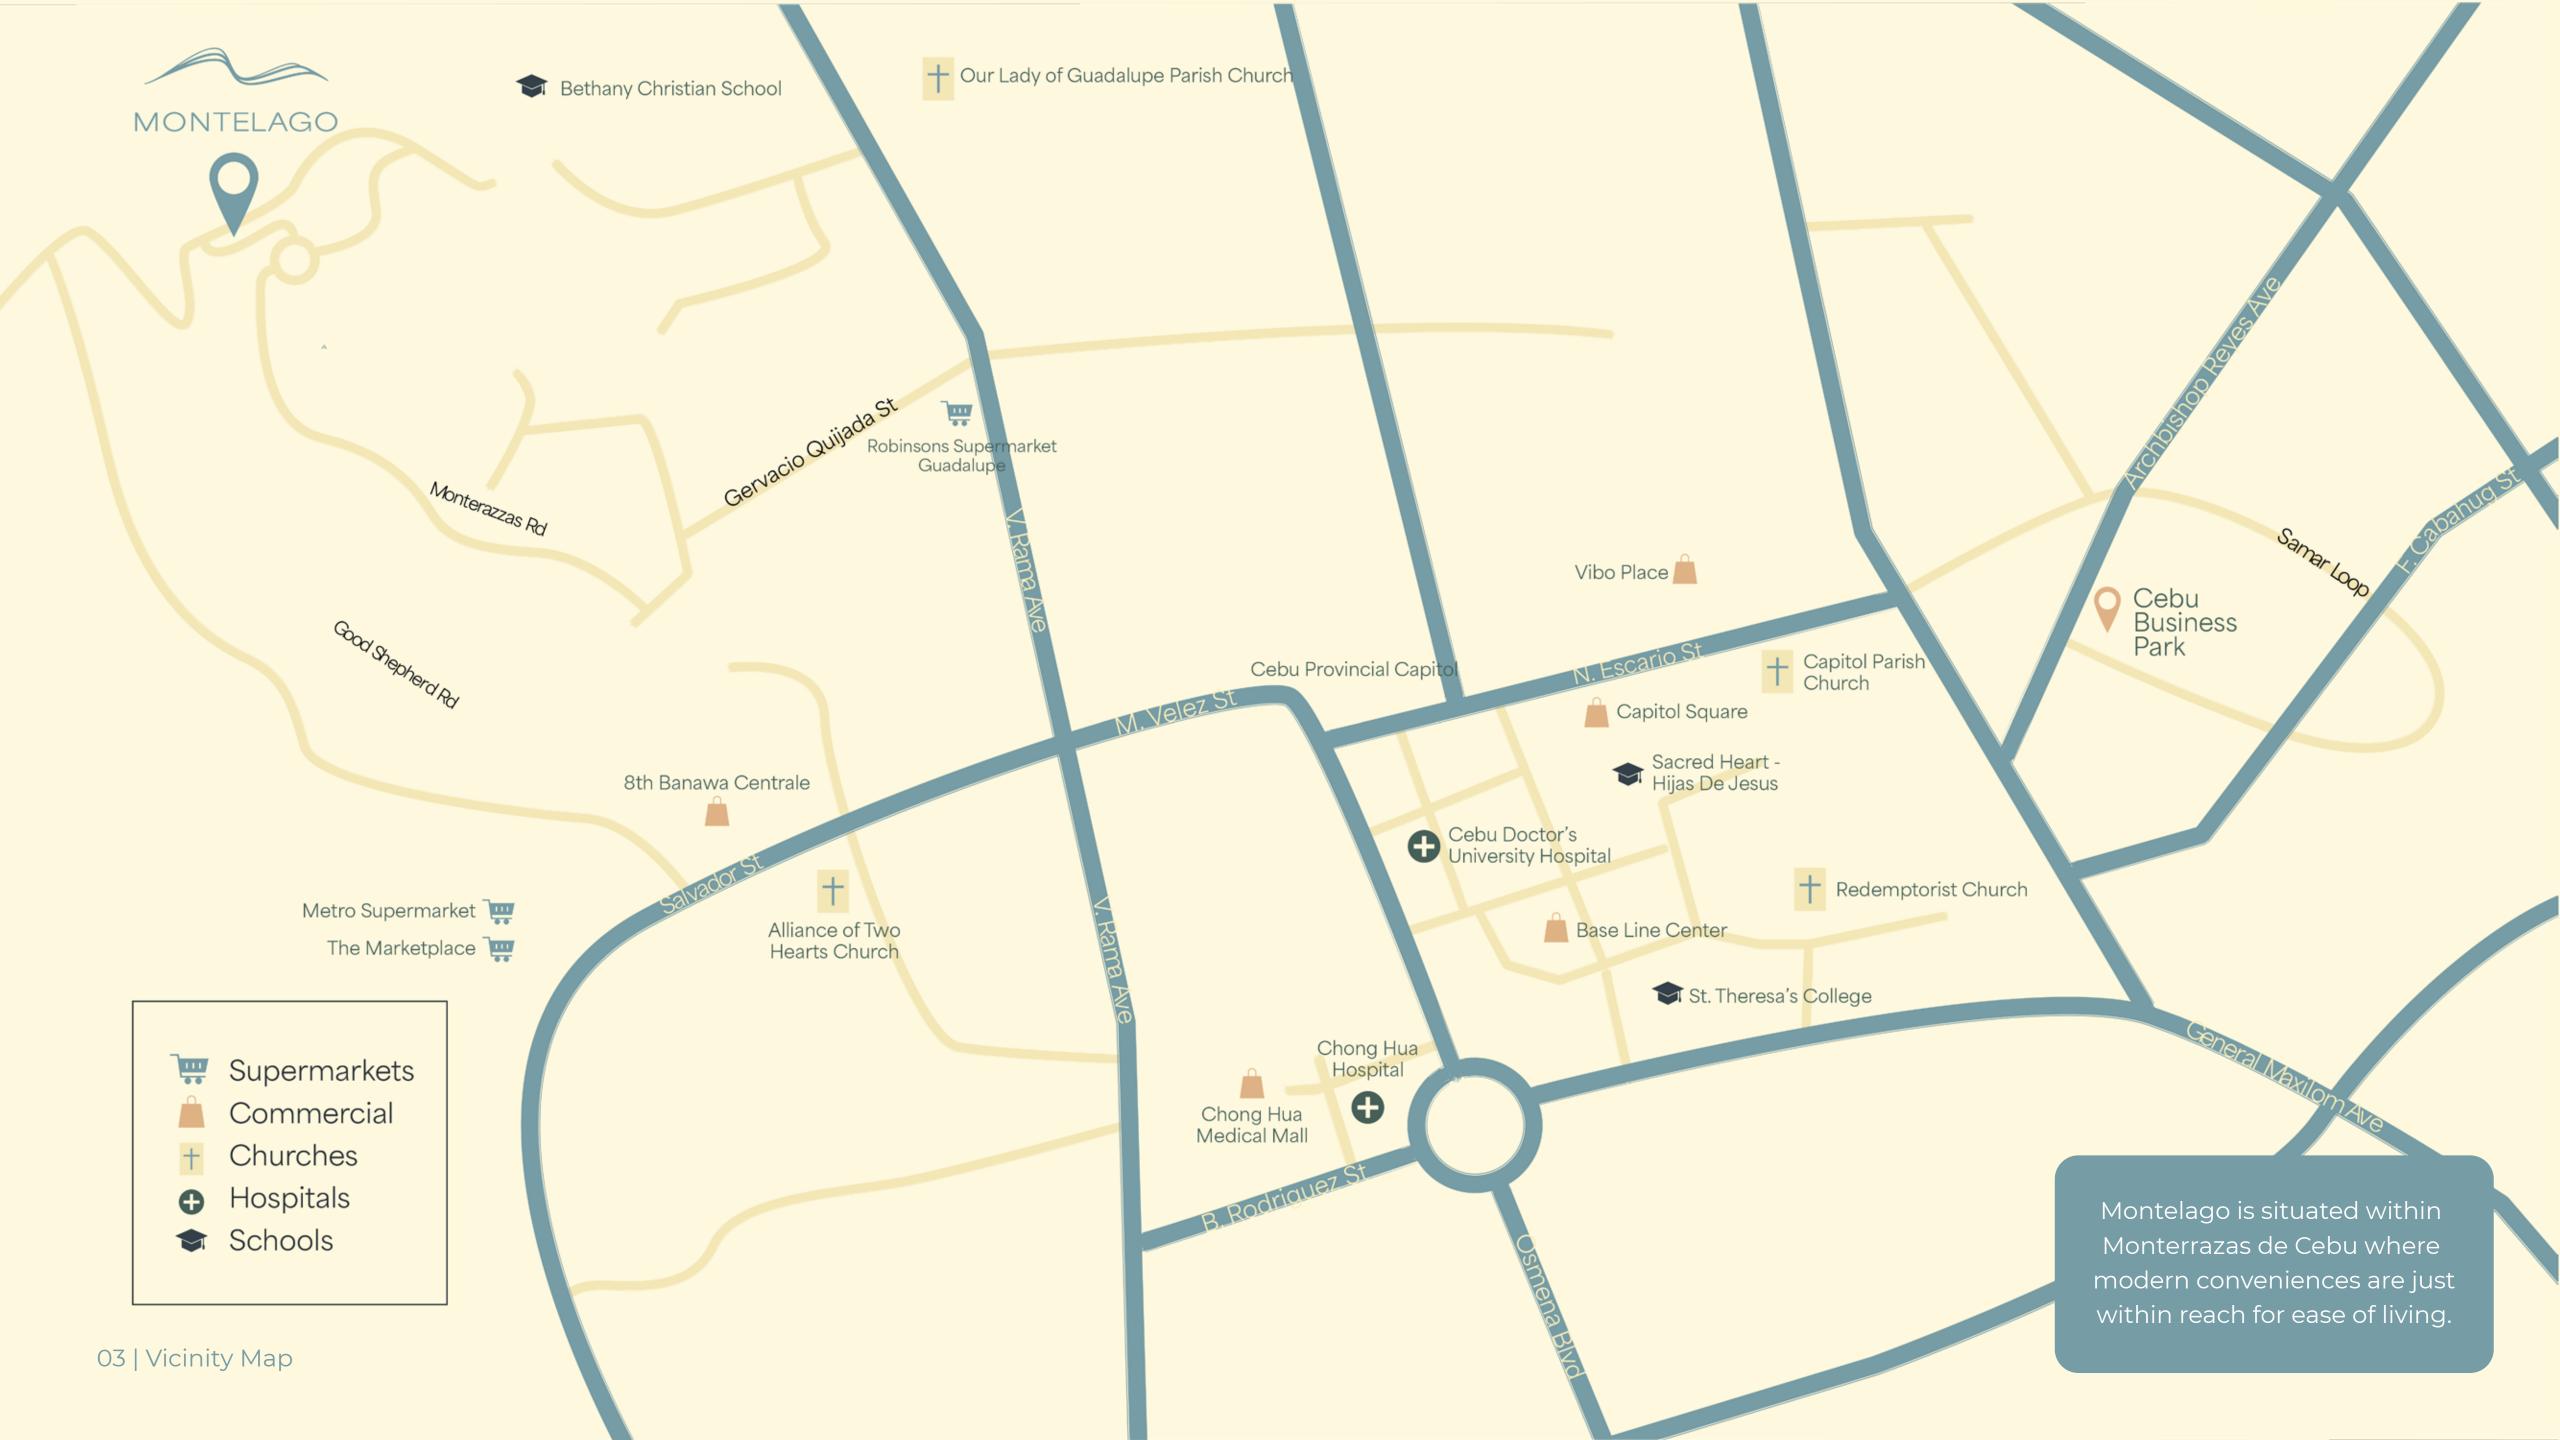

# LANDMARKS

### SUPERMARKETS

- Metro Supermarket Banawa (4.5km, 10 min)
- The Marketplace Banawa (4.5km, 10 min)
- Robinsons Supermarket Guadalupe (2.2km, 8 min)

### COMMERCIAL

- Capitol Square (4.1km, 10 min)
- 8 Banawa Centrale (4.2km, 12 min)
- · Vibo Place (4.2km, 10 min)
- Base Line Center (4.5km, 10 min)
- · Chong Hua Medical Mall (4.6km, 19 min)

#### CHURCHES

- Alliance of Two Hearts Church (3.8km, 9 min)
- Our Lady of Guadalupe Parish Church (3.2km, 9 min)
- · Capitol Parish Church (4.4km, 10 min)
- Redemptorist Church (4.8km, 12 min)

## HOSPITALS

- Chong Hua Hospital Cebu City (4.3km, 10 min)
- Cebu Doctors' University Hospital (4.0km, 10 min)

#### SCHOOLS

- · Sacred Heart Hijas de Jesus (4.7km, 12 min)
- St. Theresa's College (4.6km, 12 min)
- · Bethany Christian School (3.4km, 13 min)