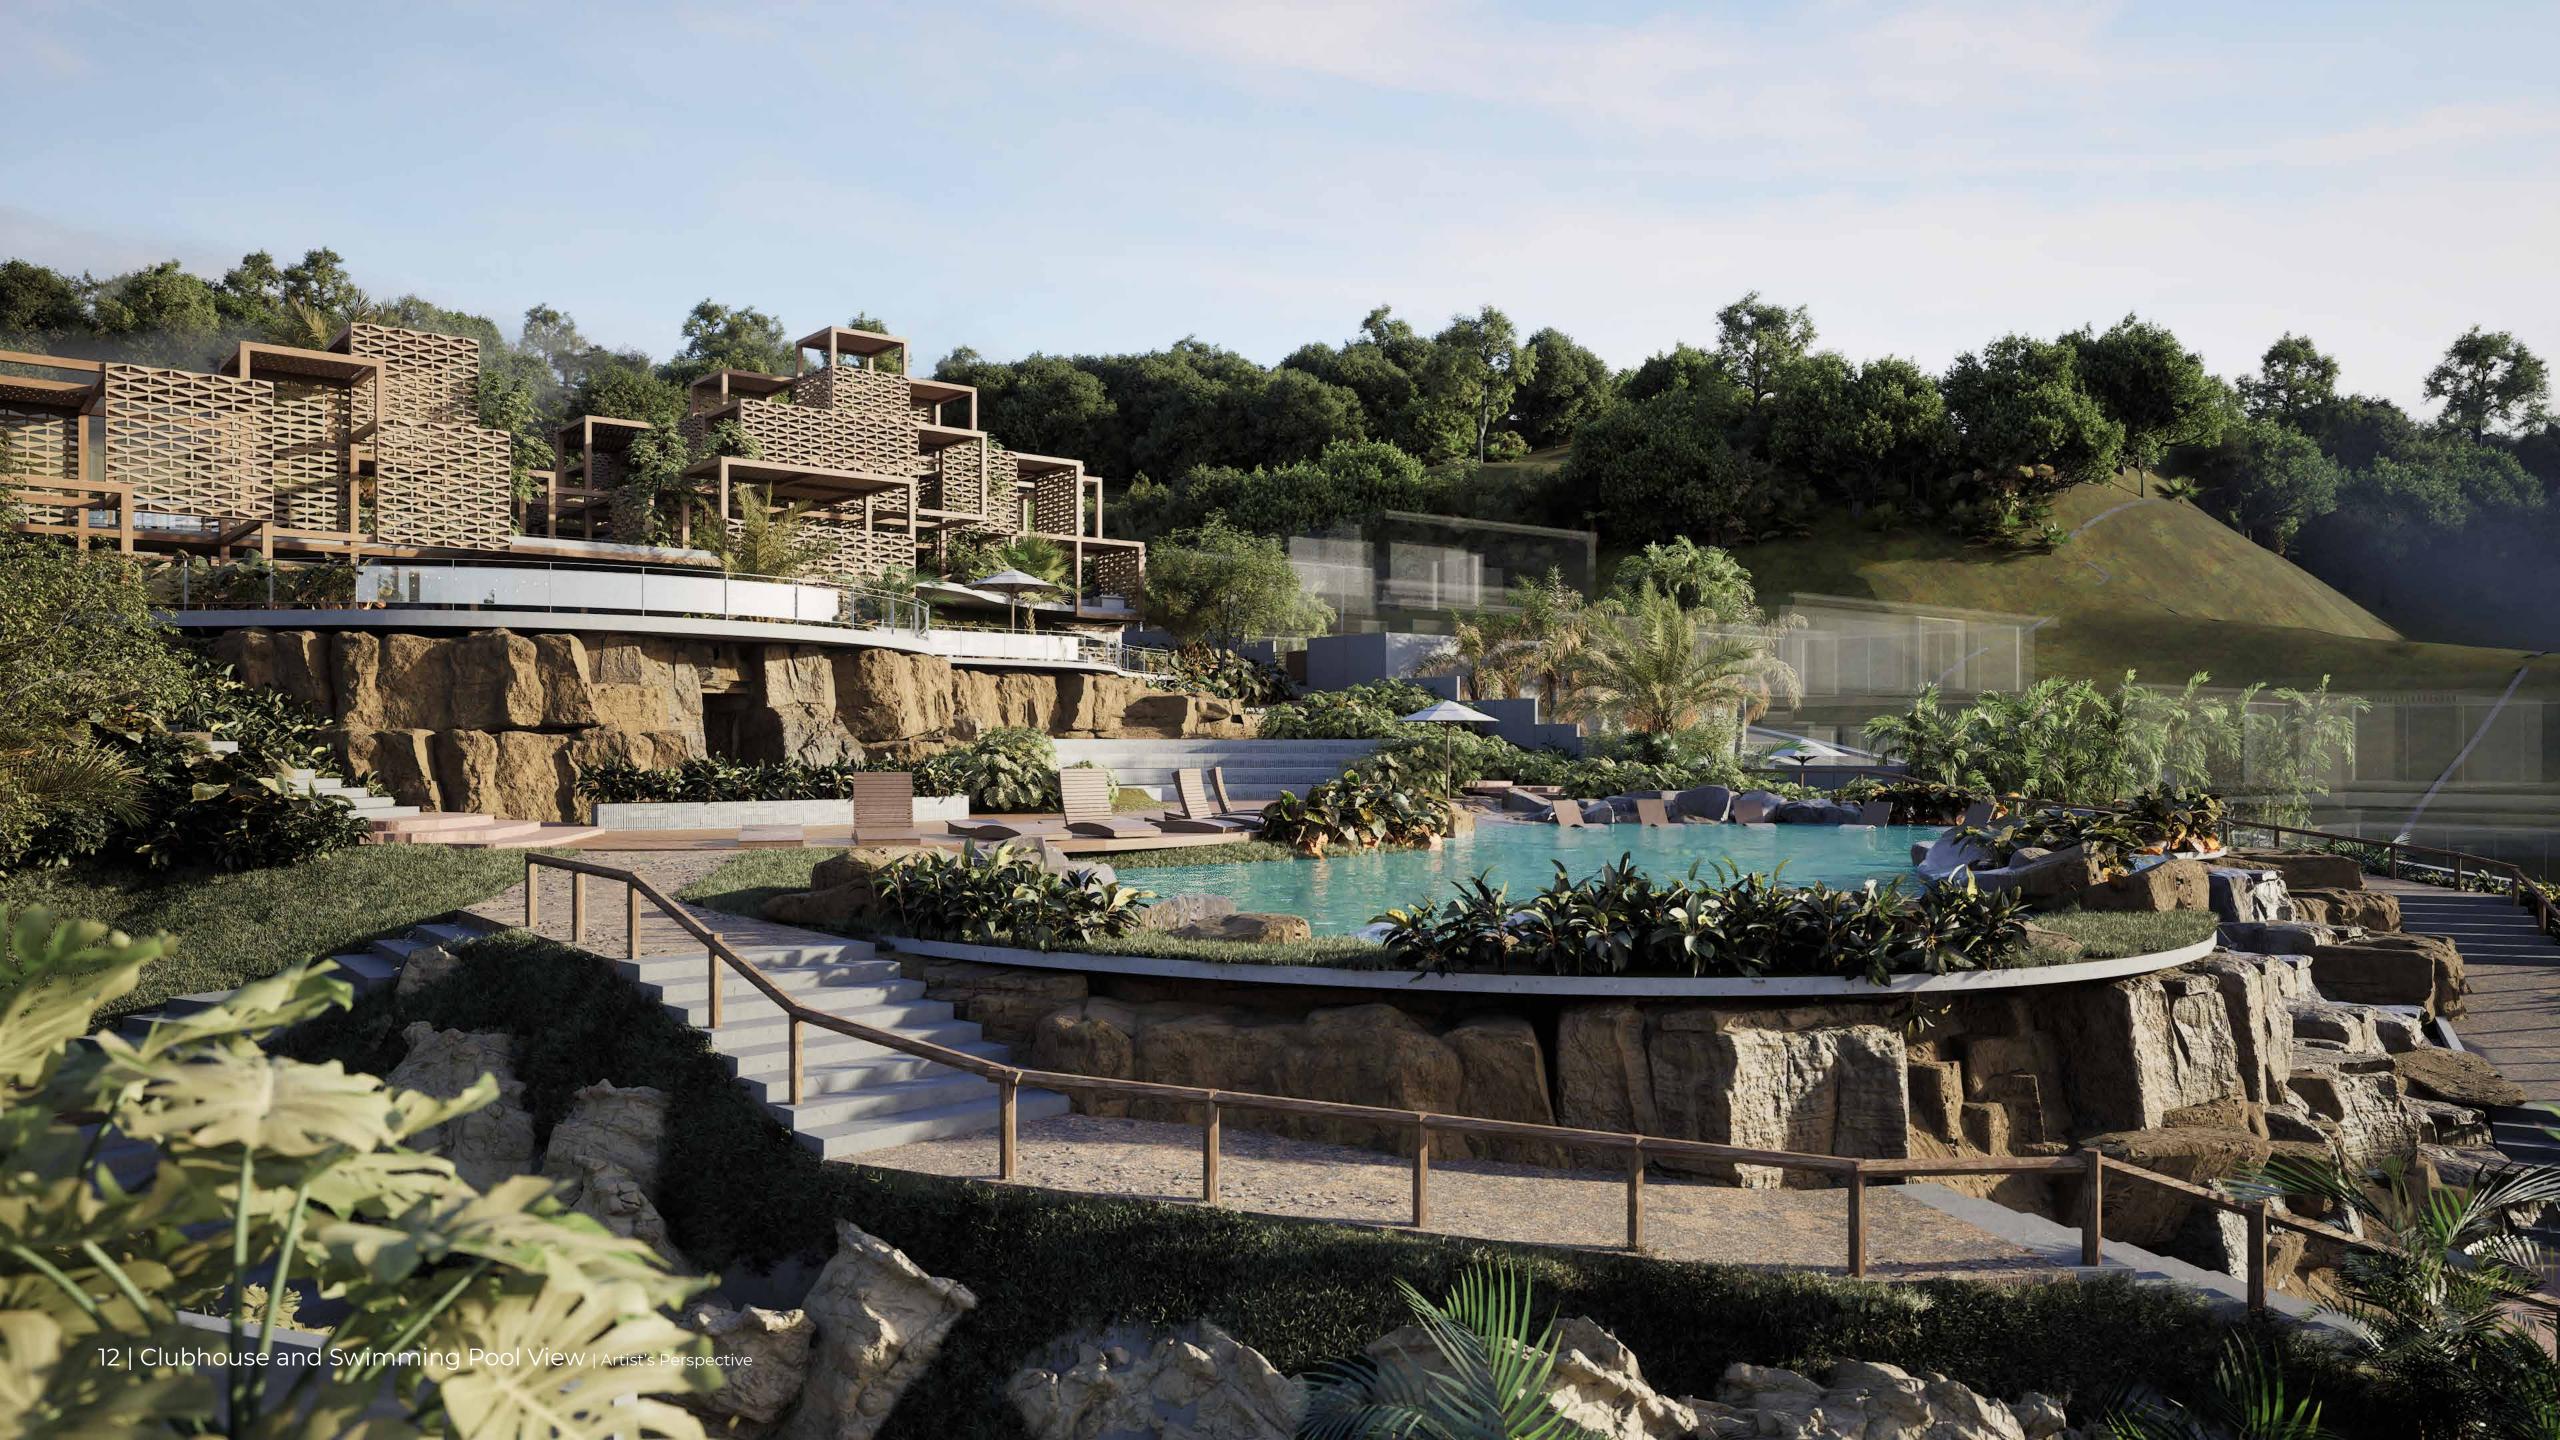

# Views from Montelago

Sunrise

Daytime

Dusk

Montelago boasts 1.3
hectares of amenity park
dedicated to the promotion
of an active and social
lifestyle.

Clubhouse Pavilion

Jogging Loop

Swimming Pool

Jogging Loop

Children's Playscape and Climbing Hill

Promenade and Terraced Garden

Monetlago's clubhouse pavilion encompasses **2,500 sqm** of the estate's land area, providing the residents with a space for community building and celebrations.