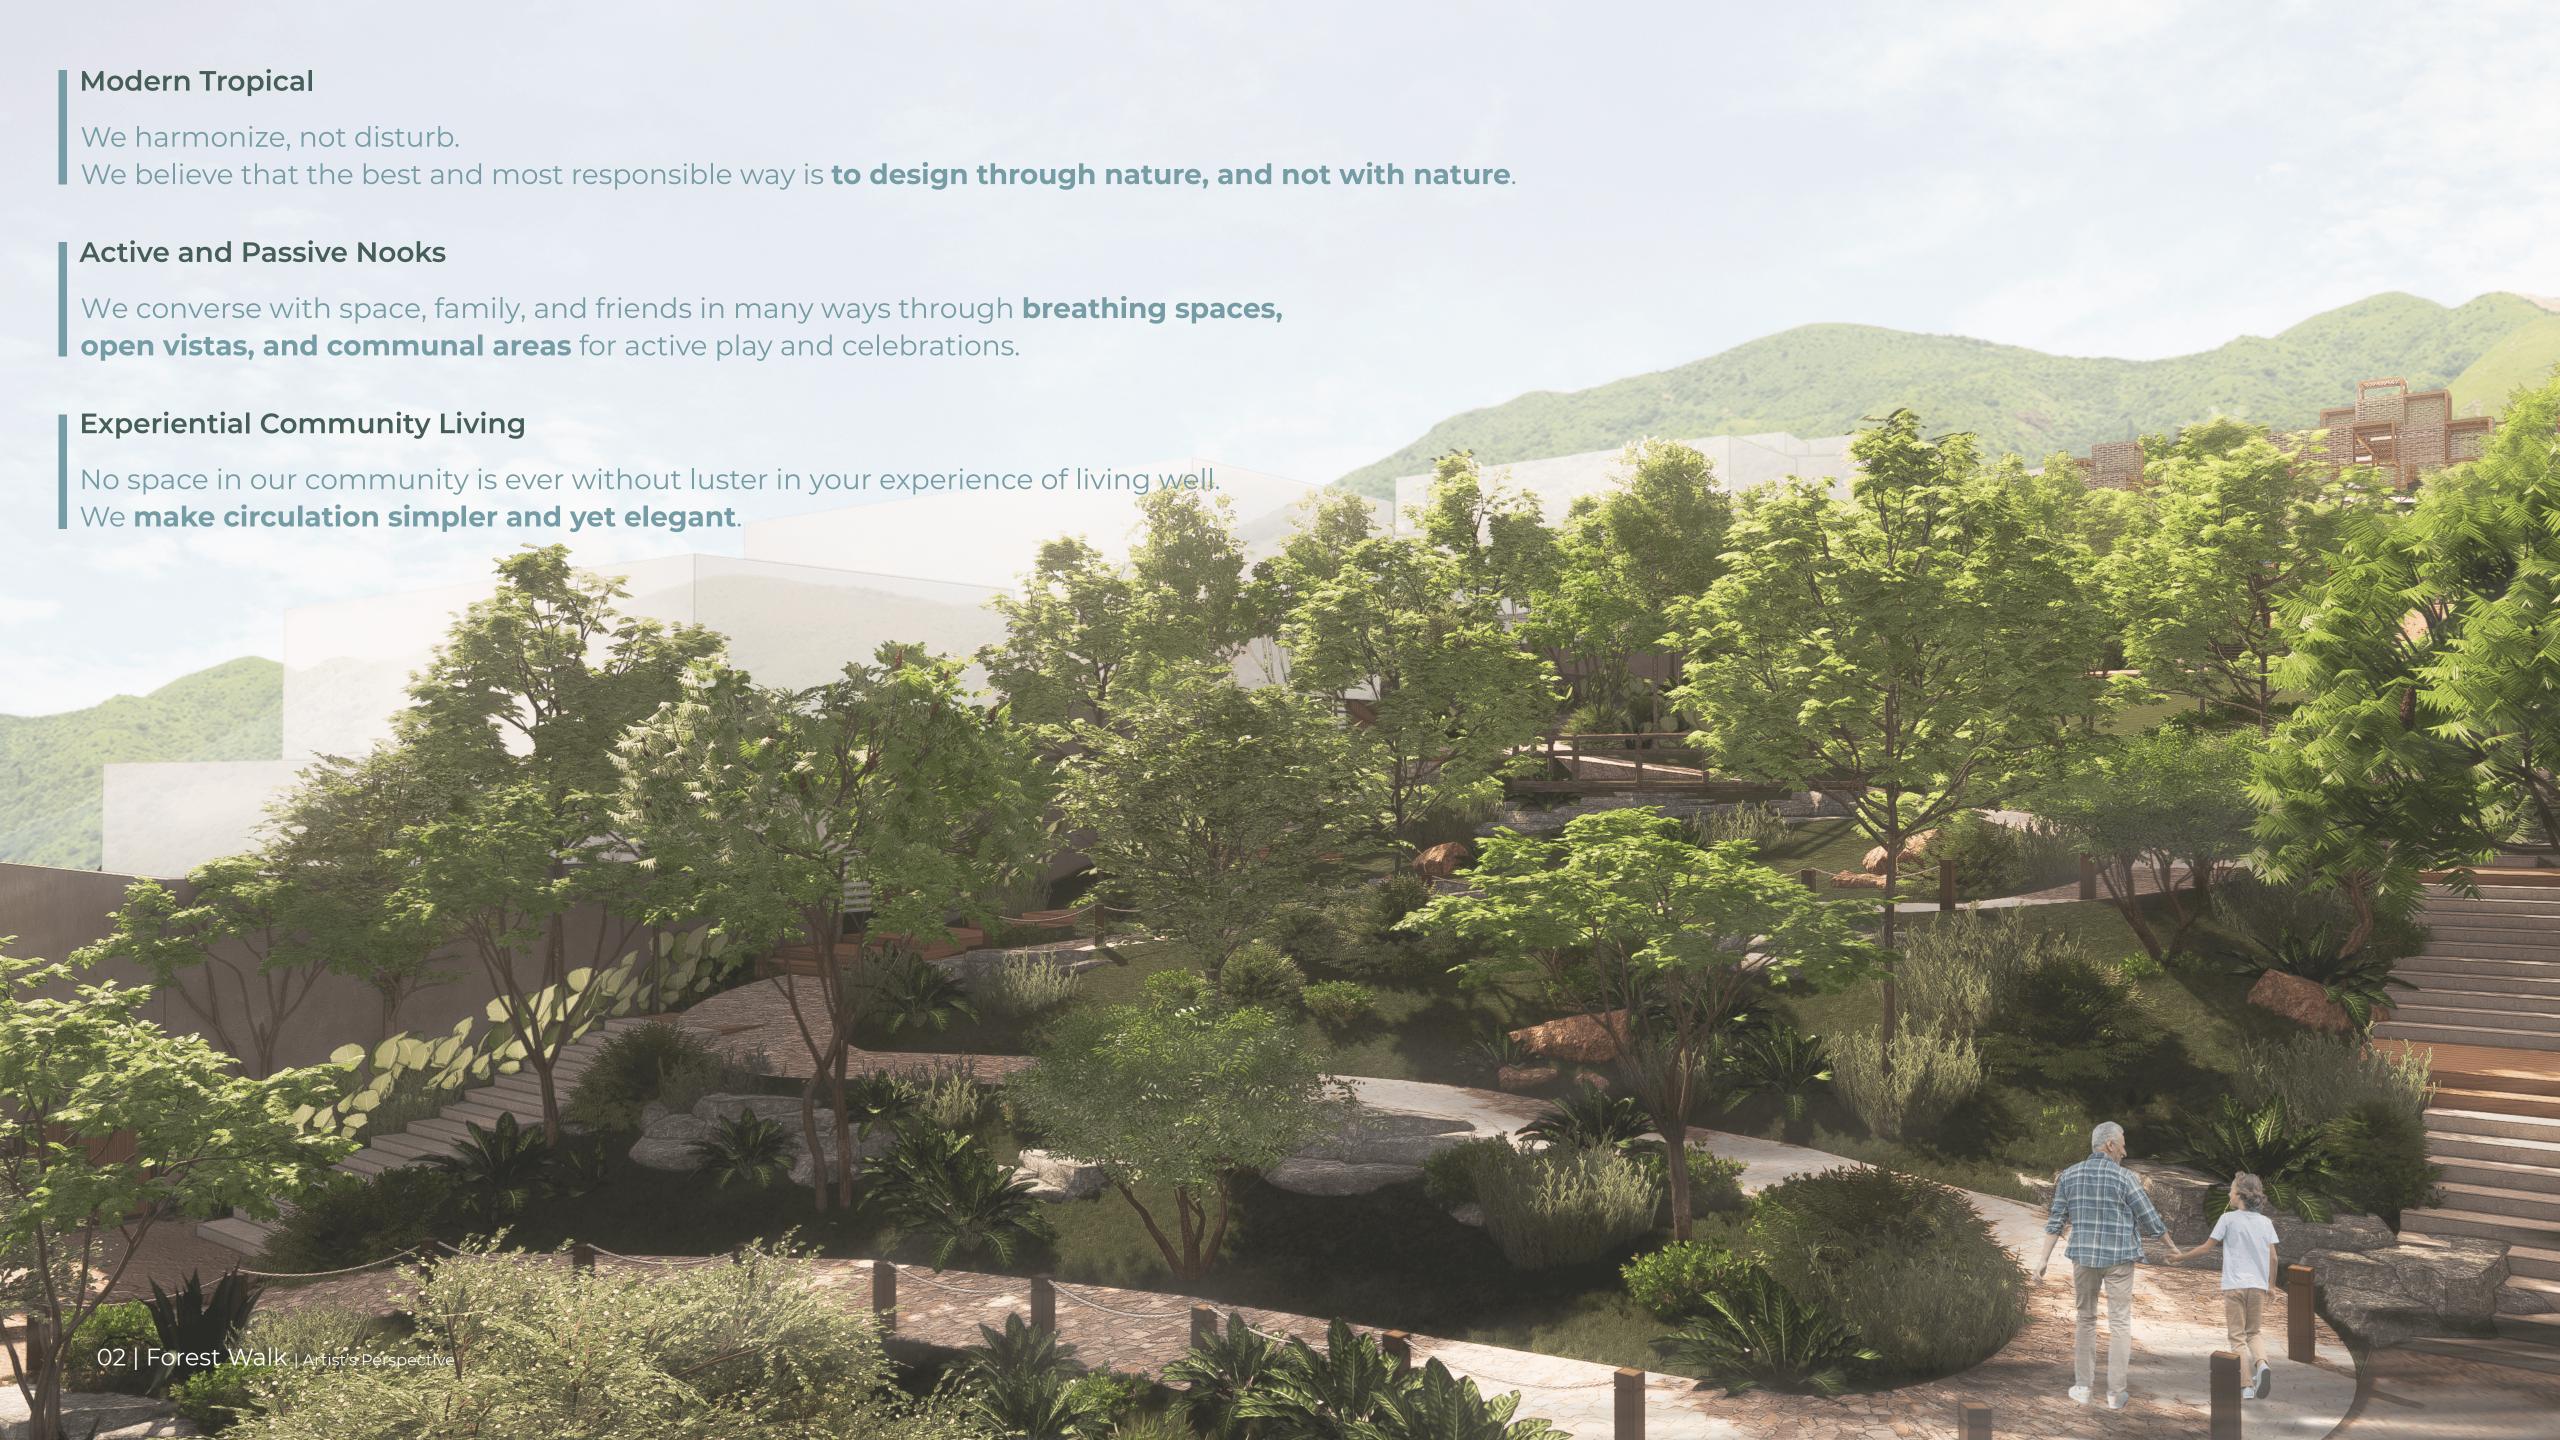

The promenade and terraced garden can serve as **community focal points**, offering a pleasant environment for exercise, relaxation, and casual meetings.

These linear public spaces in the heart of Montelago's development encourage walking, socializing and basking in nature.

Active spaces enrich communities by providing accessible areas for exercise, social interaction, and recreation.

These versatile facilities **promote physical health, foster community connections, and offer safe environments** for people of all ages to gather and play.

By integrating such spaces, neighborhoods can enhance quality of life, encourage outdoor activity, and provide hubs for community engagement.

TLS No. 044

A Project By: