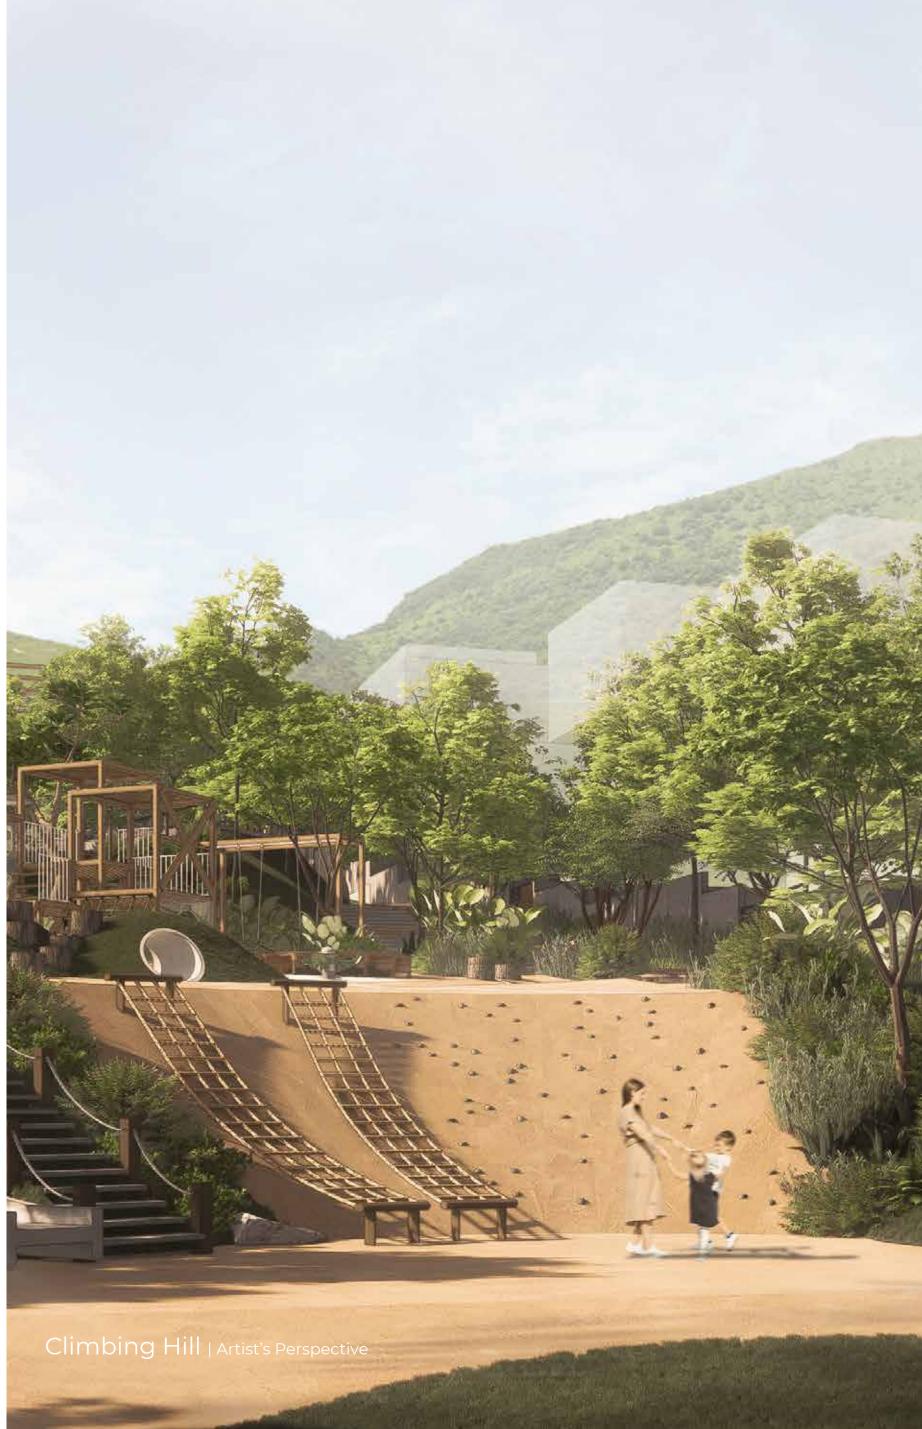

Montelago's playscape is a conscious decision to **innovate outdoor play** that can spark imagination and encourage active exploration.

The playscape features natural elements like hills, boulders, and logs, blending seamlessly with the environment, offering children a dynamic space to develop physical skills, social abilities, and a connection with nature.