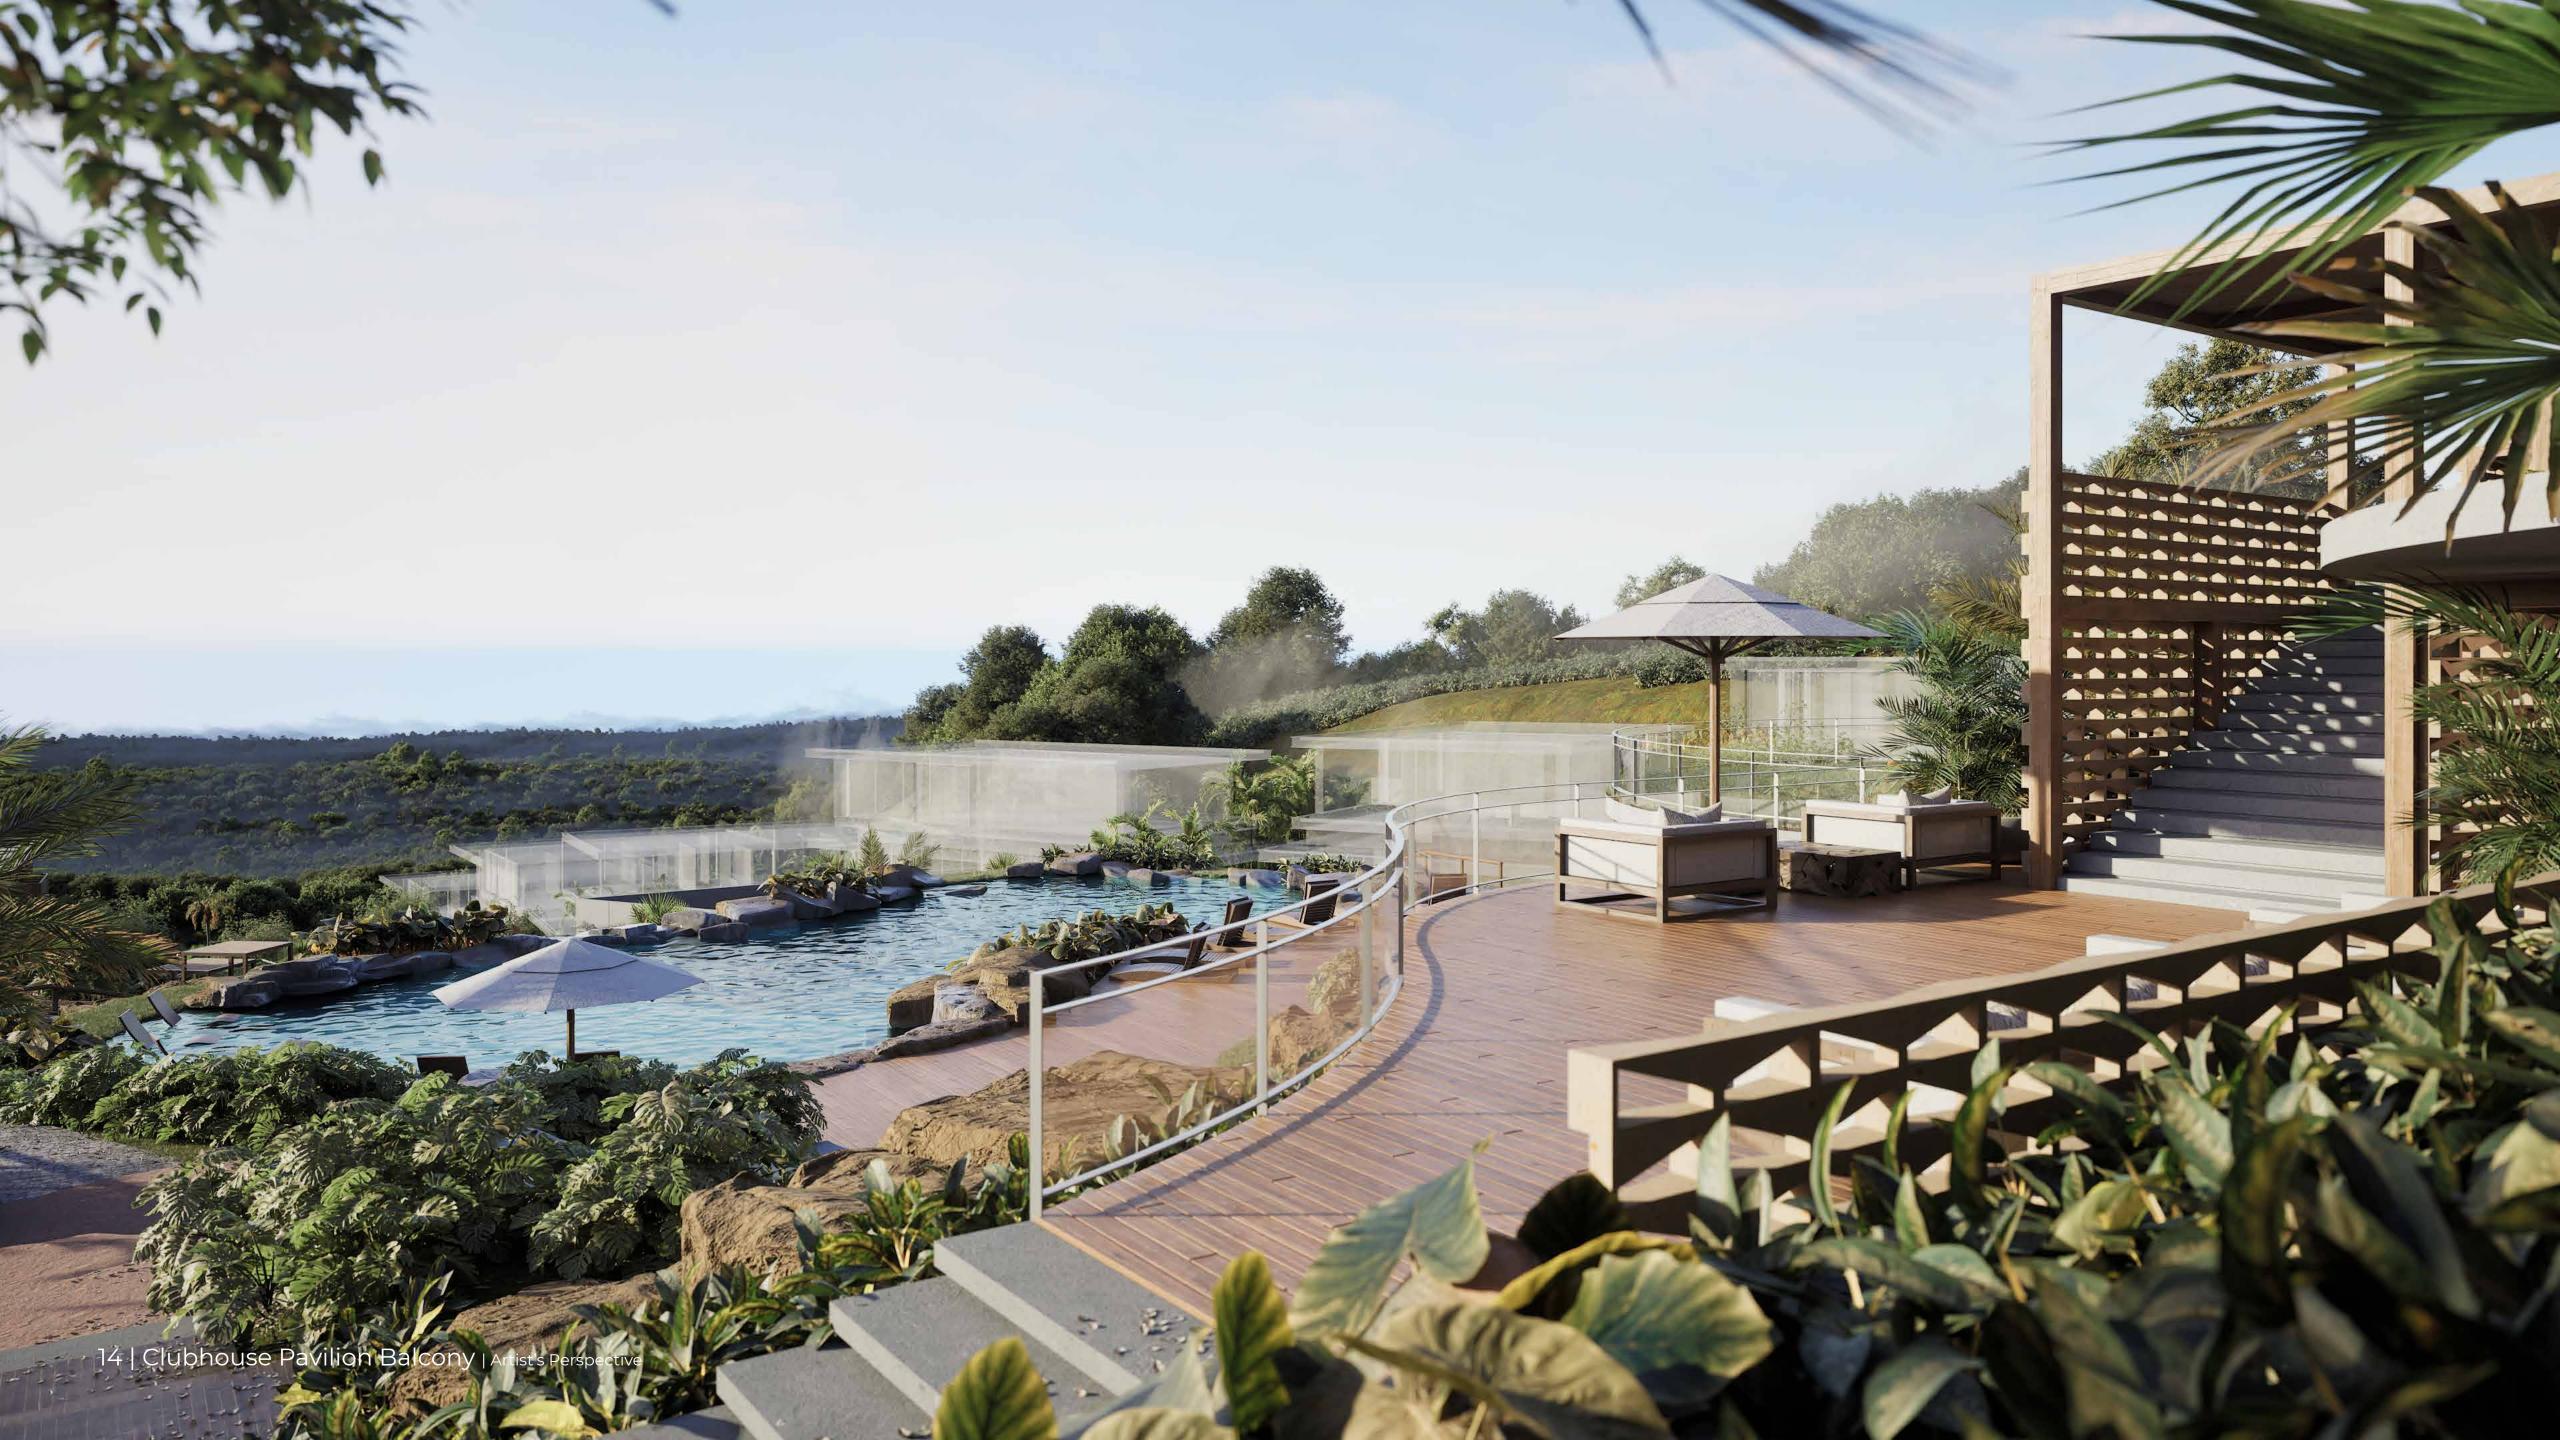

# Views from Montelago

Sunrise

Daytime

Dusk

Montelago boasts 1.3
hectares of amenity park
dedicated to the promotion
of an active and social
lifestyle.

Clubhouse Pavilion

Jogging Loop

Swimming Pool

Jogging Loop

Children's Playscape and Climbing Hill

Promenade and Terraced Garden

Monetlago's clubhouse pavilion encompasses **2,500 sqm** of the estate's land area, providing the residents with a space for community building and celebrations.