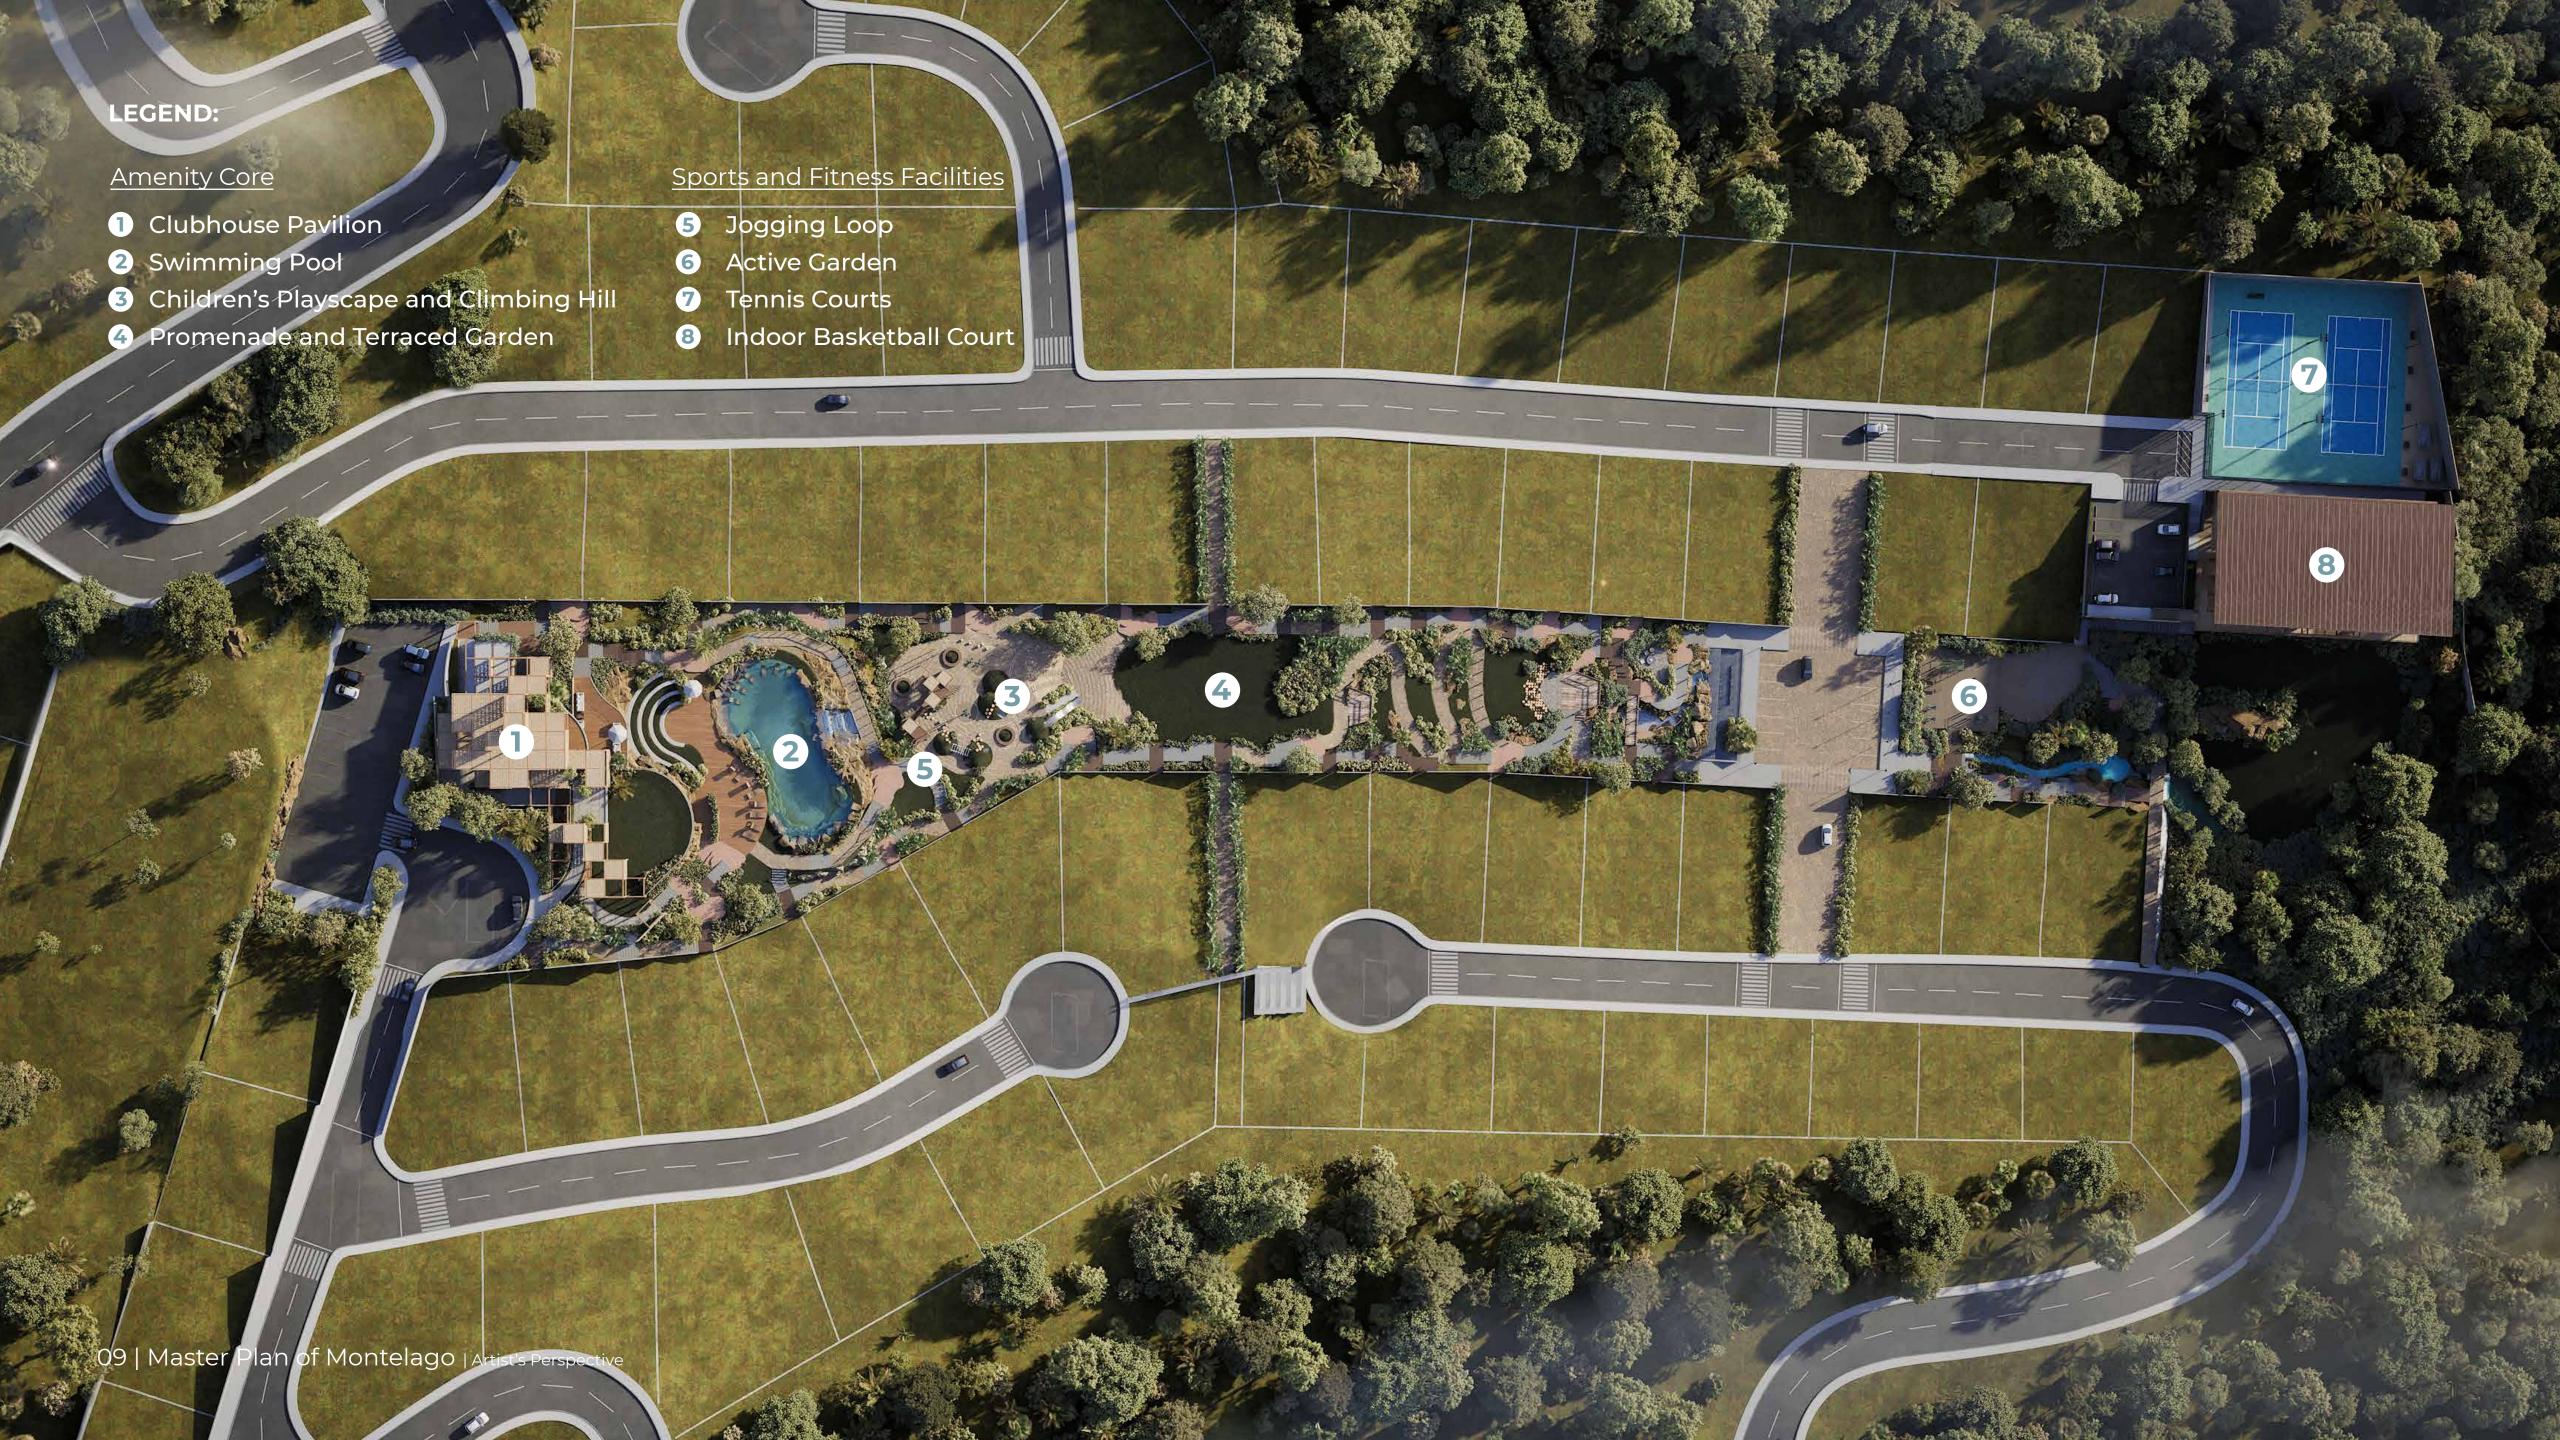

# Views from Montelago

Sunrise

Daytime

Dusk

Montelago boasts 1.3
hectares of amenity park
dedicated to the promotion
of an active and social
lifestyle.

Clubhouse Pavilion

Jogging Loop

Swimming Pool

Jogging Loop

Children's Playscape and Climbing Hill

Promenade and Terraced Garden

Monetlago's clubhouse pavilion encompasses **2,500 sqm** of the estate's land area, providing the residents with a space for community building and celebrations.

Montelago's playscape is a conscious decision to **innovate outdoor play** that can spark imagination and encourage active exploration.

The playscape features natural elements like hills, boulders, and logs, blending seamlessly with the environment, offering children a dynamic space to develop physical skills, social abilities, and a connection with nature.

The promenade and terraced garden can serve as **community focal points**, offering a pleasant environment for exercise, relaxation, and casual meetings.

These linear public spaces in the heart of Montelago's development encourage walking, socializing and basking in nature.