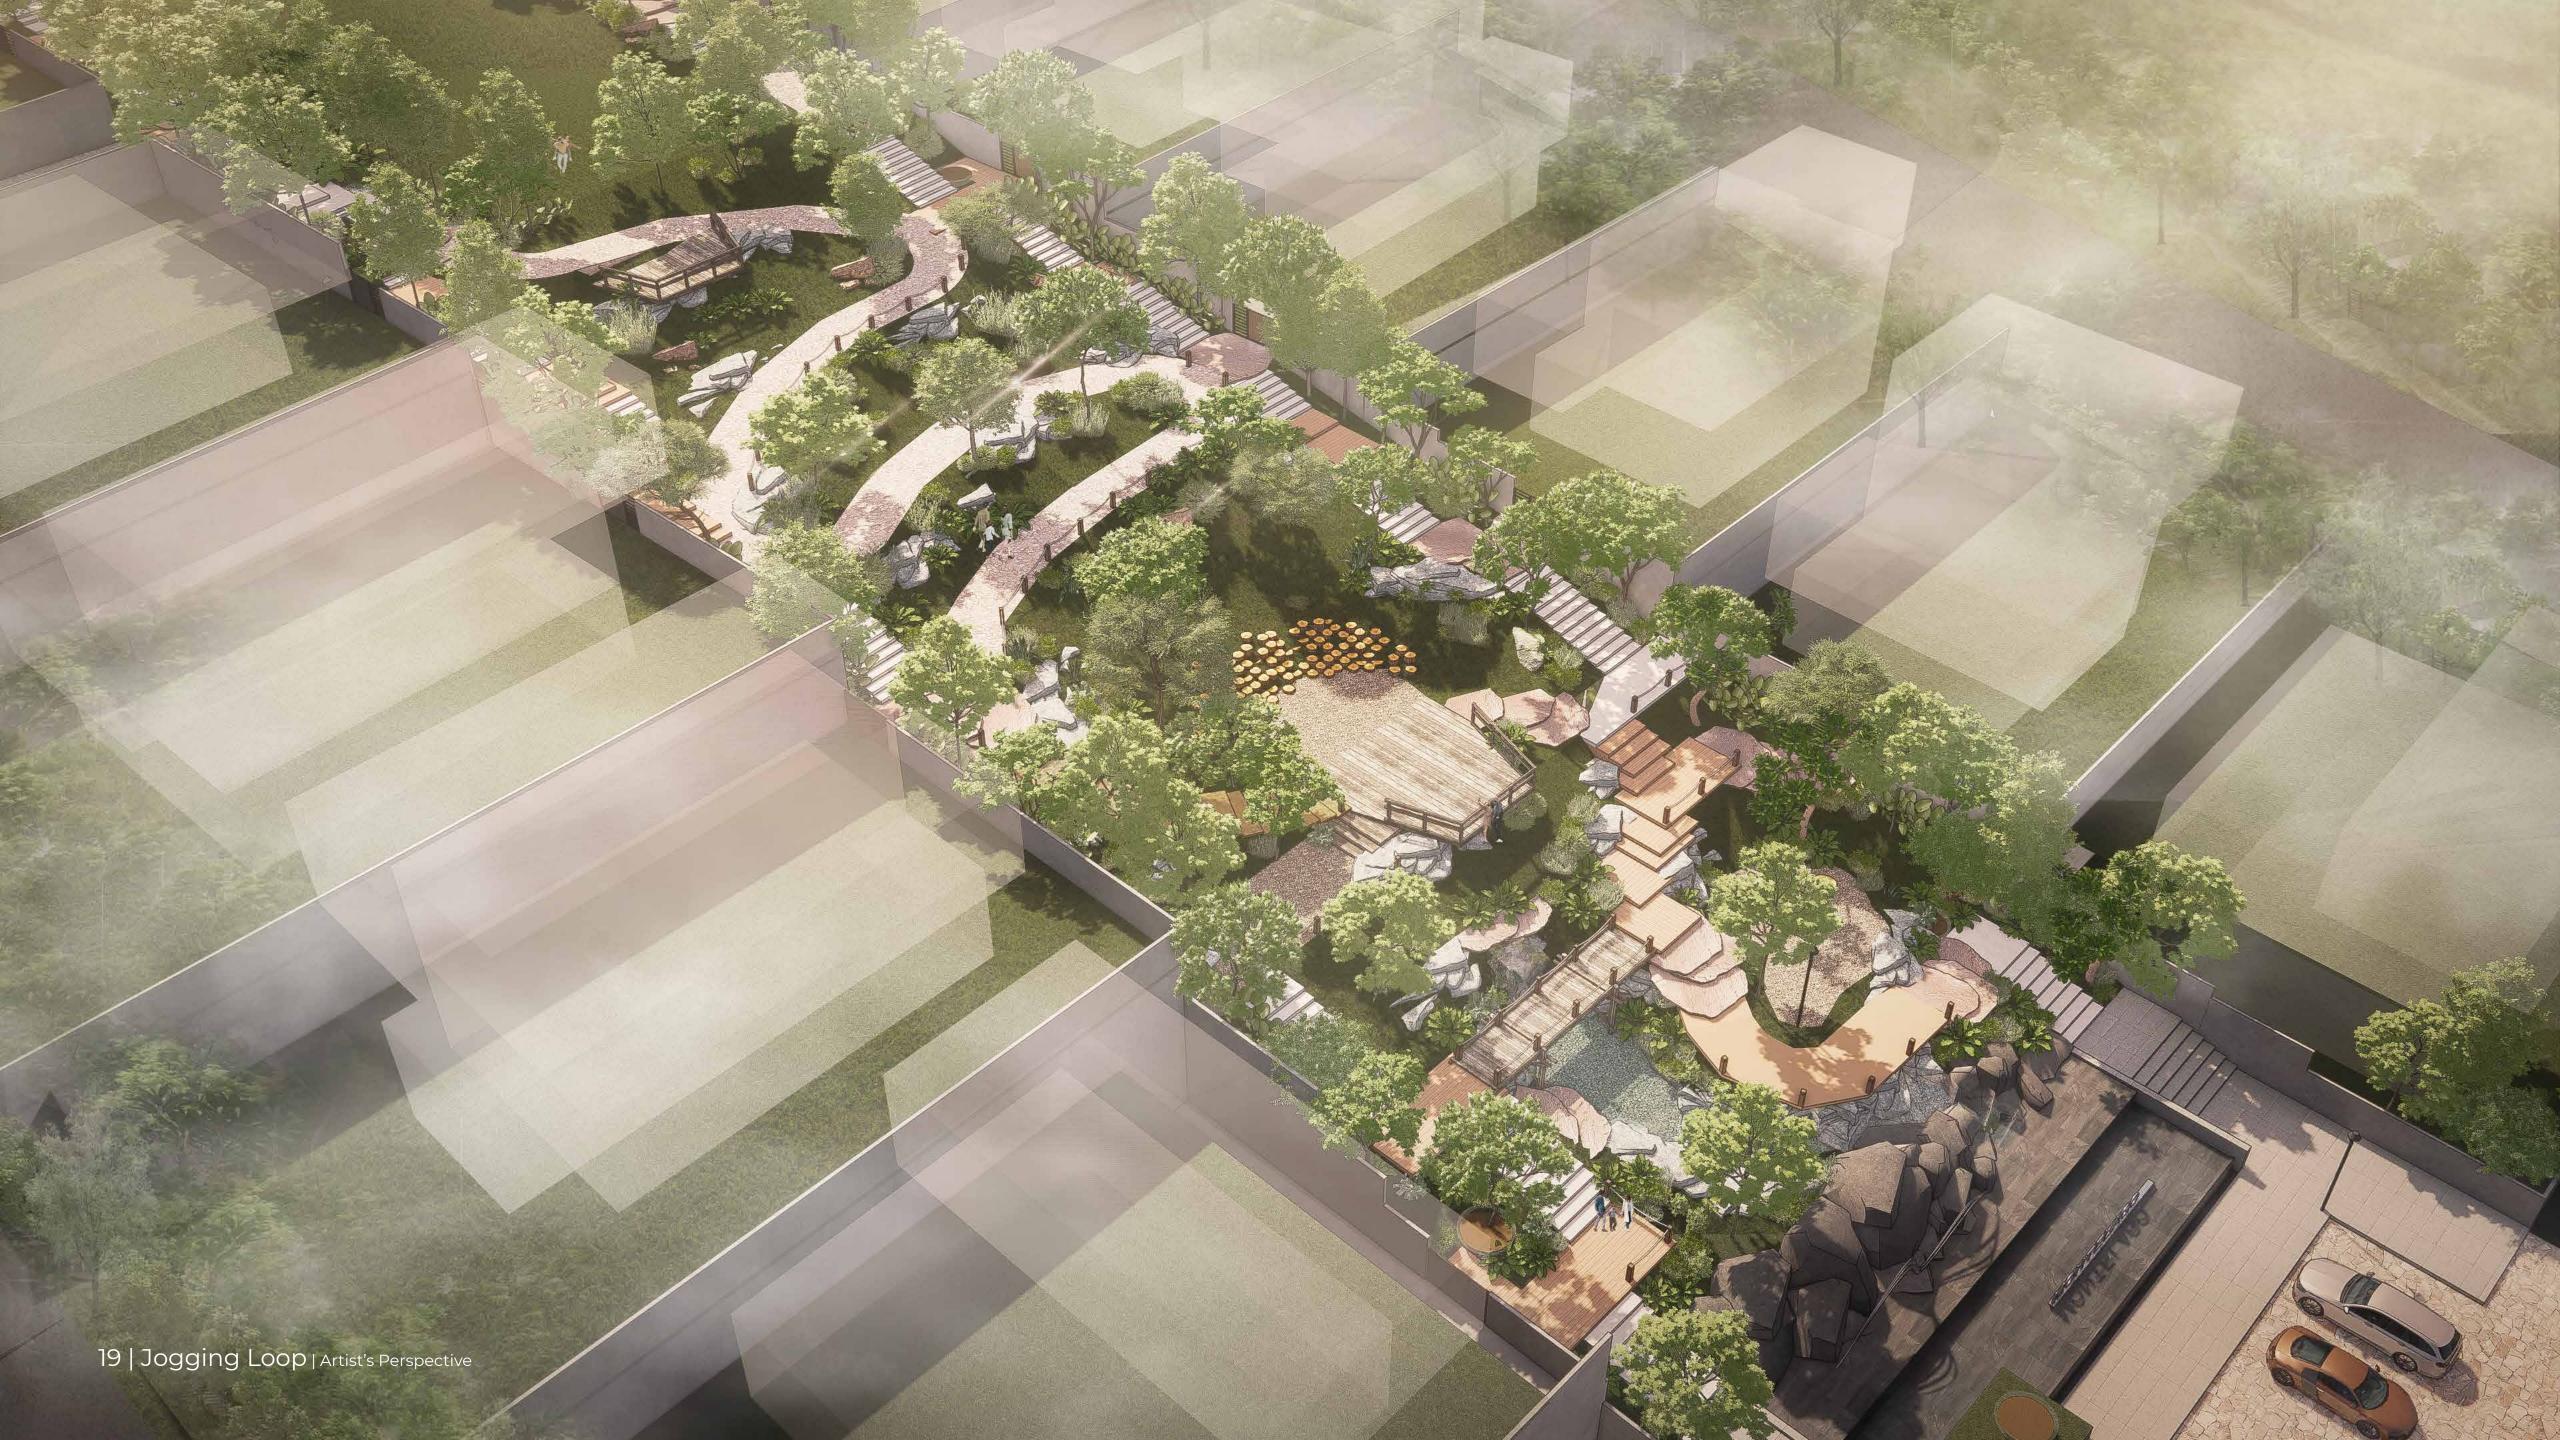

# Views from Montelago

Sunrise

Daytime

Dusk

Montelago boasts 1.3
hectares of amenity park
dedicated to the promotion
of an active and social
lifestyle.

Clubhouse Pavilion

Jogging Loop

Swimming Pool

Jogging Loop

Children's Playscape and Climbing Hill

Promenade and Terraced Garden

Monetlago's clubhouse pavilion encompasses **2,500 sqm** of the estate's land area, providing the residents with a space for community building and celebrations.