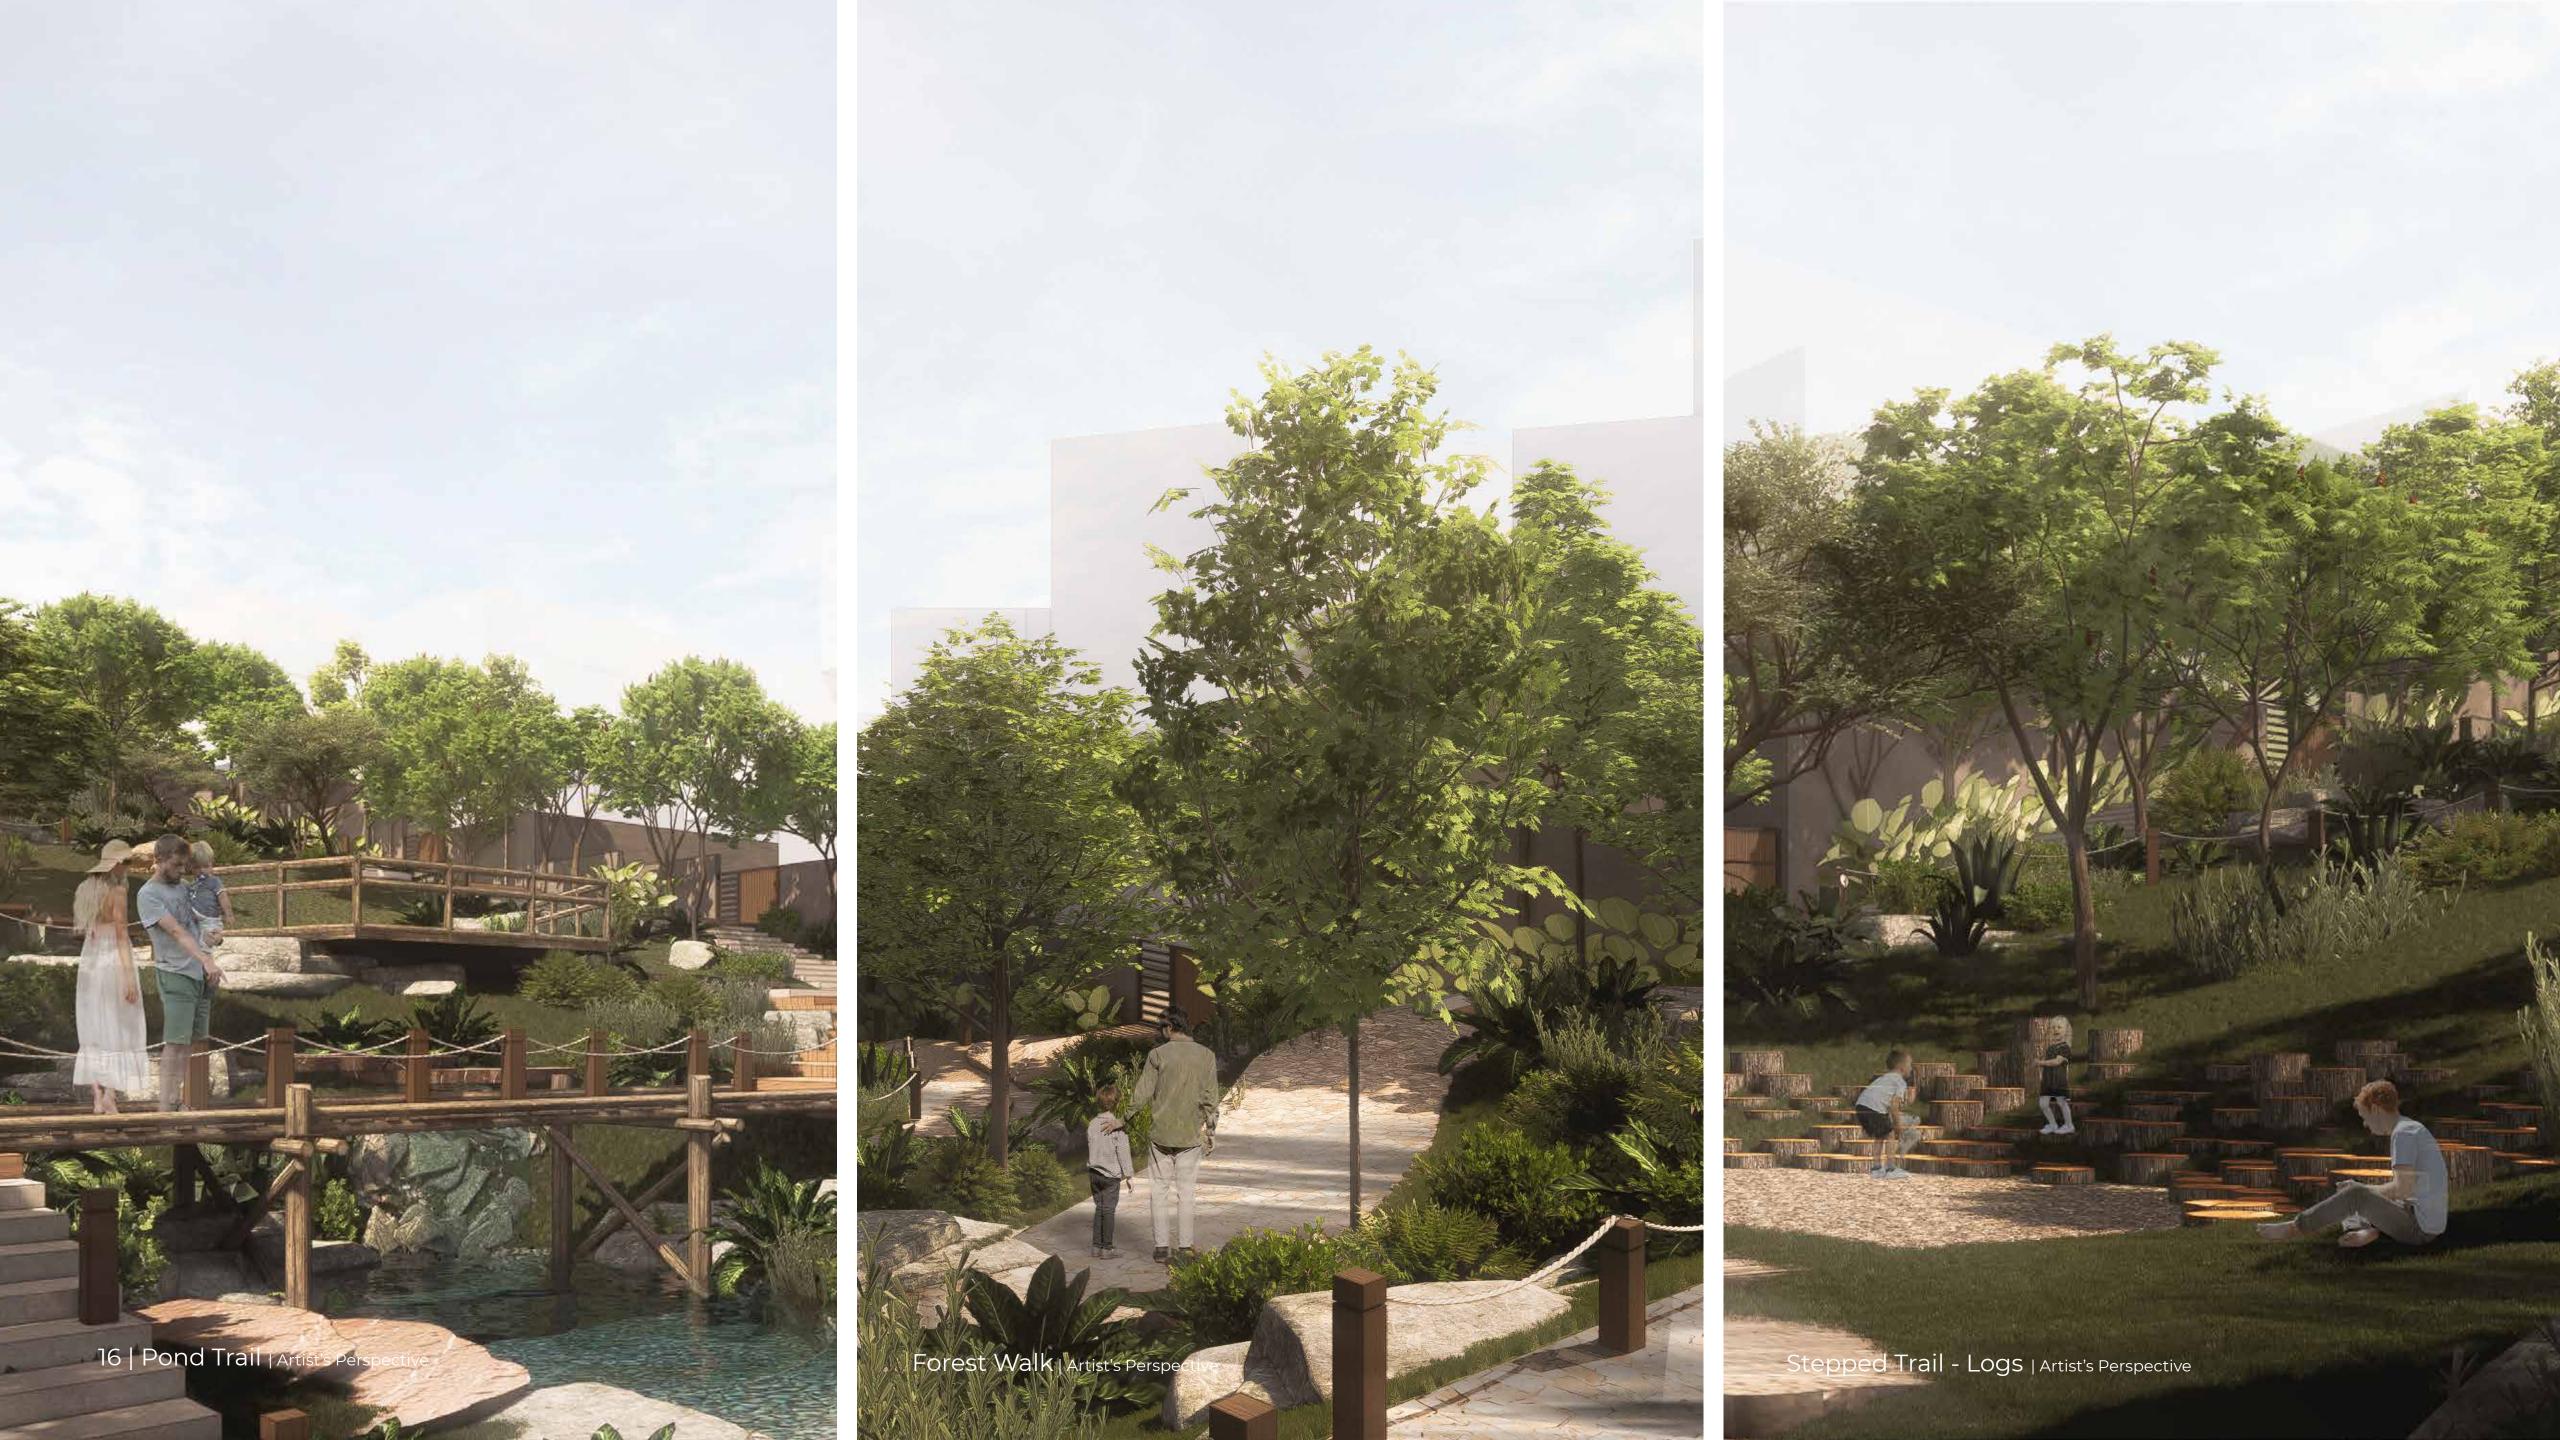

Montelago's playscape is a conscious decision to **innovate outdoor play** that can spark imagination and encourage active exploration.

The playscape features natural elements like hills, boulders, and logs, blending seamlessly with the environment, offering children a dynamic space to develop physical skills, social abilities, and a connection with nature.

The promenade and terraced garden can serve as **community focal points**, offering a pleasant environment for exercise, relaxation, and casual meetings.

These linear public spaces in the heart of Montelago's development encourage walking, socializing and basking in nature.