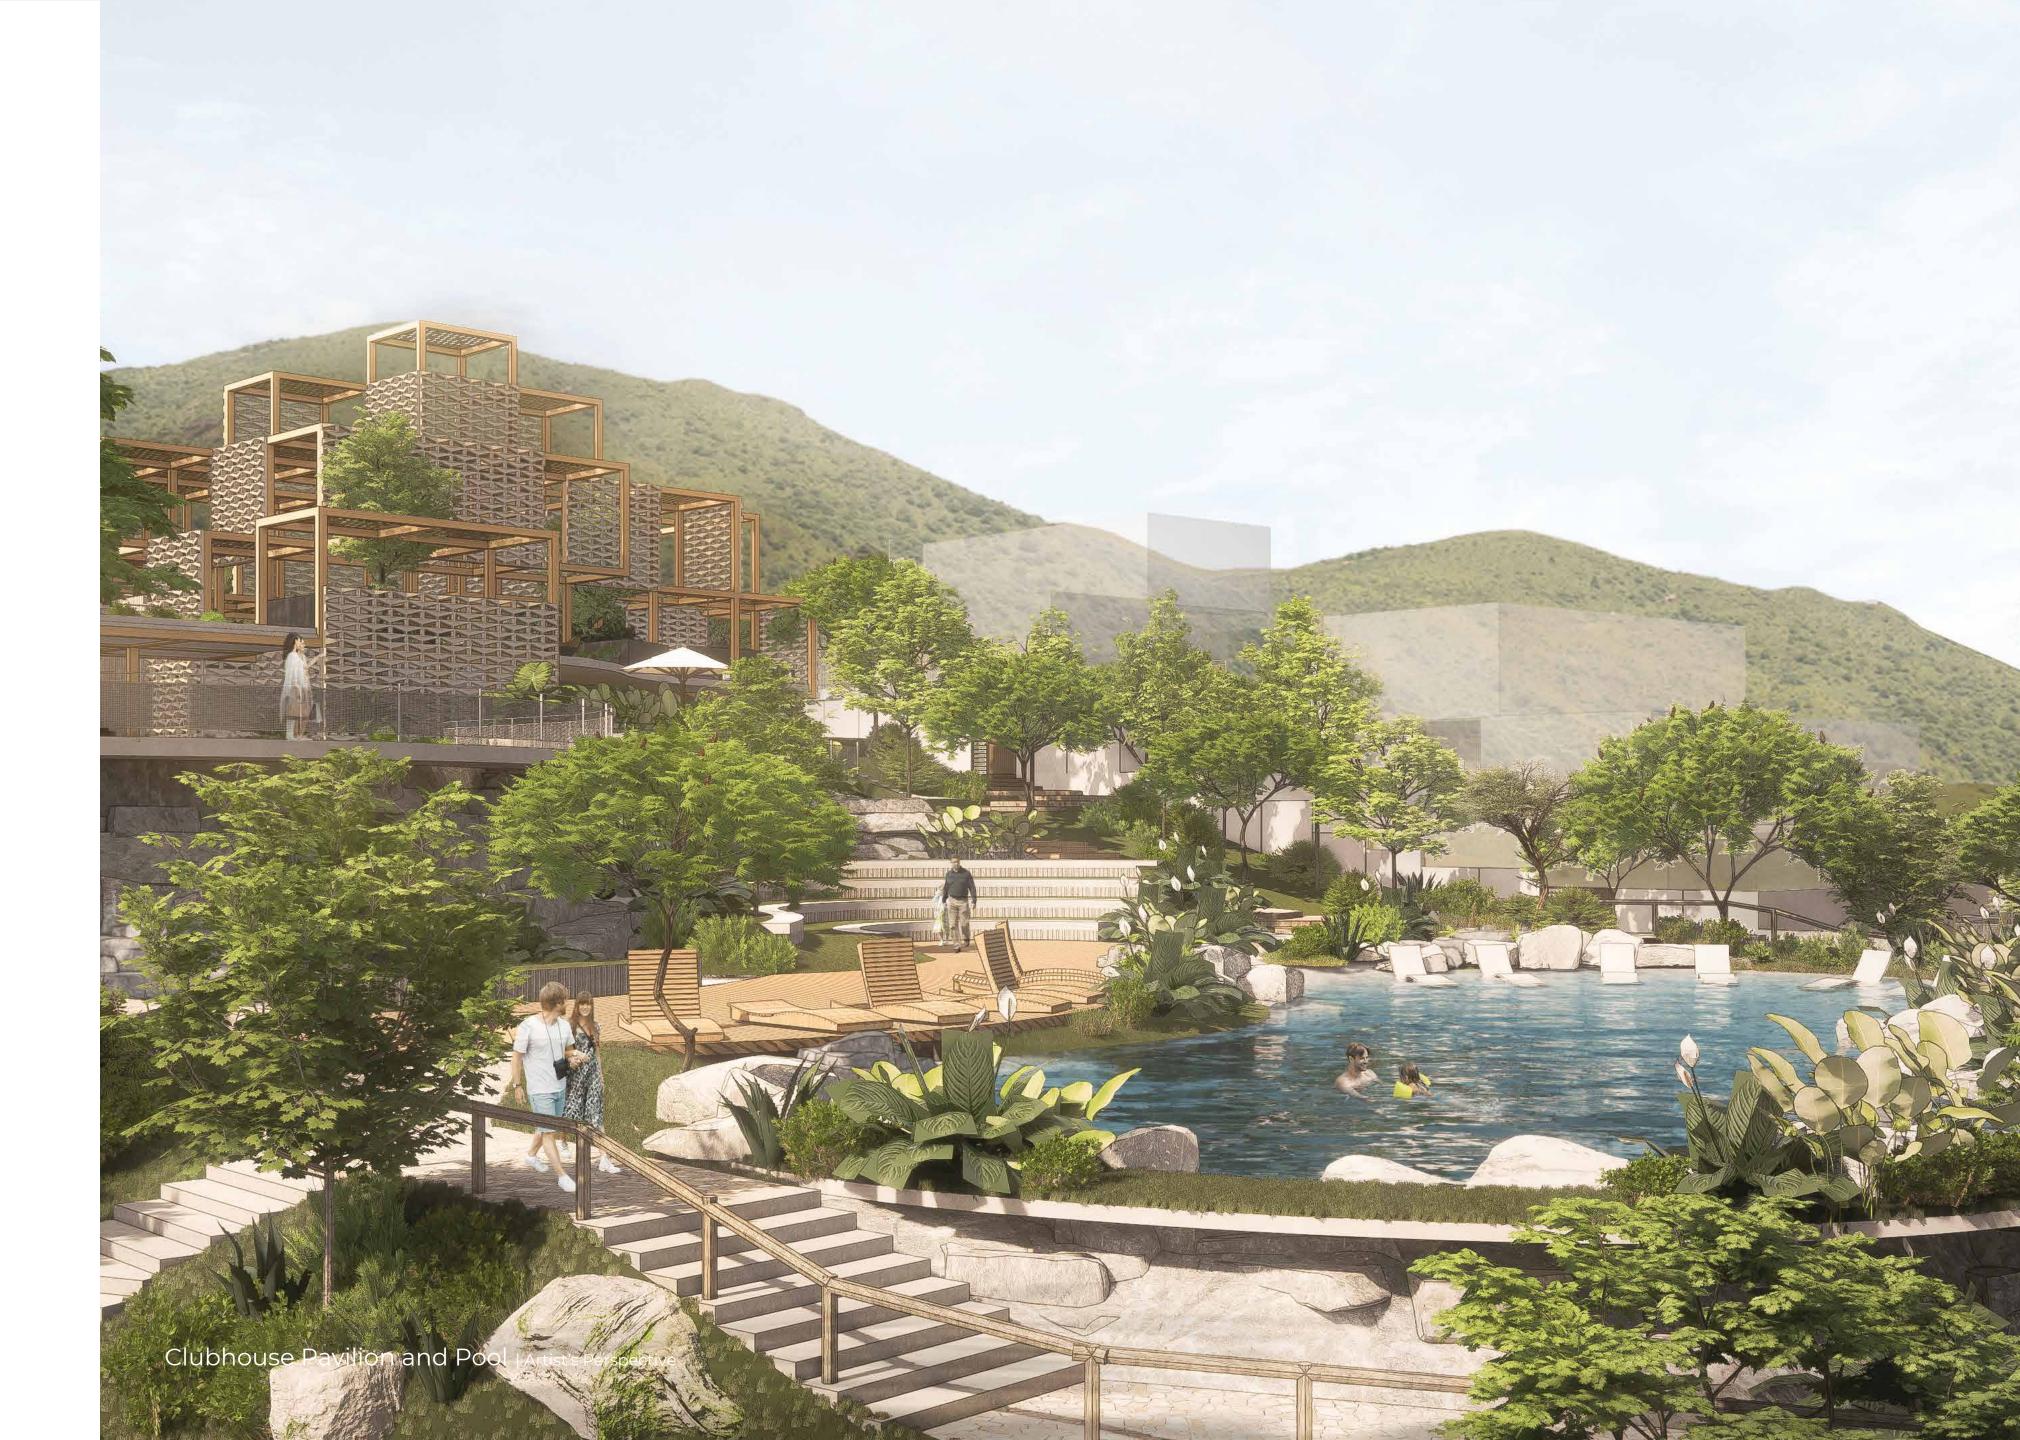

# Views from Montelago

Sunrise

Daytime

Dusk

Montelago boasts 1.3
hectares of amenity park
dedicated to the promotion
of an active and social
lifestyle.

Clubhouse Pavilion

Jogging Loop

Swimming Pool

Jogging Loop

Children's Playscape and Climbing Hill

Promenade and Terraced Garden

Monetlago's clubhouse pavilion encompasses **2,500 sqm** of the estate's land area, providing the residents with a space for community building and celebrations.