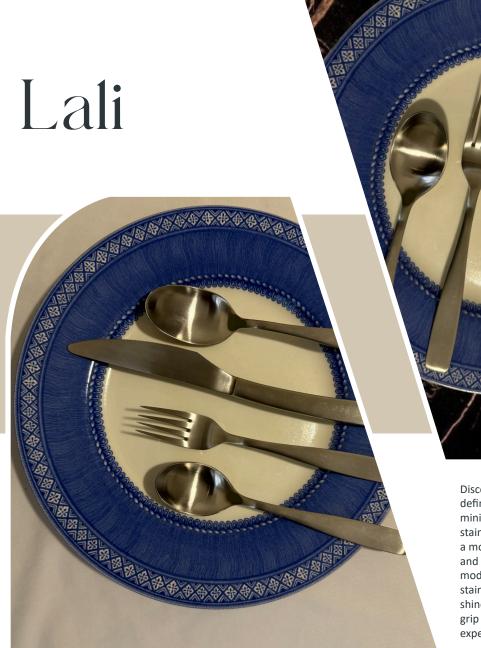

### **TABLE SPOON**

208 mm Length: Gauge W: 2 mm Bowl W: 43 mm

Length: 147 mm Gauge W: 2 mm Bowl W: 31 mm

Discover the contemporary elegance of Lali cutlery, defined by its sleek, squared handle design and minimalist aesthetic. Crafted from durable 18/8 stainless steel (18% chrome, 8% nickel), Lali brings a modern touch to your table, offering both style and lasting quality. Experience the comfort of Lali's modern, squared handle design. Crafted from 18/8 stainless steel (18% chrome, 8% nickel) for lasting shine and corrosion resistance, Lali provides a unique grip and a contemporary look that elevates any dining experience.