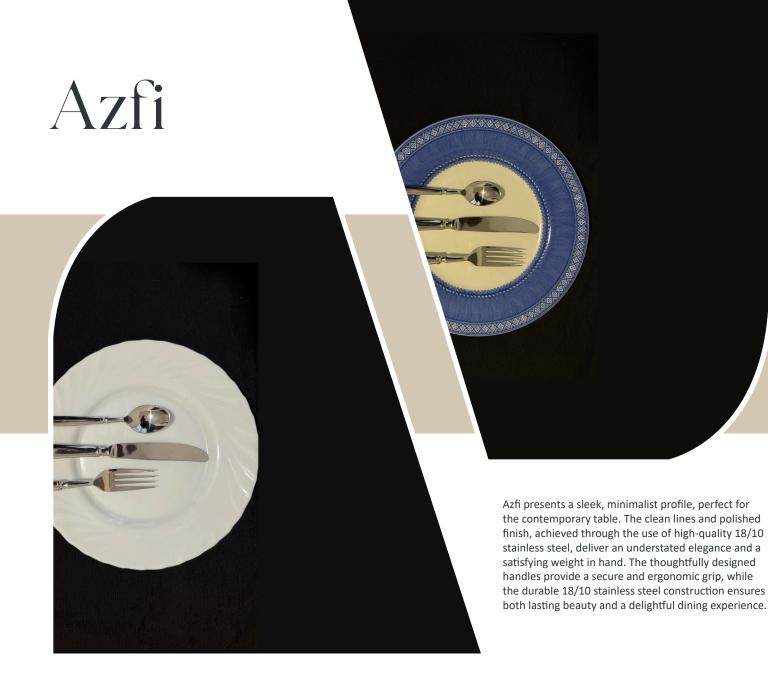

stainless steel, this cutlery offers a substantial feel and a sleek, understated elegance. Designed for both everyday enjoyment and special occasions, Barce brings a touch of refined simplicity to your table. This cutlery, forged from premium 18/10 stainless steel, delivers a luxurious weight and a mirror-like shine that catches the eye. Every piece is a testament to exceptional craftsmanship and design, transforming ordinary meals into extraordinary dining experiences.

## TABLE SPOON



Length: 190 mm Gauge W: 3 mm Bowl W: 41 mm

### **DESSERT SPOON**



Length: 165 mm Gauge W: 3 mm Bowl W: 37 mm

### TEA SPOON



Length: 142 mm Gauge W: 3 mm Bowl W: 30 mm

### **TABLE FORK**

Length: 193 mm Gauge W: 3 mm Bowl W: 24 mm



### **DINNER KNIFE**

Length: 220 mm Gauge W: 3 mm Bowl W: 19 mm





### **TEA SPOON**

Length: 137 mm Gauge W: 3 mm Bowl W: 30 mm



### **TABLE FORK**

Length: 190 mm Gauge W: 3 mm Bowl W: 24 mm



### **BUTTER KNIFE**

Length: 209 mm Gauge W: 3 mm Bowl W: 19 mm



Notice the unique, almost teardrop-shaped bowls of the Aur spoons, a testament to its distinctive design. Crafted from premium 18/10 stainless steel, this cutlery set offers a contemporary look and a comfortable, lightweight feel. The elongated, slender profiles and polished 18/10 stainless steel construction make this set a stylish choice for both everyday meals and special occasions, adding a touch of modern refinement to your table.



Length: 210 mm Gauge W: 7 mm Bowl W: 40 mm





Length: 201 mm Gauge W: 7 mm Bowl W: 25 mm

### **DINNER KNIFE**



Length: 231 mm Gauge W: 7 mm Bowl W: 1