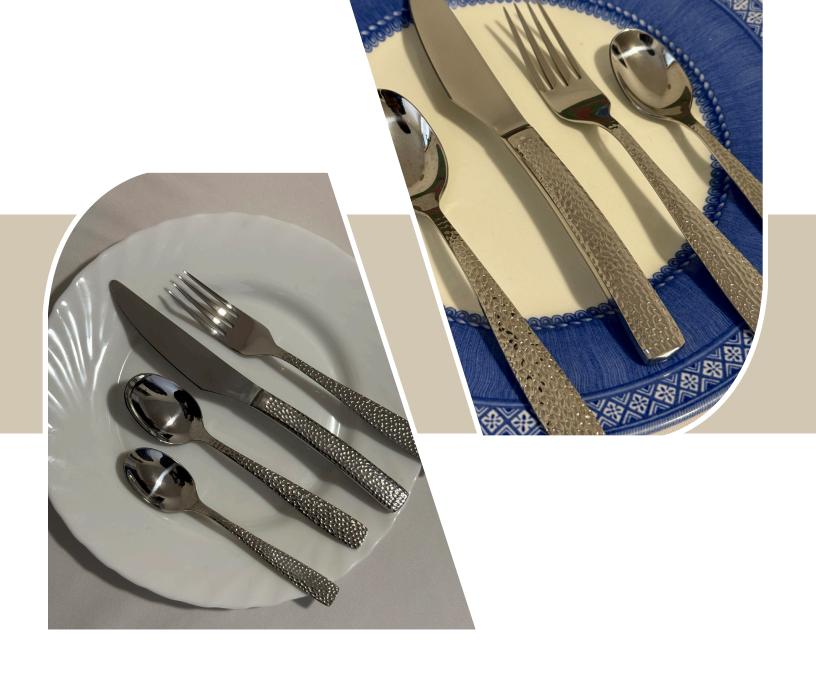

Barce embodies modern dining with its clean lines and polished, minimalist aesthetic. Crafted from premium 18/10 stainless steel, this cutlery offers a substantial feel and a sleek, understated elegance. Designed for both everyday enjoyment and special occasions, Barce brings a touch of refined simplicity to your table. This cutlery, forged from premium 18/10 stainless steel, delivers a luxurious weight and a mirror-like shine that catches the eye. Every piece is a testament to exceptional craftsmanship and design, transforming ordinary meals into extraordinary dining experiences.