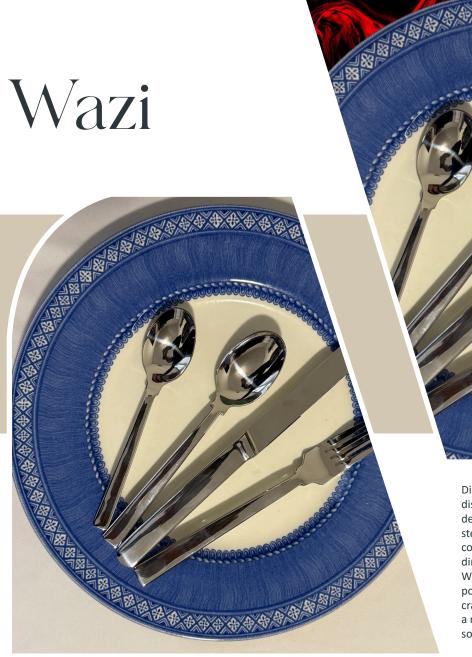

### **DESSERT SPOON**

169 mm Length: Gauge W: 2 mm Bowl W: 25 mm

Wazi cutlery presents a study in clean lines and polished simplicity. The flat, streamlined design, crafted from high-quality 18/10 stainless steel, reflects a modern sensibility and adds a touch of understated sophistication to your table.