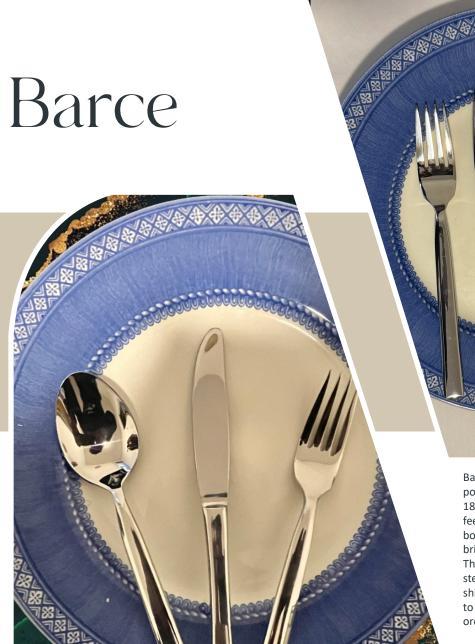

Barce embodies modern dining with its clean lines and polished, minimalist aesthetic. Crafted from premium 18/10 stainless steel, this cutlery offers a substantial feel and a sleek, understated elegance. Designed for both everyday enjoyment and special occasions, Barce brings a touch of refined simplicity to your table. This cutlery, forged from premium 18/10 stainless steel, delivers a luxurious weight and a mirror-like shine that catches the eye. Every piece is a testament to exceptional craftsmanship and design, transforming ordinary meals into extraordinary dining experiences.