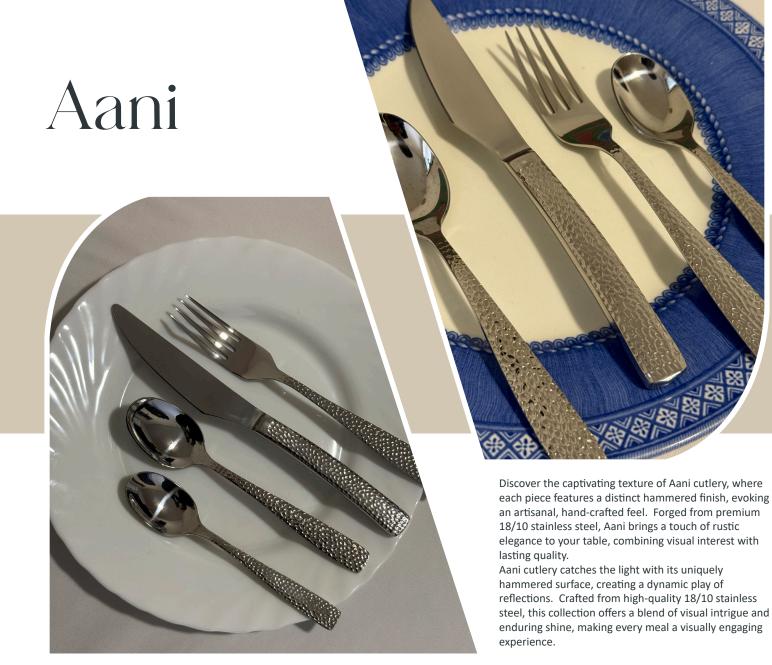

### **TEA SPOON**

Length: 137 mm Gauge W: 5 mm Bowl W: 27 mm

Experience the captivating texture of Pipa cutlery. Each piece features intricately detailed handles, offering a unique tactile experience that elevates dining to a new level of sensory delight. Crafted from premium 18/10 stainless steel, Pipa combines visual interest with lasting quality, making every meal a memorable occasion. The handles, adorned with a delicate, textured pattern, catch the light and add a sophisticated flourish. Forged from durable 18/10 stainless steel, this collection is designed to impress with its intricate detailing and lasting shine.