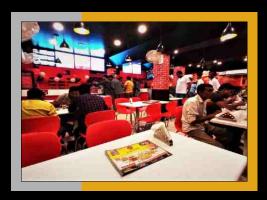

में लाइव Kitchen Concept

## ALL FOOD MADE BY AUTOMATIC EQUIPMENTS 304 SS FOOD GRADE

Live kitchen concept is more popular In today's generations like as kfc, Dominos, mcd, pizza huts Burger king etc.



LIVE KITCHEN CONCEPT

# COMING SOON | | |























# **SPECIFICATION FEATURE**

OF CASH BACK OFFERS TO EFC CONSUMER













# **SPECIFICATION FEATURE**

# **OF EFC RESTAURANT**













# **SPECIFICATION DESCRIPTION TO EFC FRANCHISE RESTAURANT**



MENU IS COMPLETELY
OIL LESS



WE PROVIDE MOSTLY
GRILLED FOOD



ALWAYS CLEAN & SAFE AT WORK BEFORE CHECKLIST



ZERO WASTE AND ECO FRIENDLY



SPECIAL COMBO OFFER TO CUSTOMER



ALL FOOD MAKING BY AUTOMATIC VENDING MACHINE



DO NOT USE PLASTIC BAG



ALWAYS USED FRESH RAW MATERIAL

# **FABULOUS AMBIENCE**

























# Join With















# **EFC FRANCHISE DETAILS**

| DESCRIPTION                      | EFC DINE-IN MODEL     |
|----------------------------------|-----------------------|
| Total Expenses Range             | 18- 25 Lakh           |
| Required Shop Size In (sq/ft)    | 500 -2000             |
| Franchise Fee                    | 4.5 Lakh + GST        |
| Equipments                       | 4,10,000 apx.         |
| Raw Materials                    | 1,75,360 apx.         |
| Branding & Promotions            | 1,23,640 apx.         |
| Other Expenses                   | 1,40,000 apx.         |
| Exterior, Interior & Civil Works | 6 - 11 Lakh apx.      |
| Gross Margin                     | 55% - 60% apx.        |
| Net Profit                       | 40%+ apx.             |
|