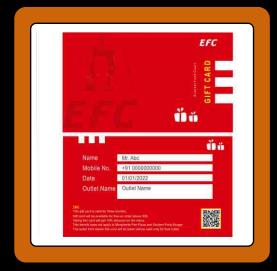

1 Chicken Surprise gri. Wrap + 1 Maha Chick Burst Footlong + 1 Yummy Oreo Shake +

1 French Fry +

1 Coke

Rs. 360

On bill above 500 Rs, Get membership

GET 10% Discount

|                                               | űň   |
|-----------------------------------------------|------|
| Name                                          |      |
| Mobile No.                                    |      |
| Date                                          |      |
| Outlet Name                                   |      |
| T&C This gift card is valid for three months. | ORMO |

This gift card is valid for three months. Gift card will be available for free on order above 500. Taking this card will get 10% discount on the menu. This benefit does not apply to Margherita Pan Pizza and Student Party Burger. The outlet from where this card will be taken will be valid only for that outlet.