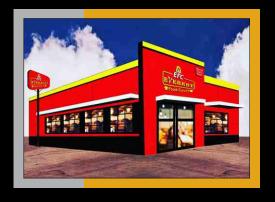

ं लाइव Kitchen Concept

## ALL FOOD MADE BY AUTOMATIC EQUIPMENTS 304 SS FOOD GRADE

Live kitchen concept is more popular In today's generations like as kfc, Dominos, mcd, pizza huts Burger king etc.



LIVE KITCHEN CONCEPT

# COMING SOON | | |























# **SPECIFICATION FEATURE**

OF CASH BACK OFFERS TO EFC CONSUMER













# **SPECIFICATION FEATURE**

# **OF EFC RESTAURANT**













# **SPECIFICATION DESCRIPTION TO EFC FRANCHISE RESTAURANT**



MENU IS COMPLETELY
OIL LESS



WE PROVIDE MOSTLY
GRILLED FOOD



ALWAYS CLEAN & SAFE AT WORK BEFORE CHECKLIST



ZERO WASTE AND ECO FRIENDLY



SPECIAL COMBO OFFER TO CUSTOMER



ALL FOOD MAKING BY AUTOMATIC VENDING MACHINE



DO NOT USE PLASTIC BAG



ALWAYS USED FRESH RAW MATERIAL

# **FABULOUS AMBIENCE**

























# Join With















# **EFC FRANCHISE DETAILS**

| DESCRIPTION                      | EFC DINE-IN MODEL     |
|----------------------------------|-----------------------|
| Total Expenses Range             | 18- 25 Lakh           |
| Required Shop Size In (sq/ft)    | 500 -2000             |
| Franchise Fee                    | 4.5 Lakh + GST        |
| Equipments                       | 4,10,000 apx.         |
| Raw Materials                    | 1,75,360 apx.         |
| Branding & Promotions            | 1,23,640 apx.         |
| Other Expenses                   | 1,40,000 apx.         |
| Exterior, Interior & Civil Works | 6 - 11 Lakh apx.      |
| Gross Margin                     | 55% - 60% apx.        |
| Net Profit                       | 40%+ apx.             |
| Se