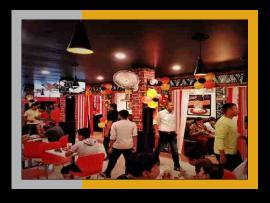

खर्च में लाइव Kitchen Concept

## ALL FOOD MADE BY AUTOMATIC EQUIPMENTS 304 SS FOOD GRADE

Live kitchen concept is more popular In today's generations like as kfc, Dominos, mcd, pizza huts Burger king etc.



LIVE KITCHEN CONCEPT

# COMING SOON | | |























# **SPECIFICATION FEATURE**

OF CASH BACK OFFERS TO EFC CONSUMER













# **SPECIFICATION FEATURE**

# **OF EFC RESTAURANT**













# **SPECIFICATION DESCRIPTION TO EFC FRANCHISE RESTAURANT**



MENU IS COMPLETELY
OIL LESS



WE PROVIDE MOSTLY
GRILLED FOOD



ALWAYS CLEAN & SAFE AT WORK BEFORE CHECKLIST



ZERO WASTE AND ECO FRIENDLY



SPECIAL COMBO OFFER TO CUSTOMER



ALL FOOD MAKING BY AUTOMATIC VENDING MACHINE



DO NOT USE PLASTIC BAG



ALWAYS USED FRESH RAW MATERIAL

# **FABULOUS AMBIENCE**

























# Join With















# **EFC FRANCHISE DETAILS**

| DESCRIPTION                      | EFC DINE-IN MODEL     |
|----------------------------------|-----------------------|
| Total Expenses Range             | 18- 25 Lakh           |
| Required Shop Size In (sq/ft)    | 500 -2000             |
| Franchise Fee                    | 4.5 Lakh + GST        |
| Equipments                       | 4,10,000 apx.         |
| Raw Materials                    | 1,75,360 apx.         |
| Branding & Promotions            | 1,23,640 apx.         |
| Other Expenses                   | 1,40,000 apx.         |
| Exterior, Interior & Civil Works | 6 - 11 Lakh apx.      |
| Gross Margin                     | 55% - 60% apx.        |
| Net Profit                       | 40%+ apx.