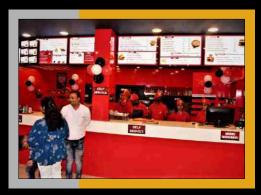

कम खर्च में लाइव Kitchen Concept

## ALL FOOD MADE BY AUTOMATIC EQUIPMENTS 304 SS FOOD GRADE

Live kitchen concept is more popular In today's generations like as kfc, Dominos, mcd, pizza huts Burger king etc.



LIVE KITCHEN CONCEPT

# COMING SOON | | |























# **SPECIFICATION FEATURE**

OF CASH BACK OFFERS TO EFC CONSUMER













# **SPECIFICATION FEATURE**

# **OF EFC RESTAURANT**













# **SPECIFICATION DESCRIPTION TO EFC FRANCHISE RESTAURANT**



MENU IS COMPLETELY
OIL LESS



WE PROVIDE MOSTLY
GRILLED FOOD



ALWAYS CLEAN & SAFE AT WORK BEFORE CHECKLIST



ZERO WASTE AND ECO FRIENDLY



SPECIAL COMBO OFFER TO CUSTOMER



ALL FOOD MAKING BY AUTOMATIC VENDING MACHINE



DO NOT USE PLASTIC BAG



ALWAYS USED FRESH RAW MATERIAL

# **FABULOUS AMBIENCE**

























# Join With















# **EFC FRANCHISE DETAILS**

| DESCRIPTION                      | EFC DINE-IN MODEL     |
|----------------------------------|-----------------------|
| Total Expenses Range             | 18- 25 Lakh           |
| Required Shop Size In (sq/ft)    | 500 -2000             |
| Franchise Fee                    | 4.5 Lakh + GST        |
| Equipments                       | 4,10,000 apx.         |
| Raw Materials                    | 1,75,360 apx.         |
| Branding & Promotions            | 1,23,640 apx.         |
| Other Expenses                   | 1,40,000 apx.         |
| Exterior, Interior & Civil Works | 6 - 11 Lakh apx.      |
| Gross Margin                     | 55% - 60% apx.        |
| Net Profit                       | 40%+ apx.