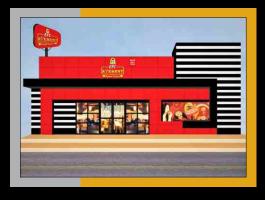

Kitchen Concept

## ALL FOOD MADE BY AUTOMATIC EQUIPMENTS 304 SS FOOD GRADE

Live kitchen concept is more popular In today's generations like as kfc, Dominos, mcd, pizza huts Burger king etc.



LIVE KITCHEN CONCEPT

# COMING SOON | | |























# **SPECIFICATION FEATURE**

OF CASH BACK OFFERS TO EFC CONSUMER













# **SPECIFICATION FEATURE**

# **OF EFC RESTAURANT**













# **SPECIFICATION DESCRIPTION TO EFC FRANCHISE RESTAURANT**



MENU IS COMPLETELY
OIL LESS



WE PROVIDE MOSTLY
GRILLED FOOD



ALWAYS CLEAN & SAFE AT WORK BEFORE CHECKLIST



ZERO WASTE AND ECO FRIENDLY



SPECIAL COMBO OFFER TO CUSTOMER



ALL FOOD MAKING BY AUTOMATIC VENDING MACHINE



DO NOT USE PLASTIC BAG



ALWAYS USED FRESH RAW MATERIAL

# **FABULOUS AMBIENCE**

























# Join With















# **EFC FRANCHISE DETAILS**

| DESCRIPTION                      | EFC DINE-IN MODEL     |
|----------------------------------|-----------------------|
| Total Expenses Range             | 18- 25 Lakh           |
| Required Shop Size In (sq/ft)    | 500 -2000             |
| Franchise Fee                    | 4.5 Lakh + GST        |
| Equipments                       | 4,10,000 apx.         |
| Raw Materials                    | 1,75,360 apx.         |
| Branding & Promotions            | 1,23,640 apx.         |
| Other Expenses                   | 1,40,000 apx.         |
| Exterior, Interior & Civil Works | 6 - 11 Lakh apx.      |
| Gross Margin                     | 55% - 60% apx.        |
| Net Profit                       | 40%+ apx.             |
| Service