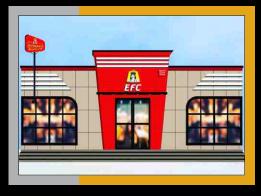

लाइव Kitchen Concept

## ALL FOOD MADE BY AUTOMATIC EQUIPMENTS 304 SS FOOD GRADE

Live kitchen concept is more popular In today's generations like as kfc, Dominos, mcd, pizza huts Burger king etc.



LIVE KITCHEN CONCEPT

# COMING SOON | | |























# **SPECIFICATION FEATURE**

OF CASH BACK OFFERS TO EFC CONSUMER













# **SPECIFICATION FEATURE**

# **OF EFC RESTAURANT**













# **SPECIFICATION DESCRIPTION TO EFC FRANCHISE RESTAURANT**



MENU IS COMPLETELY
OIL LESS



WE PROVIDE MOSTLY
GRILLED FOOD



ALWAYS CLEAN & SAFE AT WORK BEFORE CHECKLIST



ZERO WASTE AND ECO FRIENDLY



SPECIAL COMBO OFFER TO CUSTOMER



ALL FOOD MAKING BY AUTOMATIC VENDING MACHINE



DO NOT USE PLASTIC BAG



ALWAYS USED FRESH RAW MATERIAL

# **FABULOUS AMBIENCE**

























# Join With















# **EFC FRANCHISE DETAILS**

| DESCRIPTION                      | EFC DINE-IN MODEL     |
|----------------------------------|-----------------------|
| Total Expenses Range             | 18- 25 Lakh           |
| Required Shop Size In (sq/ft)    | 500 -2000             |
| Franchise Fee                    | 4.5 Lakh + GST        |
| Equipments                       | 4,10,000 apx.         |
| Raw Materials                    | 1,75,360 apx.         |
| Branding & Promotions            | 1,23,640 apx.         |
| Other Expenses                   | 1,40,000 apx.         |
| Exterior, Interior & Civil Works | 6 - 11 Lakh apx.      |
| Gross Margin                     | 55% - 60% apx.        |
| Net Profit                       | 40%+ apx.             |
| Serv