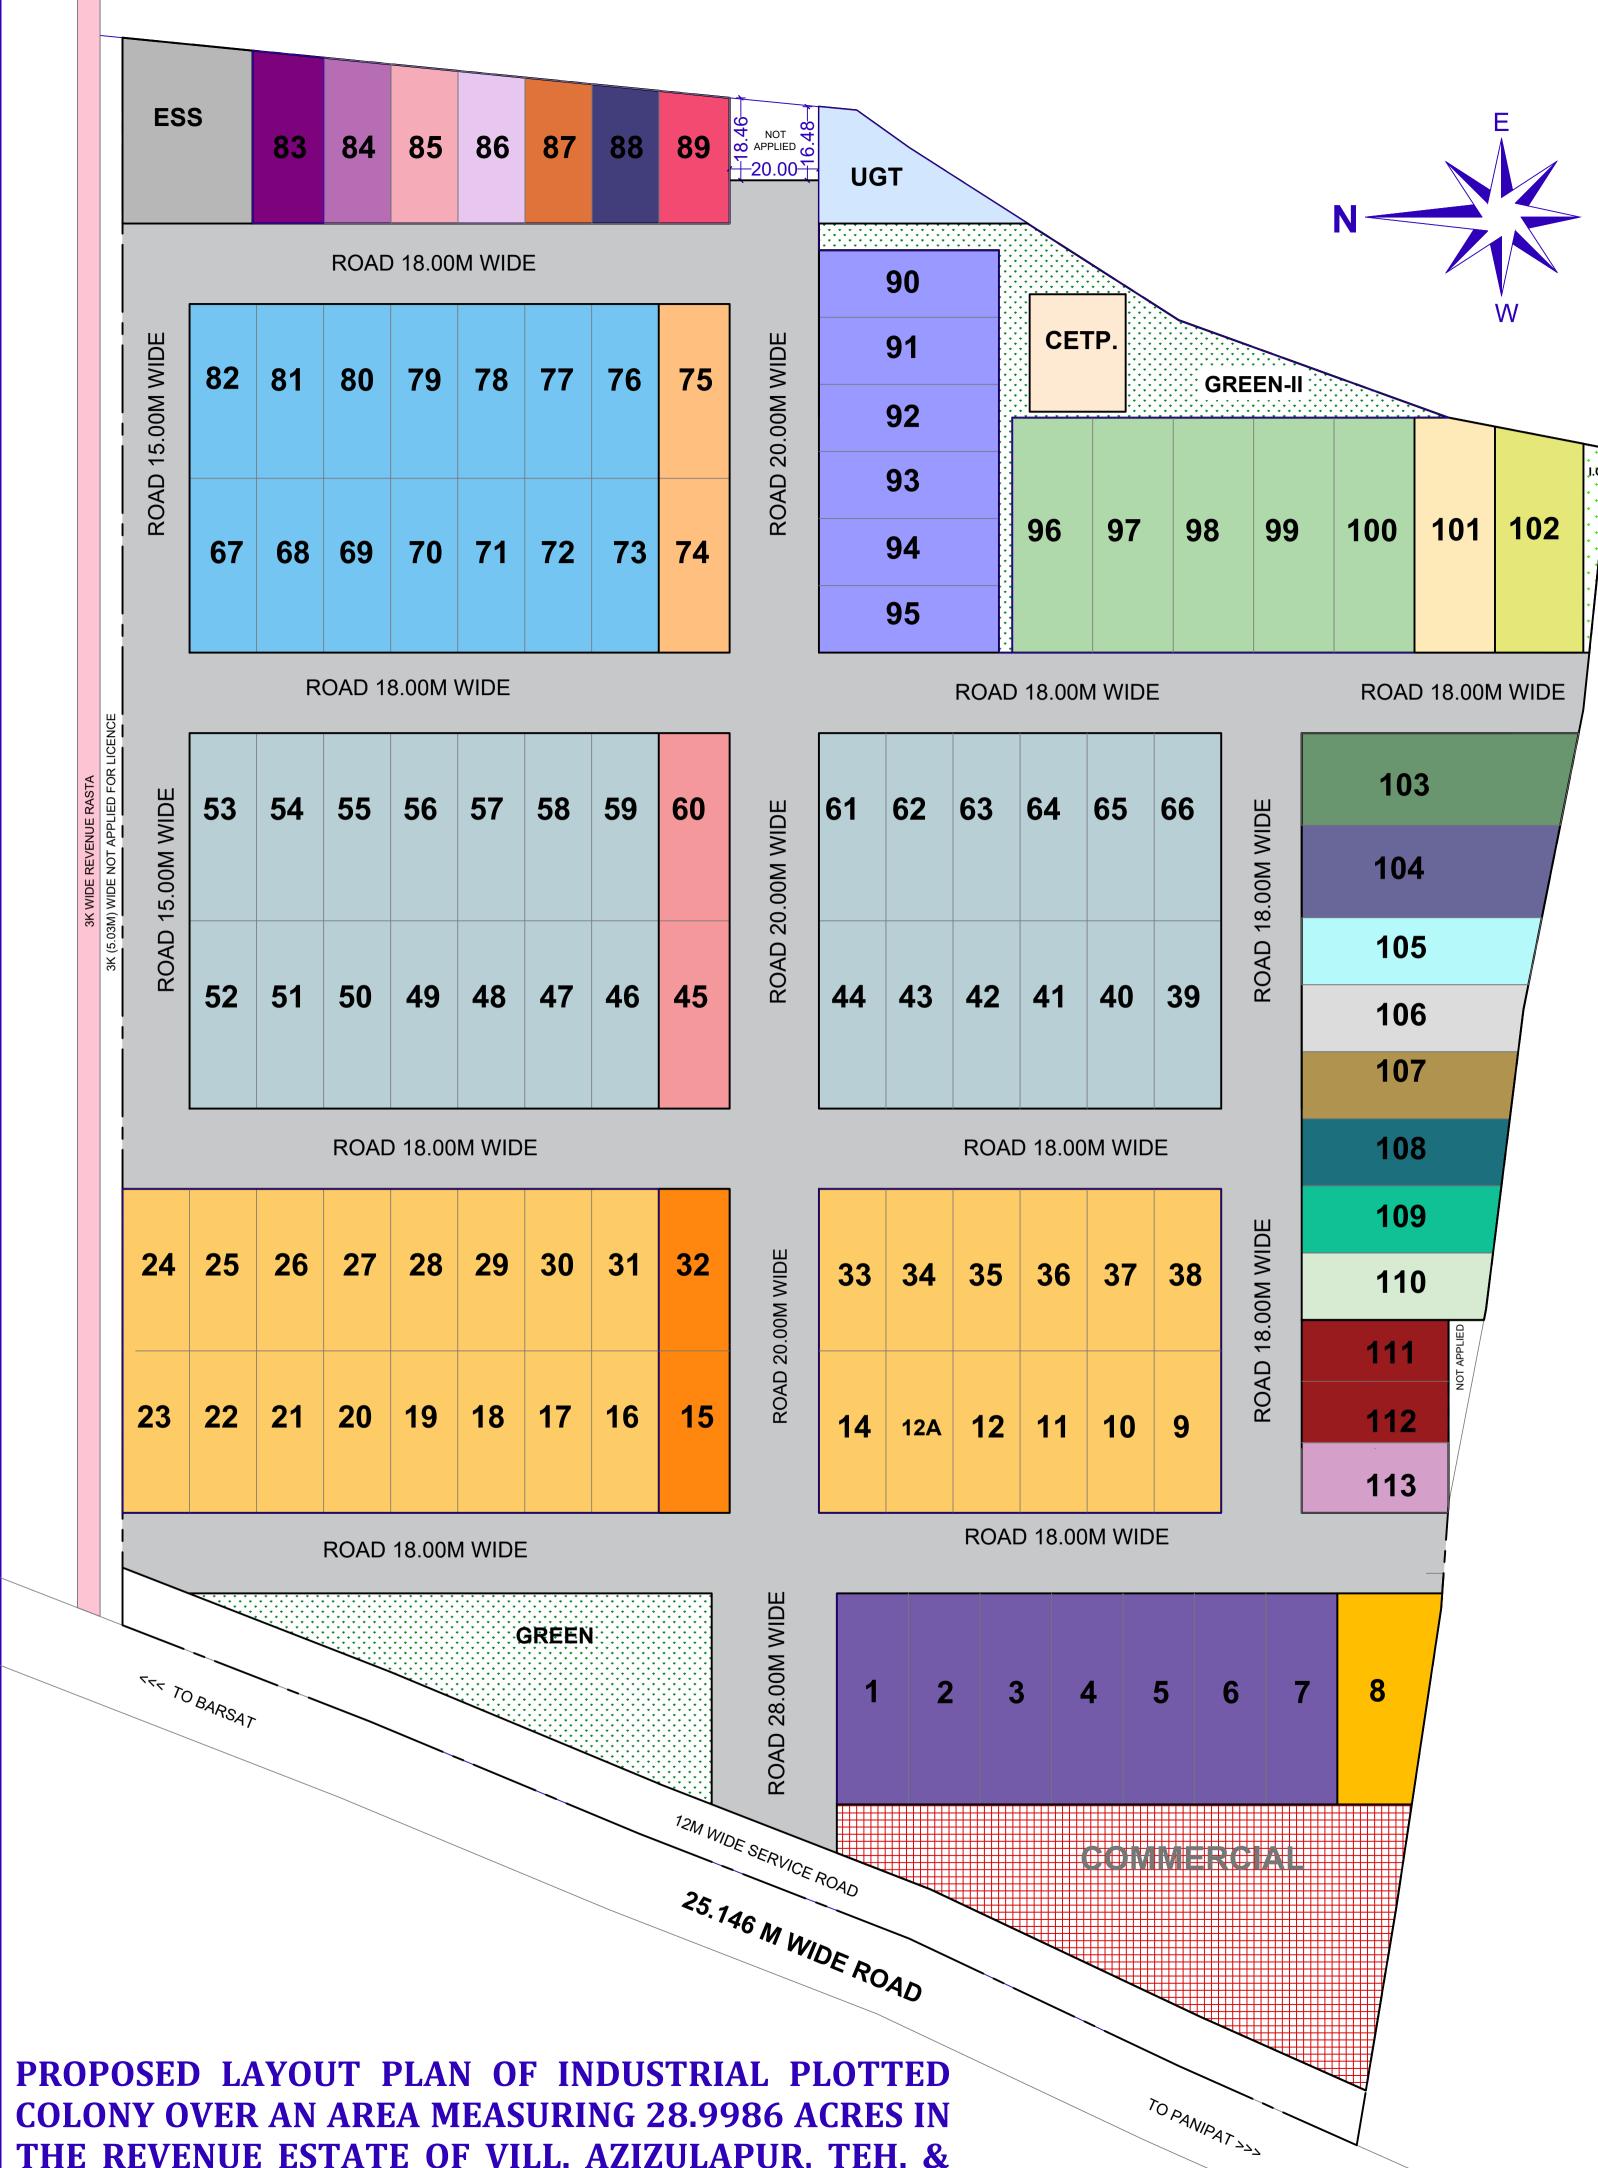

THE REVENUE ESTATE OF VILL. AZIZULAPUR, TEH. & **DISTT. PANIPAT (HARYANA).** 

|                                              |                                  |               | NO. OF |
|----------------------------------------------|----------------------------------|---------------|--------|
| PLOT NO.                                     |                                  | AREA(SQ.YDS.) | PLOTS  |
| 1-7                                          | 52'-6" X 154'-11 <sup>1</sup> 2" |               | 7      |
| 8                                            | AS PER SITE                      | 1139 SQ.YDS   | 1      |
| 9 TO 14<br>16 TO 23<br>24 TO 31<br>33 TO 38  | 49'-3" X 118'-10"                | 650 SQ.YDS    | 28     |
| 15 & 32                                      | 52' -0" X 118'-10"               | 687 SQ.YDS    | 2      |
| 39 TO 44<br>46 TO 52<br>53 TO 59<br>61 TO 66 | 49'-3" X 137'-9 <sup>1</sup> "   | 753 SQ.YDS    | 26     |
| 45 & 60                                      | 52'-0"X 137'-9 <sup>1</sup>      | 796 SQ.YDS    | 2      |
| 67 TO 73<br>76 TO 82                         | 49'-3" X 127'-11"                | 700 SQ.YDS    | 14     |
| 74 & 75                                      | 52'-0"X 127'-11"                 | 739 SQ.YDS    | 2      |
| 83                                           | AS PER SITE                      | 723 SQ.YDS    | 1      |
| 84                                           | AS PER SITE                      | 652 SQ.YDS    | 1      |
| 85                                           | AS PER SITE                      | 626 SQ.YDS    | 1      |
| 86                                           | AS PER SITE                      | 599 SQ.YDS    | 1      |
| 87                                           | AS PER SITE                      | 572 SQ.YDS    | 1      |
| 88                                           | AS PER SITE                      | 546 SQ.YDS    | 1      |
| 89                                           | AS PER SITE                      | 546 SQ.YDS    | 1      |
| 90 TO 95                                     | 49'-3"X 132'-1"                  | 722 SQ.YDS    | 6      |
| 96 TO 100                                    | 59'-0"X 172'-6"                  | 1132 SQ.YDS   | 5      |
| 101                                          | AS PER SITE                      | 1119 SQ.YDS   | 1      |
| 102                                          | AS PER SITE                      | 1152 SQ.YDS   | 1      |
| 103                                          | AS PER SITE                      | 1480 SQ.YDS   | 1      |
| 104                                          | AS PER SITE                      | 1378 SQ.YDS   | 1      |
| 105                                          | AS PER SITE                      | 937 SQ.YDS    | 1      |
| 106                                          | AS PER SITE                      | 887 SQ.YDS    | 1      |
| 107                                          | AS PER SITE                      | 852 SQ.YDS    | 1      |
| 108                                          | AS PER SITE                      | 819 SQ.YDS    | 1      |
| 109                                          | AS PER SITE                      | 785 SQ.YDS    | 1      |
| 110                                          | AS PER SITE                      | 751 SQ.YDS    | 1      |
| 111 & 112                                    | 45'-0"X 107'-10"                 | 540 SQ.YDS    | 2      |
| 113                                          | AS PER SITE                      | 618 SQ.YDS    | 1      |
| I                                            |                                  |               | 113    |