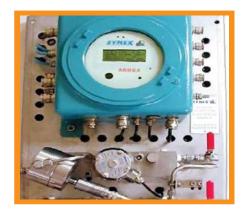

### LIQUID TRANSFER INTERNATIONAL

- Surveys, manufacturing and commissioning of loading and unloading facilities (rail cars and tank trucks),
  - Specification of equipments and works,
- Project coordination,

  Development of specific softwares,

  Tests, commissioning and training on site.
- Maintenance of equipments and systems supplied by Liquid Transfer International.

#### **THREE MAIN ACTIVITIES:**

- 1. Automation and Instrumentation (Terminal management, access control, flow computer, additive injections systems);
- 2. Tank truck and rail car loading arms (Top loaders, bottom loaders, floating suctions, folding stairs);
- **3. Turn key solutions** (Loading/metering fully assembled skids, top/bottom loading gantries,...).