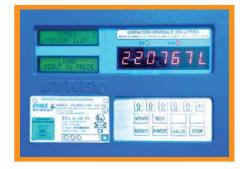

### LIQUID TRANSFER INTERNATIONAL

- Surveys, manufacturing and commissioning of loading and unloading facilities (rail cars and tank trucks),
  - Specification of equipments and works,
- Project coordination,

  Development of specific softwares,

  Tests, commissioning and training on site.
- Maintenance of equipments and systems supplied by Liquid Transfer International.

#### **THREE MAIN ACTIVITIES:**

- 1. Automation and Instrumentation (Terminal management, access control, flow computer, additive injections systems);
- 2. Tank truck and rail car loading arms (Top loaders, bottom loaders, floating suctions, folding stairs);
- **3. Turn key solutions** (Loading/metering fully assembled skids, top/bottom loading gantries,...).