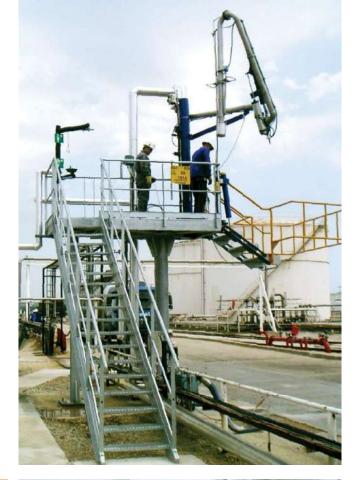

#### **THREE MAIN ACTIVITIES:**

- 1. Automation and Instrumentation (Terminal management, access control, flow computer, additive injections systems);
- 2. Tank truck and rail car loading arms (Top loaders, bottom loaders, floating suctions, folding stairs);
- **3. Turn key solutions** (Loading/metering fully assembled skids, top/bottom loading gantries,...).