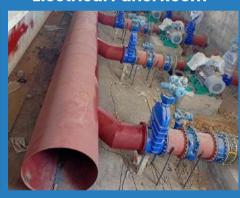

#### **MECHANICAL: -**

- Pipes & Pipe Fittings
   Bare or Coated both
   Weld & Bolted fittings
   Pipe Supports
   Insulation
   Heat Tracing
- 2. Valves & Actuators
  Hydraulic
  Pneumatic
  Servo Controlled
- 3. Piping Skids
- 4. Pig Launchers & Receivers
- 5. Equipment
  Process
  Rotary
  Static
- 7. Steel Structures .... & More

#### SUPPLY CHAIN **MANAGEMENT**

Mechanical Items such as Pipes, Flanges, Gaskets, Stud Bolts and nuts, Pipe fittings Instrumentation tubes and fittings, Valves (Manual / Actuated)

Pig launchers / Receivers Electrical items such as Cables, cable trays & accessories