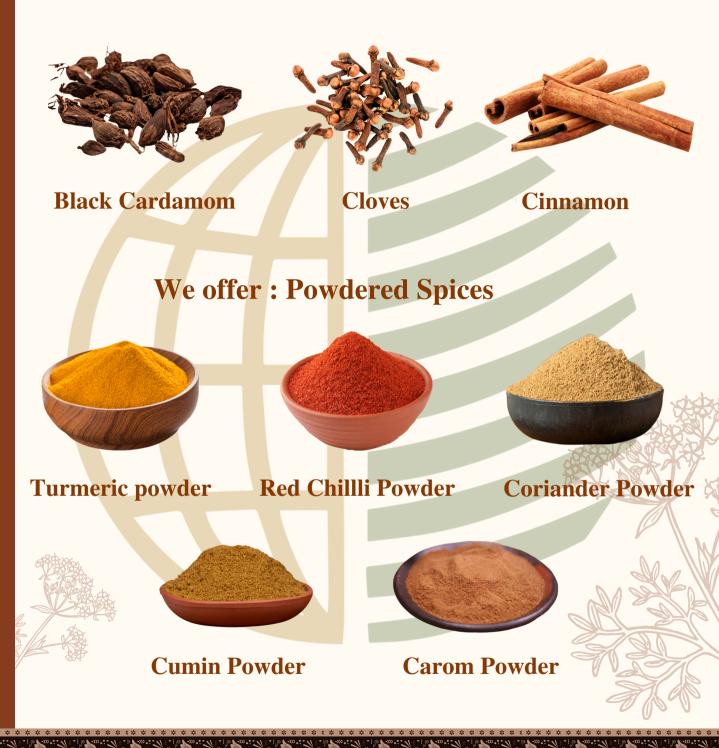

# We offer : Whole Spices **Cumin Seeds Coriander Seeds Turmeric** (whole ) **Fenugreek Seeds Fennel Seeds Red chilli whole Carom Seeds Black Pepper Green Cardamom**

- Superior Quality
- 100% Natural
- Authentic Taste

| Spices             | Key Features                             | Quality/ Grade                                                          | Type/ Purity                                                                        |
|--------------------|------------------------------------------|-------------------------------------------------------------------------|-------------------------------------------------------------------------------------|
| Cumin<br>Seeds     | Warm, earthy aroma,<br>high oil content  | Singapore, Europe                                                       | 98%, 99% , 99.5% ,<br>99.80%                                                        |
| Coriander<br>Seeds | Fresh, nutty, and citrusy.               | Eagle, Scooter ,Single<br>parrot , Double parrot                        | Purity from 98% to<br>99.50%                                                        |
| Fenugreek<br>Seeds | Robust flavor, high<br>nutritional value | Singapore, Europe                                                       | 97 - 99 %                                                                           |
| Fennel<br>Seeds    | Sweet, licorice- like<br>flavor.         | Singapore, Europe                                                       | 98%, 99% , 99.5%                                                                    |
| Carom<br>Seeds     | Pungent, high thymol content             | Super bold, bold,<br>Regular                                            | Purity 95% - 99.5 %                                                                 |
| Black<br>Pepper    | Bold aroma, handpicked<br>quality        | TGEB , TGSEB ,MG1<br>,600-550 GL, 500-450<br>GL, Pinhead                | 4.5 mm & above to<br>less than 4mm ,purity<br>99-90 %                               |
| Cardamom           | Sweet,<br>fragrant pods                  | Whole With shell, seeds,<br>Husk                                        | Green Cardamom:<br>AGEB, AGB ,AGS<br>Black Cardamom:<br>Extra bold, Bold,<br>Medium |
| Cloves             | Warm, sweet, aromatic                    | HP Grade, CG3, CG2<br>,splits                                           | 12mm & above,10-<br>12mm, 9-10mm,                                                   |
| Turmeric           | Bright yellow, high curcumin content.    | Bulb, FAQ , Good Grade,<br>Europe, Japan                                | Unpolished, Single<br>Polish, Double Polish                                         |
| Red Chili          | Vibrant, locally sourced<br>varieties    | Sanam, Teja, Byadgie ,<br>Wrinkle 273 , Wonderhot<br>, Mundu , Kashmiri | With Stem , Stemless<br>Stemcut                                                     |
|                    |                                          |                                                                         | 430                                                                                 |