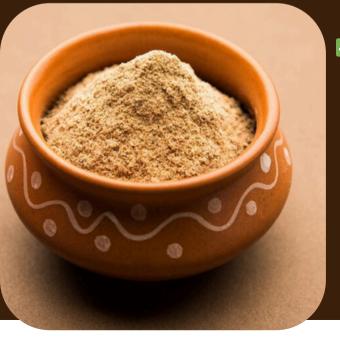

### Product Specifications

Purity: 99.9% Natural
 Fuller's Earth

• Moisture Content: < 5%

• pH Value: 8.5-9.5