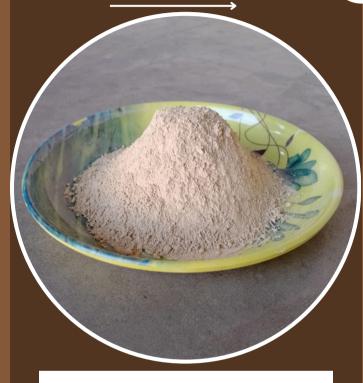

### Product Specifications

Purity: 99.9% Natural
 Fuller's Earth

• Moisture Content: < 5%

• pH Value: 8.5-9.5

# Fullers Earth...

100% Natural

Experience the purity of HRVI Group's premium Multani Mitti – natural, sustainable, and versatile for beauty, wellness, and industry