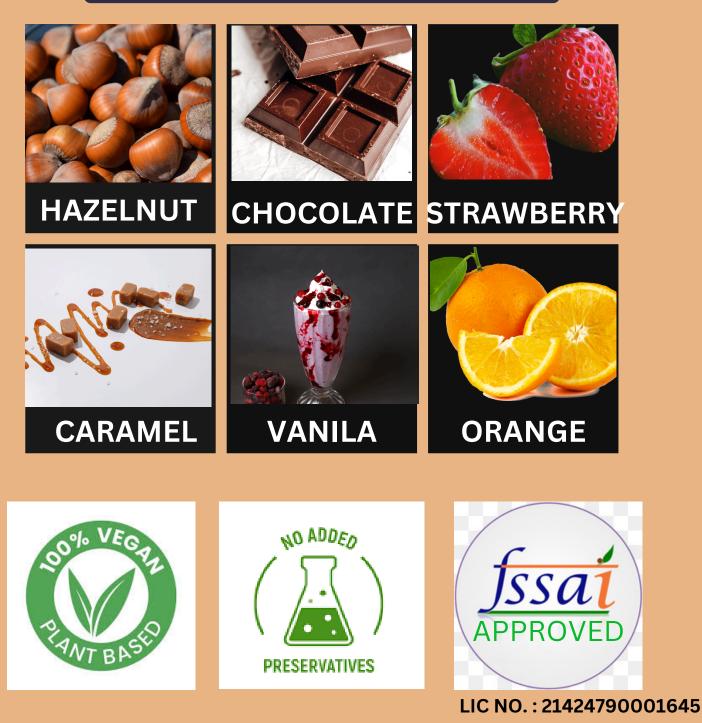

# OUR PRODUCTS

| SPRAY DRIED                     | AGGLOMERATED     | FREEZE DRIED      |
|---------------------------------|------------------|-------------------|
| 60-40 Coffee-Chicory<br>Blend   | 100% Pure coffee | 100% Pure coffee  |
| PACKAGING                       | PACKAGING        | PACKAGING         |
| 200GM : Rs.240/-                | 200GM : Rs.295/- | 200GM : Rs.570/-  |
| 500GM : Rs.480/-                | 500GM : Rs.615/- | 500GM : Rs.1155/- |
| 1KG : Rs.930/-                  | 1KG : Rs.1200/-  | 1KG : Rs.2300/-   |
| All prices are inclusive of GST |                  |                   |

## OUR PRODUCTS

contact@shivanantexports.com

+91 8770251205 www.shivanantexports.com

()