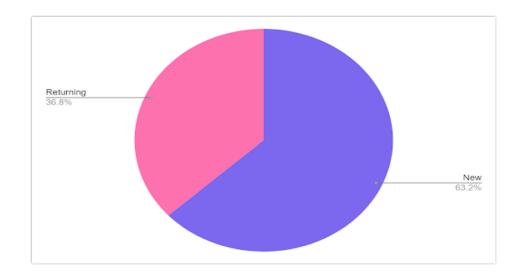

# New vs Returning Visitor Ratio

Add information (preferably a pie chart) on your New vs Returning Visitor Ratio here.