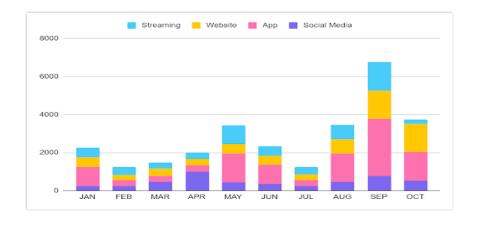

### **Session Types**

- Social media 528
- **App** 500
- Website 500
- Streaming 200

Add your Page Visit data here. Indicate an increase or decrease by comparing your current data vs the previous month.