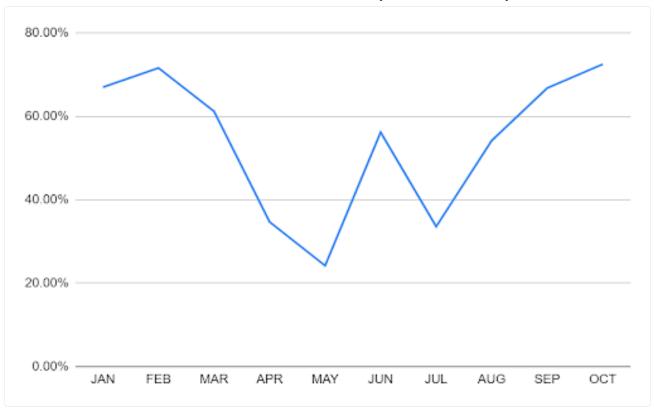

ry

|                | Visitor Count |
|----------------|---------------|
| Philippines    | 300           |
| United States  | 150           |
| United Kingdom | 75            |
| Angola         | 66            |
| India          | 38            |
| Uzbekistan     | 19            |
| Australia      | 9             |
| Cayman Islands | 5             |
| Argentina      | 3             |
| Chile          | 2             |



## **Sales Conversion**



Add your sales data and graphs in this section.

#### **TOTAL CONVERSIONS**



511

**Previous Month: 347** 

#### **CONVERSION RATE**



72.49%

**Previous Month:** 66.8%



# TOP PRODUCTS



Add data (preferably a bar chart) showing your Top Products here.



Prev \$ 3,323.65





Prev \$ 30.77

#### **CONVERSION RATE TREND (YEAR TO DATE)**





## **Transactions**



Supply the transaction details in this section.

TOTAL TRANSACTIONS

**TOTAL REVENUE** 

**\$1542.23** 

**REV/TRANSACTION** 





#### **Prev Month** 208

### Transaction Trend (Year to Date)