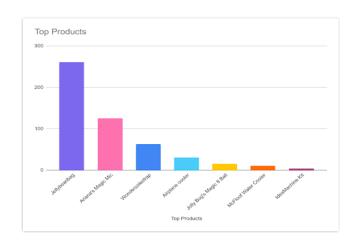

# TOP PRODUCTS

Add data (preferably a bar chart) showing your Top Products here.

Prev \$ 3,323.65

Prev \$ 30.77