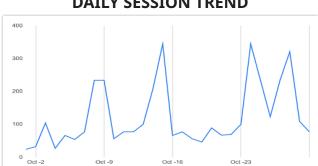

#### **DAILY SESSION TREND**

3728

124 Average Daily Sessions

Add a breakdown of your session types (preferably in a column chart) in this section.