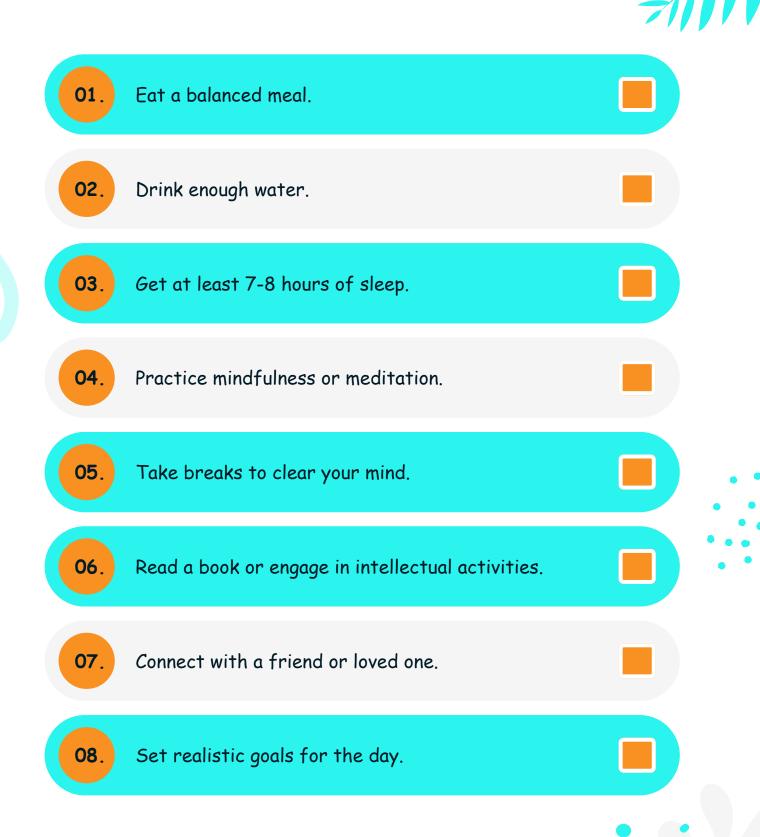

# SELF-CARE ++ PLANNER

NAME:

#### DAILY ROUTINE

. . . . . . . . . . .





#### TODAY'S MEAL

NOTES



#### WEEKLY GOALS







#### MEAL PLANNER

/....../....../....../

| DAY       | BREAKFAST | LUNCH | DINNER |   |
|-----------|-----------|-------|--------|---|
| MONDAY    |           |       |        |   |
| TUESDAY   |           |       |        |   |
| WEDNESDAY |           |       |        |   |
| THURSDAY  |           |       |        |   |
| FRIDAY    |           |       |        | ( |
| SATURDAY  |           |       |        |   |
| SUNDAY    |           |       |        |   |



## **SELF-CARE CHECKLIST**

**MONTH:** 







/ ..... / .....







•••••

























#### WORKOUT TRACKER





### SELF QUOTES





#### LOVE YOUR SELF

You are incredible just as you are. Embrace your uniqueness, celebrate your victories, and be gentle with yourself during challenges. Remember, self-love is a journey, and you're on the right path. You deserve all the joy and fulfillment life has to offer. Keep shining.