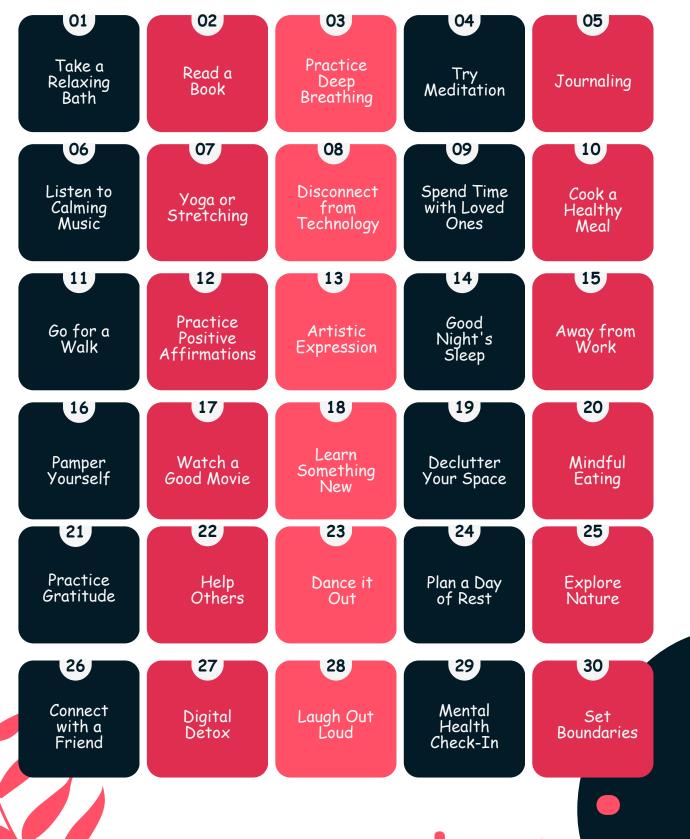

# SELF-CARE ++ PLANNER

NAME:

#### DAILY ROUTINE

. . . . . . . . . . .





#### TODAY'S MEAL

NOTES



#### WEEKLY GOALS







#### MEAL PLANNER

/....../....../....../

| DAY       | BREAKFAST | LUNCH | DINNER |   |
|-----------|-----------|-------|--------|---|
| MONDAY    |           |       |        |   |
| TUESDAY   |           |       |        |   |
| WEDNESDAY |           |       |        |   |
| THURSDAY  |           |       |        |   |
| FRIDAY    |           |       |        | ( |
| SATURDAY  |           |       |        |   |
| SUNDAY    |           |       |        |   |



## **SELF-CARE CHECKLIST**

**MONTH:** 







/ ..... / .....







•••••

























#### WORKOUT TRACKER





### SELF QUOTES





#### LOVE YOUR SELF

You are incredible just as you are. Embrace your uniqueness, celebrate your victories, and be gentle with yourself during challenges. Remember, self-love is a j