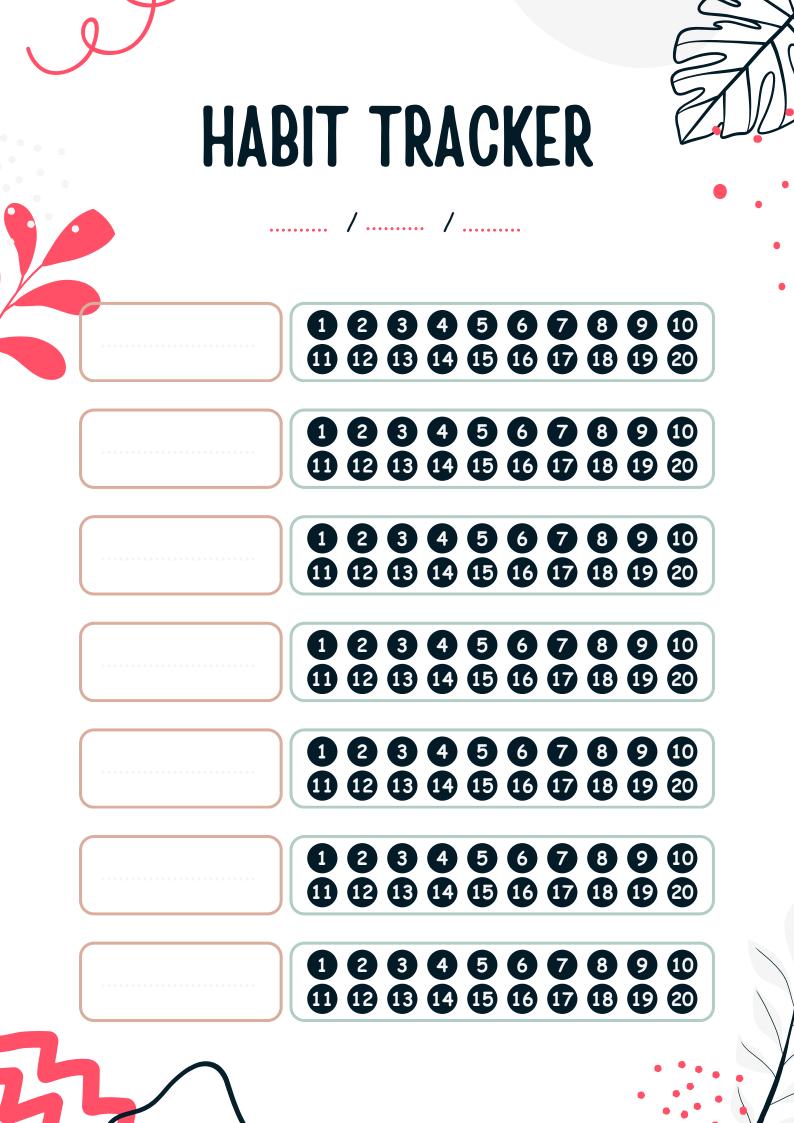

# SELF-CARE ++ PLANNER

NAME:

#### DAILY ROUTINE

. . . . . . . . . . .





#### TODAY'S MEAL

NOTES



#### WEEKLY GOALS







#### MEAL PLANNER

/....../....../....../

| DAY       | BREAKFAST | LUNCH | DINNER |   |
|-----------|-----------|-------|--------|---|
| MONDAY    |           |       |        |   |
| TUESDAY   |           |       |        |   |
| WEDNESDAY |           |       |        |   |
| THURSDAY  |           |       |        |   |
| FRIDAY    |           |       |        | ( |
| SATURDAY  |           |       |        |   |
| SUNDAY    |           |       |        |   |



## **SELF-CARE CHECKLIST**

**MONTH:** 







/ ..... / .....







•••••

























#### WORKOUT TRACKER





### SELF QUOTES





#### LOVE YOUR SELF

You are incredible just as you are. Embrace your uniqueness, celebrate your victories, and be gentle with yourself during challenges. Remember, self-love is a journey, and you're on the right path. You deserve all the joy and fulfillment life has to offer. Keep shining.