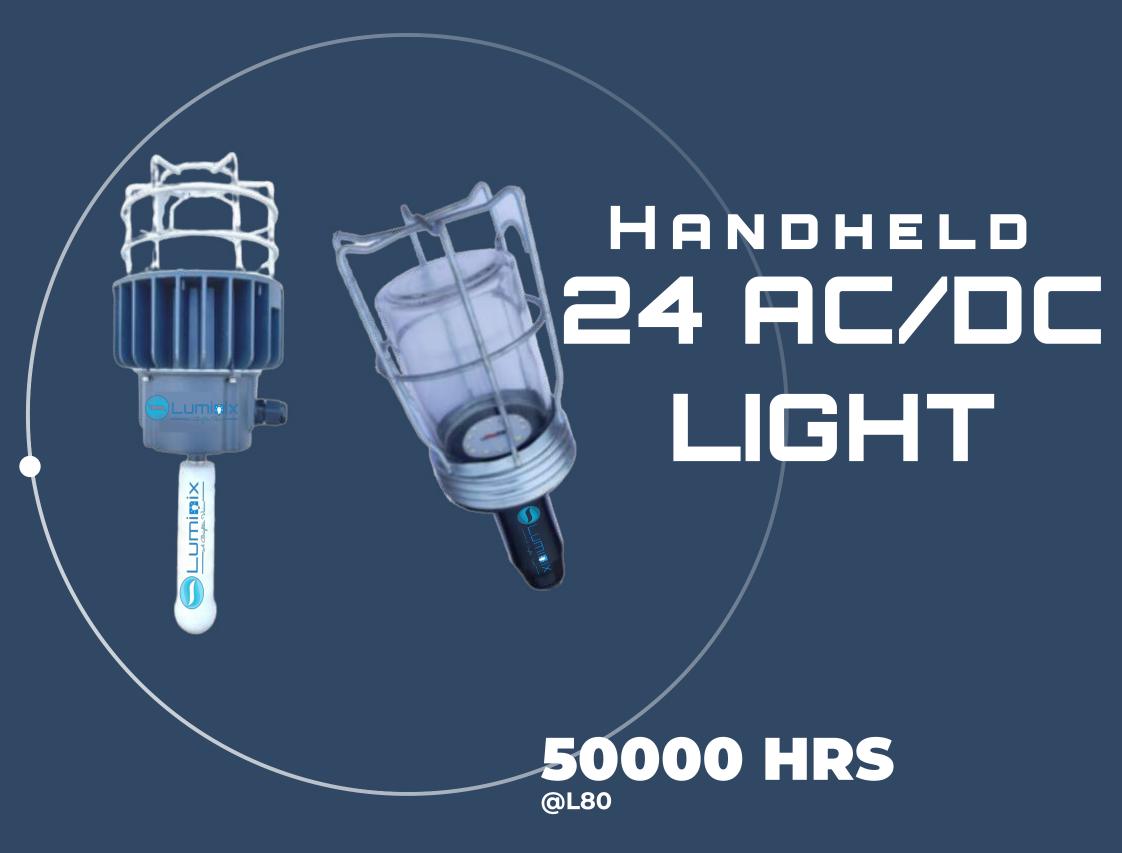

#### Handheld 24 AC/DC LIGHT

Handheld 24 AC/DC Light combines portability with versatility, offering reliable illumination in both AC and DC modes. Designed for handheld use, it provides flexibility in various settings, from outdoor adventures to emergency situations.

#### APPLICATIONS

- Low Voltage Landscaping
- Coal-Mining
- Petrochemical
- Marine Lighting
- Temporary Installations
- Holiday Decorations

REGULAR: 12W | 20W | FLAMEPROOF: 12W | 20W | 30W | 40W

WATERPROOF: 12W | 20W | 30W | 40W