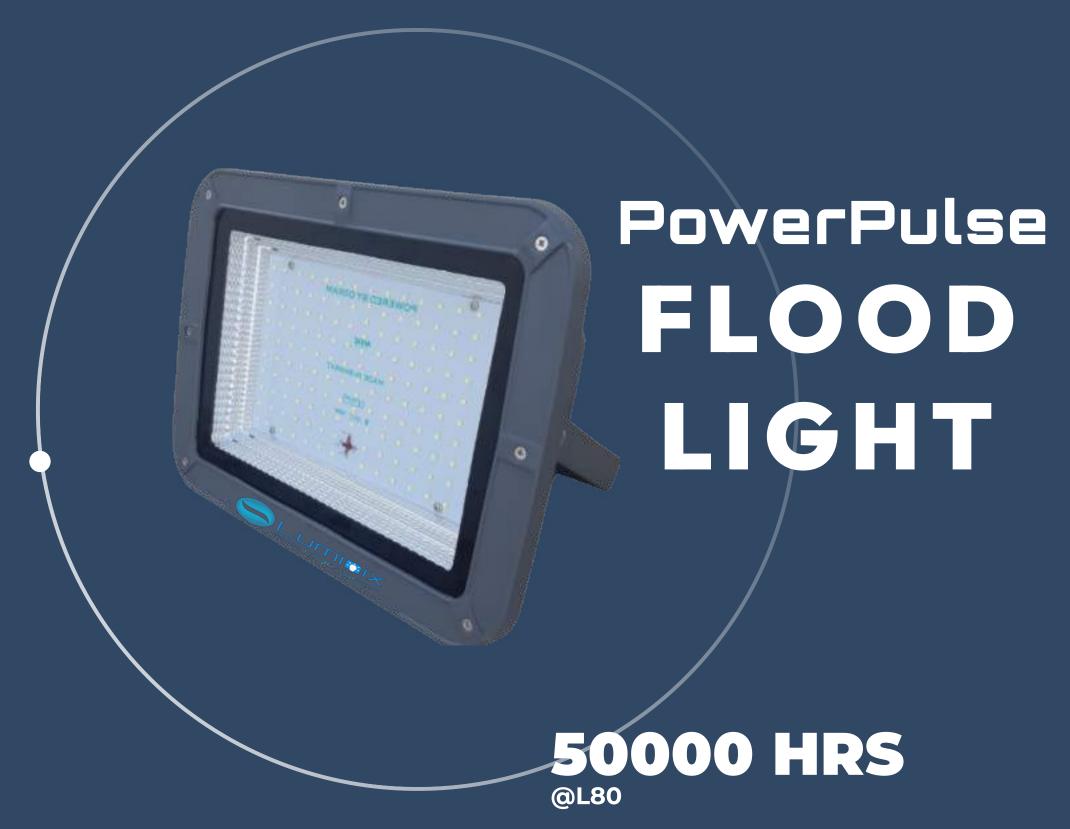

#### PowerPulse FLOOD LIGHT

PowerPulse Flood Light unleashes a surge of brilliance in outdoor illumination. With a robust design and advanced pulsating technology, it delivers a dynamic and efficient flood of light.

#### APPLICATIONS

- Marine Lighting
- Retails Stores
- Emergency Lighting
- Monument Lighting
- Public Spaces
- Townships

15W | 30W | 50W | 80W | 100W | 150W | 200W

| LUMENS   | LIFE            | INPUT VOLTAGE | CRI  | THD  | INPUT SURGE PROTECTION | GLASS                    | CERTIFICATION           |
|----------|-----------------|---------------|------|------|------------------------|--------------------------|-------------------------|
| 140 Lm/W | 50000 Hrs @ L80 | 110V AC       | >80% | <10% | 4Kv Inbuilt            | Toughened Glass<br>-lk08 | LM79, LM80, BIS,<br>ISO |