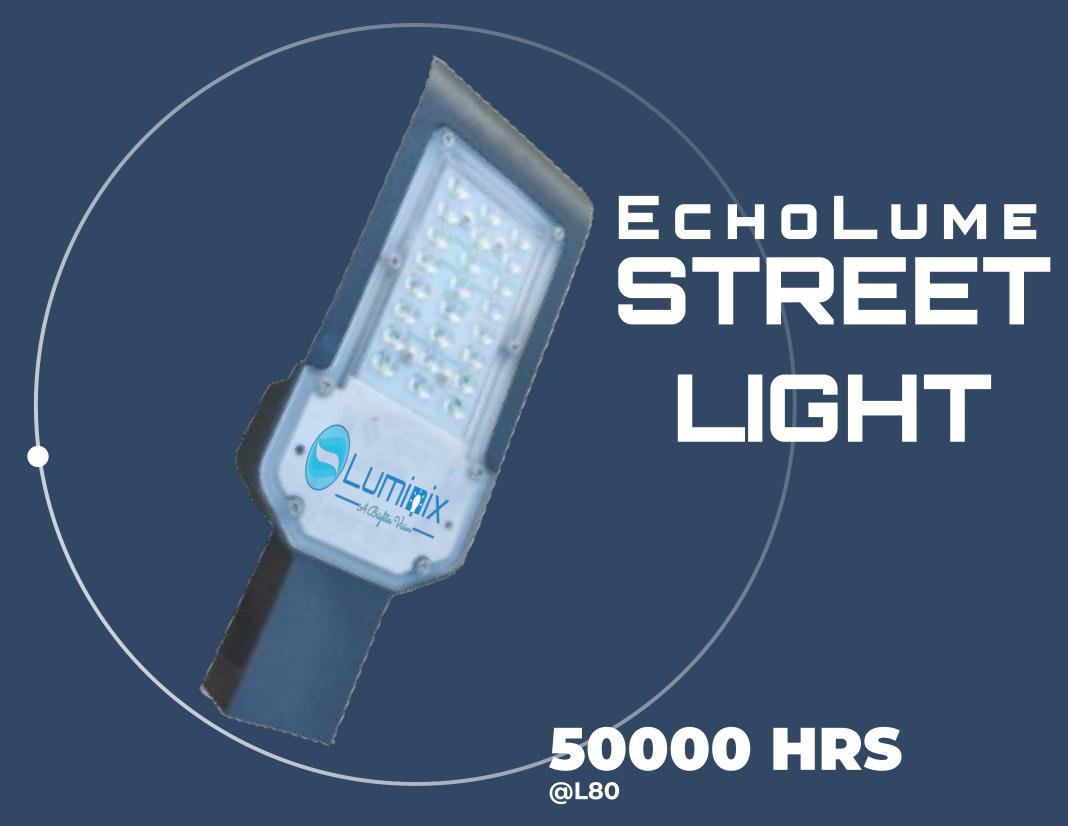

#### EchoLume STREET LIGHT

EchoLume Street Light epitomizes innovation and sustainability. With a sleek, futuristic design, it seamlessly integrates into urban landscapes. EchoLume transforms streets into well-lit, energy-efficient corridors, harmonizing aesthetics with cutting-edge functionality.

#### **APPLICATIONS**

- Perimeter Lighting
- Secondary Road
- Manufacturing Plants
- Car Parking
- Resorts
- Townships

24W | 36W | 50W | 72W | 100W | 150W

| LUMENS   | LIFE            | INPUT VOLTAGE   | CRI  | THD  | INPUT SURGE PROTECTION              | DIFFUSER                   | CERTIFICATION           |
|----------|-----------------|-----------------|------|------|-------------------------------------|----------------------------|-------------------------|
| 140 Lm/W | 50000 Hrs @ L80 | 110V to 230V AC | >80% | <10% | 4Kv/6Kv Inbuilt &<br>10Kv(optional) | POLYCARBONATE<br>WITH LENS | LM79, LM80, BIS,<br>ISO |