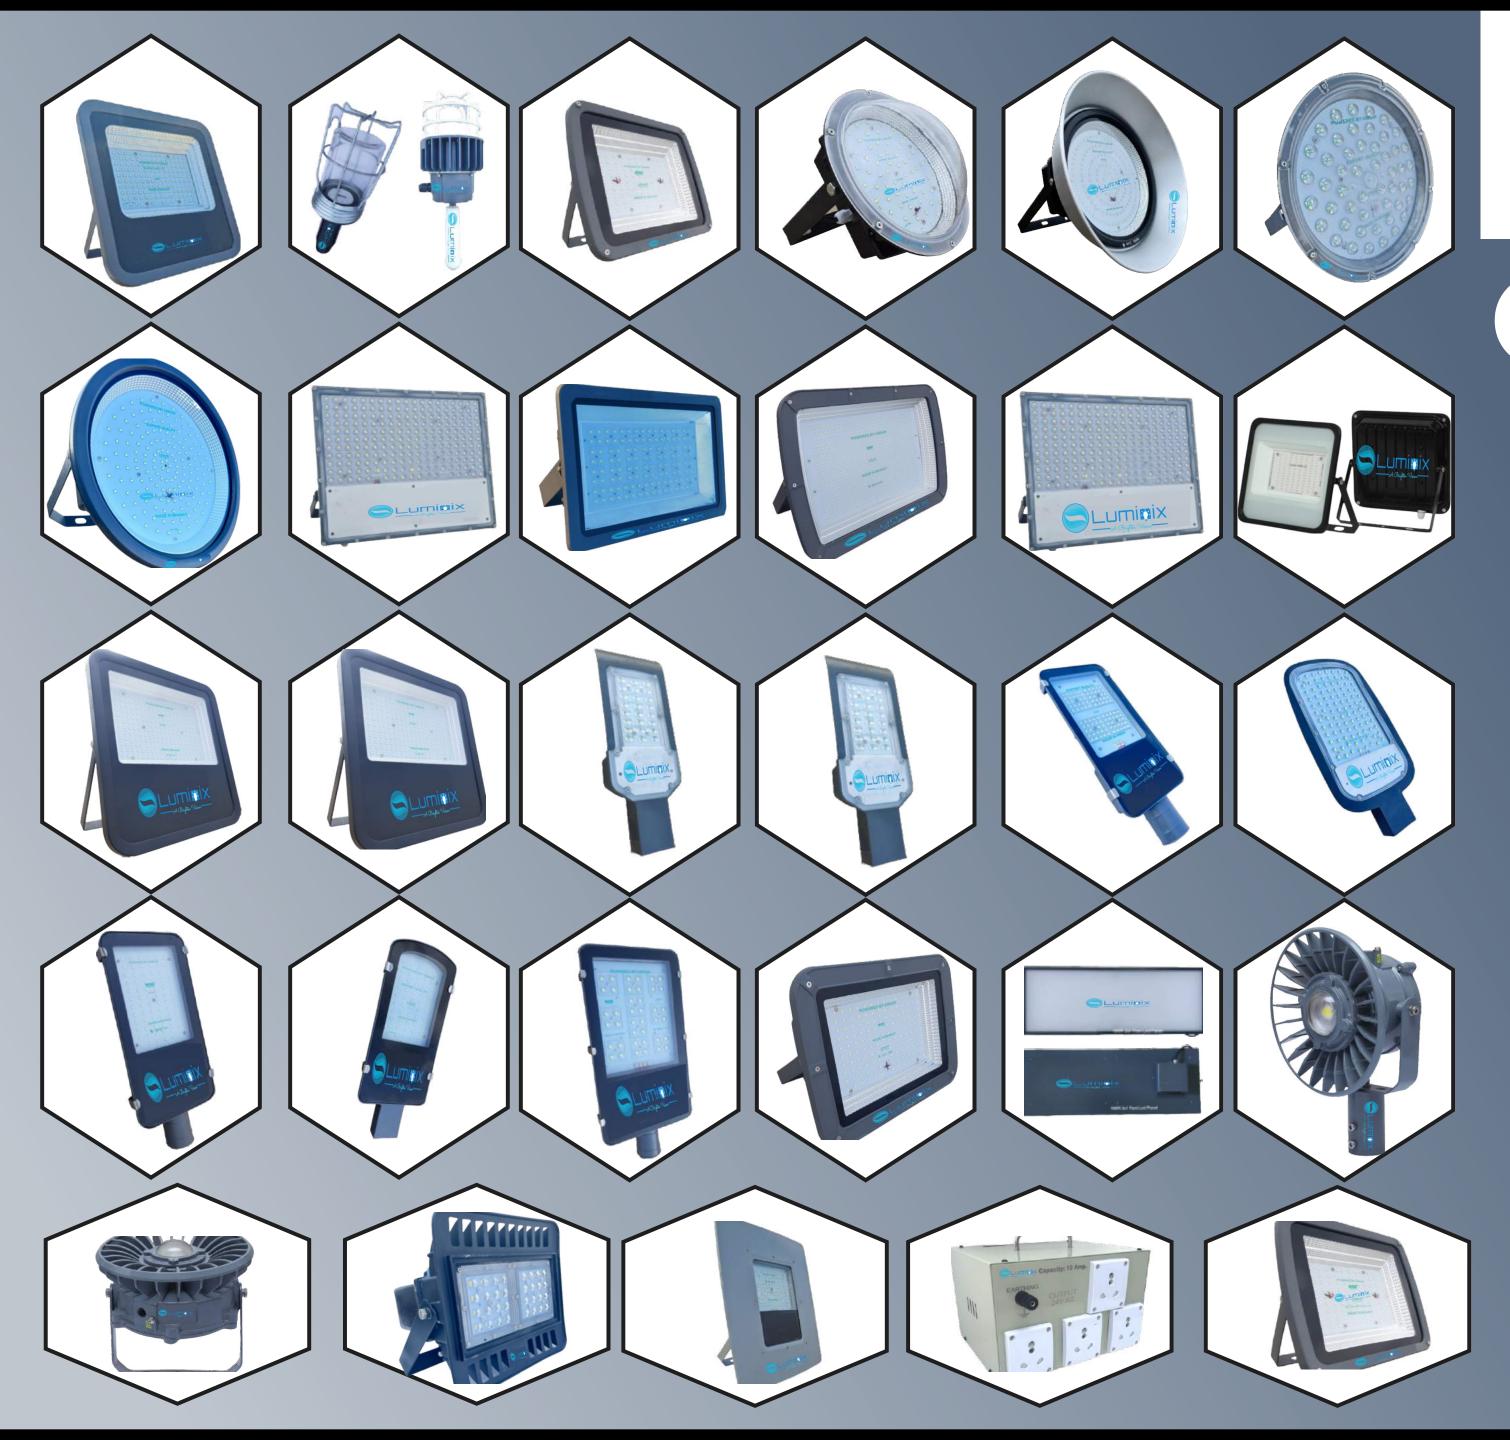

#### UrbanBlend STREET LIGHT

UrbanBlend Street Light redefines urban lighting with a perfect fusion of style and functionality. Its contemporary design seamlessly integrates into cityscapes, while advanced technology ensures optimal brightness and energy efficiency.

#### GrooveGlow STREET LIGHT

GrooveGlow Street Light is an avant-garde luminaire that infuses urban spaces with a rhythmic brilliance. Its innovative design, inspired by contemporary aesthetics, harmonizes seamlessly with modern cityscapes.

### ExtremeLumina STREET LIGHT

ExtremeLumina Flood Light represents the pinnacle of outdoor illumination. Designed for durability, it thrives in challenging environments, making it the ultimate choice for those seeking powerful and reliable lighting solutions that push the boundaries of outdoor brightness.

#### LuminaPulse STREET LIGHT

LuminaPulse Street Light epitomizes innovation in urban illumination. Energy-efficient and durable, it blends aesthetics with functionality, defining a new standard for intelligent street lighting, enhancing safety, and fostering vibrant communities.

#### EchoLume STREET LIGHT

EchoLume Street Light epitomizes innovation and sustainability. With a sleek, futuristic design, it seamlessly integrates into urban landscapes. EchoLume transforms streets into well-lit, energy-efficient corridors, harmonizing aesthetics with cutting-edge functionality.

#### CityScope STREET LIGHT

CityScope Street Light is a beacon of urban sophistication, seamlessly integrating form and function. With its sleek, modern design, it harmonizes effortlessly within cityscapes.

#### LuminaRay FLOOD LIGHT

LuminaRay Flood Light stands as a radiant powerhouse of outdoor illumination. With a sleek and robust design, LuminaRay Flood Light delivers powerful brightness precisely where it's needed. Engineered for durability and optimal performance, it transforms outdoor spaces with a focused and efficient flood of light, blending contemporary aesthetics with top-tier functionality.

#### VisionFlow FLOOD LIGHT

VisionFlow Flood Light redefines outdoor illumination with visionary brilliance. Its sleek design and cutting-edge optics deliver precision and efficiency in flood lighting. Powered by advanced technology, VisionFlow transforms outdoor spaces, offering not just light but a visionary experience that elevates safety and aesthetics, embodying a perfect blend of innovation and radiance.

#### InfinityRay FLOOD LIGHT

InfinityRay Flood Light embodies limitless radiance in outdoor lighting. With a sleek and futuristic design, it delivers a continuous and powerful flood of light. Powered by advanced technology, InfinityRay Flood Light transforms outdoor environments with perpetual brilliance, blending modern aesthetics with cutting-edge functionality for an infinite impact on outdoor spaces.

#### LuminaVista STREET LIGHT

LuminaVista captures the essence of panoramic illumination. This versatile street light combines timeless design with cutting-edge technology, creating a harmonious blend of aesthetics and functionality..

#### PrimeRay FLOOD LIGHT

PrimeRay Flood Light exemplifies excellence in outdoor brilliance. With its modern design and advanced optics, PrimeRay Flood Light delivers precise and powerful illumination. Engineered for durability and energy efficiency, it defines outdoor spaces with a distinguished radiance, striking a perfect balance between contemporary aesthetics and high-performance flood lighting.

#### ElevateRadiant HIGH-BAY LIGHT

ElevateRadiant High-Bay Light epitomizes elevated brilliance in indoor lighting. With a sophisticated design and advanced radiant technology, it delivers superior and efficient illumination for high-ceiling spaces.

#### HeritageGlow HIGH-BAY LIGHT

HeritageGlow High-Bay Light embodies a legacy of excellence in indoor lighting. With a design that pays homage to timeless aesthetics, it delivers superior and efficient illumination for high-ceiling spaces.

#### EcoVista FLOOD LIGHT

EcoVista Flood Light stands as an ecoconscious powerhouse in outdoor illumination. With a design harmonizing sustainability and functionality, it seamlessly integrates into outdoor spaces.

#### Torrent FLOOD LIGHT

Torrent Flood Light commands attention with its powerful and expansive outdoor illumination. Designed for maximum impact, its robust construction ensures durability in challenging conditions.

#### Regis 24 AC/DC FLOOD LIGHT

Aegis 24 AC/DC Flood Light stands as a versatile guardian of outdoor illumination. With the ability to operate seamlessly in both AC and DC modes, it adapts to various settings.

#### OrionGlow FLOOD LIGHT

OrionGlow Flood Light illuminates with celestial brilliance, embodying the power and radiance of the mythical hunter. Its advanced design and optics deliver a focused and efficient flood of light.

60W | 72W | 100W | 120W | 150W | 180W | 200W | 240W | 300W

SmartRay Flood Light represents the pinnacle of intelligent outdoor illumination. Its cutting-edge technology adapts to environmental conditions, optimizing brightness while conserving energy. With a sleek and functional design, SmartRay Flood Light ensures not just illumination but smart, efficient lighting that enhances safety and efficiency in outdoor spaces.

#### SafeGuard FLOOD LIGHT

SafeGuard Flood Light stands as a vigilant protector of outdoor spaces. With its robust design and advanced optics, it delivers powerful and efficient illumination, enhancing safety and visibility.

#### InfernoGuard HIGH-BAY LIGHT

InfernoGuard High-Bay Light stands as a formidable guardian of indoor illumination. With a robust design and advanced radiant technology, it delivers superior and efficient lighting for high-ceiling spaces.

#### Explosion-Proof STREET LIGHT

Explosion-Proof Street Light is an industrial luminaire designed for hazardous environments, providing a safe and reliable outdoor lighting solution. Engineered with specialized materials and construction, it ensures protection in explosive atmospheres.

#### PowerPulse FLOOD LIGHT

PowerPulse Flood Light unleashes a surge of brilliance in outdoor illumination. With a robust design and advanced pulsating technology, it delivers a dynamic and efficient flood of light.

#### GAME PLAY COURT LIGHT

GamePlay Court Light is the ultimate luminaire for sports arenas, combining innovation with powerful court lighting. With a sleek design and advanced optics, it delivers precise and efficient illumination for optimal gameplay.

#### Nova CANOPY LIGHT

Nova Canopy Light radiates with a stellar glow, enhancing covered spaces with precision and elegance. Its sleek design and advanced lighting technology deliver efficient illumination under canopies.

#### Cosmo UFO HIGH-BAY LIGHT

Cosmo UFO High-Bay Light elevates indoor lighting with a futuristic and compact design. Its circular form delivers superior and efficient illumination for high-ceiling spaces.

#### RevolveLume GLASS LIGHT

RevolveLume WellGlass Light is a beacon of modernity, seamlessly integrating form and function. With its sleek and contemporary design, it harmonizes effortlessly within various settings.

#### NOVUS FLOOD LIGHT

Novus Flood Light illuminates with a fresh perspective, blending innovation with powerful outdoor lighting. Its modern design and advanced optics deliver precision and efficiency, creating a dynamic flood of light.

#### Handheld 24 AC/DC LIGHT

Handheld 24 AC/DC Light combines portability with versatility, offering reliable illumination in both AC and DC modes. Designed for handheld use, it provides flexibility in various settings, from outdoor adventures to emergency situations.