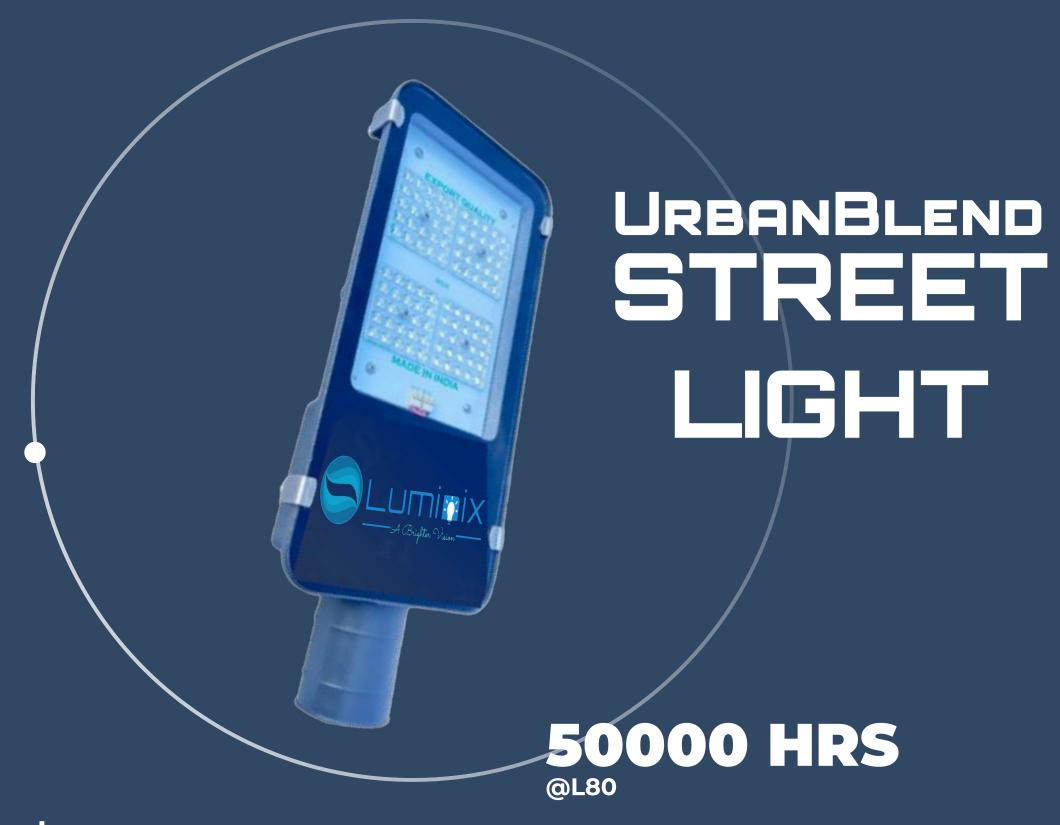

#### UrbanBlend STREET LIGHT

UrbanBlend Street Light redefines urban lighting with a perfect fusion of style and functionality. Its contemporary design seamlessly integrates into cityscapes, while advanced technology ensures optimal brightness and energy efficiency.

#### APPLICATIONS

- Perimeter Lighting
- Secondary Road
- Manufacturing Plants
- Car Parking
- Resorts
- Townships

24W | 36W | 50W | 90W | 120W |

| LUMENS   | LIFE            | INPUT VOLTAGE   | CRI  | THD  | INPUT SURGE PROTECTION              | GLASS                    | CERTIFICATION           |
|----------|-----------------|-----------------|------|------|-------------------------------------|--------------------------|-------------------------|
| 140 Lm/W | 50000 Hrs @ L80 | 110V to 230V AC | >80% | <10% | 4Kv/6Kv Inbuilt &<br>10Kv(optional) | Toughened Glass<br>-lk08 | LM79, LM80, BIS,<br>ISO |