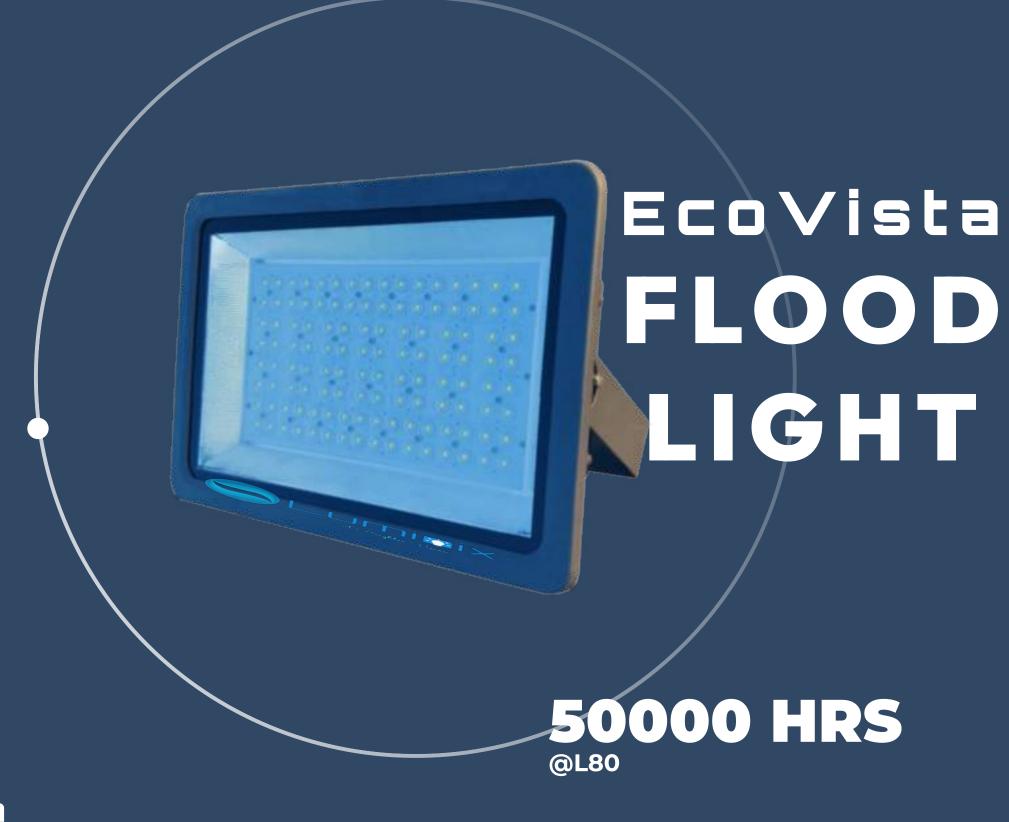

#### EcoVista FLOOD LIGHT

EcoVista Flood Light stands as an ecoconscious powerhouse in outdoor illumination. With a design harmonizing sustainability and functionality, it seamlessly integrates into outdoor spaces.

- Commercial Spaces
- Outdoor Sports Lighting
- Event Lighting
- Security Lighting
- Public Spaces
- Industrial Site

| LUMENS   | LIFE            | INPUT VOLTAGE   | CRI  | THD  | INPUT SURGE PROTECTION           | GLASS                    | CERTIFICATION           |
|----------|-----------------|-----------------|------|------|----------------------------------|--------------------------|-------------------------|
| 140 Lm/W | 50000 Hrs @ L80 | 110V to 230V AC | >80% | <10% | 4Kv/6Kv Inbuilt & 10Kv(optional) | Toughened Glass<br>-lk08 | LM79, LM80, BIS,<br>ISO |