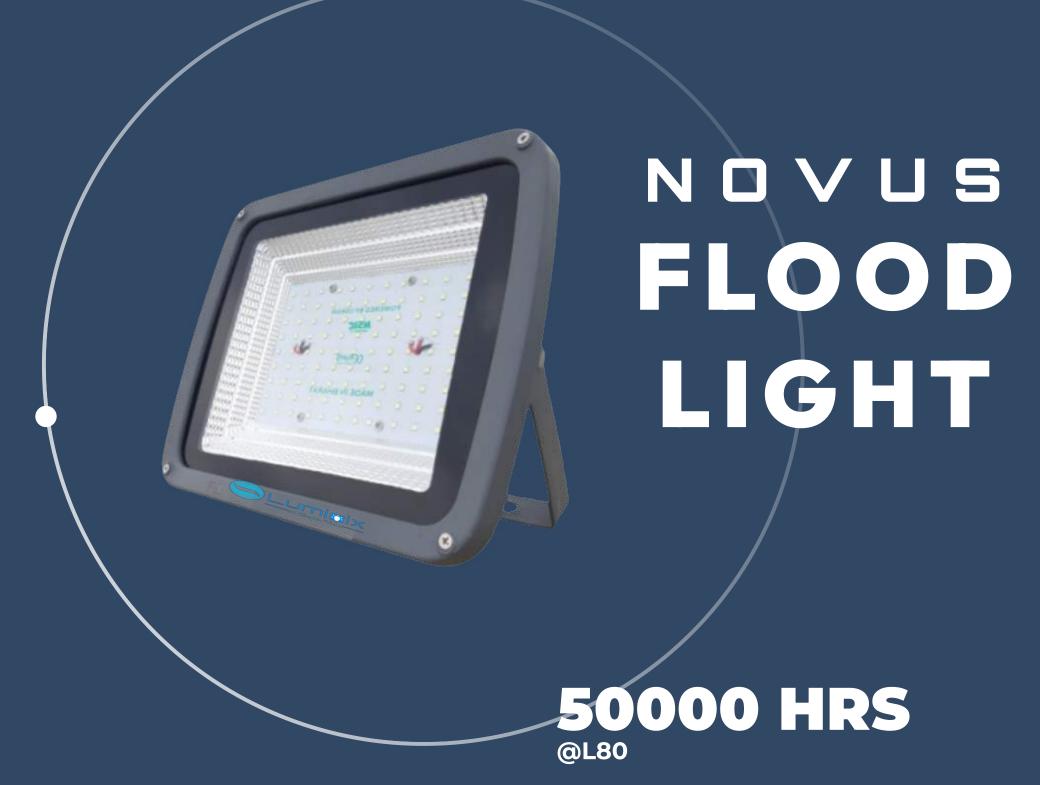

#### NOVUS FLOOD LIGHT

Novus Flood Light illuminates with a fresh perspective, blending innovation with powerful outdoor lighting. Its modern design and advanced optics deliver precision and efficiency, creating a dynamic flood of light.

- Outdoor Lighting
- Sports Arena & Stadiums
- Construction Sites
- Parking Lots
- Security Lighting
- Event Lighting

| LUMENS   | LIFE            | INPUT VOLTAGE   | CRI  | THD  | INPUT SURGE PROTECTION              | GLASS                    | CERTIFICATION           |
|----------|-----------------|-----------------|------|------|-------------------------------------|--------------------------|-------------------------|
| 140 Lm/W | 50000 Hrs @ L80 | 110V to 230V AC | >80% | <10% | 4Kv/6Kv Inbuilt &<br>10Kv(optional) | Toughened Glass<br>-lk08 | LM79, LM80, BIS,<br>ISO |