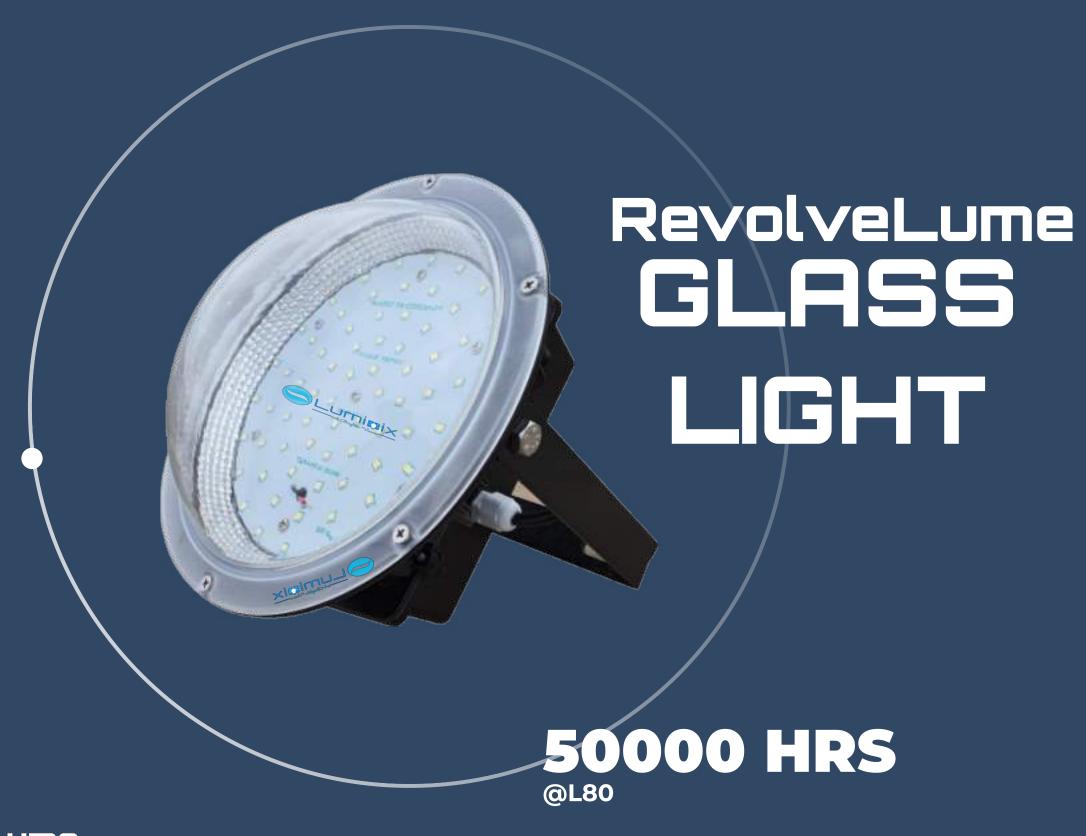

#### RevolveLume GLASS LIGHT

RevolveLume WellGlass Light is a beacon of modernity, seamlessly integrating form and function. With its sleek and contemporary design, it harmonizes effortlessly within various settings.

#### APPLICATIONS

- Perimeter Lighting
- Food Processing Plants
- Manufacturing Plants
- Dairies
- Chemical Industries
- Laboratories

30W | 36W | 50W | 60W | 72W | 100W | 120W | 150W | 200W | 240W

| LUMENS   | LIFE            | INPUT VOLTAGE   | CRI  | THD  | INPUT SURGE PROTECTION              | GLASS                               | CERTIFICATION           |
|----------|-----------------|-----------------|------|------|-------------------------------------|-------------------------------------|-------------------------|
| 140 Lm/W | 50000 Hrs @ L80 | 110V to 230V AC | >80% | <10% | 4Kv/6Kv Inbuilt &<br>10Kv(optional) | Polycarbonate<br>Dome Clear & Milky | LM79, LM80, BIS,<br>ISO |