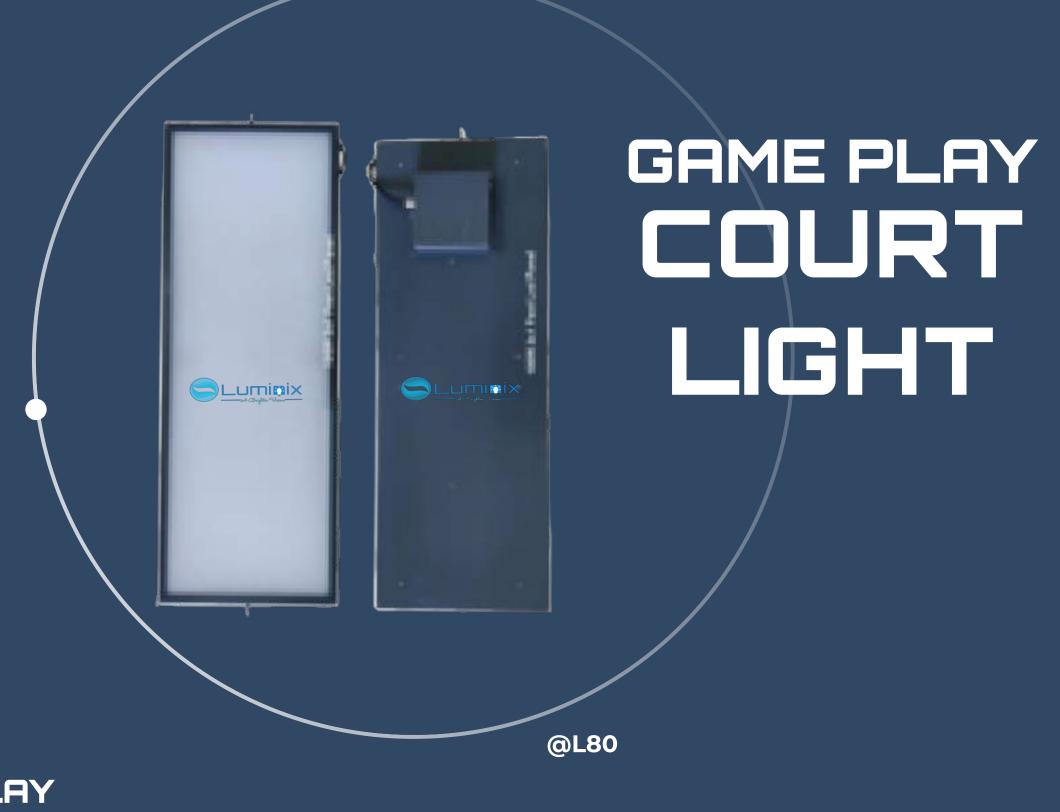

#### GAME PLAY COURT LIGHT

GamePlay Court Light is the ultimate luminaire for sports arenas, combining innovation with powerful court lighting. With a sleek design and advanced optics, it delivers precise and efficient illumination for optimal gameplay.

- Chemical Plants
- Oil Refineries
- Petroleum Storage
- Aircraft Hangers
- Mining Operations
- Townships

| LUMENS   | LIFE            | INPUT VOLTAGE   | CRI  | THD  | INPUT SURGE PROTECTION              | DIFFUSER | CERTIFICATION           |
|----------|-----------------|-----------------|------|------|-------------------------------------|----------|-------------------------|
| 140 Lm/W | 50000 Hrs @ L80 | 110V to 230V AC | >80% | <10% | 4Kv/6Kv Inbuilt &<br>10Kv(optional) | PMMA     | LM79, LM80, BIS,<br>ISO |