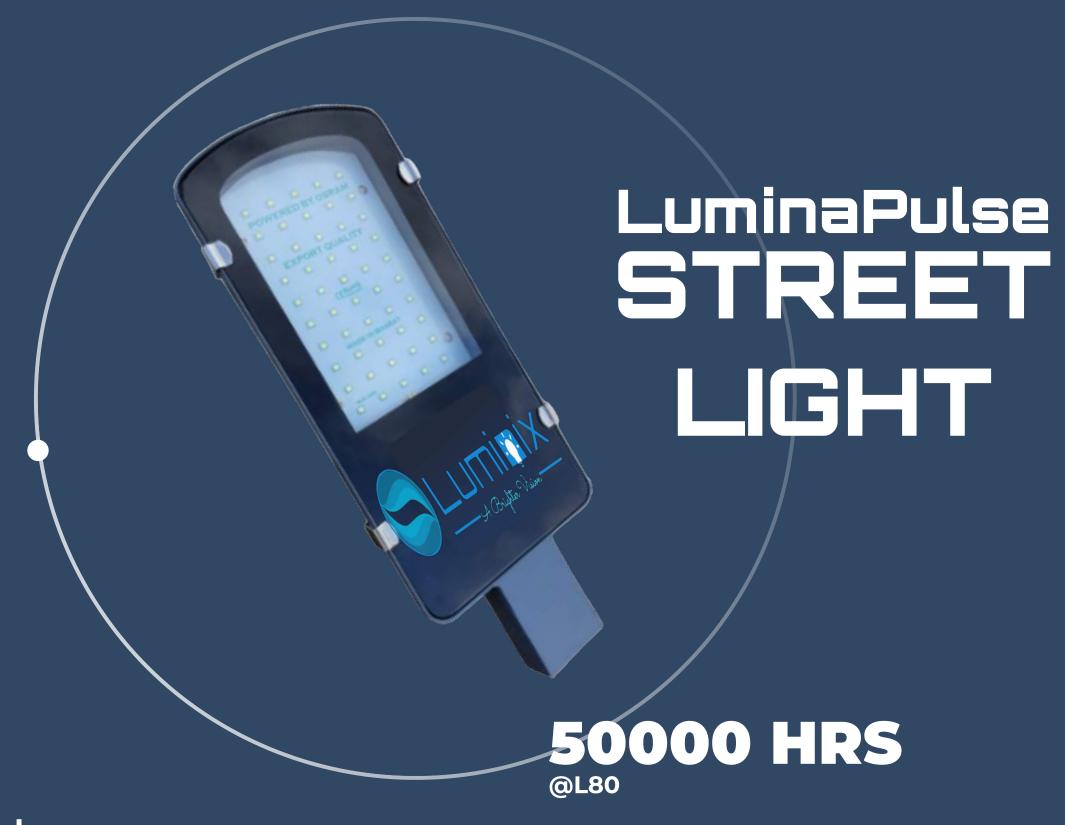

#### LuminaPulse STREET LIGHT

LuminaPulse Street Light epitomizes innovation in urban illumination. Energy-efficient and durable, it blends aesthetics with functionality, defining a new standard for intelligent street lighting, enhancing safety, and fostering vibrant communities.

- Perimeter Lighting
- Secondary Road
- Manufacturing Plants
- Car Parking
- Resorts
- Townships

| LUMENS   | LIFE            | INPUT VOLTAGE   | CRI  | THD  | INPUT SURGE PROTECTION              | GLASS                    | CERTIFICATION           |
|----------|-----------------|-----------------|------|------|-------------------------------------|--------------------------|-------------------------|
| 140 Lm/W | 50000 Hrs @ L80 | 110V to 230V AC | >80% | <10% | 4Kv/6Kv Inbuilt &<br>10Kv(optional) | Toughened Glass<br>-lk08 | LM79, LM80, BIS,<br>ISO |