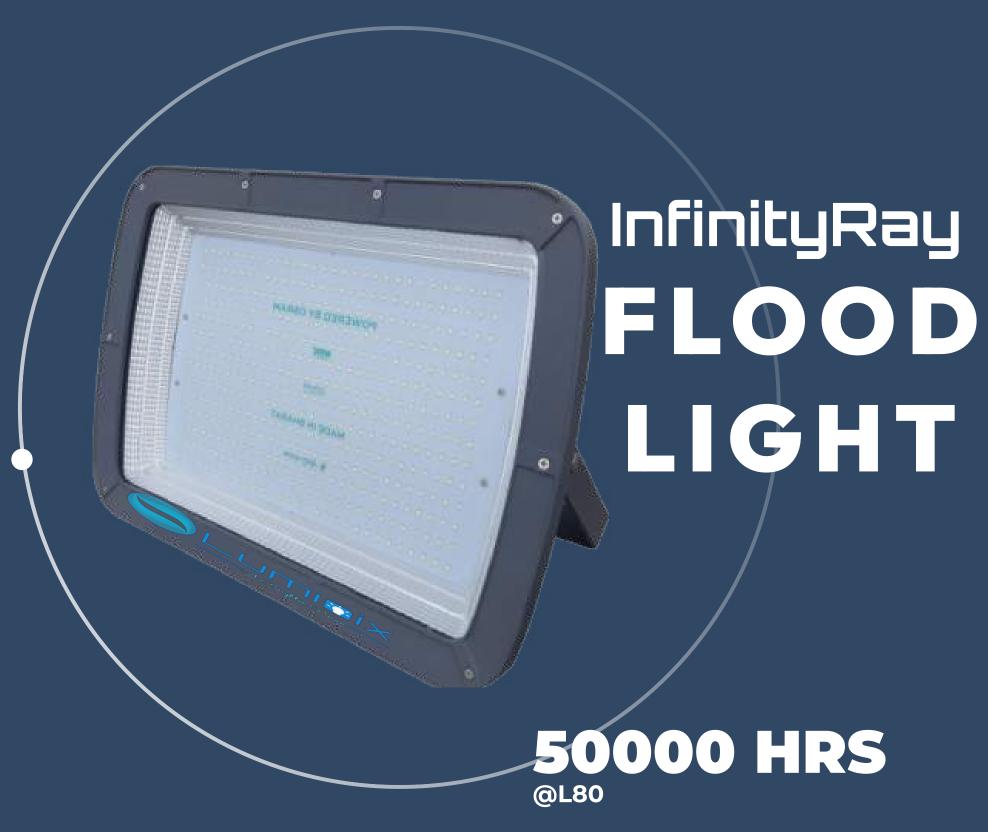

#### InfinityRay FLOOD LIGHT

InfinityRay Flood Light embodies limitless radiance in outdoor lighting. With a sleek and futuristic design, it delivers a continuous and powerful flood of light. Powered by advanced technology, InfinityRay Flood Light transforms outdoor environments with perpetual brilliance, blending modern aesthetics with cutting-edge functionality for an infinite impact on outdoor spaces.

#### **APPLICATIONS**

- Commercial Spaces
- Outdoor Sports Lighting
- Event Lighting
- Security Lighting
- Public Spaces
- Industrial Site

20W | 30W | 60W | 72W | 90W | 100W | 120W | 150W | 180W | 200W | 240W | 300W | 360W | 420W | 500W | 600W | 720W \_\_\_\_\_\_

| LUMENS   | LIFE            | INPUT VOLTAGE   | CRI  | THD  | INPUT SURGE PROTECTION              | GLASS                    | CERTIFICATION           |
|----------|-----------------|-----------------|------|------|-------------------------------------|--------------------------|-------------------------|
| 140 Lm/W | 50000 Hrs @ L80 | 110V to 230V AC | >80% | <10% | 4Kv/6Kv Inbuilt &<br>10Kv(optional) | Toughened Glass<br>-lk08 | LM79, LM80, BIS,<br>ISO |