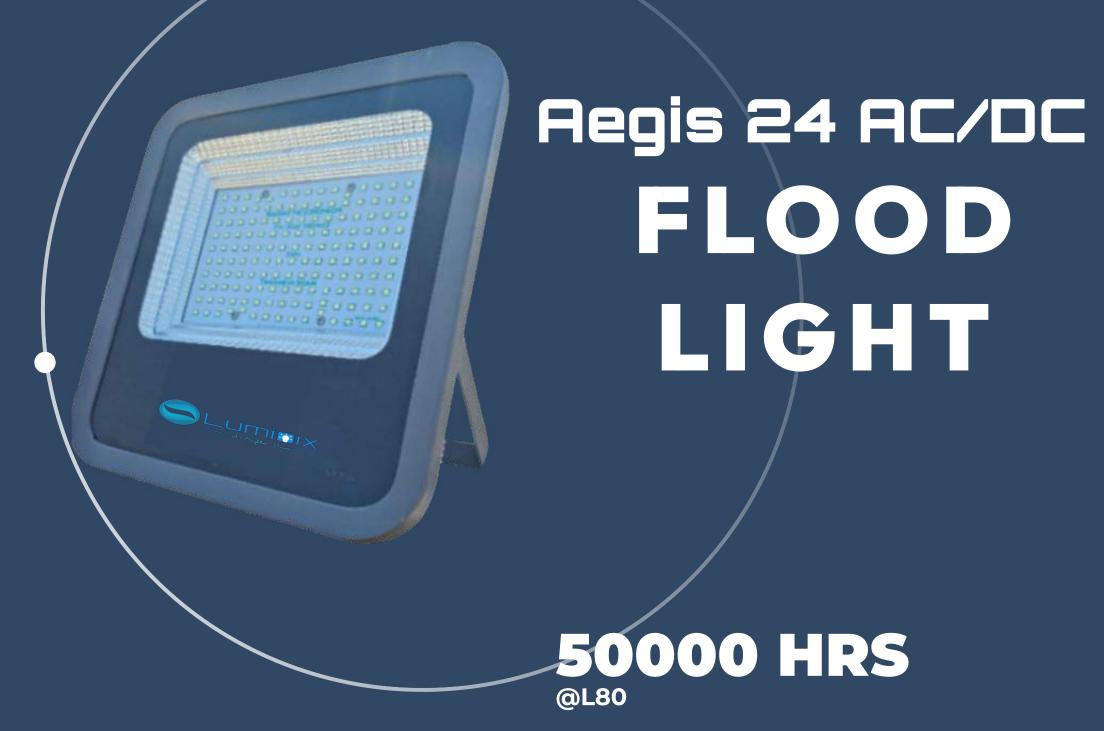

#### Regis 24 AC/DC FLOOD LIGHT

Aegis 24 AC/DC Flood Light stands as a versatile guardian of outdoor illumination. With the ability to operate seamlessly in both AC and DC modes, it adapts to various settings.

- Low Voltage Landscaping
- Coal-Mining
- Petrochemical
- Marine Lighting
- Temporary Installations
- Holiday Decorations

| LUMENS   | LIFE            | INPUT VOLTAGE   | CRI  | THD  | INPUT SURGE PROTECTION | GLASS                    | CERTIFICATION           |
|----------|-----------------|-----------------|------|------|------------------------|--------------------------|-------------------------|
| 140 Lm/W | 50000 Hrs @ L80 | 110V to 230V AC | >80% | <10% | 2Kv                    | Toughened Glass<br>-lk08 | LM79, LM80, BIS,<br>ISO |