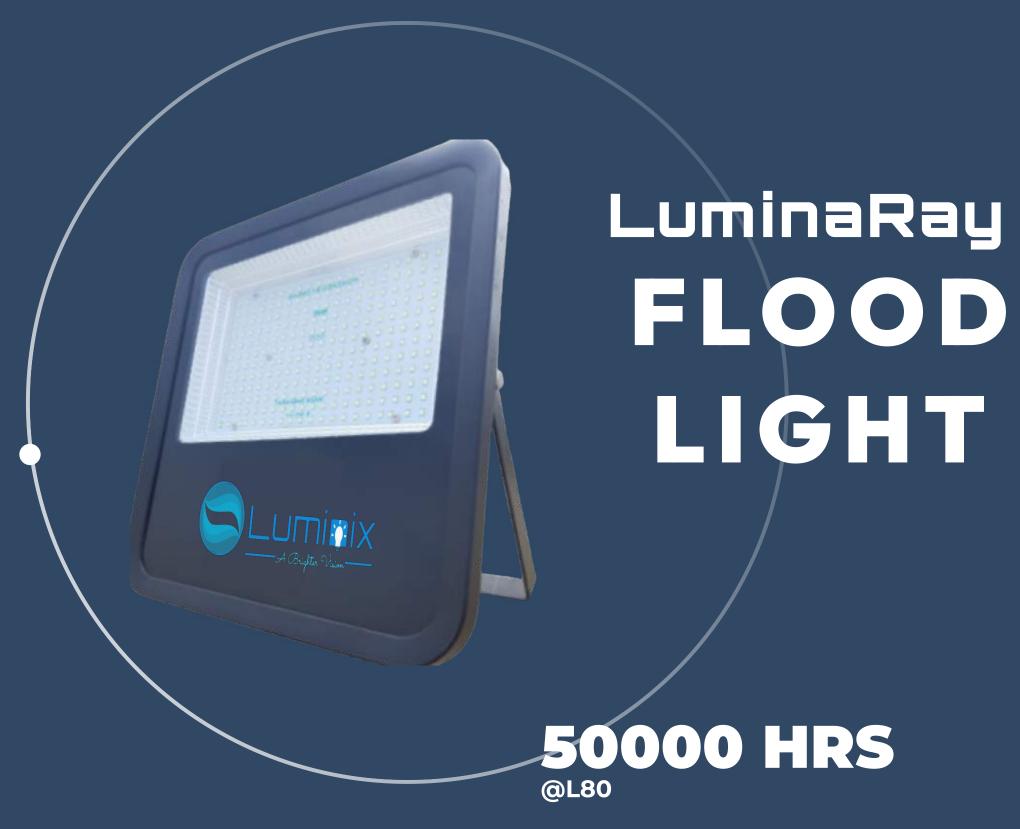

#### LuminaRay FLOOD LIGHT

LuminaRay Flood Light stands as a radiant powerhouse of outdoor illumination. With a sleek and robust design, LuminaRay Flood Light delivers powerful brightness precisely where it's needed. Engineered for durability and optimal performance, it transforms outdoor spaces with a focused and efficient flood of light, blending contemporary aesthetics with top-tier functionality.

#### **APPLICATIONS**

- Commercial Spaces
- Outdoor Sports Lighting
- Event Lighting
- Security Lighting
- Public Spaces
- Industrial Site

### 

30W | 36W | 50W | 60W | 72W | 90W | 100W | 120W | 150W | 180W | 200W | 240W | 300W | 360W | 420W | 500W |

| LUMENS   | LIFE            | INPUT VOLTAGE   | CRI  | THD  | INPUT SURGE PROTECTION              | GLASS                    | CERTIFICATION           |
|----------|-----------------|-----------------|------|------|-------------------------------------|--------------------------|-------------------------|
| 140 Lm/W | 50000 Hrs @ L80 | 110V to 230V AC | >80% | <10% | 4Kv/6Kv Inbuilt &<br>10Kv(optional) | Toughened Glass<br>-lk08 | LM79, LM80, BIS,<br>ISO |