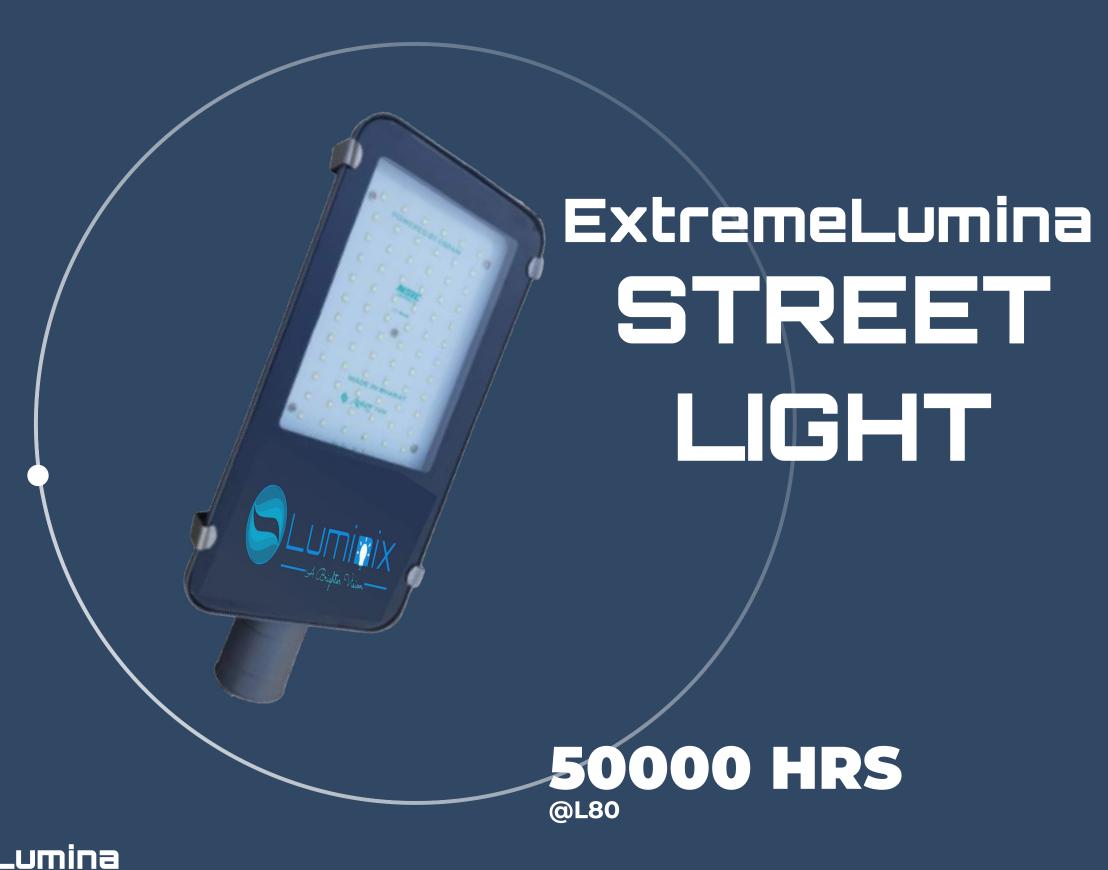

### ExtremeLumina STREET LIGHT

ExtremeLumina Flood Light represents the pinnacle of outdoor illumination. Designed for durability, it thrives in challenging environments, making it the ultimate choice for those seeking powerful and reliable lighting solutions that push the boundaries of outdoor brightness.

#### APPLICATIONS

- Perimeter Lighting
- Secondary Road
- Manufacturing Plants
- Car Parking
- Resorts
- Townships

24W | 30W | 36W | 50W | 60W | 72W | 90W | 100W | 120W | 150W | 180W | 200W | 240W

| LUMENS   | LIFE            | INPUT VOLTAGE   | CRI  | THD  | INPUT SURGE PROTECTION              | GLASS                    | CERTIFICATION           |
|----------|-----------------|-----------------|------|------|-------------------------------------|--------------------------|-------------------------|
| 140 Lm/W | 50000 Hrs @ L80 | 110V to 230V AC | >80% | <10% | 4Kv/6Kv Inbuilt &<br>10Kv(optional) | Toughened Glass<br>-lk08 | LM79, LM80, BIS,<br>ISO |