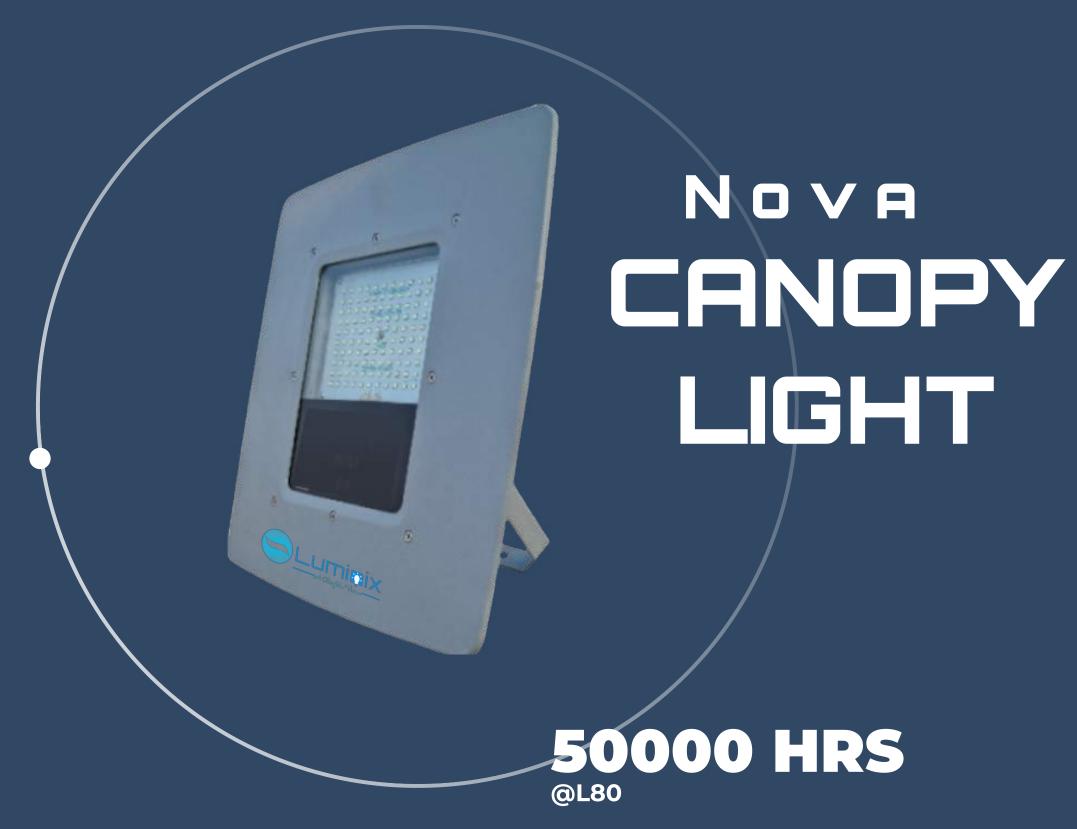

#### Nova CANOPY LIGHT

Nova Canopy Light radiates with a stellar glow, enhancing covered spaces with precision and elegance. Its sleek design and advanced lighting technology deliver efficient illumination under canopies.

#### **APPLICATIONS**

- Gas Station
- Parking Garages
- Loading Docks
- Petrol Pumps
- Underpasses and Tunnels
- Outdoor Areas

60W | 80W | 100W | 120W

| LUMENS   | LIFE            | INPUT VOLTAGE   | CRI  | THD  | INPUT SURGE PROTECTION              | GLASS                    | CERTIFICATION           |
|----------|-----------------|-----------------|------|------|-------------------------------------|--------------------------|-------------------------|
| 140 Lm/W | 50000 Hrs @ L80 | 110V to 230V AC | >80% | <10% | 4Kv/6Kv Inbuilt &<br>10Kv(optional) | Toughened Glass<br>-lk08 | LM79, LM80, BIS,<br>ISO |