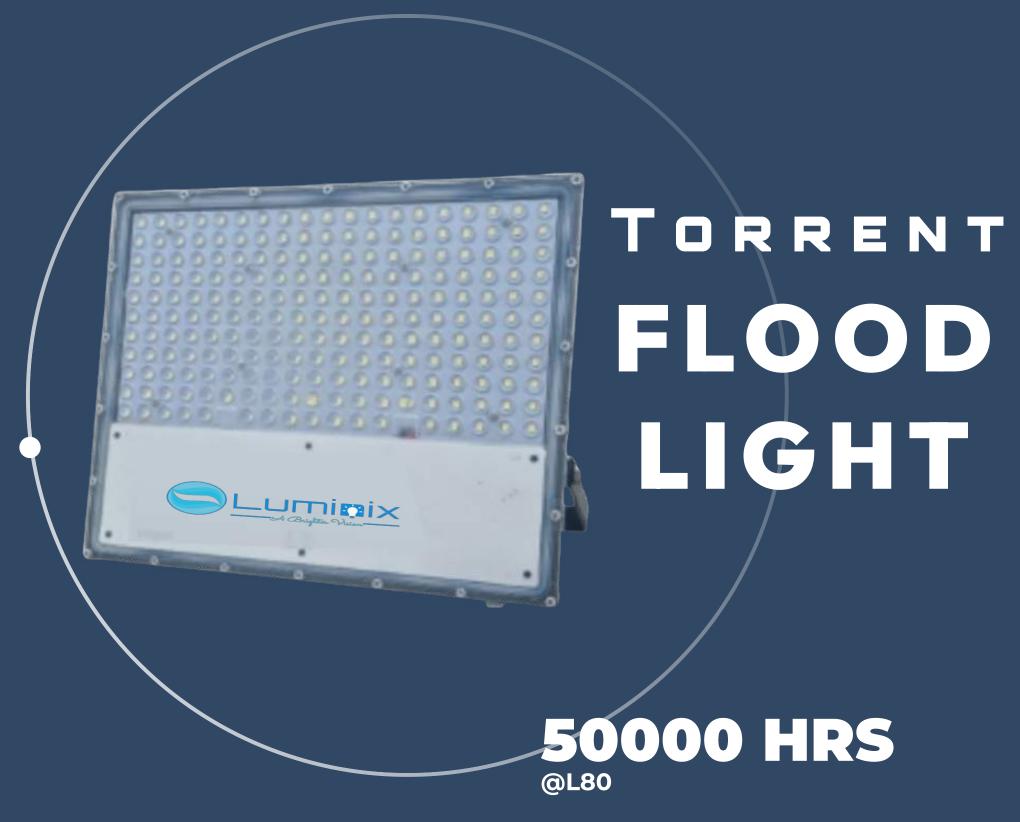

#### Torrent FLOOD LIGHT

Torrent Flood Light commands attention with its powerful and expansive outdoor illumination. Designed for maximum impact, its robust construction ensures durability in challenging conditions.

#### APPLICATIONS

- Commercial Spaces
- Outdoor Sports Lighting
- Event Lighting
- Security Lighting
- Public Spaces
- Industrial Site

50W | 72W | 100W | 150W | 200W | 300W

| LUMENS   | LIFE            | INPUT VOLTAGE   | CRI  | THD  | INPUT SURGE PROTECTION              | GLASS                      | CERTIFICATION           |
|----------|-----------------|-----------------|------|------|-------------------------------------|----------------------------|-------------------------|
| 140 Lm/W | 50000 Hrs @ L80 | 110V to 230V AC | >80% | <10% | 4Kv/6Kv Inbuilt &<br>10Kv(optional) | POLYCARBONATE<br>WITH LENS | LM79, LM80, BIS,<br>ISO |