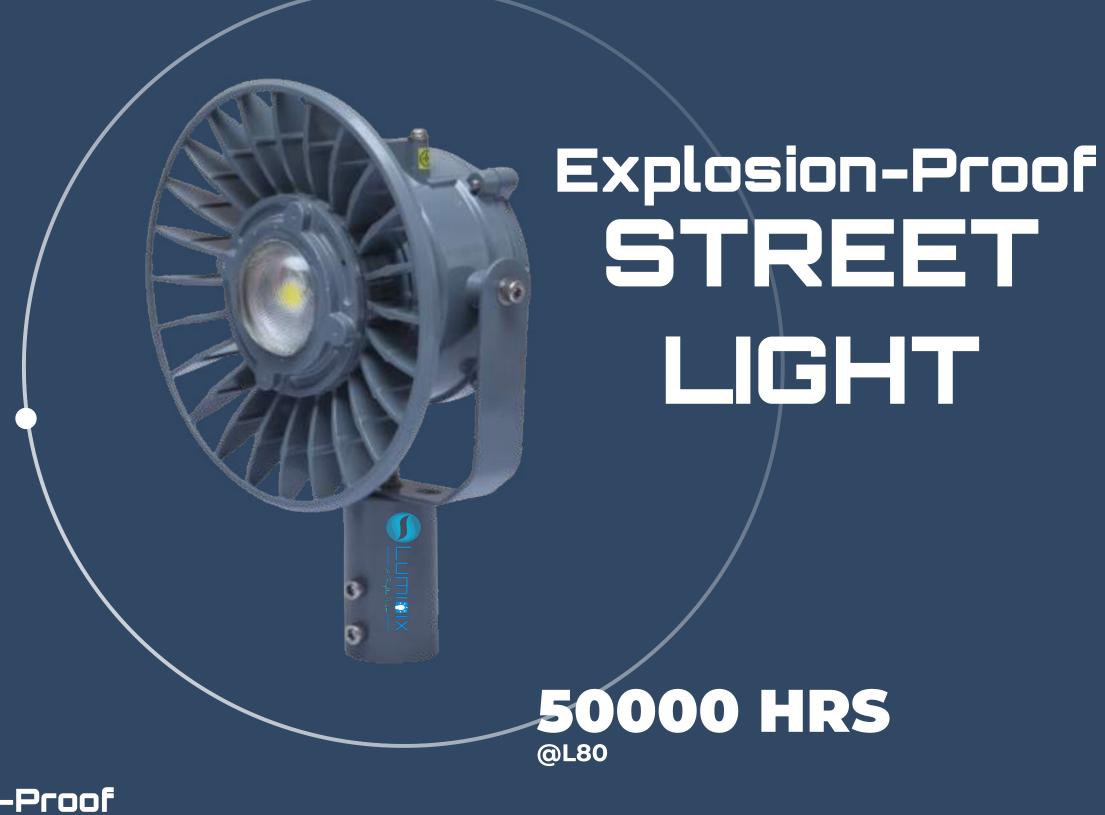

#### Explosion-Proof STREET LIGHT

Explosion-Proof Street Light is an industrial luminaire designed for hazardous environments, providing a safe and reliable outdoor lighting solution. Engineered with specialized materials and construction, it ensures protection in explosive atmospheres.

- Chemical Plants
- Oil Refineries
- Petroleum Storage
- Aircraft Hangers
- Mining Operations
- Townships

| LUMENS   | LIFE            | INPUT VOLTAGE   | CRI  | THD  | INPUT SURGE PROTECTION           | OPTICS & MOC OF OPTICS          | CERTIFICATION           |
|----------|-----------------|-----------------|------|------|----------------------------------|---------------------------------|-------------------------|
| 140 Lm/W | 50000 Hrs @ L80 | 110V to 230V AC | >80% | <10% | 4Kv/6Kv Inbuilt & 10Kv(optional) | GLASS LENS & BOROSILICATE GLASS | LM79, LM80, BIS,<br>ISO |