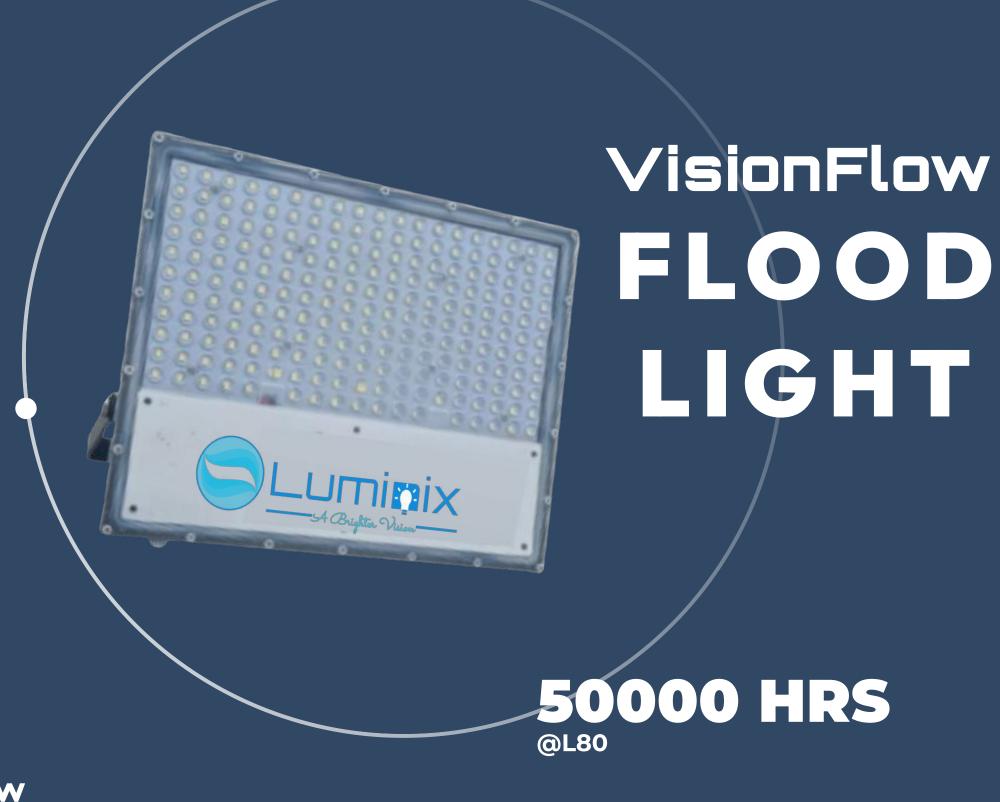

#### VisionFlow FLOOD LIGHT

VisionFlow Flood Light redefines outdoor illumination with visionary brilliance. Its sleek design and cutting-edge optics deliver precision and efficiency in flood lighting. Powered by advanced technology, VisionFlow transforms outdoor spaces, offering not just light but a visionary experience that elevates safety and aesthetics, embodying a perfect blend of innovation and radiance.

- Commercial Spaces
- Outdoor Sports Lighting
- Event Lighting
- Security Lighting
- Public Spaces
- Industrial Site

| LUMENS                      | LIFE            | INPUT VOLTAGE   | CRI  | THD  | INPUT SURGE PROTECTION              | GLASS                      | CERTIFICATION           |
|-----------------------------|-----------------|-----------------|------|------|-------------------------------------|----------------------------|-------------------------|
| 200 Lm/W, 5050<br>POWER LED | 50000 Hrs @ L80 | 110V to 230V AC | >80% | <10% | 4Kv/6Kv Inbuilt &<br>10Kv(optional) | POLYCARBONATE<br>WITH LENS | LM79, LM80, BIS,<br>ISO |