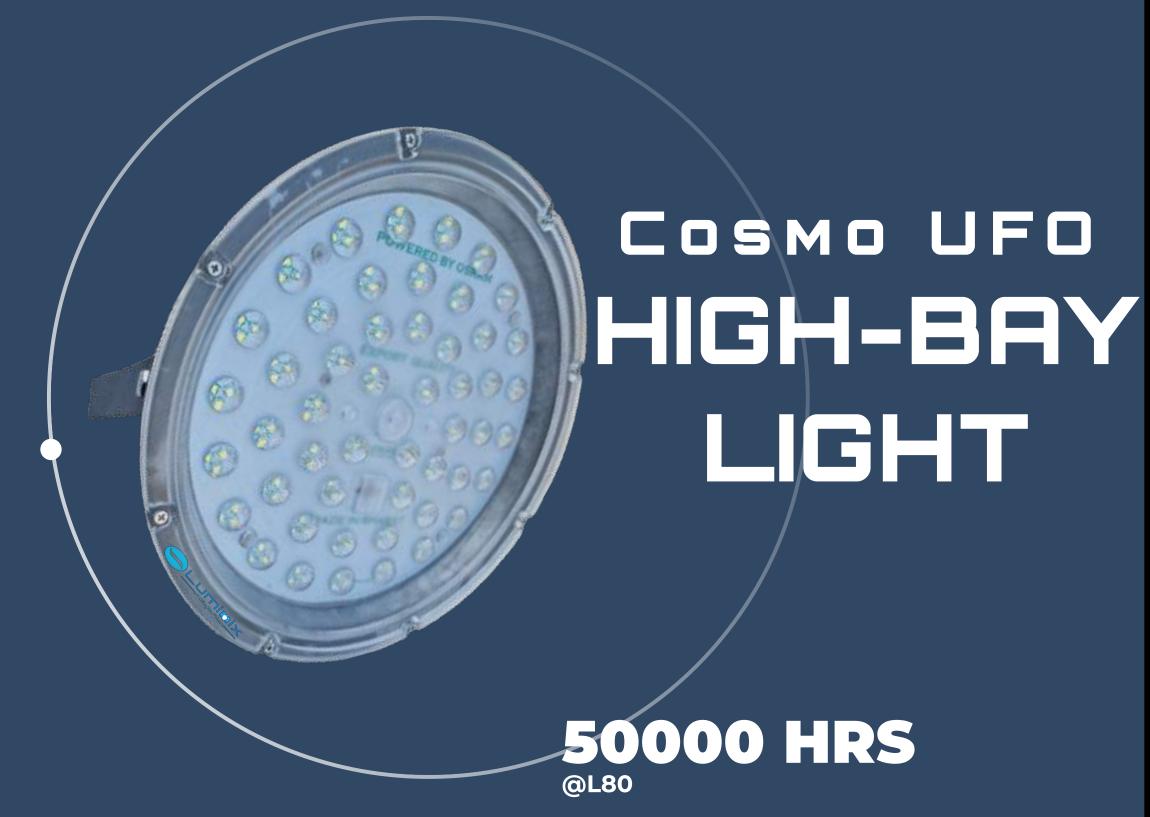

#### Cosmo UFO HIGH-BAY LIGHT

Cosmo UFO High-Bay Light elevates indoor lighting with a futuristic and compact design. Its circular form delivers superior and efficient illumination for high-ceiling spaces.

- Perimeter Lighting
- Food Processing Plants
- Manufacturing Plants
- Dairies
- Chemical Industries
- Laboratories

| LUMENS   | LIFE            | INPUT VOLTAGE   | CRI  | THD  | INPUT SURGE PROTECTION           | GLASS                      | CERTIFICATION           |
|----------|-----------------|-----------------|------|------|----------------------------------|----------------------------|-------------------------|
| 140 Lm/W | 50000 Hrs @ L80 | 110V to 230V AC | >80% | <10% | 4Kv/6Kv Inbuilt & 10Kv(optional) | POLYCARBONATE<br>WITH LENS | LM79, LM80, BIS,<br>ISO |