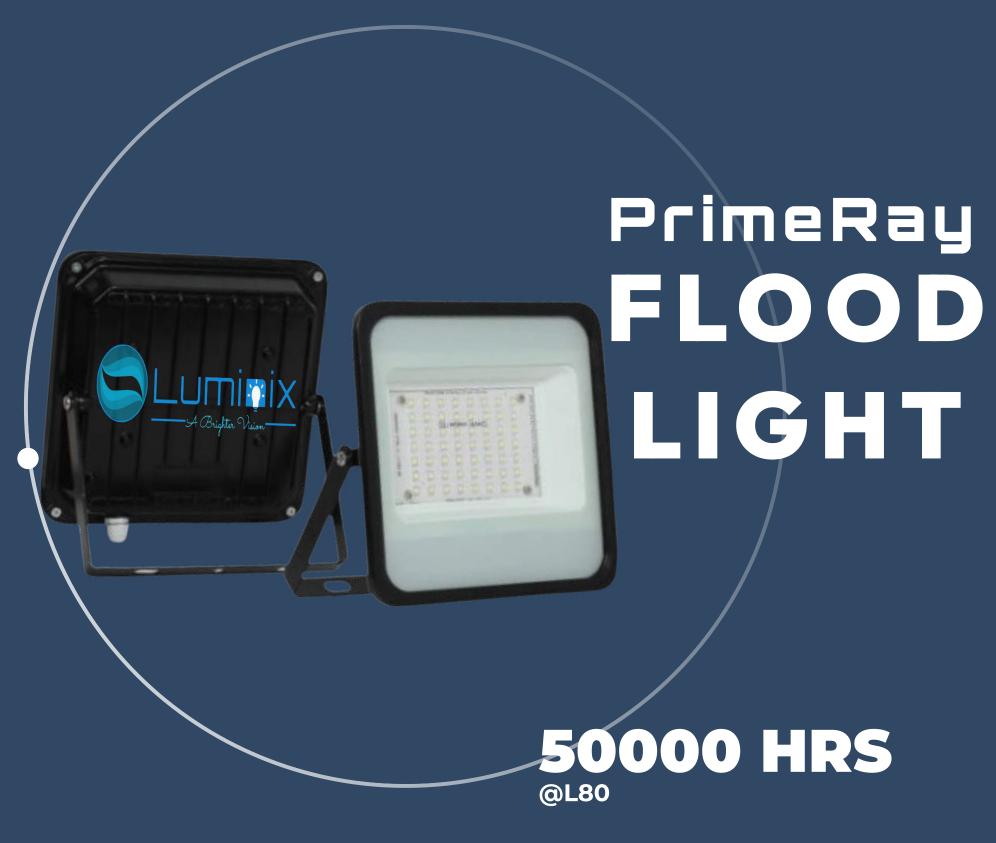

#### PrimeRay FLOOD LIGHT

PrimeRay Flood Light exemplifies excellence in outdoor brilliance. With its modern design and advanced optics, PrimeRay Flood Light delivers precise and powerful illumination. Engineered for durability and energy efficiency, it defines outdoor spaces with a distinguished radiance, striking a perfect balance between contemporary aesthetics and high-performance flood lighting.

#### APPLICATIONS

- Commercial Spaces
- Outdoor Sports Lighting
- Event Lighting
- Security Lighting
- Public Spaces
- Industrial Site

36W | 60W | 72W | 100W | 150W | 200W

| LUMENS   | LIFE            | INPUT VOLTAGE   | CRI  | THD  | INPUT SURGE PROTECTION              | GLASS                    | CERTIFICATION           |
|----------|-----------------|-----------------|------|------|-------------------------------------|--------------------------|-------------------------|
| 140 Lm/W | 50000 Hrs @ L80 | 110V to 230V AC | >80% | <10% | 4Kv/6Kv Inbuilt &<br>10Kv(optional) | Toughened Glass<br>-lk08 | LM79, LM80, BIS,<br>ISO |