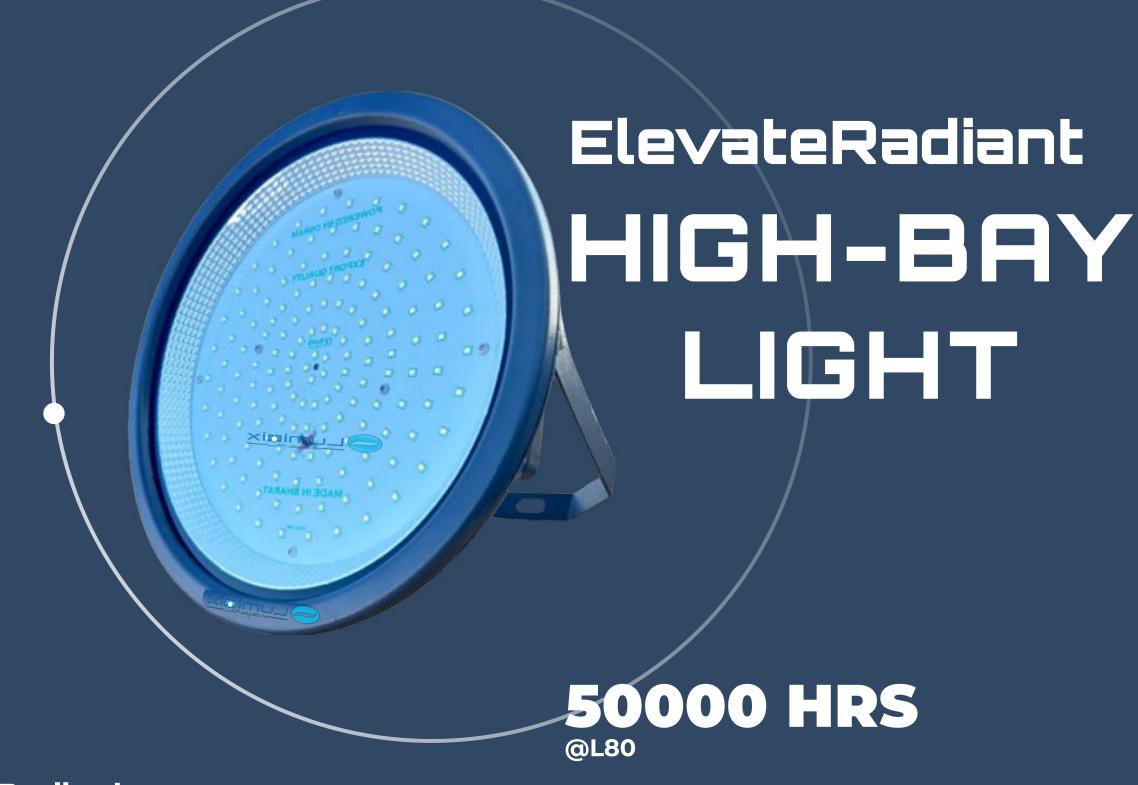

#### ElevateRadiant HIGH-BAY LIGHT

ElevateRadiant High-Bay Light epitomizes elevated brilliance in indoor lighting. With a sophisticated design and advanced radiant technology, it delivers superior and efficient illumination for high-ceiling spaces.

- Perimeter Lighting
- Food Processing Plants
- Manufacturing Plants
- Dairies
- Chemical Industries
- Laboratories

| LUMENS   | LE              | INPUT VOLTAGE   | CRI  | THD  | INPUT SURGE PROTECTION              | GLASS                    | CERTIFICATION           |
|----------|-----------------|-----------------|------|------|-------------------------------------|--------------------------|-------------------------|
| 140 Lm/W | 50000 Hrs @ L80 | 110V to 230V AC | >80% | <10% | 4Kv/6Kv Inbuilt &<br>10Kv(optional) | Toughened Glass<br>-lk08 | LM79, LM80, BIS,<br>ISO |