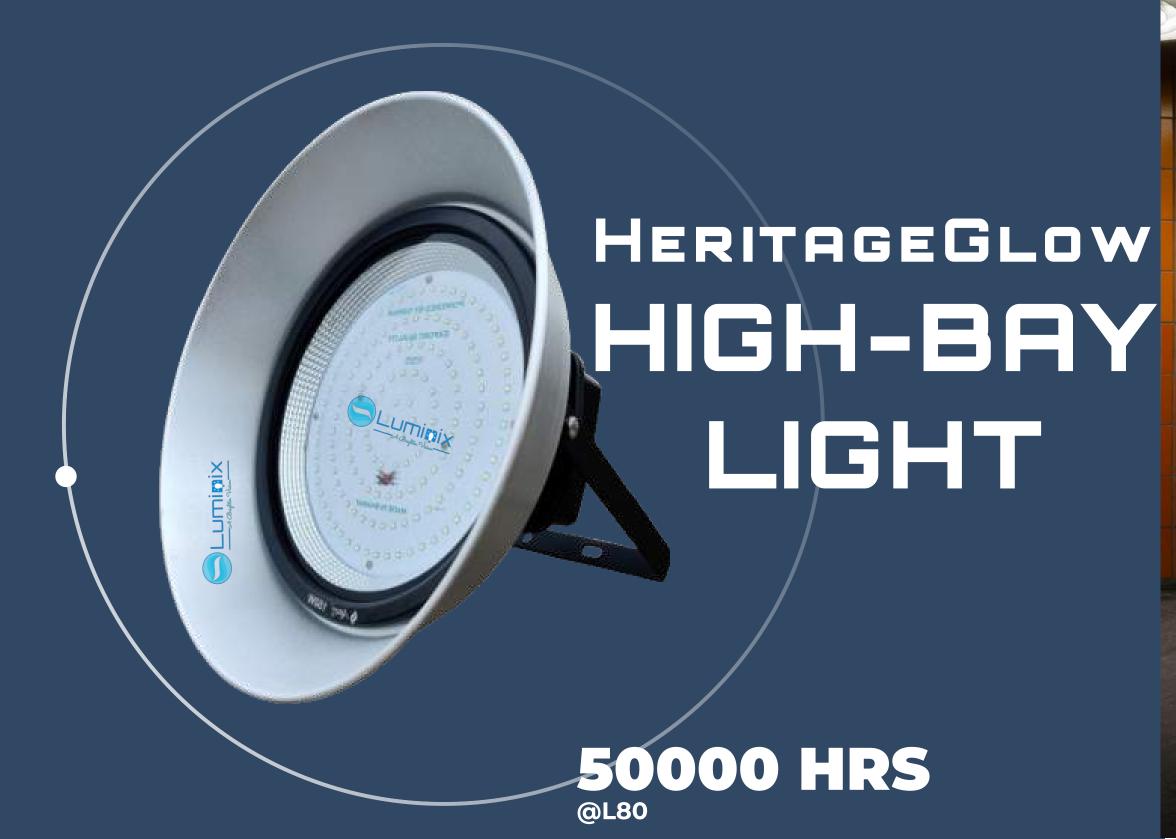

#### HeritageGlow HIGH-BAY LIGHT

HeritageGlow High-Bay Light embodies a legacy of excellence in indoor lighting. With a design that pays homage to timeless aesthetics, it delivers superior and efficient illumination for high-ceiling spaces.

#### APPLICATIONS

- Perimeter Lighting
- Food Processing Plants
- Manufacturing Plants
- Dairies
- Chemical Industries
- Laboratories

60W | 72W | 100W | 120W | 150W | 200W | 240W

| LUMENS   | LIFE            | INPUT VOLTAGE   | CRI  | THD  | INPUT SURGE PROTECTION              | GLASS                    | CERTIFICATION           |
|----------|-----------------|-----------------|------|------|-------------------------------------|--------------------------|-------------------------|
| 140 Lm/W | 50000 Hrs @ L80 | 110V to 230V AC | >80% | <10% | 4Kv/6Kv Inbuilt &<br>10Kv(optional) | Toughened Glass<br>-lk08 | LM79, LM80, BIS,<br>ISO |