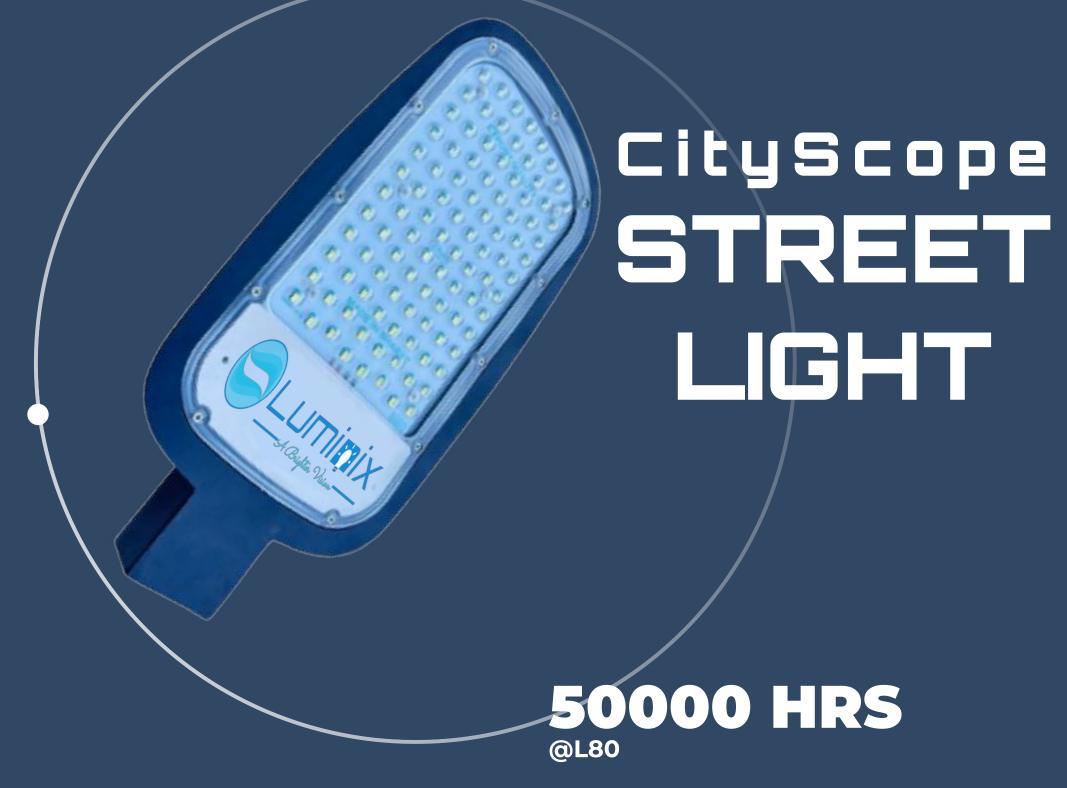

#### CityScope STREET LIGHT

CityScope Street Light is a beacon of urban sophistication, seamlessly integrating form and function. With its sleek, modern design, it harmonizes effortlessly within cityscapes.

- Perimeter Lighting
- Secondary Road
- Manufacturing Plants
- Car Parking
- Resorts
- Townships

| LUMENS   | LIFE            | INPUT VOLTAGE   | CRI  | THD  | INPUT SURGE PROTECTION              | DIFFUSER                   | CERTIFICATION           |
|----------|-----------------|-----------------|------|------|-------------------------------------|----------------------------|-------------------------|
| 140 Lm/W | 50000 Hrs @ L80 | 110V to 230V AC | >80% | <10% | 4Kv/6Kv Inbuilt &<br>10Kv(optional) | POLYCARBONATE<br>WITH LENS | LM79, LM80, BIS,<br>ISO |