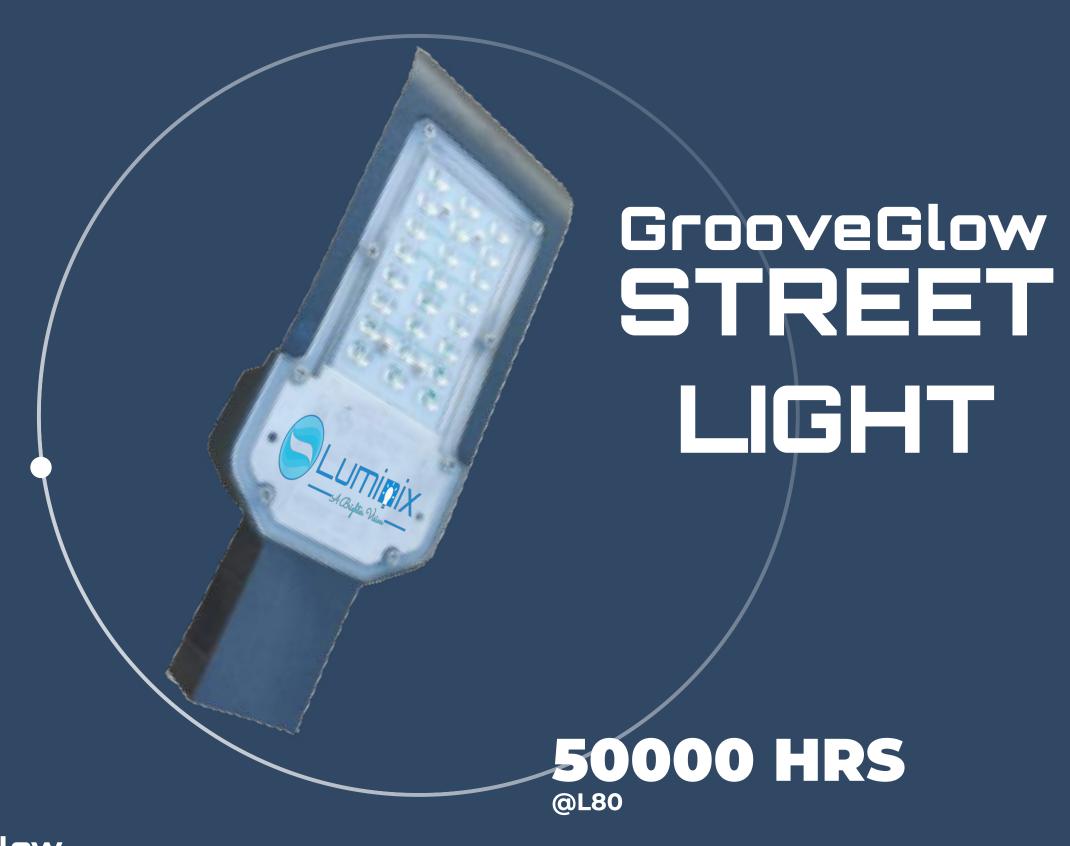

#### GrooveGlow STREET LIGHT

GrooveGlow Street Light is an avant-garde luminaire that infuses urban spaces with a rhythmic brilliance. Its innovative design, inspired by contemporary aesthetics, harmonizes seamlessly with modern cityscapes.

- Perimeter Lighting
- Secondary Road
- Manufacturing Plants
- Car Parking
- Resorts
- Townships

| LUMENS   | LIFE            | INPUT VOLTAGE   | CRI  | THD  | INPUT SURGE PROTECTION              | DIFFUSER                   | CERTIFICATION           |
|----------|-----------------|-----------------|------|------|-------------------------------------|----------------------------|-------------------------|
| 140 Lm/W | 50000 Hrs @ L80 | 110V to 230V AC | >80% | <10% | 4Kv/6Kv Inbuilt &<br>10Kv(optional) | POLYCARBONATE<br>WITH LENS | LM79, LM80, BIS,<br>ISO |