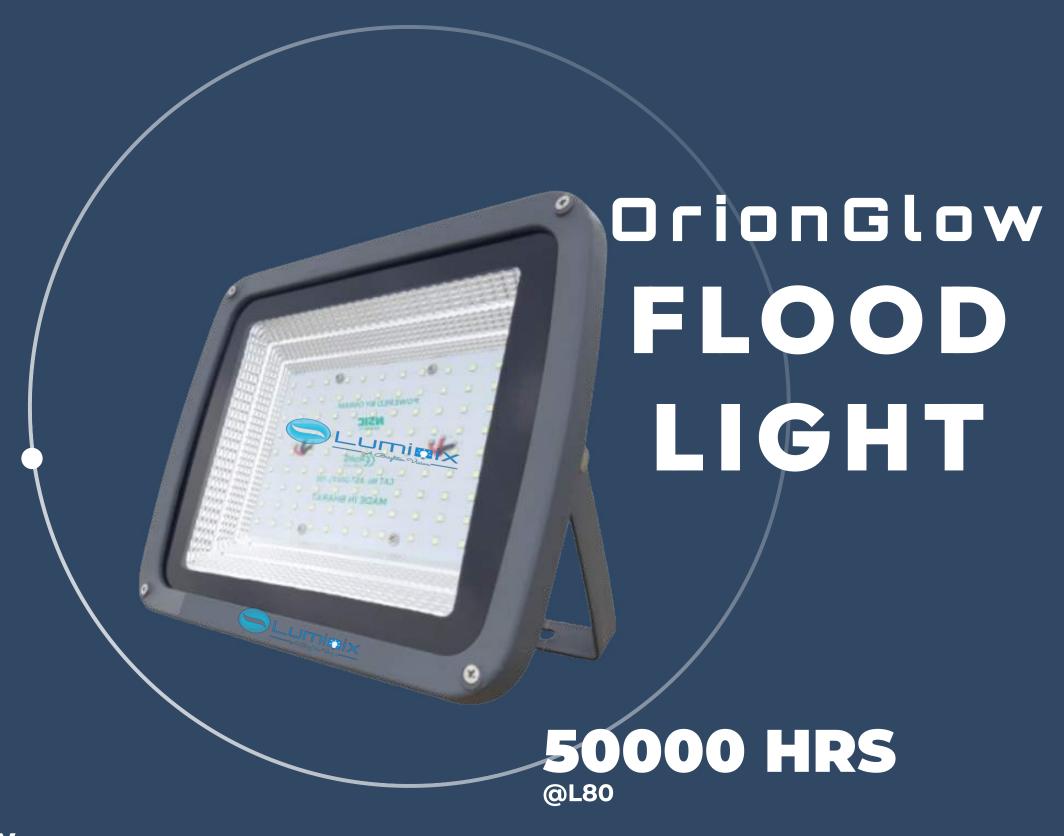

#### OrionGlow FLOOD LIGHT

OrionGlow Flood Light illuminates with celestial brilliance, embodying the power and radiance of the mythical hunter. Its advanced design and optics deliver a focused and efficient flood of light.

#### APPLICATIONS

- Low Voltage Landscaping
- Coal-Mining
- Petrochemical
- Marine Lighting
- Temporary Installations
- Holiday Decorations

20W | 30W | 60W | 70W | 90W | 100W | 120W | 150W | 200W

| LUMENS   | LIFE            | INPUT VOLTAGE   | CRI  | THD  | INPUT SURGE PROTECTION | GLASS                    | CERTIFICATION           |
|----------|-----------------|-----------------|------|------|------------------------|--------------------------|-------------------------|
| 140 Lm/W | 50000 Hrs @ L80 | 110V to 230V AC | >80% | <10% | 2Kv                    | Toughened Glass<br>-lk08 | LM79, LM80, BIS,<br>ISO |