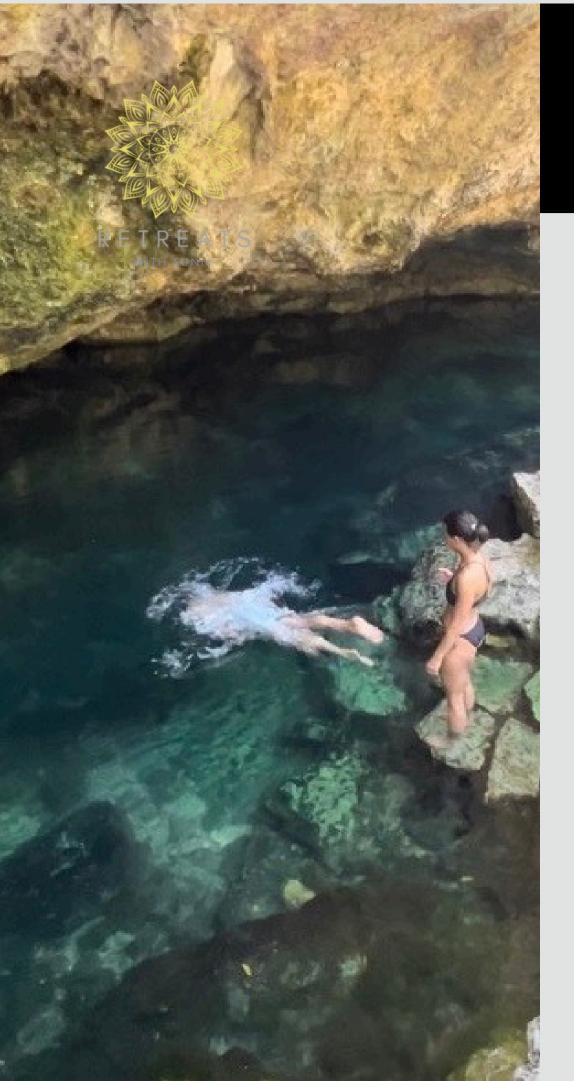

## Day 1 - Connect with you (& the jungle paradise)

11am - Pick up Playa Del Carmen

12noon - Arrive to the Jungle paradise and get settled

1pm - Welcome at the Cenote & introductions

3pm - Discussion, grounding & intention setting