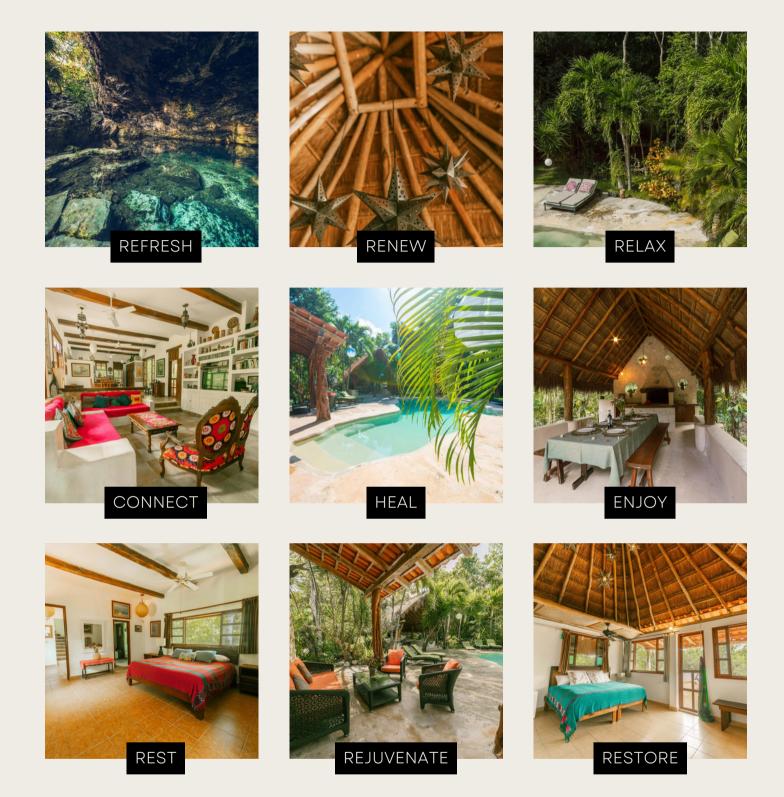

#### The Accomodation

ALL INCLUSIVE 6 DAY RETREAT:
KING ROOM WITH OWN BATH: \$2555
KING ROOM (SHARED BATH): \$2222
SHARED ROOM: \$1999
VERY LIMITED SPACES AVAILABLE, UNIQUE
SMALL GROUP EXPERIENCE,