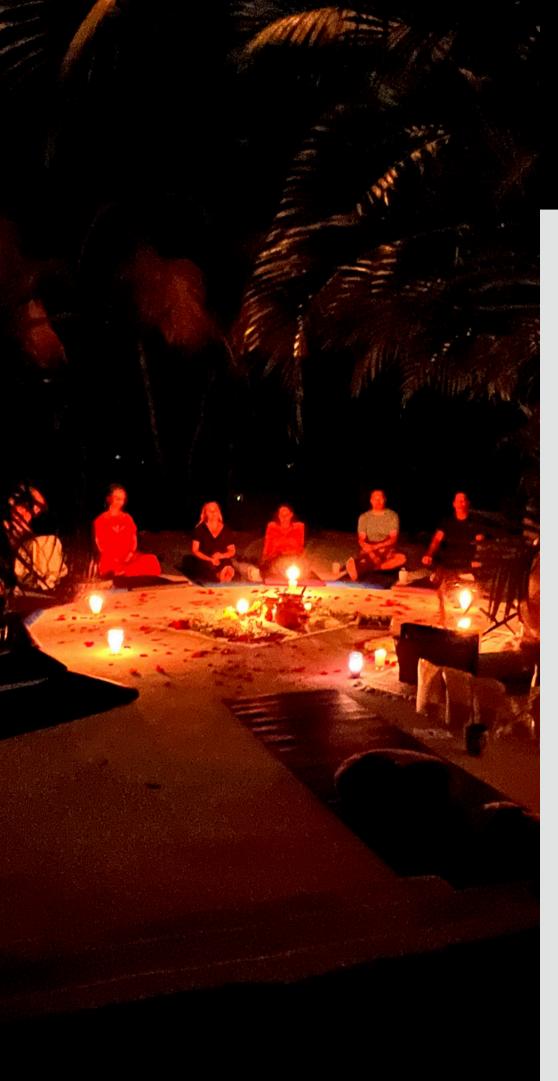

6pm - Dinner

7.30pm - Cacao & sound healing ceremony

#### Day 2 - Feminine Heart

9am - Heart Opening Yoga

10am - Heart Releasing exercises

1pm - Lunch

2pm - Heart Transformation Group

6pm - Dinner

7.30pm - Heart Meditation, Energy Healing & Restorative Movements