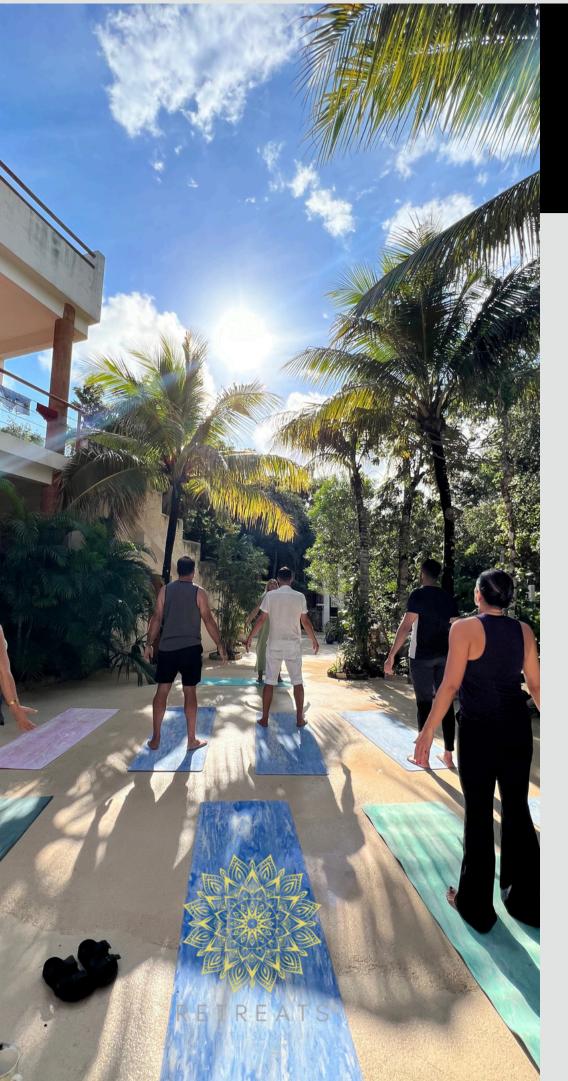

### Day 2 - Parts Work 1 & 2

9am - Heart Opening Yoga

10am - Parts Work Session 1

1pm - Lunch

2pm - Parts work Session 2

6pm - Dinner

7.30pm - Meditation, Energy Healing & Restorative Movements