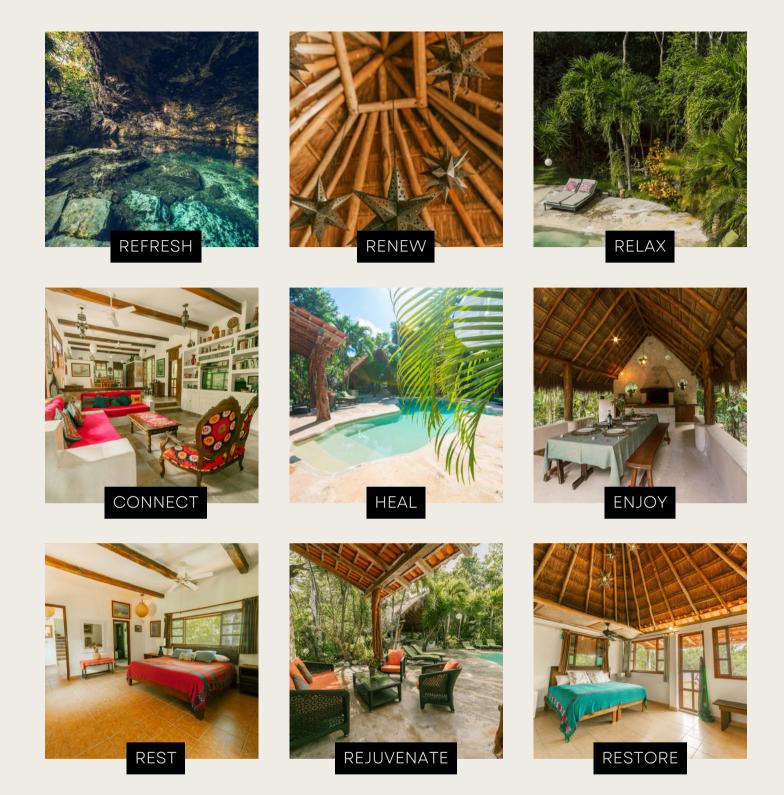

## The Accomodation

ALL INCLUSIVE 7 DAY RETREAT:
KING ROOM WITH OWN BATH: \$2999
KING ROOM (SHARED BATH): \$2555
SHARED ROOM: \$2222
VERY LIMITED SPACES AVAILABLE, UNIQUE
SMALL GROUP EXPERIENCE,