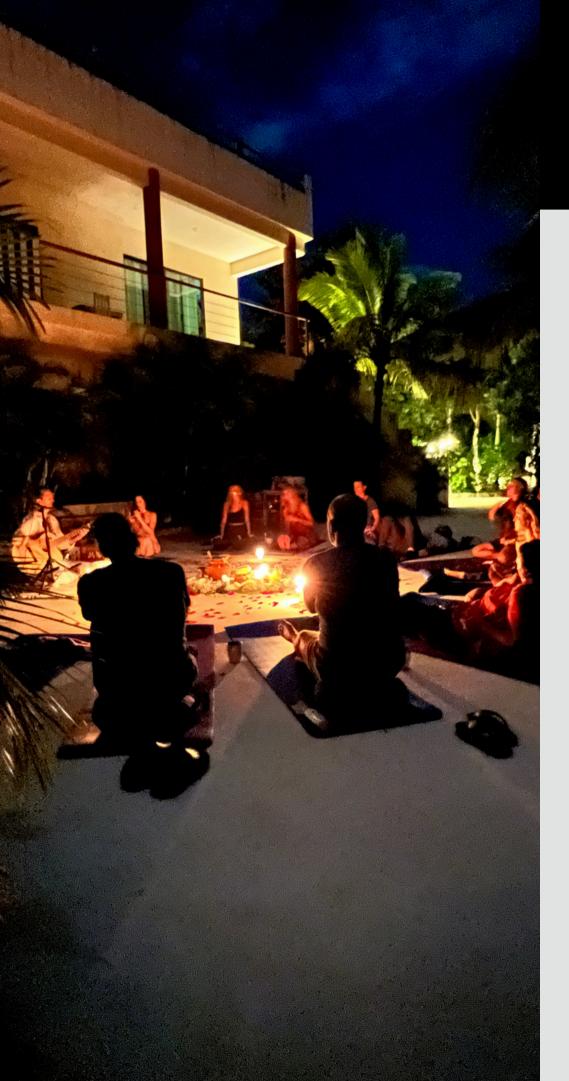

6pm - Dinner

7.30pm - Cacao & sound healing ceremony

## Day 6 - Wholeness

9am - Restorative yoga

12noon - Lunch

2pm - Parts work session 7

6pm - Dinner

7.30pm - Cacao ceremony & dance