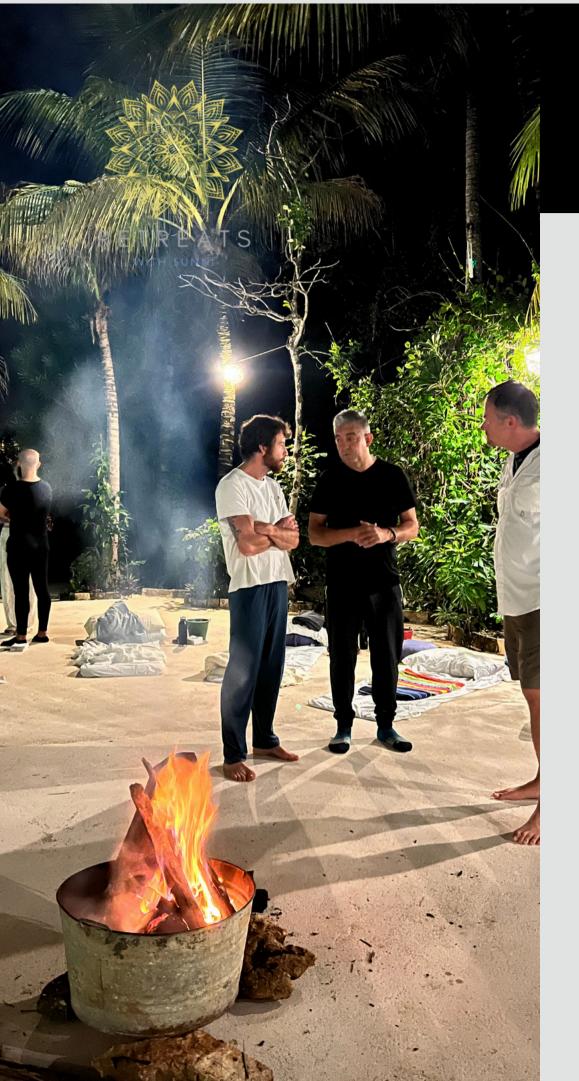

6pm - Dinner

7.30pm - Cacao & sound healing ceremony

#### Day 2 - Masculinine Heart

9am - Heart Opening Yoga

10am - Heart Releasing exercises

1pm - Lunch

2pm - Heart Transformation Group

6pm - Dinner

7.30pm - Heart Meditation, Energy Healing & Restorative Movements