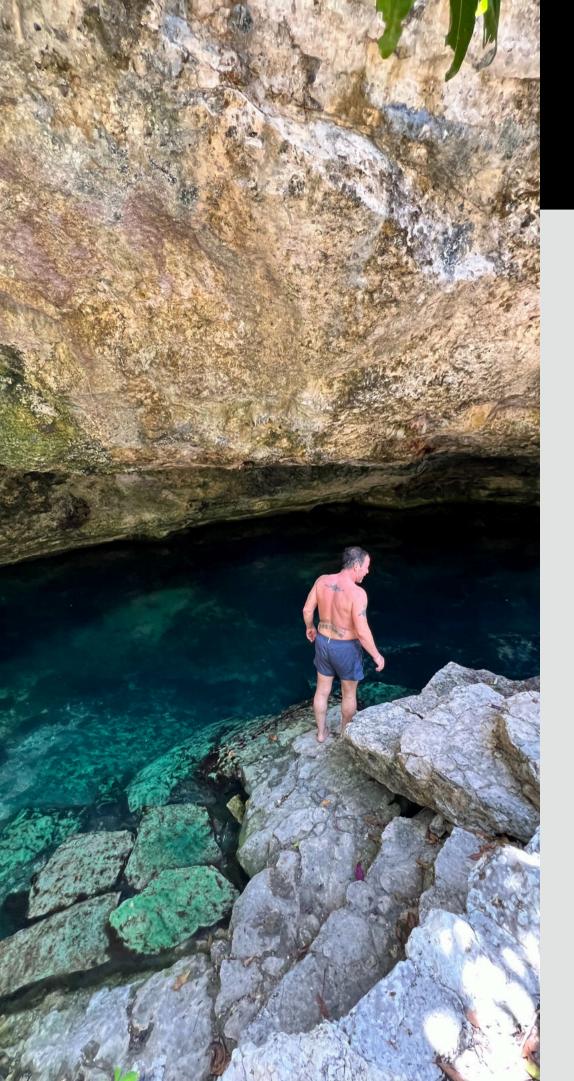

## Day 1 - Connect with you (& the jungle paradise)

11am - Pick up Playa Del Carmen

12noon - Arrive to the Jungle paradise and get settled

1pm - Welcome at the Cenote & introductions

3pm - Discussion, grounding & intention setting