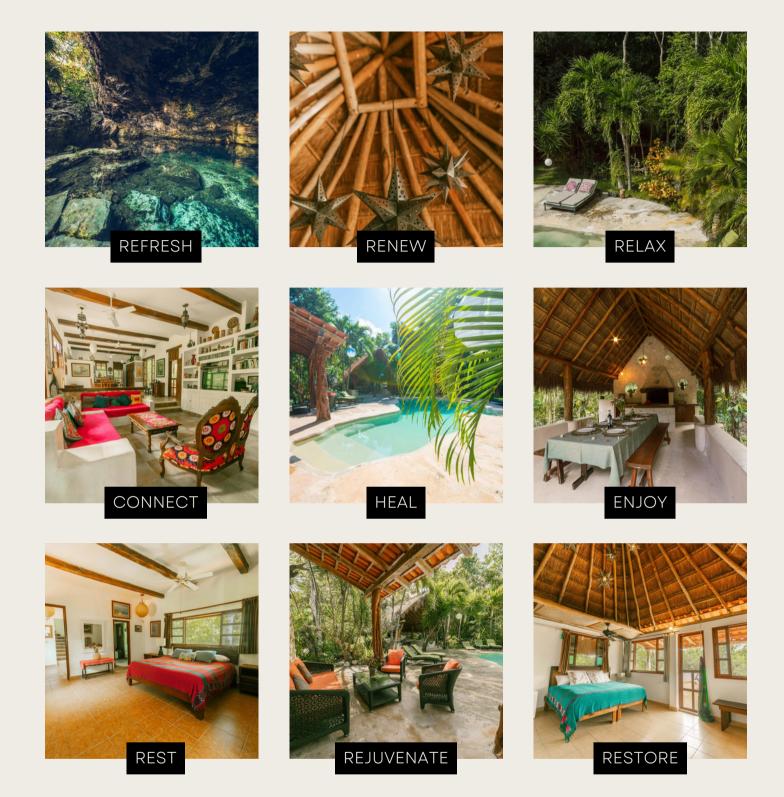

# A wholistic experience

Before coming on the retreat we will go through an interview process with you which will include finding out about your intentions, goals, whether you can meet the diet requirements, any medications and health issues.

Sunni will also tune in to give you individual exercises, suggestions and a meditation just for you to listen throughout the retreat and beyond.

The retreat is aimed to take you deep in a safe secure space and provide you with the support you need to do this before, during and after.