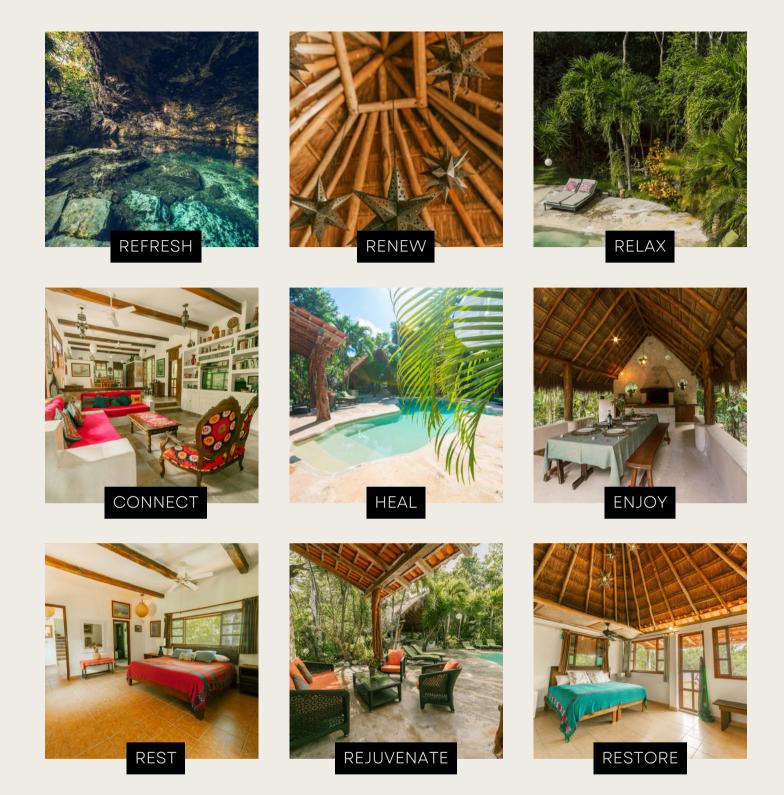

# A wholistic experience

Before coming on the retreat we will go through an interview process with you which will include finding out about your intentions, goals, whether you can meet the diet requirements, any medications and health issues.

Sunni will also tune in to give you individual exercises, suggestions and a meditation just for you to listen throughout the retreat and beyond.

The retreat is aimed to take you deep in a safe secure space and provide you with the support you need to do this before, during and after.