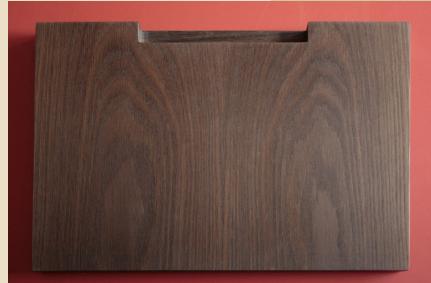

#### Material:

- 1. Natural veneer: oak, ash, walnut, smoke oak
- 2. Solid wood for handle: oak, ash, walnut, smoke oak
- 3. RAUVISIO noir monotonic matte, all colours
- 4. Linoleum: FORBO all colours
- 5. Edge: wood 2 mm from OSTERMANN
- 6. Base board 18 or 22 mm chipboard, MDF 18,19,22 mm
- 7. Finished: natural oil from ADLER

A2 smoke oak detal

A2 linoleum +oak

A2 linoleum+ smoke oak