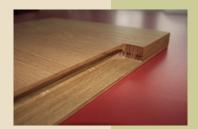

#### Material:

- 1. Natural veneer: oak, ash, walnut, smoke oak
- 2. Solid wood for handle: oak, ash, walnut, smoke oak
- 3. RAUVISIO noir monotonic matte, all colours
- 4. Linoleum: FORBO all colours
- 5. Edge: wood 2 mm from OSTERMANN
- 6. Base board 18 or 22 mm chipboard, MDF 18,19,22 mm
- 7. Finished: natural oil from ADLER

A2 smoke oak detal

A2 linoleum +oak

A2 linoleum+ smoke oak