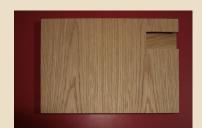

#### Material:

- 1. Natural veneer: oak, ash, walnut, smoke oak
- 2. Solid wood for handle: oak, ash, walnut, smoke oak
- 3. RAUVISIO noir monotonic matte, all colours
- 4. Linoleum: FORBO all colours
- 5. Edge: wood 2 mm from OSTERMANN
- 6. Base board 18 or 22 mm chipboard, MDF 18,19,22 mm
- 7. Finished: natural oil from ADLER

A2 smoke oak detal

A2 linoleum +oak

A2 linoleum+ smoke oak