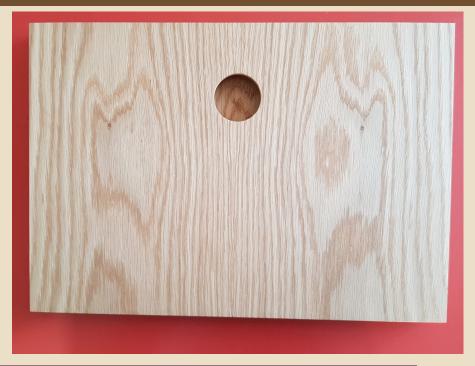

# Front A1

### Material:

- 1. Natural veneer: oak, ash, walnut, smoke oak
- 2. RAUVISIO noir monotonic matte, all colours
- 3. Linoleum: FORBO, all colours
- 4. Edge: wood 2 mm from OSTERMANN
- 5. Base board 18 or 22 mm chipboard, MDF 18,19,22 mm
- 6. Finished: natural oil from ADLER