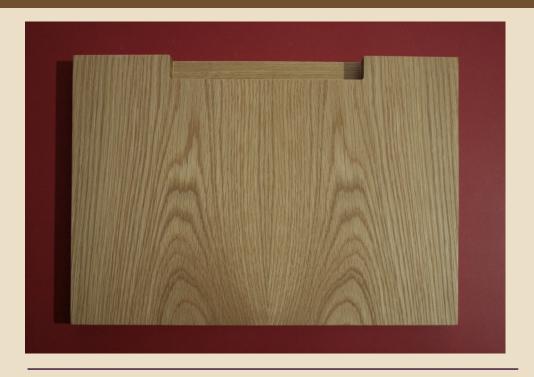

#### Material:

- 1. Natural veneer: oak, ash, walnut, smoke oak
- 2. Solid wood for handle: oak, ash, walnut, smoke oak
- 3. RAUVISIO noir monotonic matte, all colours
- 4. Linoleum: FORBO all colours
- 5. Edge: wood 2 mm from OSTERMANN
- 6. Base board 18 or 22 mm chipboard, MDF 18,19,22 mm
- 7. Finished: natural oil from ADLER

A2 smoke oak detal

A2 linoleum +oak

A2 linoleum+ smoke oak