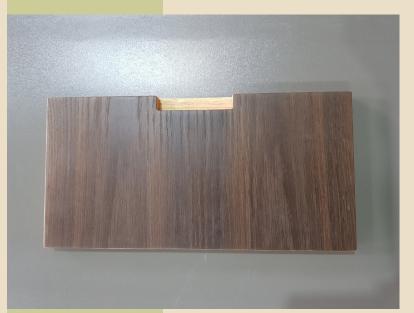

oduced.

### In the catalogue:

**Fronts** p. 2-10

## P. 2

# Front A1



### Material:

- 1. Natural veneer: oak, ash, walnut, smoke oak
- 2. RAUVISIO noir monotonic matte, all colours
- 3. Linoleum: FORBO, all colours
- 4. Edge: wood 2 mm from OSTERMANN
- 5. Base board 18 or 22 mm chipboard, MDF 18,19,22 mm
- 6. Finished: natural oil from ADLER

Linoleum detal



Linoleum



Smoke oak





#### Material:

- 1. Natural veneer: oak, ash, walnut, smoke oak
- 2. Solid wood for handle: oak, ash, walnut, smoke oak
- 3. RAUVISIO noir monotonic matte, all colours
- 4. Linoleum: FORBO all colours
- 5. Edge: wood 2 mm from OSTERMANN
- 6. Base board 18 or 22 mm chipboard, MDF 18,19,22 mm
- 7. Finished: natural oil from ADLER



A2 smoke oak detal



A2 linoleum +oak



A2 linoleum+ smoke oak







### Material:

- 1. Natural veneer: oak, ash, walnut, smoke oak
- 2. Solid wood for handle: oak, ash, walnut, smoke oak
- 3. RAUVISIO noir monotonic matte, all colours
- 4. Linoleum: FORBO all colours
- 5. Edge: wood 2 mm from OSTERMANN
- 6. Base board 18 or 22 mm chipboard, MDF 18,19,22 mm
- 7. Finished: natural oil from ADLER

A3 oak



A3 oak + smoke oak



A3 oak





#### Material:

- 1. Natural veneer: oak, ash, walnut, smoke oak
- 2. Solid wood for handle: oak, ash, walnut, smoke oak
- 3. RAUVISIO noir monotonic matte, all colours
- 4. Linoleum: FORBO all colours
- 5. Edge: wood 2 mm from OSTERMANN
- 6. Base board 18 or 22 mm chipboard, MDF 18,19,22 mm
- 7. Finished: natural oil from ADLER



A4 oak + smoke oak



A4 oak detal



A4 oak







### Material:

- 1. Natural veneer: o