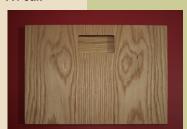

#### Material:

- 1. Natural veneer: oak, ash, walnut, smoke oak
- 2. Solid wood for handle: oak, ash, walnut, smoke oak
- 3. RAUVISIO noir monotonic matte, all colours
- 4. Linoleum: FORBO all colours
- 5. Edge: wood 2 mm from OSTERMANN
- 6. Base board 18 or 22 mm chipboard, MDF 18,19,22 mm
- 7. Finished: natural oil from ADLER

A2 smoke oak detal

A2 linoleum +oak

A2 linoleum+ smoke oak