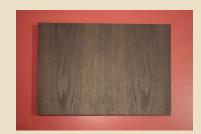

# Front A1

### Material:

- 1. Natural veneer: oak, ash, walnut, smoke oak
- 2. RAUVISIO noir monotonic matte, all colours
- 3. Linoleum: FORBO, all colours
- 4. Edge: wood 2 mm from OSTERMANN
- 5. Base board 18 or 22 mm chipboard, MDF 18,19,22 mm
- 6. Finished: natural oil from ADLER