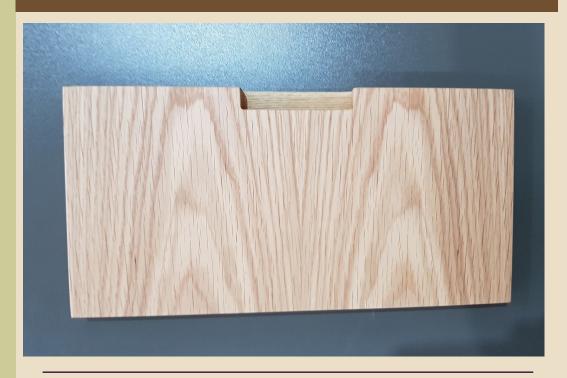

produced.

### In the catalogue:

**Fronts** p. 2-10

## P. 2

# Front A1



### Material:

- 1. Natural veneer: oak, ash, walnut, smoke oak
- 2. RAUVISIO noir monotonic matte, all colours
- 3. Linoleum: FORBO, all colours
- 4. Edge: wood 2 mm from OSTERMANN
- 5. Base board 18 or 22 mm chipboard, MDF 18,19,22 mm
- 6. Finished: natural oil from ADLER

Linoleum detal



Linoleum



Smoke oak





#### Material:

- 1. Natural veneer: oak, ash, walnut, smoke oak
- 2. Solid wood for handle: oak, ash, walnut, smoke oak
- 3. RAUVISIO noir monotonic matte, all colours
- 4. Linoleum: FORBO all colours
- 5. Edge: wood 2 mm from OSTERMANN
- 6. Base board 18 or 22 mm chipboard, MDF 18,19,22 mm
- 7. Finished: natural oil from ADLER



A2 smoke oak detal



A2 linoleum +oak



A2 linoleum+ smoke oak







### Material:

- 1. Natural veneer: oak, ash, walnut, smoke oak
- 2. Solid wood for handle: oak, ash, walnut, smoke oak
- 3. RAUVISIO noir monotonic matte, all colours
- 4. Linoleum: FORBO all colours
- 5. Edge: wood 2 mm from OSTERMANN
- 6. Base board 18 or 22 mm chipboard, MDF 18,19,22 mm
- 7. Finished: natural oil from ADLER

A3 oak



A3 oak + smoke oak



A3 oak





#### Material:

- 1. Natural veneer: oak, ash, walnut, smoke oak
- 2. Solid wood for handle: oak, ash, walnut, smoke oak
- 3. RAUVISIO noir monotonic matte, all colours
- 4. Linoleum: FORBO all colours
- 5. Edge: wood 2 mm from OSTERMANN
- 6. Base board 18 or 22 mm chipboard, MDF 18,19,22 mm
- 7. Finished: natural oil from ADLER



A4 oak + smoke oak



A4 oak detal



A4 oak







### Material:

- 1. Natural veneer: