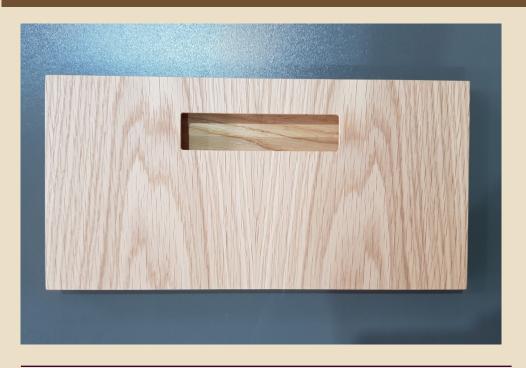

um



Smoke oak





#### Material:

- 1. Natural veneer: oak, ash, walnut, smoke oak
- 2. Solid wood for handle: oak, ash, walnut, smoke oak
- 3. RAUVISIO noir monotonic matte, all colours
- 4. Linoleum: FORBO all colours
- 5. Edge: wood 2 mm from OSTERMANN
- 6. Base board 18 or 22 mm chipboard, MDF 18,19,22 mm
- 7. Finished: natural oil from ADLER



A2 smoke oak detal



A2 linoleum +oak



A2 linoleum+ smoke oak







### Material:

- 1. Natural veneer: oak, ash, walnut, smoke oak
- 2. Solid wood for handle: oak, ash, walnut, smoke oak
- 3. RAUVISIO noir monotonic matte, all colours
- 4. Linoleum: FORBO all colours
- 5. Edge: wood 2 mm from OSTERMANN
- 6. Base board 18 or 22 mm chipboard, MDF 18,19,22 mm
- 7. Finished: natural oil from ADLER

A3 oak



A3 oak + smoke oak



A3 oak





#### Material:

- 1. Natural veneer: oak, ash, walnut, smoke oak
- 2. Solid wood for handle: oak, ash, walnut, smoke oak
- 3. RAUVISIO noir monotonic matte, all colours
- 4. Linoleum: FORBO all colours
- 5. Edge: wood 2 mm from OSTERMANN
- 6. Base board 18 or 22 mm chipboard, MDF 18,19,22 mm
- 7. Finished: natural oil from ADLER



A4 oak + smoke oak



A4 oak detal



A4 oak







### Material:

- 1. Natural veneer: oak, ash, walnut, smoke oak
- 2. Solid wood for handle: oak, ash, walnut, smoke oak
- 3. RAUVISIO noir monotonic matte, all colours
- 4. Linoleum: FORBO all colours
- 5. Edge: wood 2 mm from OSTERMANN
- 6. Base board 18 or 22 mm chipboard, MDF 18,19,22 mm
- 7. Finished: natural oil from ADLER

A5 oak



A5 oak + smoke oak



A5 smoke oak + oak





#### Material:

- 1. Natu