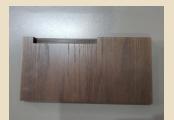

# Front A1

### Material:

- 1. Natural veneer: oak, ash, walnut, smoke oak
- 2. RAUVISIO noir monotonic matte, all colours
- 3. Linoleum: FORBO, all colours
- 4. Edge: wood 2 mm from OSTERMANN
- 5. Base board 18 or 22 mm chipboard, MDF 18,19,22 mm
- 6. Finished: natural oil from ADLER