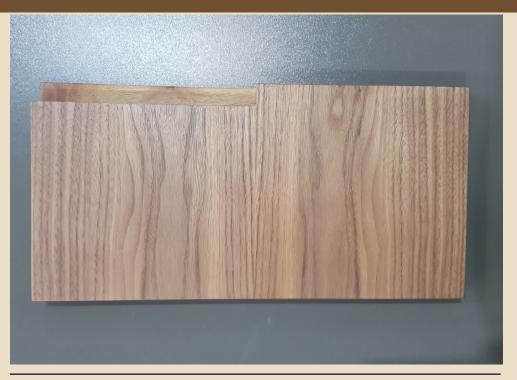

#### Material:

- 1. Natural veneer: oak, ash, walnut, smoke oak
- 2. Solid wood for handle: oak, ash, walnut, smoke oak
- 3. RAUVISIO noir monotonic matte, all colours
- 4. Linoleum: FORBO all colours
- 5. Edge: wood 2 mm from OSTERMANN
- 6. Base board 18 or 22 mm chipboard, MDF 18,19,22 mm
- 7. Finished: natural oil from ADLER

A2 smoke oak detal

A2 linoleum +oak

A2 linoleum+ smoke oak