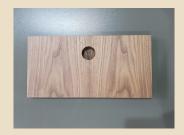

m ADLER

A3 oak



A3 oak + smoke oak



A3 oak





#### Material:

- 1. Natural veneer: oak, ash, walnut, smoke oak
- 2. Solid wood for handle: oak, ash, walnut, smoke oak
- 3. RAUVISIO noir monotonic matte, all colours
- 4. Linoleum: FORBO all colours
- 5. Edge: wood 2 mm from OSTERMANN
- 6. Base board 18 or 22 mm chipboard, MDF 18,19,22 mm
- 7. Finished: natural oil from ADLER



A4 oak + smoke oak



A4 oak detal



A4 oak







### Material:

- 1. Natural veneer: oak, ash, walnut, smoke oak
- 2. Solid wood for handle: oak, ash, walnut, smoke oak
- 3. RAUVISIO noir monotonic matte, all colours
- 4. Linoleum: FORBO all colours
- 5. Edge: wood 2 mm from OSTERMANN
- 6. Base board 18 or 22 mm chipboard, MDF 18,19,22 mm
- 7. Finished: natural oil from ADLER

A5 oak



A5 oak + smoke oak



A5 smoke oak + oak





#### Material:

- 1. Natural veneer: oak, ash, walnut, smoke oak
- 2. Solid wood for handle: oak, ash, walnut, smoke oak
- 3. RAUVISIO noir monotonic matte, all colours
- 4. Linoleum: FORBO all colours
- 5. Edge: wood 2 mm from OSTERMANN
- 6. Base board 18 or 22 mm chipboard, MDF 18,19,22 mm
- 7. Finished: natural oil from ADLER



A6 smoke oak central



A6 smoke oak



A6 oak







#### Material:

- 1. Natural veneer: oak, ash, walnut, smoke oak
- 2. Solid wood for handle: oak, ash, walnut, smoke oak
- 3. RAUVISIO noir monotonic matte, all colours
- 4. Linoleum: FORBO all colours
- 5. Edge: wood 2 mm from OSTERMANN
- 6. Base board 18 or 22 mm chipboard, MDF 18,19,22 mm
- 7. Finished: natural oil from ADLER

**DETAILS** 

A7 smoke oak



A7 oak



A7 linoleum +