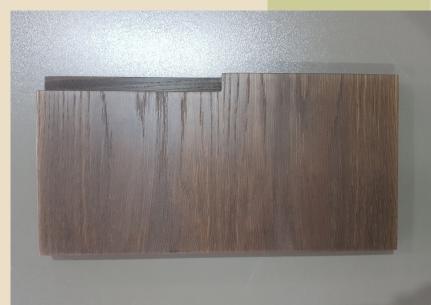

#### Material:

- 1. Natural veneer: oak, ash, walnut, smoke oak
- 2. Solid wood for handle: oak, ash, walnut, smoke oak
- 3. RAUVISIO noir monotonic matte, all colours
- 4. Linoleum: FORBO all colours
- 5. Edge: wood 2 mm from OSTERMANN
- 6. Base board 18 or 22 mm chipboard, MDF 18,19,22 mm
- 7. Finished: natural oil from ADLER

A2 smoke oak detal

A2 linoleum +oak

A2 linoleum+ smoke oak