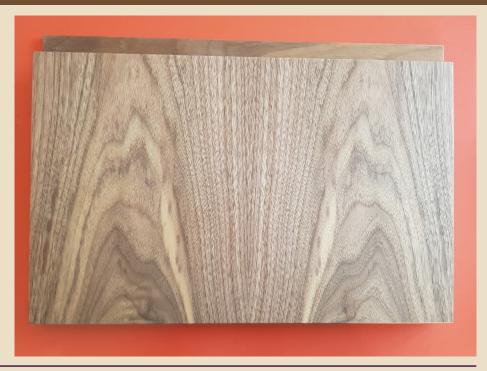

4 oak detal



A4 oak







### Material:

- 1. Natural veneer: oak, ash, walnut, smoke oak
- 2. Solid wood for handle: oak, ash, walnut, smoke oak
- 3. RAUVISIO noir monotonic matte, all colours
- 4. Linoleum: FORBO all colours
- 5. Edge: wood 2 mm from OSTERMANN
- 6. Base board 18 or 22 mm chipboard, MDF 18,19,22 mm
- 7. Finished: natural oil from ADLER

A5 oak



A5 oak + smoke oak



A5 smoke oak + oak





#### Material:

- 1. Natural veneer: oak, ash, walnut, smoke oak
- 2. Solid wood for handle: oak, ash, walnut, smoke oak
- 3. RAUVISIO noir monotonic matte, all colours
- 4. Linoleum: FORBO all colours
- 5. Edge: wood 2 mm from OSTERMANN
- 6. Base board 18 or 22 mm chipboard, MDF 18,19,22 mm
- 7. Finished: natural oil from ADLER



A6 smoke oak central



A6 smoke oak



A6 oak







#### Material:

- 1. Natural veneer: oak, ash, walnut, smoke oak
- 2. Solid wood for handle: oak, ash, walnut, smoke oak
- 3. RAUVISIO noir monotonic matte, all colours
- 4. Linoleum: FORBO all colours
- 5. Edge: wood 2 mm from OSTERMANN
- 6. Base board 18 or 22 mm chipboard, MDF 18,19,22 mm
- 7. Finished: natural oil from ADLER

**DETAILS** 

A7 smoke oak



A7 oak



A7 linoleum + smoke oak





#### Material:

- 1. Natural veneer: oak, ash, walnut, smoke oak
- 2. Solid wood for handle: oak, ash, walnut, smoke oak
- 3. RAUVISIO noir monotonic matte, all colours
- 4. Linoleum: FORBO all colours
- 5. Edge: wood 2 mm from OSTERMANN
- 6. Base board 18 or 22 mm chipboard, MDF 18,19,22 mm
- 7. Finished: natural oil from ADLER



# **DETAILS**

#### A8 oak



#### A8 oak







#### Materia