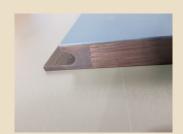

**DETAILS** 

A7 smoke oak

A7 oak

A7 linoleum + smoke oak

#### Material:

- 1. Natural veneer: oak, ash, walnut, smoke oak
- 2. Solid wood for handle: oak, ash, walnut, smoke oak
- 3. RAUVISIO noir monotonic matte, all colours
- 4. Linoleum: FORBO all colours
- 5. Edge: wood 2 mm from OSTERMANN
- 6. Base board 18 or 22 mm chipboard, MDF 18,19,22 mm
- 7. Finished: natural oil from ADLER