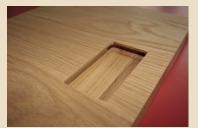

#### Material:

- 1. Natural veneer: oak, ash, walnut, smoke oak
- 2. Solid wood for handle: oak, ash, walnut, smoke oak
- 3. RAUVISIO noir monotonic matte, all colours
- 4. Linoleum: FORBO all colours
- 5. Edge: wood 2 mm from OSTERMANN
- 6. Base board 18 or 22 mm chipboard, MDF 18,19,22 mm
- 7. Finished: natural oil from ADLER

A2 smoke oak detal

A2 linoleum +oak

A2 linoleum+ smoke oak