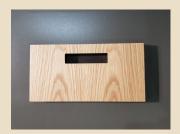

#### Material:

- 1. Natural veneer: oak, ash, walnut, smoke oak
- 2. Solid wood for handle: oak, ash, walnut, smoke oak
- 3. RAUVISIO noir monotonic matte, all colours
- 4. Linoleum: FORBO all colours
- 5. Edge: wood 2 mm from OSTERMANN
- 6. Base board 18 or 22 mm chipboard, MDF 18,19,22 mm
- 7. Finished: natural oil from ADLER

A2 smoke oak detal

A2 linoleum +oak

A2 linoleum+ smoke oak