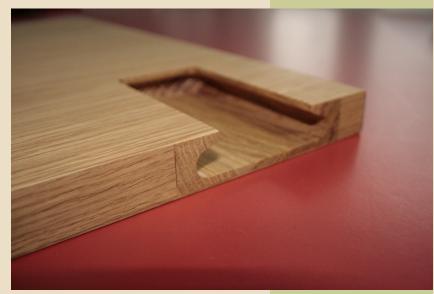

#### Material:

- 1. Natural veneer: oak, ash, walnut, smoke oak
- 2. Solid wood for handle: oak, ash, walnut, smoke oak
- 3. RAUVISIO noir monotonic matte, all colours
- 4. Linoleum: FORBO all colours
- 5. Edge: wood 2 mm from OSTERMANN
- 6. Base board 18 or 22 mm chipboard, MDF 18,19,22 mm
- 7. Finished: natural oil from ADLER

A2 smoke oak detal

A2 linoleum +oak

A2 linoleum+ smoke oak