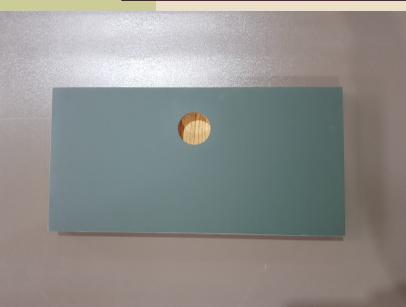

#### Material:

- 1. Natural veneer: oak, ash, walnut, smoke oak
- 2. Solid wood for handle: oak, ash, walnut, smoke oak
- 3. RAUVISIO noir monotonic matte, all colours
- 4. Linoleum: FORBO all colours
- 5. Edge: wood 2 mm from OSTERMANN
- 6. Base board 18 or 22 mm chipboard, MDF 18,19,22 mm
- 7. Finished: natural oil from ADLER

A2 smoke oak detal

A2 linoleum +oak

A2 linoleum+ smoke oak