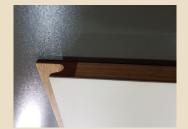

**DETAILS** 

A7 smoke oak

A7 oak

A7 linoleum + smoke oak

#### Material:

- 1. Natural veneer: oak, ash, walnut, smoke oak
- 2. Solid wood for handle: oak, ash, walnut, smoke oak
- 3. RAUVISIO noir monotonic matte, all colours
- 4. Linoleum: FORBO all colours
- 5. Edge: wood 2 mm from OSTERMANN
- 6. Base board 18 or 22 mm chipboard, MDF 18,19,22 mm
- 7. Finished: natural oil from ADLER