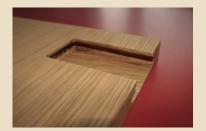

#### Material:

- 1. Natural veneer: oak, ash, walnut, smoke oak
- 2. Solid wood for handle: oak, ash, walnut, smoke oak
- 3. RAUVISIO noir monotonic matte, all colours
- 4. Linoleum: FORBO all colours
- 5. Edge: wood 2 mm from OSTERMANN
- 6. Base board 18 or 22 mm chipboard, MDF 18,19,22 mm
- 7. Finished: natural oil from ADLER

A2 smoke oak detal

A2 linoleum +oak

A2 linoleum+ smoke oak