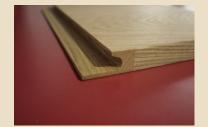

#### Material:

- 1. Natural veneer: oak, ash, walnut, smoke oak
- 2. Solid wood for handle: oak, ash, walnut, smoke oak
- 3. RAUVISIO noir monotonic matte, all colours
- 4. Linoleum: FORBO all colours
- 5. Edge: wood 2 mm from OSTERMANN
- 6. Base board 18 or 22 mm chipboard, MDF 18,19,22 mm
- 7. Finished: natural oil from ADLER

A2 smoke oak detal

A2 linoleum +oak

A2 linoleum+ smoke oak