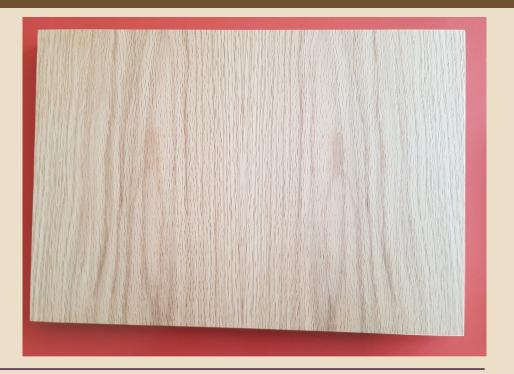

### Material:

- 1. Natural veneer: oak, ash, walnut, smoke oak
- 2. RAUVISIO noir monotonic matte, all colours
- 3. Linoleum: FORBO, all colours
- 4. Edge: wood 2 mm from OSTERMANN
- 5. Base board 18 or 22 mm chipboard, MDF 18,19,22 mm
- 6. Finished: natural oil from ADLER

#### Material:

- 1. Natural veneer: oak, ash, walnut, smoke oak
- 2. Solid wood for handle: oak, ash, walnut, smoke oak
- 3. RAUVISIO noir monotonic matte, all colours
- 4. Linoleum: FORBO all colours
- 5. Edge: wood 2 mm from OSTERMANN
- 6. Base board 18 or 22 mm chipboard, MDF 18,19,22 mm
- 7. Finished: natural oil from ADLER