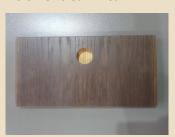

# Front A1

### Material:

- 1. Natural veneer: oak, ash, walnut, smoke oak
- 2. RAUVISIO noir monotonic matte, all colours
- 3. Linoleum: FORBO, all colours
- 4. Edge: wood 2 mm from OSTERMANN
- 5. Base board 18 or 22 mm chipboard, MDF 18,19,22 mm
- 6. Finished: natural oil from ADLER

Linoleum detal

Linoleum

Smoke oak