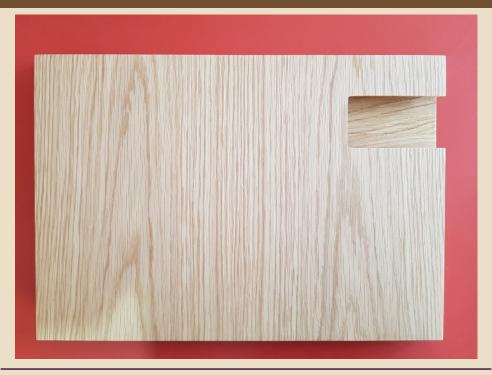

# **DETAILS**

#### A8 oak

#### Material:

- 1. Natural veneer: oak, ash, walnut, smoke oak
- 2. Solid wood for handle: oak, ash, walnut, smoke oak
- 4. Edge: wood 2 mm from OSTERMANN
- 5. Base board 18 or 22 mm chipboard, MDF 18,19,22 mm
- 6. Finished: natural oil from ADLER