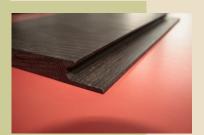

# Front A1

### Material:

- 1. Natural veneer: oak, ash, walnut, smoke oak
- 2. RAUVISIO noir monotonic matte, all colours
- 3. Linoleum: FORBO, all colours
- 4. Edge: wood 2 mm from OSTERMANN
- 5. Base board 18 or 22 mm chipboard, MDF 18,19,22 mm
- 6. Finished: natural oil from ADLER