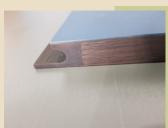

**DETAILS** 

A7 smoke oak

A7 oak

A7 linoleum + smoke oak

#### Material:

- 1. Natural veneer: oak, ash, walnut, smoke oak
- 2. Solid wood for handle: oak, ash, walnut, smoke oak
- 3. RAUVISIO noir monotonic matte, all colours
- 4. Linoleum: FORBO all colours
- 5. Edge: wood 2 mm from OSTERMANN
- 6. Base board 18 or 22 mm chipboard, MDF 18,19,22 mm
- 7. Finished: natural oil from ADLER