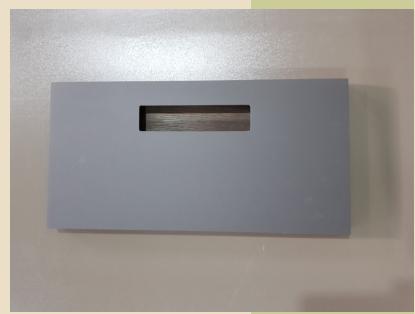

# Front A1

### Material:

- 1. Natural veneer: oak, ash, walnut, smoke oak
- 2. RAUVISIO noir monotonic matte, all colours
- 3. Linoleum: FORBO, all colours
- 4. Edge: wood 2 mm from OSTERMANN
- 5. Base board 18 or 22 mm chipboard, MDF 18,19,22 mm
- 6. Finished: natural oil from ADLER