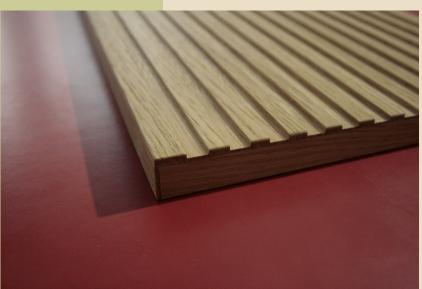

# Front A1

### Material:

- 1. Natural veneer: oak, ash, walnut, smoke oak
- 2. RAUVISIO noir monotonic matte, all colours
- 3. Linoleum: FORBO, all colours
- 4. Edge: wood 2 mm from OSTERMANN
- 5. Base board 18 or 22 mm chipboard, MDF 18,19,22 mm
- 6. Finished: natural oil from ADLER