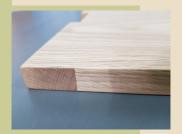

#### Material:

- 1. Natural veneer: oak, ash, walnut, smoke oak
- 2. Solid wood for handle: oak, ash, walnut, smoke oak
- 3. RAUVISIO noir monotonic matte, all colours
- 4. Linoleum: FORBO all colours
- 5. Edge: wood 2 mm from OSTERMANN
- 6. Base board 18 or 22 mm chipboard, MDF 18,19,22 mm
- 7. Finished: natural oil from ADLER

A2 smoke oak detal

A2 linoleum +oak

A2 linoleum+ smoke oak