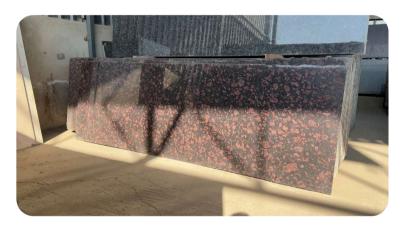

#### Royal Black Granite

| Thickness: | 15-20 Mm           |
|------------|--------------------|
| Color :    | Brown              |
| Finish :   | Polished, Caressed |

Royal Black Granite is a medium-grained, sesame-patterned granite quarried in India,