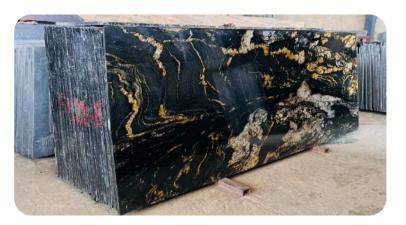

#### Uranium gold granite

| Thickness: | 15-20 Mm                    |
|------------|-----------------------------|
| Color :    | Black, Gold                 |
| Finish :   | Polished, Leathered, Flamed |

Mostly imported from countries like Brazil or Africaldeal for luxury kitchen countertops, designer floors, vanity tops, and accent walls . a premium and exotic category.