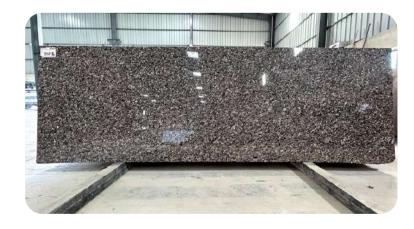

#### Tan Brown granite

| Thickness: | 15-20  |
|------------|--------|
| Color :    | Brow   |
| Finish :   | Polisł |

15-20 Mm Brown Polished, Leathered, Flamed

It is renowned for its exceptional durability, capable of withstanding the rigors of everyday life