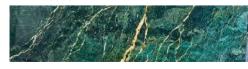

#### Alaska green granite

| Thickness: | 15-20 Mm           |
|------------|--------------------|
| Color :    | Green              |
| Finish :   | Polished, Caressed |

The contrast of green and gold makes every slab look like a designer piece - perfect for making a statement. used in high-end, luxury interior projects. for natural feel.