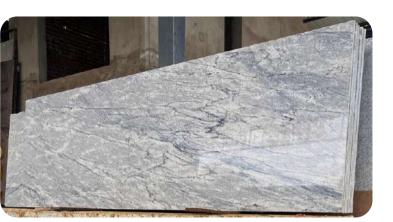

#### Kashmiri white granite

| Thickness: | 15-20 Mm                    |
|------------|-----------------------------|
| Color :    | White                       |
| Finish :   | Polished, Leathered, Flamed |

River White Granite is a very durable and strong material, making it an ideal choice for high-traffic areas in your home. It is resistant to scratches, stains, and heat, making