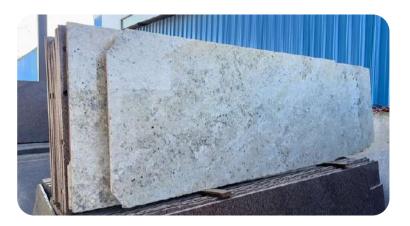

#### Kashmiri white granite

| Thickness: | 15-20 Mm                    |
|------------|-----------------------------|
| Color :    | White                       |
| Finish :   | Polished, Leathered, Flamed |

River White Granite is a very durable and strong material, making it an ideal choice for high-traffic areas in your home. It is resistant to scratches, stains, and heat, making