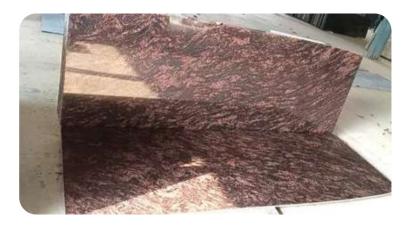

#### Tan Brown granite

| Thickness: | 15-20  |
|------------|--------|
| Color :    | Brow   |
| Finish :   | Polisł |

15-20 Mm Brown Polished, Leathered, Flamed

It is renowned for its exceptional durability, capable of withstanding the rigors of everyday life