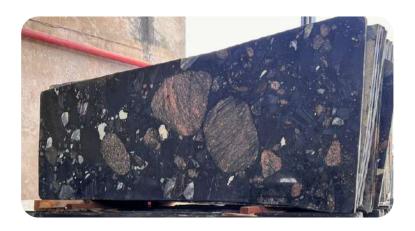

#### Pebel black granite

| Thickness: | 15-20 Mm    |
|------------|-------------|
| Color :    | Brown       |
| Finish :   | Polished, L |

Polished, Leathered, Flamed

Blended with multiple tints of black including dark black, olive black, jet black, and charcoal black, the stone creates a mesmerizing view.