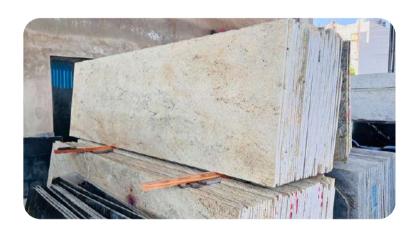

#### Kashmiri white granite

| Thickness: | 15-20 Mm                    |
|------------|-----------------------------|
| Color :    | White                       |
| Finish :   | Polished, Leathered, Flamed |