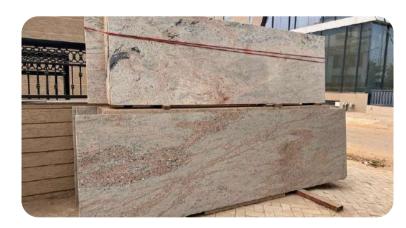

#### Pink Raw Silk Granite

| Thickness: | 15-20 Mm         |
|------------|------------------|
| Color :    | pink             |
| Finish :   | Polished, Flamed |

The Raw Silk pink granite has a background comprising of pinks hues. The irregular and asymmetric movement of beige and ivory lines in the granite tile produces a unique and magnificent texture.