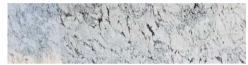

#### Chida white granite

| Thickness: | 15-20 Mm           |
|------------|--------------------|
| Color :    | white              |
| Finish :   | Polished, Caressed |

It is a natural stone that is known for its light gray to white background with dark gray to black mineral deposits, creating a unique and striking pattern.