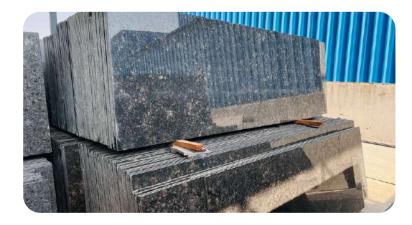

#### Sparkle Black Granite

| Thickness: | 15-20 Mm         |
|------------|------------------|
| Color :    | Black            |
| Finish :   | Polished, Flamed |

Our range of African sparkle granite is hard and durable and is highly renowned for its perfect finish among all our clients.