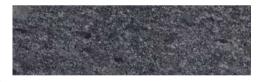

#### Majestic Black granite

| Thickness: | 15-20 Mm            |
|------------|---------------------|
| Color :    | Black               |
| Finish :   | Polished, Leathered |

A timeless black granite with a fine-grain texture, Majestic Black Granite is valued for its high strength and low maintenance.