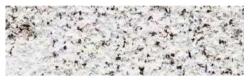

#### Salt and pepper granite

| Thickness: | 15-20 Mm                   |
|------------|----------------------------|
| Color :    | White                      |
| Finish :   | Polished, Leathered, Honed |

Named for its black and white speckled appearance, Salt and Pepper Granite is a classic and versatile stone suitable for flooring