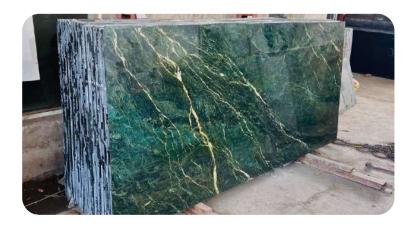

#### Alaska green granite

| Thickness: | 15-20 Mm           |
|------------|--------------------|
| Color :    | Green              |
| Finish :   | Polished, Caressed |

The contrast of green and gold makes every slab look like a designer piece - perfect for making a statement. used in high-end, luxury interior projects. for natural feel.