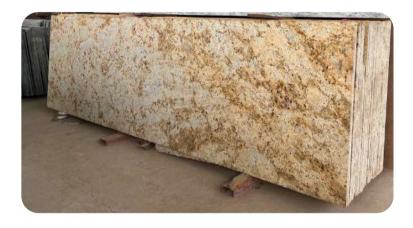

#### Colonial gold granite

| Thickness: | 15-20 Mm         |
|------------|------------------|
| Color :    | Gold             |
| Finish :   | Polished, Flamec |

This type of durable granite is especially recommended in areas with freezing temperatures. The variety of colours allows its use for flooring, cladding.