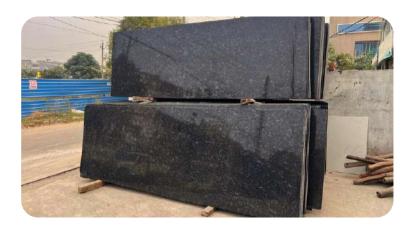

#### Black Pearl Granite

| Thickness: | 15-20 Mm        |
|------------|-----------------|
| Color :    | Black           |
| Finish :   | Polished, Honed |

Black pearl granite is strong, heat-resistant, and scratch-resistant. This makes it suitable for use in areas that receive high use or busy kitchens.