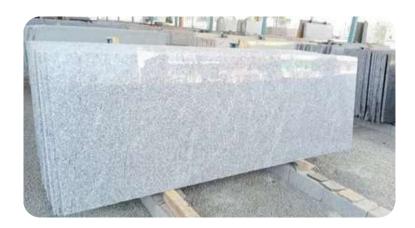

#### Cotton white granite

| Thickness: | 15-20 Mm                   |
|------------|----------------------------|
| Color :    | White                      |
| Finish :   | Polished, Leathered, Honed |

Cotton white granite is considered a perfect material for interiors and flooring and wall