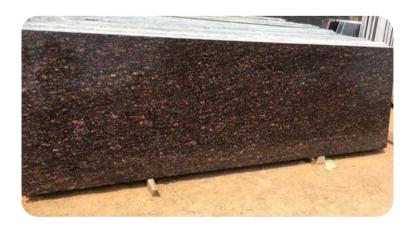

#### Tan Brown granite

| Thickness: | 15-20  |
|------------|--------|
| Color :    | Brow   |
| Finish :   | Polisł |

15-20 Mm Brown Polished, Leathered, Flamed

It is renowned for its exceptional durability, capable of withstanding the rigors of everyday life