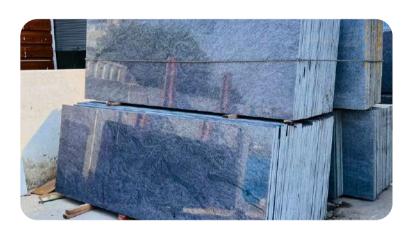

#### Lavender Blue granite

| Thickness: | 15-20 Mm        |
|------------|-----------------|
| Color :    | Blue            |
| Finish :   | Polished, Honed |

This stunning granite features a pale blue base with attractive burgundy and lavender specks. With over 65% silica,

#### Alaska gold granite

| Thickness: | 15-20 Mm        |
|------------|-----------------|
| Color :    | Gold            |
| Finish :   | Polished, Honed |

This stunning granite features a pale blue base with attractive burgundy and lavender specks. With over 65% silica,