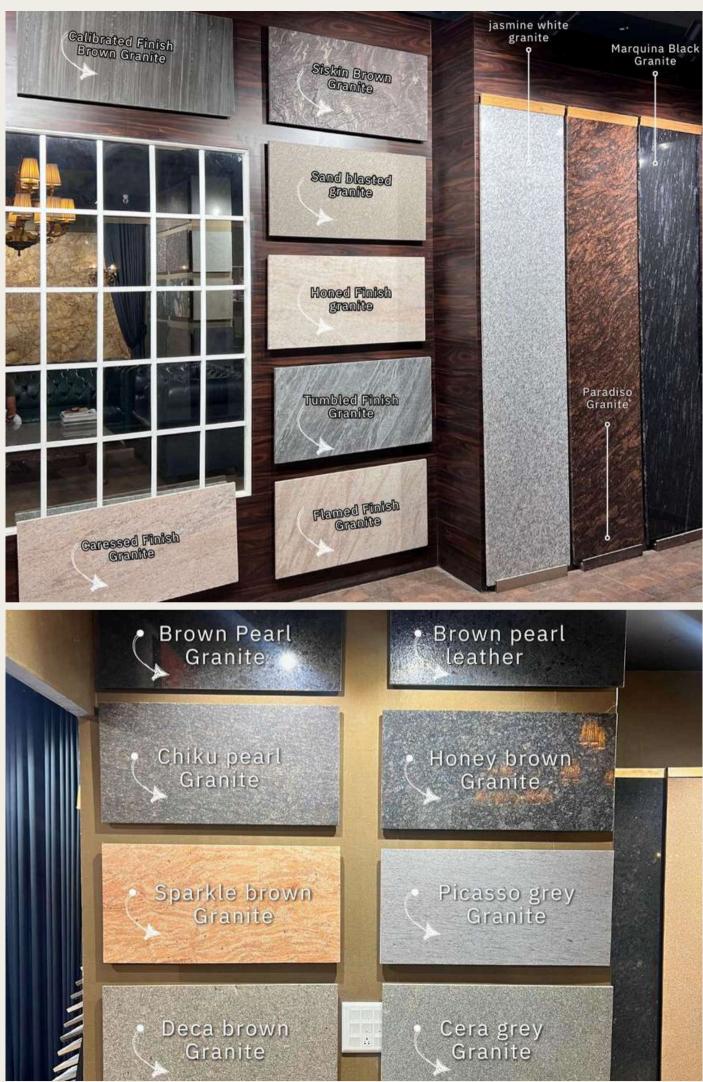

#### Honey Brown granite

| Thickness: | 15-20 Mm           |
|------------|--------------------|
| Color :    | Brown              |
| Finish :   | Polished, Caressed |

This natural stone boasts a unique blend of warm honey and brown tones, creating a captivating visual appeal.

#### Chiku pearl granite

| Thickness: | 15-20 Mm                    |
|------------|-----------------------------|
| Color :    | Brown                       |
| Finish :   | Polished, Leathered, Flamed |