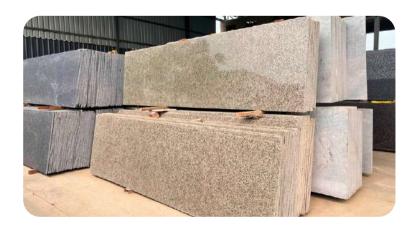

#### LEVEL 1: COMMERCIAL GRADE

#### Cheema pink granite

| Thickness: | 15-20 Mm                   |
|------------|----------------------------|
| Color :    | Pink                       |
| Finish :   | Polished, Leathered, Honed |

Cheema Pink Granite has a shiny pink surface that looks beautiful. improves its usability