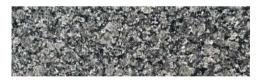

#### Salt and pepper granite

| Thickness: | 15-20 Mm                   |
|------------|----------------------------|
| Color :    | White                      |
| Finish :   | Polished, Leathered, Honed |

Named for its black and white speckled appearance, Salt and Pepper Granite is a classic and versatile stone suitable for flooring