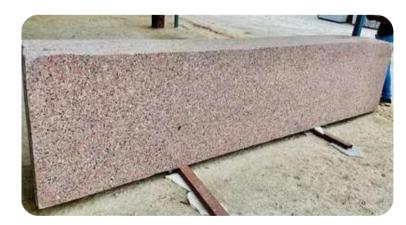

#### Cheema pink granite

| Thickness: | 15-20 Mm                   |
|------------|----------------------------|
| Color :    | Pink                       |
| Finish :   | Polished, Leathered, Honed |

Cheema Pink Granite has a shiny pink surface that looks beautiful. improves its usability