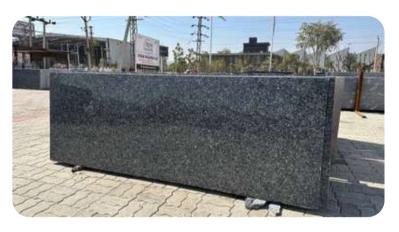

#### Steel grey Granite

| Thickness: | 15-20 Mm                |
|------------|-------------------------|
| Color :    | grey                    |
| Finish :   | Polished, Bush Hammered |

A popular choice for kitchen and bathroom countertops due to its heat resistance, scratch resistance, and easy maintenance