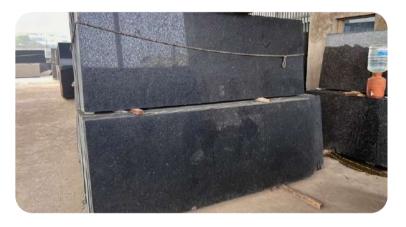

#### Royal Black Granite

| Thickness: | 15-20 Mm           |
|------------|--------------------|
| Color :    | Brown              |
| Finish :   | Polished, Caressed |

Royal Black Granite is a medium-grained, sesame-patterned granite quarried in India,