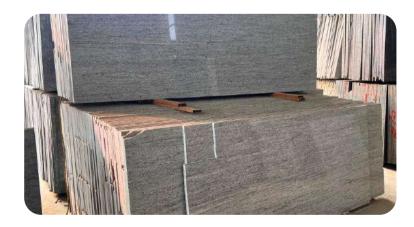

#### Tan Brown granite

| Thickness: | 15-20  |
|------------|--------|
| Color :    | Brow   |
| Finish :   | Polisł |

15-20 Mm Brown Polished, Leathered, Flamed

It is renowned for its exceptional durability, capable of withstanding the rigors of everyday life