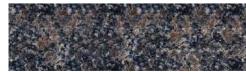

#### Tan Brown granite

| Thickness: | 15-20  |
|------------|--------|
| Color :    | Brow   |
| Finish :   | Polisł |

15-20 Mm Brown Polished, Leathered, Flamed

It is renowned for its exceptional durability, capable of withstanding the rigors of everyday life