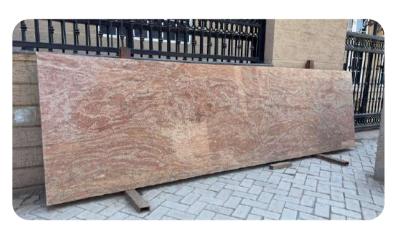

#### Pink Raw Silk Granite

| Thickness: | 15-20 Mm         |
|------------|------------------|
| Color :    | pink             |
| Finish :   | Polished, Flamed |

The Raw Silk pink granite has a background comprising of pinks hues. The irregular and asymmetric movement of beige and ivory lines in the granite tile produces a unique and magnificent texture.