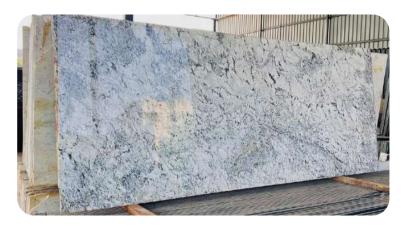

#### Kashmiri white granite

| Thickness: | 15-20 Mm                    |
|------------|-----------------------------|
| Color :    | White                       |
| Finish :   | Polished, Leathered, Flamed |

River White Granite is a very durable and strong material, making it an ideal choice for high-traffic areas in your home. It is resistant to scratches, stains, and heat, making