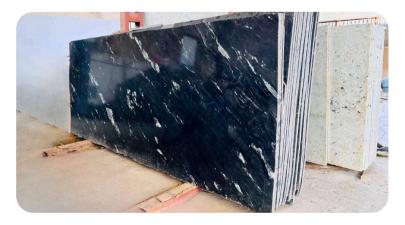

#### Carbon Black granite

| Thickness: | 15-20 Mm         |
|------------|------------------|
| Color :    | Black            |
| Finish :   | Polished, Flamed |

Its exquisite features boost the contemporary concept and make it suitable for usage both indoors and outside.