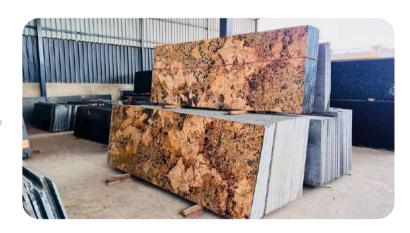

#### Uranium gold granite

| Thickness: | 15-20 Mm                    |
|------------|-----------------------------|
| Color :    | Black, Gold                 |
| Finish :   | Polished, Leathered, Flamed |

Mostly imported from countries like Brazil or Africaldeal for luxury kitchen countertops, designer floors, vanity tops, and accent walls . a premium and exotic category.