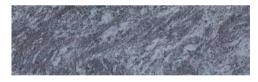

#### Cera grey Granite

| Thickness: | 15–20 Mm           |
|------------|--------------------|
| Color :    | grey               |
| Finish :   | Polished, Caressed |

It ensures a sturdy and reliable surface for various applications. The Cera Grey perfect to complement any interior or exterior design.