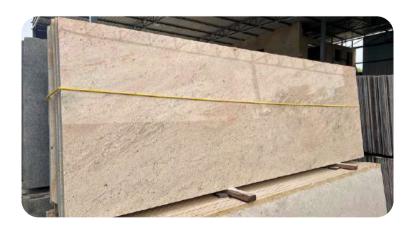

#### Kashmiri white granite

| Thickness: | 15-20 Mm                    |
|------------|-----------------------------|
| Color :    | White                       |
| Finish :   | Polished, Leathered, Flamed |