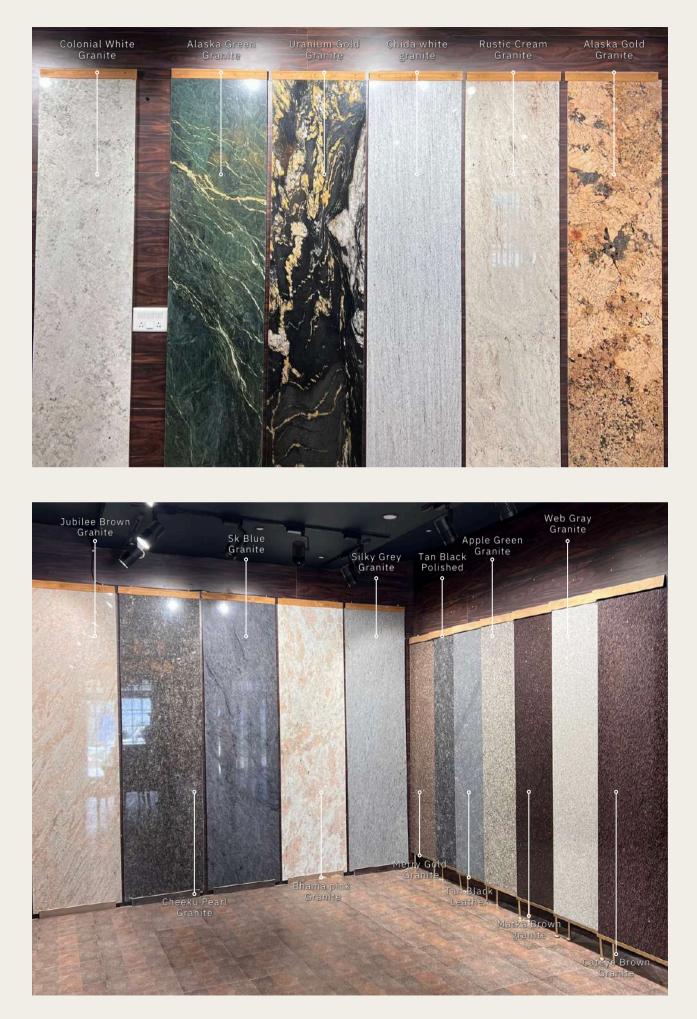

#### Alaska gold granite

| Thickness: | 15-20 Mm        |
|------------|-----------------|
| Color :    | Gold            |
| Finish :   | Polished, Honed |

This stunning granite features a pale blue base with attractive burgundy and lavender specks. With over 65% silica,

#### Alaska green granite

| Thickness: | 15-20 Mm           |
|------------|--------------------|
| Color :    | Green              |
| Finish :   | Polished, Caressed |

The contrast of green and gold makes every slab look like a designer piece - perfect for making a statement. used in high-end, luxury interior projects. for natural feel.

#### Chida white granite

| Thickness: | 15-20 Mm           |
|------------|--------------------|
| Color :    | white              |
| Finish :   | Polished, Caressed |

It is a natural stone that is known for its light gray to white background with dark gray to black mineral deposits, creating a unique and striking pattern.

#### Uranium gold granite

| Thickness: | 15-20 Mm                    |
|------------|-----------------------------|
| Color :    | Black, Gold                 |
| Finish :   | Polished, Leathered, Flamed |

#### Rustic cream

| Thickness: | 15-20 Mm           |
|------------|--------------------|
| Color :    | cream              |
| Finish :   | Polished, Caressed |

The stone often features wavy or scattered veins that add depth and movement to the surface. Wooden furniture, warm lighting, and earthy interior themes.

#### Colonial white granite

| Thickness: | 15-20 Mm                    |
|------------|-----------------------------|
| Color :    | White                       |
| Finish :   | Polished, Leathered, Flamed |

#### jubilee brown granite

| Thickness: | 15-20 Mm           |
|------------|--------------------|
| Color :    | Gold               |
| Finish :   | Polished, Caressed |

Jubilee Brown Granite is a versatile stone that fits seamlessly into a variety of design settings. Whether you're planning a home renovation or working on a commercial project