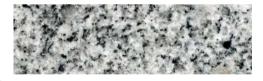

#### Sadarahalli Granite

| Thickness: | 15-20 Mm |
|------------|----------|
| Color :    | white    |
| Finish :   | Polished |

Sadar Ali Granite is known for its uniform texture and strength. It is widely used for flooring, countertops, and monuments