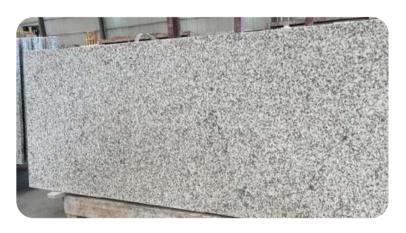

#### Cotton white granite

| Thickness: | 15-20 Mm                   |
|------------|----------------------------|
| Color :    | White                      |
| Finish :   | Polished, Leathered, Honed |

Cotton white granite is considered a perfect material for interiors and flooring and wall