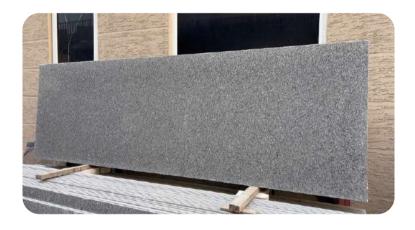

#### Steel grey Granite

| Thickness: | 15-20 Mm                |
|------------|-------------------------|
| Color :    | grey                    |
| Finish :   | Polished, Bush Hammered |

A popular choice for kitchen and bathroom countertops due to its heat resistance, scratch resistance, and easy maintenance