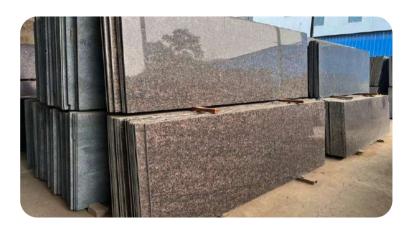

#### Cheema pink granite

| Thickness: | 15-20 Mm                   |
|------------|----------------------------|
| Color :    | Pink                       |
| Finish :   | Polished, Leathered, Honed |

Cheema Pink Granite has a shiny pink surface that looks beautiful. improves its usability