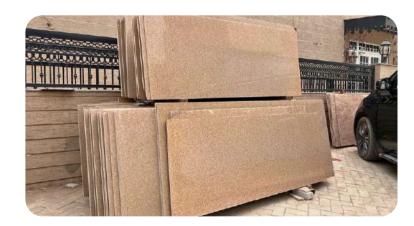

#### Cheema pink granite

| Thickness: | 15-20 Mm                   |
|------------|----------------------------|
| Color :    | Pink                       |
| Finish :   | Polished, Leathered, Honed |

Cheema Pink Granite has a shiny pink surface that looks beautiful. improves its usability