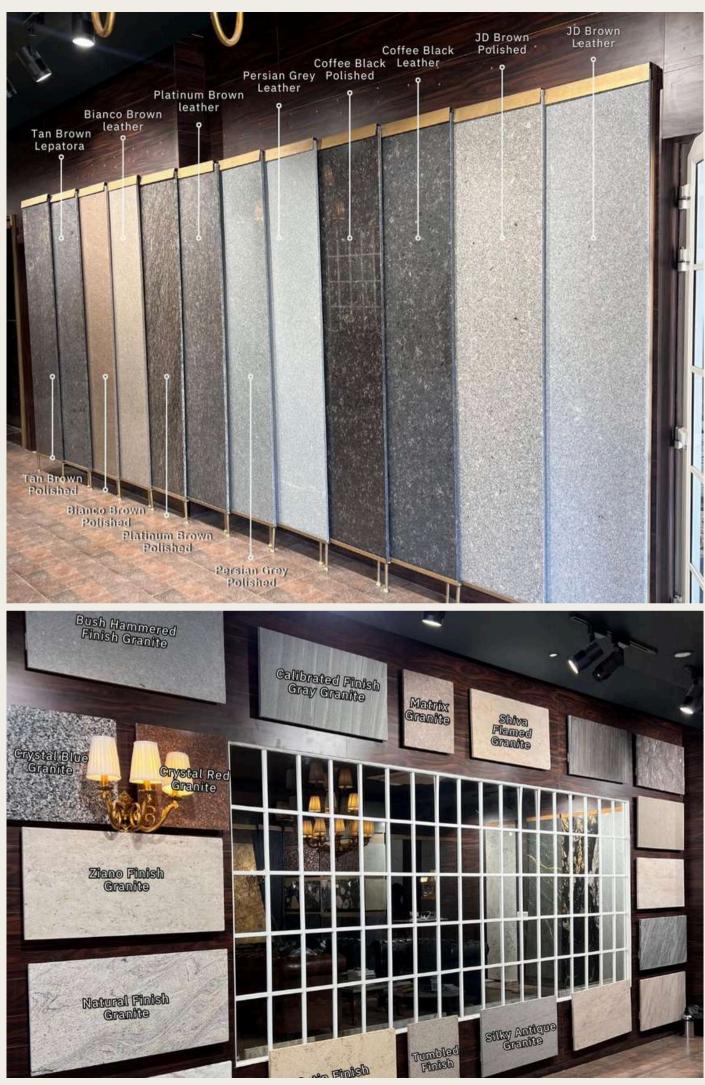

#### Marquina Black Granite

| Thickness: | 15-20 Mm            |
|------------|---------------------|
| Color :    | Black               |
| Finish :   | Polished, Leathered |

Inspired by the classic Spanish Nero Marquina marble, Marquina Black Granite is a deep black granite with white veining

#### Paradiso Granite

| Thickness: | 15-20 Mm |
|------------|----------|
| Color :    | Red      |
| Finish :   | Polished |

A stunning mix of purple, gray, and black swirls, Paradiso Granite is famous for its exotic and artistic appearance.