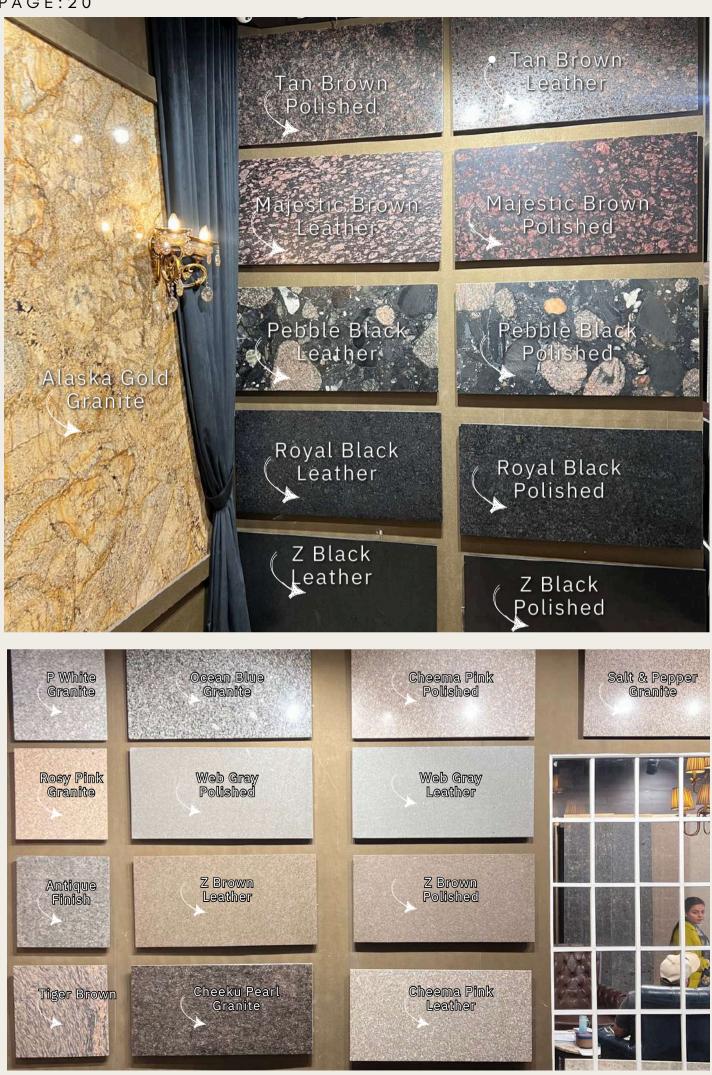

#### Tan Brown granite

| Thickness: | 15-20  |
|------------|--------|
| Color :    | Brow   |
| Finish :   | Polisł |

15-20 Mm Brown Polished, Leathered, Flamed

It is renowned for its exceptional durability, capable of withstanding the rigors of everyday life

#### Majestic Brown granite

| Thickness: | 15-20 Mm                   |
|------------|----------------------------|
| Color :    | Brown                      |
| Finish :   | Polished, Leathered, Honed |

#### Pebel black granite

| Thickness: | 15-20 Mm    |
|------------|-------------|
| Color :    | Brown       |
| Finish :   | Polished, L |

Polished, Leathered, Flamed

Blended with multiple tints of black including dark black, olive black, jet black, and charcoal black, the stone creates a mesmerizing view.

#### Royal Black Granite

| Thickness: | 15-20 Mm           |
|------------|--------------------|
| Color :    | Brown              |
| Finish :   | Polished, Caressed |

Royal Black Granite is a medium-grained, sesame-patterned granite quarried in India,

#### Salt and pepper granite

| Thickness: | 15-20 Mm                   |
|------------|----------------------------|
| Color :    | White                      |
| Finish :   | Polished, Leathered, Honed |

#### Rosy Pink granite

| Thickness: | 15-20 Mm            |
|------------|---------------------|
| Color :    | Pink                |
| Finish :   | Polished, Leathered |

This stone is especially good for Countertops, monuments, mosaic, exterior – interior wall and floor applications, fountains, pool and wall coping and other design projects.

#### Web Grey Granite

| Thickness: | 15-20 Mm           |
|------------|--------------------|
| Color :    | Grey               |
| Finish :   | Polished, Caressed |

Due to its simple black colourway, it is ideal for areas with little or no black or dark colours and is also popular with minimalist interior designers.

#### Merry Gold Granite

| Thickness: |  |
|------------|--|
| Color :    |  |
| Finish :   |  |

15-20 Mm Gold Polished

A beautiful golden-yellow granite with brown and black speckles, Merry Gold Granite

#### Cheema pink granite

| Thickness: | 15-20 Mm                   |
|------------|----------------------------|
| Color :    | Pink                       |
| Finish :   | Polished, Leathered, Honed |

Cheema Pink Granite has a shiny pink surface that looks beautiful. improves its usability

#### Chiku pearl granite

| Thickness: | 15-20 Mm                    |
|------------|-----------------------------|
| Color :    | Brown                       |
| Finish :   | Polished, Leathered, Flamed |