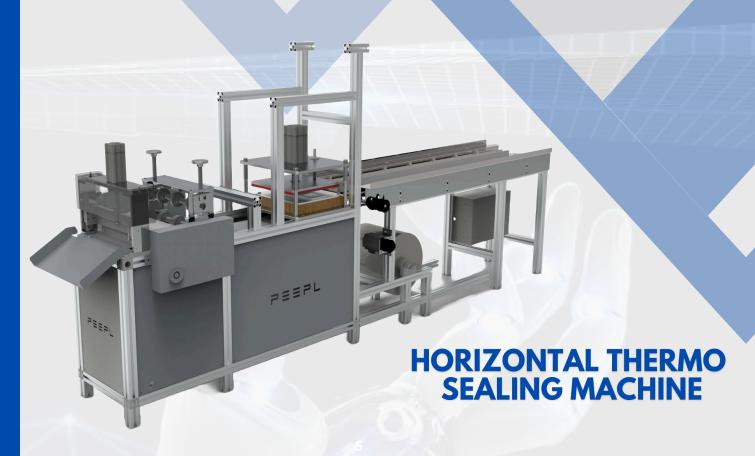

## **SPECIFICATIONS**

| Machine model           | HTS Compact                                                                                                                                                                | HTS - 101                                                                                                                                                                 | HTS - 101 FC                                                                                                                                                               |
|-------------------------|----------------------------------------------------------------------------------------------------------------------------------------------------------------------------|---------------------------------------------------------------------------------------------------------------------------------------------------------------------------|----------------------------------------------------------------------------------------------------------------------------------------------------------------------------|
| Feeding system          | Eye mark feeding                                                                                                                                                           | Eye mark feeding                                                                                                                                                          | Slotted conveyor feeding                                                                                                                                                   |
| Power requirement       | 3.0 KW, 230/440V, 50 Hz                                                                                                                                                    | 3.0 KW, 230/440V, 50 Hz                                                                                                                                                   | 3.75 KW, 230/440V, 50 Hz                                                                                                                                                   |
| No. of tracks           | 1                                                                                                                                                                          | 2                                                                                                                                                                         | 2                                                                                                                                                                          |
| Feeding system          | Induction based drive                                                                                                                                                      | Induction based drive                                                                                                                                                     | Servo-based Conveyor system                                                                                                                                                |
| Reel weight             | 15kg MAX                                                                                                                                                                   | 40kg MAX                                                                                                                                                                  | 40kg MAX                                                                                                                                                                   |
| Type of sealing         | Thermo sealing                                                                                                                                                             | Thermo sealing                                                                                                                                                            | Thermo sealing                                                                                                                                                             |
| Speed                   | 30 cycles per minute                                                                                                                                                       | 30 cycles per minute                                                                                                                                                      | 30 cycles per minute                                                                                                                                                       |
| Reel width              | 200mm                                                                                                                                                                      | 300mm                                                                                                                                                                     | 300mm                                                                                                                                                                      |
| Production/Hour         | 1800                                                                                                                                                                       | 3600                                                                                                                                                                      | 3600                                                                                                                                                                       |
| Production/Day          | 14,400                                                                                                                                                                     | 28,800                                                                                                                                                                    | 28,800                                                                                                                                                                     |
| Machine Dimensions      | 1430mm x 450mm x 687mm                                                                                                                                                     | 3300mm x 800mm x 1700mm                                                                                                                                                   | 3300mm x 800mm x 1700mm                                                                                                                                                    |
| Machine weight          | 350 Kg (Approx.)                                                                                                                                                           | 700 Kg (Approx.)                                                                                                                                                          | 800 Kg (Approx.)                                                                                                                                                           |
| Sealing Die Material    | Aluminum die with temperature control                                                                                                                                      | Aluminum die with temperature control                                                                                                                                     | Aluminum die with temperature control                                                                                                                                      |
| Usable packing Material | Pre-printed thermo sealable<br>material reel with eye mark<br>(Poly-coated paper , Medical<br>Grid Lacquer Coated Paper)<br>Thermo sealable polymer<br>reel or plain paper | Pre-printed thermo sealable<br>material reel with eye mark<br>(Poly-coated paper, Medical<br>Grid Lacquer Coated Paper)<br>Thermo sealable polymer<br>reel or plain paper | Pre-printed thermo sealable<br>material reel with eye mark<br>(Poly-coated paper , Medical<br>Grid Lacquer Coated Paper)<br>Thermo sealable polymer<br>reel or plain paper |