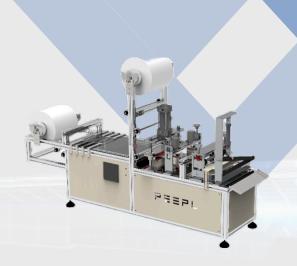

## **SPECIFICATIONS**

| Machine model           | HTS Compact                                                                                                                                                                | HTS - 101                                                                                                                                                                 | HTS - 101 FC                                                                                                                                                               |
|-------------------------|----------------------------------------------------------------------------------------------------------------------------------------------------------------------------|---------------------------------------------------------------------------------------------------------------------------------------------------------------------------|----------------------------------------------------------------------------------------------------------------------------------------------------------------------------|
| Feeding system          | Eye mark feeding                                                                                                                                                           | Eye mark feeding                                                                                                                                                          | Slotted conveyor feeding                                                                                                                                                   |
| Power requirement       | 3.0 KW, 230/440V, 50 Hz                                                                                                                                                    | 3.0 KW, 230/440V, 50 Hz                                                                                                                                                   | 3.75 KW, 230/440V, 50 Hz                                                                                                                                                   |
| No. of tracks           | 1                                                                                                                                                                          | 2                                                                                                                                                                         | 2                                                                                                                                                                          |
| Feeding system          | Induction based drive                                                                                                                                                      | Induction based drive                                                                                                                                                     | Servo-based Conveyor system                                                                                                                                                |
| Reel weight             | 15kg MAX                                                                                                                                                                   | 40kg MAX                                                                                                                                                                  | 40kg MAX                                                                                                                                                                   |
| Type of sealing         | Thermo sealing                                                                                                                                                             | Thermo sealing                                                                                                                                                            | Thermo sealing                                                                                                                                                             |
| Speed                   | 30 cycles per minute                                                                                                                                                       | 30 cycles per minute                                                                                                                                                      | 30 cycles per minute                                                                                                                                                       |
| Reel width              | 200mm                                                                                                                                                                      | 300mm                                                                                                                                                                     | 300mm                                                                                                                                                                      |
| Production/Hour         | 1800                                                                                                                                                                       | 3600                                                                                                                                                                      | 3600                                                                                                                                                                       |
| Production/Day          | 14,400                                                                                                                                                                     | 28,800                                                                                                                                                                    | 28,800                                                                                                                                                                     |
| Machine Dimensions      | 1430mm x 450mm x 687mm                                                                                                                                                     | 3300mm x 800mm x 1700mm                                                                                                                                                   | 3300mm x 800mm x 1700mm                                                                                                                                                    |
| Machine weight          | 350 Kg (Approx.)                                                                                                                                                           | 700 Kg (Approx.)                                                                                                                                                          | 800 Kg (Approx.)                                                                                                                                                           |
| Sealing Die Material    | Aluminum die with temperature control                                                                                                                                      | Aluminum die with temperature control                                                                                                                                     | Aluminum die with temperature control                                                                                                                                      |
| Usable packing Material | Pre-printed thermo sealable<br>material reel with eye mark<br>(Poly-coated paper , Medical<br>Grid Lacquer Coated Paper)<br>Thermo sealable polymer<br>reel or plain paper | Pre-printed thermo sealable<br>material reel with eye mark<br>(Poly-coated paper, Medical<br>Grid Lacquer Coated Paper)<br>Thermo sealable polymer<br>reel or plain paper | Pre-printed thermo sealable<br>material reel with eye mark<br>(Poly-coated paper , Medical<br>Grid Lacquer Coated Paper)<br>Thermo sealable polymer<br>reel or plain paper |