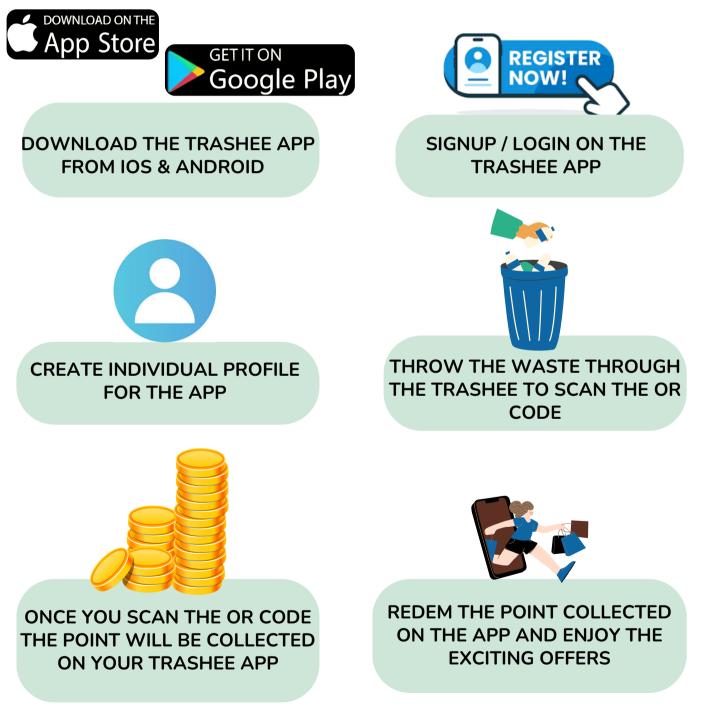

mental care a shared responsibility.

#### A Cleaner, Greener Tomorrow:

Lead the way in creating smart, sustainable urban spaces where innovation and environmental responsibility go hand in hand.

## TRASHEE KEY BENEFITS OF TRASHEE

Automatic Lid Opening: Using motion sensors, Trashee automatically opens when you approach, reducing the need for physical contact.

**Smart Waste Segregation**: Trashee uses sensors to detect and segregate different types of waste (e.g., recyclables, biodegradable, non-recyclables).



**Compact & Sleek Design:** Perfect for modern homes, offices, and public spaces.

Voice and App Control: Manage Trashee through voice commands or a dedicated mobile app. Eco-Friendly: Trashee helps reduce waste contamination, improving recycling rates.

## HOW TO USE TRASHEE



## TRASHEE PRODUCTS





- A Smart Card Trashee
- Battery and Plug Operated
- RFID Card Required to Access
- Data will be Generated on every tap.
- Customise data can be handle.
- Individual Data can be manage
- Better use for Coorporatre and Industrial use
- Customisation of Employees access can be done

Product Dimension - 30H x 20L cm Product Weight - Approx 1Kg Generic Name - Smart Dustbin Manufacturer - Dprofiz Country Of Origin - India

- A Smart Trashee
- Battery and Plug Operated
- Can be placed on any type of Dustbin
- Scan QR to get Reward point.
- Get Exciting offers of multiple Apparel Stores.
- Better use for Social, Coorporatre and Industrial use





Product Dimension-30L x 30H cmProduct Weight-Approx 1.5 KgGeneric Name-Smart DustbinManufacturer-DprofizCountry Of Origin-In