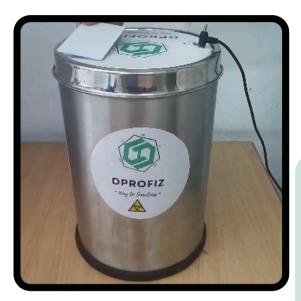

## TRASHEE PRODUCTS

- A Smart Card Trashee
- Battery and Plug Operated
- RFID Card Required to Access
- Data will be Generated on every tap.
- Customise data can be handle.
- Individual Data can be manage
- Better use for Coorporatre and Industrial use
- Customisation of Employees access can be done

Product Dimension - 30H x 20L cm Product Weight - Approx 1Kg Generic Name - Smart Dustbin Manufacturer - Dprofiz Country Of Origin - India

- A Smart Trashee
- Battery and Plug Operated
- Can be placed on any type of Dustbin
- Scan QR to get Reward point.
- Get Exciting offers of multiple Apparel Stores.
- Better use for Social, Coorporatre and Industrial use