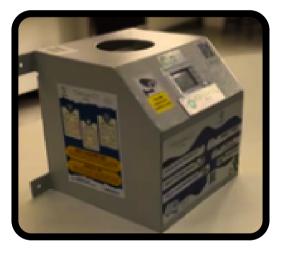

Product Dimension-30L x 30H cmProduct Weight-Approx 1.5 KgGeneric Name-Smart DustbinManufacturer-DprofizCountry Of Origin-India