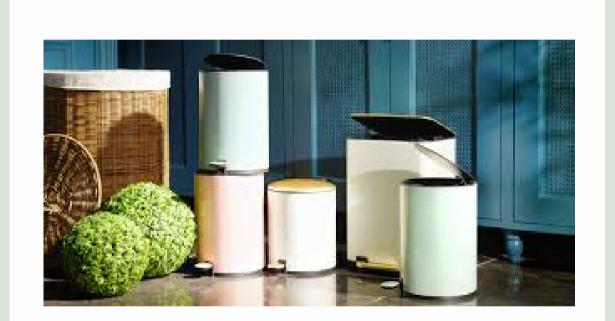

## TRASHEE PRODUCTS

- A Smart Card Trashee
- Battery and Plug Operated
- RFID Card Required to Access
- Data will be Generated on every tap.
- Customise data can be handle.
- Individual Data can be manage
- Better use for Coorporatre and Industrial use
- Customisation of Employees access can be done

Product Dimension - 30H x 20L cm Product Weight - Approx 1Kg Generic Name - Smart Dustbin Manufacturer - Dprofiz Country Of Origin - India

- A Smart Trashee
- Battery and Plug Operated
- Can be placed on any type of Dustbin
- Scan QR to get Reward point.
- Get Exciting offers of multiple Apparel Stores.
- Better use for Social, Coorporatre and Industrial use

Product Dimension-30L x 30H cmProduct Weight-Approx 1.5 KgGeneric Name-Smart DustbinManufacturer-DprofizCountry Of Origin-India