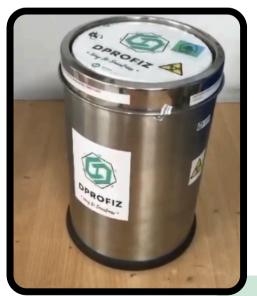

## TRASHEE PRODUCTS

- A Smart Card Trashee
- Battery and Plug Operated
- RFID Card Required to Access
- Data will be Generated on every tap.
- Customise data can be handle.
- Individual Data can be manage
- Better use for Coorporatre and Industrial use
- Customisation of Employees access can be done

Product Dimension - 30H x 20L cm Product Weight - Approx 1Kg Generic Name - Smart Dustbin Manufacturer - Dprofiz Country Of Origin - India

- A Smart Trashee
- Battery and Plug Operated
- Can be placed on any type of Dustbin
- Scan QR to get Reward point.
- Get Exciting offers of multiple Apparel Stores.
- Better use for Social, Coorporatre and Industrial use