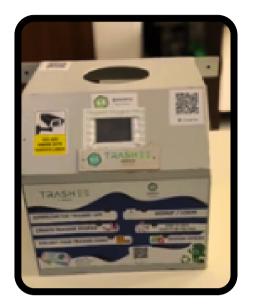

Product Dimension-30L x 30H cmProduct Weight-Approx 1.5 KgGeneric Name-Smart DustbinManufacturer-DprofizCountry Of Origin-India