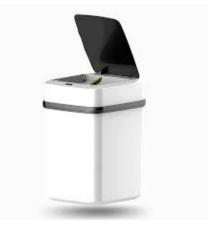

## TRASHEE KEY BENEFITS OF TRASHEE

Automatic Lid Opening: Using motion sensors, Trashee automatically opens when you approach, reducing the need for physical contact.

**Smart Waste Segregation**: Trashee uses sensors to detect and segregate different types of waste (e.g., recyclables, biodegradable, non-recyclables).

**Compact & Sleek Design:** Perfect for modern homes, offices, and public spaces.

Voice and App Control: Manage Trashee through voice commands or a dedicated mobile app. Eco-Friendly: Trashee helps reduce waste contamination, improving recycling rates.