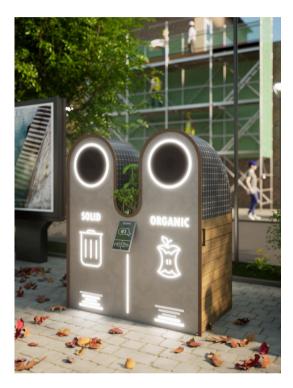

## TRASHEE KEY BENEFITS OF TRASHEE

Automatic Lid Opening: Using motion sensors, Trashee automatically opens when you approach, reducing the need for physical contact.

**Smart Waste Segregation**: Trashee uses sensors to detect and segregate different types of waste (e.g., recyclables, biodegradable, non-recyclables).

## ENVIRONMENTAL IMPACT

TRASHEE IS DESIGNED TO HELP REDUCE WASTE CONTAMINATION, WHICH IS CRUCIAL FOR BETTER RECYCLING RATES. BY IMPROVING THE ACCURACY OF WASTE SEGREGATION, TRASHEE ENSURES THAT RECYCLABLE MATERIALS ARE PROPERLY SEPARATED FROM NON-RECYCLABLES, CONTRIBUTING TO A CLEANER PLANET.