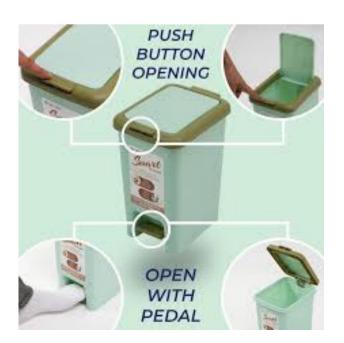

## HOW TO USE TRASHEE

## TRASHEE KEY BENEFITS OF TRASHEE

Automatic Lid Opening: Using motion sensors, Trashee automatically opens when you approach, reducing the need for physical contact.

**Smart Waste Segregation**: Trashee uses sensors to detect and segregate different types of waste (e.g., recyclables, biodegradable, non-recyclables).