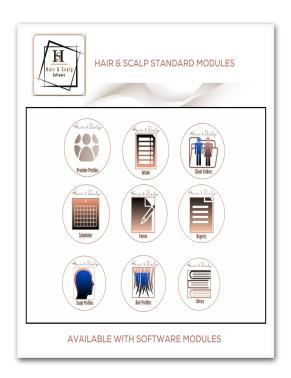

#### **Software Benefits:**

- Streamlined Operations: Simplifies the complexities of running a hair and scalp business.
- Improved Client Experience: Enhances client satisfaction through features like online booking and personalized communication.
- Increased Efficiency: Automates tasks and improves overall efficiency.
- Better Financial Management: Provides tools for tracking revenue, expenses, and profitability.
- Scalability: Some software is designed to scale to fit the needs of single-center, multi-provider, or multi-location businesses.
- Manage daily logistics of running your hair & scalp business