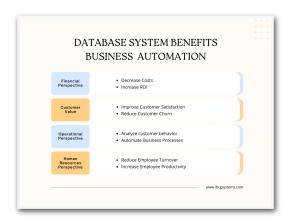

#### **Software Benefits:**

- Streamlined Operations: Simplifies the complexities of running a hair and scalp business.
- Improved Client Experience: Enhances client satisfaction through features like online booking and personalized communication.
- Increased Efficiency: Automates tasks and improves overall efficiency.
- Better Financial Management: Provides tools for tracking revenue, expenses, and profitability.
- Scalability: Some software is designed to scale to fit the needs of single-center, multi-provider, or multi-location businesses.
- Manage daily logistics of running your hair & scalp business