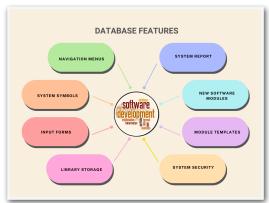

### **System Features:**

- · Connect internal and external links
- No subscription
- No monthly fees
- Software customization