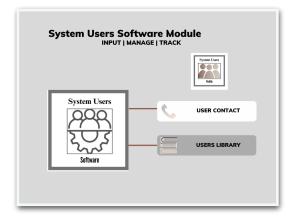

#### About

Software tools created specifically for hair loss specialists and trichologists. It streamlines client services allowing users to document, manage, and track comprehensive client information.

### **Hair & Scalp Software Modules**

**Title**: Trichology Management Software **Developer**: iBeauty Consulting Group, LLC

Product Branding: Trichology Management Software

Version: 1.0/0315.2025 Category: Hair & Scalp