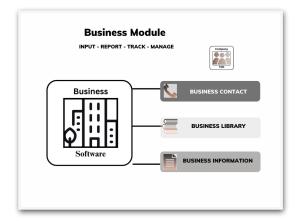

# **Treatment Spa Software**

## **Software Module**

Tailored to manage spas operations and enhance client services.

#### Services:

- Customize Services
- Appointment Scheduling
- Client Management
- Inventory ManagementReporting and Analytics