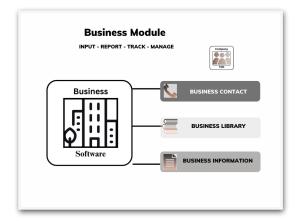

Overview V001/03.2025





# **Database Systems**

Microsoft Access is a database management system (DBMS) that allows users to store, organize, and manage data in a relational database format, offering features like tables, queries, forms, and reports for efficient data handling and analysis.













#### About

Software tools created specifically for hair loss specialists and trichologists. It streamlines client services allowing users to document, manage, and track comprehensive client information.

### **Hair & Scalp Software Modules**

**Title**: Trichology Management Software **Developer**: iBeauty Consulting Group, LLC

Product Branding: Trichology Management Software

Version: 1.0/0315.2025 Category: Hair & Scalp

**Industry**: Hair Loss (NAICS 8121 Personal Care Services)



#### **System Features:**

- · Connect internal and external links
- No subscription
- No monthly fees
- Software customization

#### **Software Benefits:**

- Streamlined Operations: Simplifies the complexities of running a hair and scalp business.
- Improved Client Experience: Enhances client satisfacti