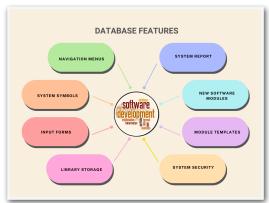

Overview V001/03.2025





# **Database Systems**

Microsoft Access is a database management system (DBMS) that allows users to store, organize, and manage data in a relational database format, offering features like tables, queries, forms, and reports for efficient data handling and analysis.













#### About

Software tools created specifically for hair loss specialists and trichologists. It streamlines client services allowing users to document, manage, and track comprehensive client information.

### **Hair & Scalp Software Modules**

**Title**: Trichology Management Software **Developer**: iBeauty Consulting Group, LLC

Product Branding: Trichology Management Software

Version: 1.0/0315.2025 Category: Hair & Scalp

**Industry**: Hair Loss (NAICS 8121 Personal Care Services)



#### **System Features:**

- · Connect internal and external links
- No subscription
- No monthly fees
- Software customization

#### **Software Benefits:**

- Streamlined Operations: Simplifies the complexities of running a hair and scalp business.
- Improved Client Experience: Enhances client satisfac