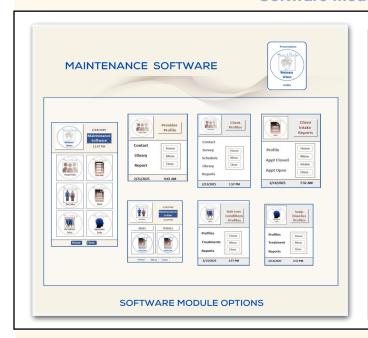

## **Maintenance Software**

### **Software Module**

Tailor services to keep hair healthy, vibrant and strong.

#### **Services:**

- Customize Services
- Appointment Scheduling
- Client Management
- Inventory Management
- Reporting and Analytics

# **Module Options**

www.itechtricho.com Page 5 of 6

www.itechtricho.com Page 6 of 6