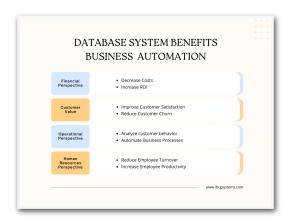

Overview V001/03.2025





# **Database Systems**

Microsoft Access is a database management system (DBMS) that allows users to store, organize, and manage data in a relational database format, offering features like tables, queries, forms, and reports for efficient data handling and analysis.













#### About

Software tools created specifically for hair loss specialists and trichologists. It streamlines client services allowing users to document, manage, and track comprehensive client information.

### **Hair & Scalp Software Modules**

**Title**: Trichology Management Software **Developer**: iBeauty Consulting Group, LLC

Product Branding: Trichology Management Software

Version: 1.0/0315.2025 Category: Hair & Scalp

**Industry**: Hair Loss (NAICS 8121 Personal Care Services)



#### **System Features:**

- · Connect internal and external links
- No subscription
- No monthly fees
- Software customization

#### **Software Benefits:**

- Streamlined Operations: Simplifies the complexities of running a hair and scalp business.
- Improved Client Experience: Enhances client satisf