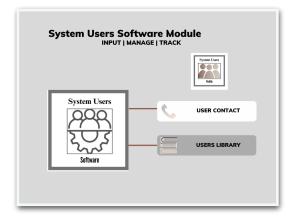

Overview V001/03.2025





# **Database Systems**

Microsoft Access is a database management system (DBMS) that allows users to store, organize, and manage data in a relational database format, offering features like tables, queries, forms, and reports for efficient data handling and analysis.













#### About

Software tools created specifically for hair loss specialists and trichologists. It streamlines client services allowing users to document, manage, and track comprehensive client information.

### **Hair & Scalp Software Modules**

**Title**: Trichology Management Software **Developer**: iBeauty Consulting Group, LLC

Product Branding: Trichology Management Software

Version: 1.0/0315.2025 Category: Hair & Scalp

**Industry**: Hair Loss (NAICS 8121 Personal Care Services)



#### **System Features:**

- · Connect internal and external links
- No subscription
- No monthly fees
- Software customization

#### **Software Benefits:**

- Streamlined Operations: Simplifies the complexities of running a hair and scalp business.
- Improved Client Experience: Enhances client sati