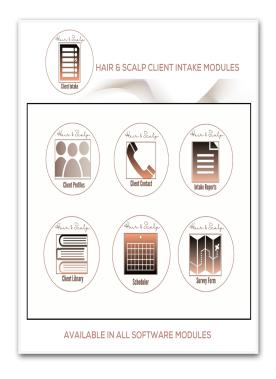

#### About

Software tools created specifically for hair loss specialists and trichologists. It streamlines client services allowing users to document, manage, and track comprehensive client information.

### **Hair & Scalp Software Modules**

**Title**: Trichology Management Software **Developer**: iBeauty Consulting Group, LLC

Product Branding: Trichology Management Software

Version: 1.0/0315.2025 Category: Hair & Scalp