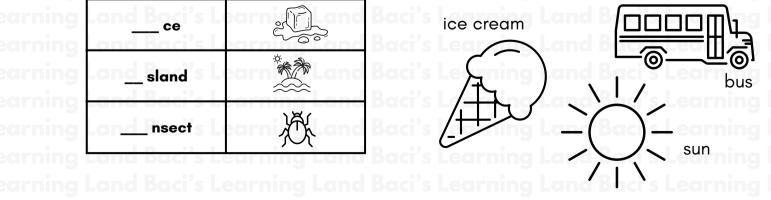

|           | 1 1 1 1 1 1 1 |                    |  |
|         | PROCES   | Leorning.          | Land Kacı's  | Learning  | Land Baci's   | Learning           |  |
| لمحسليم | <u>n</u> | I                  | Land Raci's  | Lograning | Land Basi's   | Logrania           |  |
| 9       | B        |                    |              |           |               | 9                  |  |
| g and   | Bold S   | Learning           |              |           |               |                    |  |
| a and   | Baci's   | Learning           | and Baci's   | Learning  | and Baci's    | Learning           |  |
| y Land  | BAIGI 9  | E G MI I I I I I I | Edild Dati 3 | Ecolific  | Edild Dati 3  | <u>Fedi IIII</u> g |  |



Fill the blank with the letter li. Color the words that start with li.