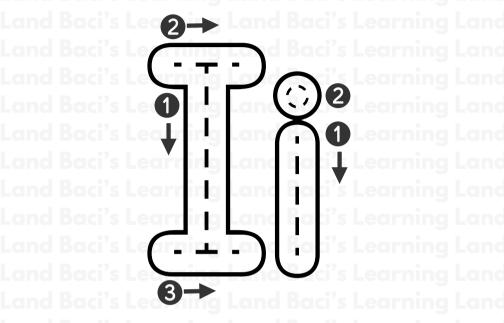

Print the letter li.

|         |          |                    | Land Baci's  | Learning  |               |                    |  |
|---------|----------|--------------------|--------------|-----------|---------------|--------------------|--|
|         |          |                    | 1 10 11      |           | 1 1 1 1 1 1 1 |                    |  |
|         | PROCES   | Leorning.          | Land Kacı's  | Learning  | Land Baci's   | Learning           |  |
| لمحسليم | <u>n</u> | I                  | Land Raci's  | Lograning | Land Basi's   | Logrania           |  |
| 9       | B        |                    |              |           |               | 9                  |  |
| g and   | Bold S   | Learning           |              |           |               |                    |  |
| a and   | Baci's   | Learning           | and Baci's   | Learning  | and Baci's    | Learning           |  |
| y Land  | BAIGI 9  | E G MI I I I I I I | Edild Dati 3 | Ecolific  | Edild Dati 3  | <u>Fedi IIII</u> g |  |