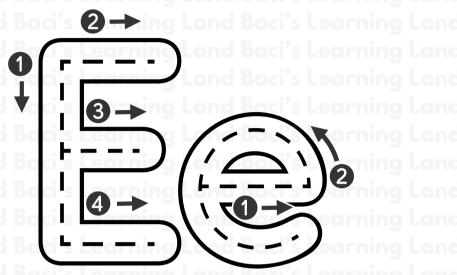

## Letter Ee Phonics

<del>rd</del> Baci's Learning Land Baci's Learning Land Baci's Learning Lanc Circle ) the letter Ee. Trace the letter Ee. earning(

| earning            | arning <u>Land Baci's Learnin</u> g |                   |                              |   |  |  |  |
|--------------------|-------------------------------------|-------------------|------------------------------|---|--|--|--|
| earning<br>earning | L <sub>H</sub> no<br>Lano           | l Berci<br>l Baci | s wed                        | g |  |  |  |
| earning<br>earning | Lenc<br>Lanc                        | Baci              | s <mark>N</mark> ea<br>s Lea | е |  |  |  |
| earning<br>earning | Lana<br><b>q</b><br>Lana            | Baci<br>Baci      | s Lea                        | у |  |  |  |
| earning<br>earning | Lanc<br>S<br>Lanc                   | Baci<br>Baci      | s Lea<br>P<br>s Lea          | X |  |  |  |

Print the letter Ee.

|      |         | :        |        |                 |                 |                |           |                      |
|------|---------|----------|--------|-----------------|-----------------|----------------|-----------|----------------------|
| :    | I in •9 | · ·      |        |                 |                 |                |           |                      |
| o no |         | slearnin | a Land | <u>Baci's</u> L | <u>.earnina</u> | <u>Lana ba</u> | ciis Leor | nına Lan             |
|      |         | _ :      |        |                 |                 |                |           |                      |
|      | 1 10 17 | •        |        |                 |                 |                |           |                      |
|      | 1       | Loarnin  | aland  | Kacicl          | carnina         | Land Ka        | ci's Loan | <del>nın</del> a Lan |
|      |         |          |        |                 |                 |                |           |                      |
|      | I D 09  |          |        | D *9            | •               |                | • 9       | -                    |
|      |         |          |        |                 |                 |                |           |                      |
|      |         |          | 3      |                 |                 |                |           |                      |
|      |         |          |        |                 |                 |                |           |                      |
|      |         |          |        |                 |                 |                |           |                      |