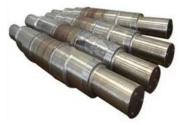

## All types of Rollers

S.S. Motor shafts

### **Hydraulic Piston Shafts**

**Rotor Shafts** 

**Cylindrical Shafts** 

**Pump Shafts** 

**Transmission Shafts** 

**Hard Chrome Plated Shafts** 

**Spindle Shafts** 

All types of Sheet Metal parts