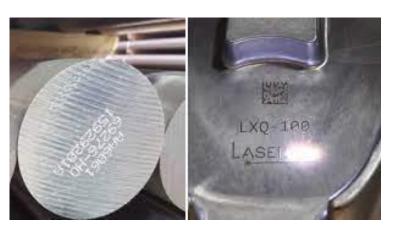

### **CNC Machined components**

EDM & Wire cut job works

**CNC Laser cutting & Engraving Job work** 