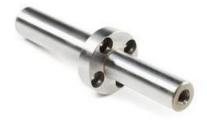

### **Stepped Shafts**

### **Hydraulic Piston Shafts**

**Rotor Shafts** 

**Cylindrical Shafts** 

**Pump Shafts** 

**Transmission Shafts** 

**Hard Chrome Plated Shafts** 

**Spindle Shafts** 

All types of Sheet Metal parts