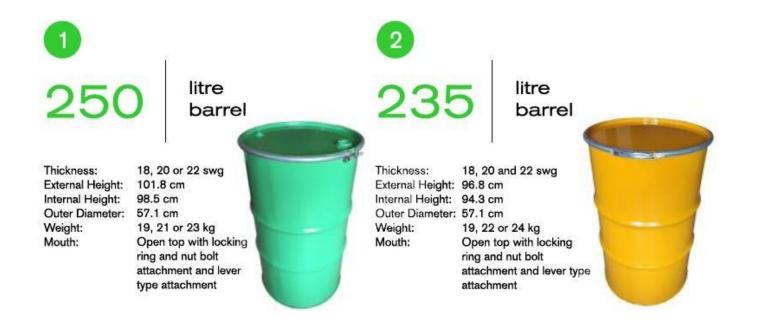

#### **Open Head Drums & Barrels**

250 litre barrel 235 litre barrel 210 litre neck in barrel 210 litre slim barrel 210 litre barrel 100 litre drum 70 litre drum 60 litre drum 50 litre drum 30 litre drum 25 litre drum 25 kg drum 20 litre drum 15 litre drum 10 litre drum 5 litre drum