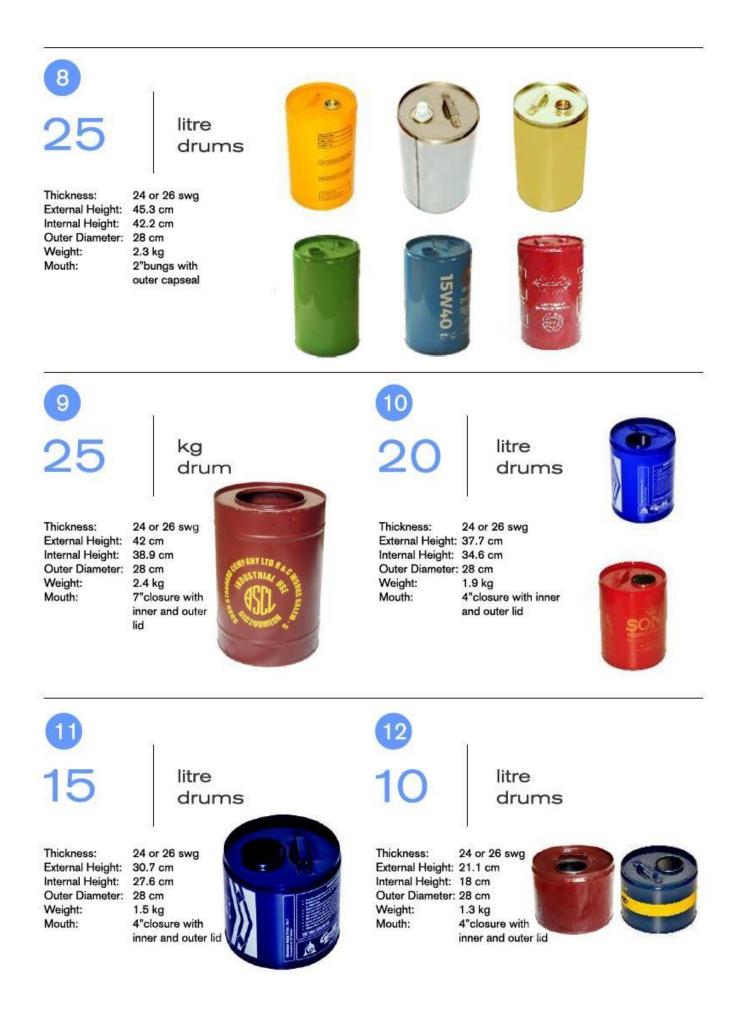

#### **Tight Head Drums & Barrels**

210 litre tight head barrel 210 litre GI barrel 210 litreSF barrel 185 litre bitumen drum 165 litre bitumen drum 100 litre drum 70 litre drum 60 litre drum 50 litre drum 30 litre drum 25 litre drum 25 kg drum 20 litre drum 15 litre drum 10 litre drum 5 litre drum