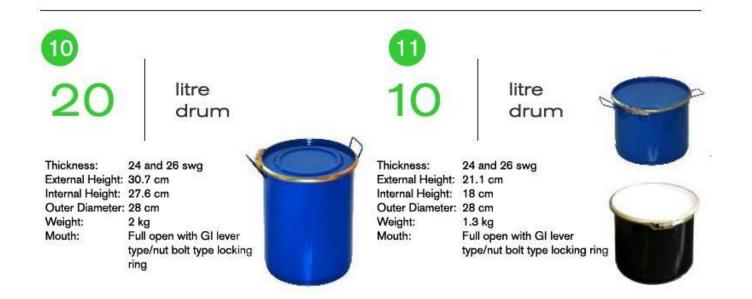

#### **Tight Head Drums & Barrels**

210 litre tight head barrel 210 litre GI barrel 210 litreSF barrel 185 litre bitumen drum 165 litre bitumen drum 100 litre drum 70 litre drum 60 litre drum 50 litre drum 30 litre drum 25 litre drum 25 kg drum 20 litre drum 15 litre drum 10 litre drum 5 litre drum

#### **Open Head Drums & Barrels**

250 litre barrel 235 litre barrel 210 litre neck in barrel 210 litre slim barrel 210 litre barrel 100 litre drum 70 litre drum 60 litre drum 50 litre drum 30 litre drum 25 litre drum 25 kg drum 20 litre drum 15 litre drum 10 litre drum 5 litre drum