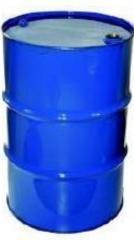

#### **TIGHT HEAD BARRELS**

litre tight head barrel 22 kg

Thickness: 18 swg External Height: 88 cm Internal Height: 84.4 cm Outer Diameter: 57.1 cm Weight: 22 kg Mouth: 2<sup>2</sup> and 3/4" bungs with cap seal

2 210

litre tight head barrel 18 kg

Thickness: 20 swg External Height: 88 cm Internal Height: 84 cm Outer Diameter: 57 cm Weight: 18 kg Mouth: 2\* AND (For 50

88 cm 57 cm 18 kg 2" AND 3/4" (For 50 and 20 mm closures)