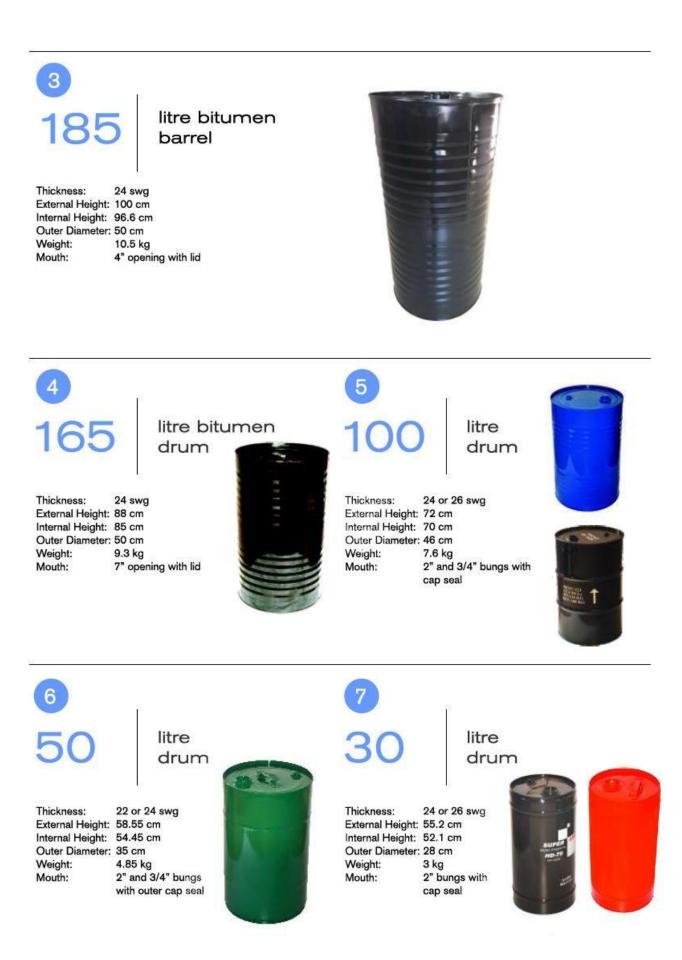

#### **Tight Head Drums & Barrels**

210 litre tight head barrel 210 litre GI barrel 210 litreSF barrel 185 litre bitumen drum 165 litre bitumen drum 100 litre drum 70 litre drum 60 litre drum 50 litre drum 30 litre drum 25 litre drum 25 kg drum 20 litre drum 15 litre drum 10 litre drum 5 litre drum

#### **Open Head Drums & Barrels**

250 litre barrel 235 litre barrel 210 litre neck in barrel 210 litre slim barrel 210 litre barrel 100 litre drum 70 litre drum 60 litre drum 50 litre drum 30 litre drum 25 litre drum 25 kg drum 20 litre drum 15 litre drum 10 litre drum 5 litre drum