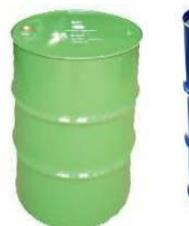

#### **TIGHT HEAD BARRELS**

litre tight head barrel 22 kg

Thickness: 18 swg External Height: 88 cm Internal Height: 84.4 cm Outer Diameter: 57.1 cm Weight: 22 kg Mouth: 2<sup>2</sup> and 3/4" bungs with cap seal

2 210

litre tight head barrel 18 kg

Thickness: 20 swg External Height: 88 cm Internal Height: 84 cm Outer Diameter: 57 cm Weight: 18 kg Mouth: 2\* AND (For 50

88 cm 57 cm 18 kg 2" AND 3/4" (For 50 and 20 mm closures)