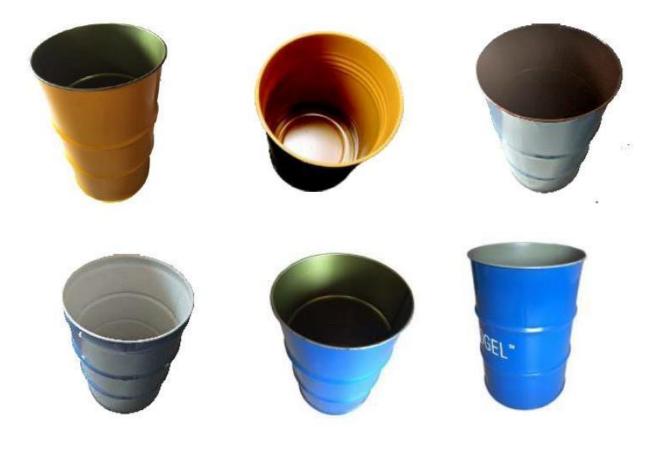

#### **OPEN TOP BARRELS**

#### SLIM BARREL litre barrel Thickness: 18, 20 and 22 swg

External Height: 89.8 cm Internal Height: 86 cm Outer Diameter: 54 cm Weight: Mouth: ring and nut bolt

# 16, 18, 20 and 22 kg

Open top with locking attachment and lever type attachment