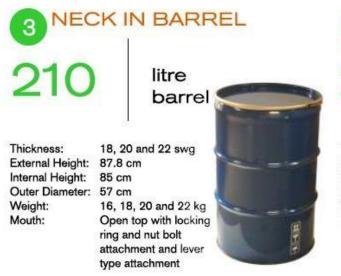

#### **Open Head Drums & Barrels**

250 litre barrel 235 litre barrel 210 litre neck in barrel 210 litre slim barrel 210 litre barrel 100 litre drum 70 litre drum 60 litre drum 50 litre drum 30 litre drum 25 litre drum 25 kg drum 20 litre drum 15 litre drum 10 litre drum 5 litre drum