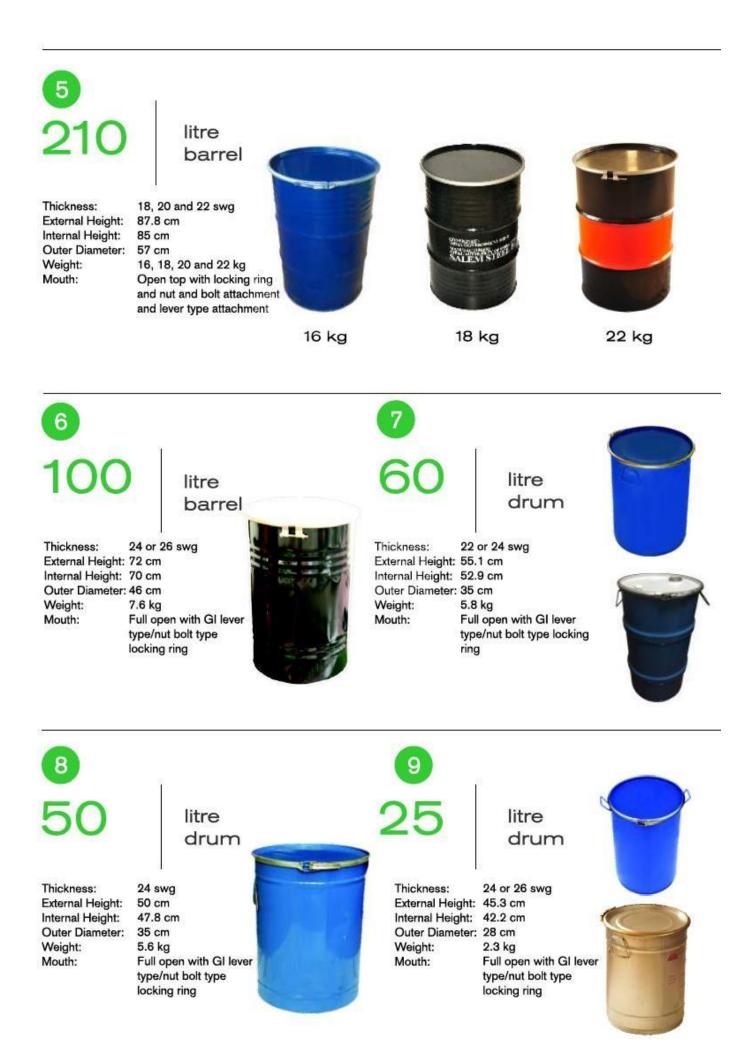

#### **Tight Head Drums & Barrels**

210 litre tight head barrel 210 litre GI barrel 210 litreSF barrel 185 litre bitumen drum 165 litre bitumen drum 100 litre drum 70 litre drum 60 litre drum 50 litre drum 30 litre drum 25 litre drum 25 kg drum 20 litre drum 15 litre drum 10 litre drum 5 litre drum

#### **Open Head Drums & Barrels**

250 litre barrel 235 litre barrel 210 litre neck in barrel 210 litre slim barrel 210 litre barrel 100 litre drum 70 litre drum 60 litre drum 50 litre drum 30 litre drum 25 litre drum 25 kg drum 20 litre drum 15 litre drum 10 litre drum 5 litre drum