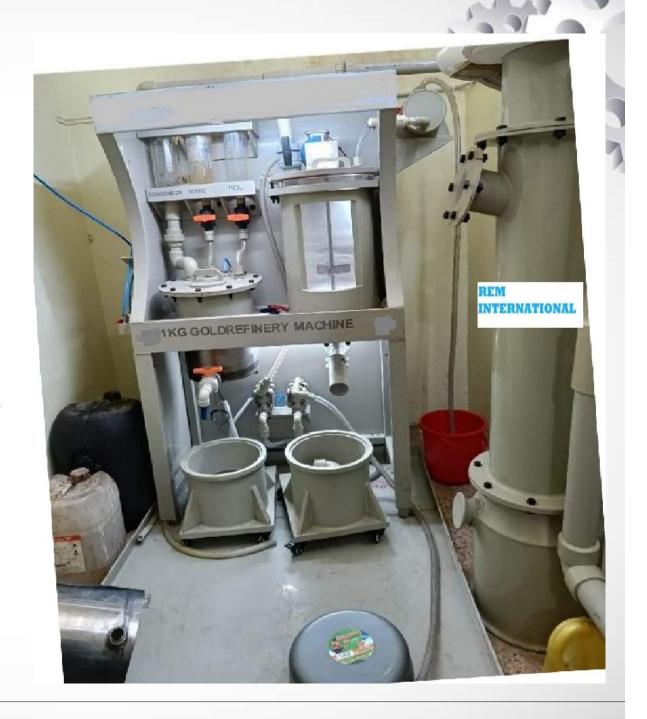

# Gold Refinery mchine

# Technical Specification And Benefits.

Machine is designed in capacity from 500 gms to 500kg.

Aqua Regia Refining Process.

Refines – Dore Bar /Raw Gold /Old Jewellery / Polishing or Buffing Dust .

Removes all impurities – e.g Ruthenium / Osmium /Iridium etc.

No loss in Recovery of Metal

Purity - 999 +

Non - corrosive Titanium Reaction Tank.

Polypropylene Scrubber Unit .

Glass Triple Cycling Condensor.

Imported Quality Pumps and Motors and other accessories.

No Chemical Fumes.

No Foul Smell.

Sound and Vibration Free.

Pollution Free - 100 %

Minimal Refining Process Cost.

Low Maintenance Cost.

Eco-friendly technology used.

Fully Safe and Secure.

Machine with Longer Lifespan and Durability.

Single person operational machine.

Onsite Complete Traning and Support .

Compact Design for Minimum Area Installation

Totally Safe to install in Jewellery shop offcie .