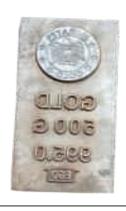

# Gold Refinery mchine

# Technical Specification And Benefits.

Machine is designed in capacity from 500 gms to 500kg.

Aqua Regia Refining Process.

Refines – Dore Bar /Raw Gold /Old Jewellery / Polishing or Buffing Dust .

Removes all impurities – e.g Ruthenium / Osmium /Iridium etc.