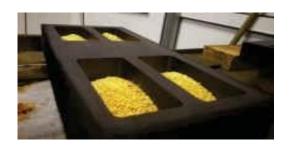

# Gold Refinery mchine

# Technical Specification And Benefits.

Machine is designed in capacity from 500 gms to 500kg.

Aqua Regia Refining Process.

Refines – Dore Bar /Raw Gold /Old Jewellery / Polishing or Buffing Dust .

Removes all impurities – e.g Ruthenium / Osmium /Iridium etc.