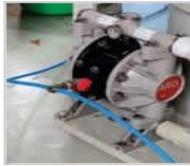

# Technical Specification And Benefits:

- Machine is designed in Capacity from 10 kg to 1000 kg
- Silver Nitrate Refining Process .
- Refines Dore Bar / Raw Silver /Old Jewellery /Polishing or Buffing Dust .
- Removes all Impurities –e.g. Ruthenium /Osmium / Iridium etc.
- No loss in Recovery of Metal .
- Purity 999+
- Non Corrosive Reaction Tank SS 316.
- Polypropylene Scrubber Unit .
- Imported Quality Pumps and Motors and other accessories.
- No Chemical Fumes.
- No Foul Smell.
- Sound and Vibration Free .
- Pollution free 100 %.
- Minimal Refining Process Cost .
- Low Maintenance Cost .
- Eco- Friendly technology used.
- Fully safe and secure.
- Machine with longer lifespan and durability .
- Single person operational machine.
- Onsite Complete Training and Support .