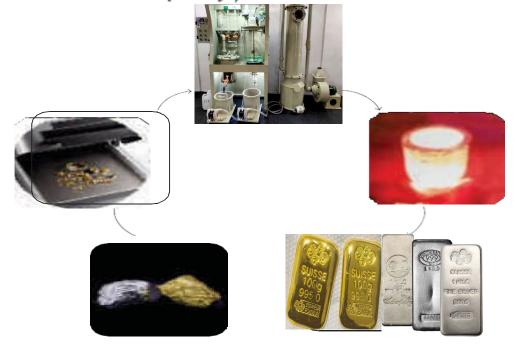

# Gold Refinery mchine

# Technical Specification And Benefits.

Machine is designed in capacity from 500 gms to 500kg.

Aqua Regia Refining Process.

Refines – Dore Bar /Raw Gold /Old Jewellery / Polishing or Buffing Dust .

Removes all impurities – e.g Ruthenium / Osmium /Iridium etc.

No loss in Recovery of Metal

Purity - 999 +

Non - corrosive Titanium Reaction Tank.

Polypropylene Scrubber Unit .

Glass Triple Cycling Condensor.

Imported Quality Pumps and Motors and other accessories.

No Chemical Fumes.