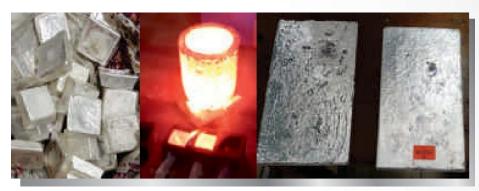

# Gold Refinery mchine

# Technical Specification And Benefits.

Machine is designed in capacity from 500 gms to 500kg.

Aqua Regia Refining Process.

Refines – Dore Bar /Raw Gold /Old Jewellery / Polishing or Buffing Dust .

Removes all impurities – e.g Ruthenium / Osmium /Iridium etc.

No loss in Recovery of Metal

Purity - 999 +

Non - corrosive Titanium Reaction Tank.

Polypropylene Scrubber Unit .

Glass Triple Cycling Condensor.

Imported Quality Pumps and Motors and other accessories.

No Chemical Fumes.

No Foul Smell.

Sound and Vibration Free.

Pollution Free - 100 %

Minimal Refining Process Cost.

Low Maintenance Cost.

Eco-friendly technology used.

Fully Safe and Secure.

Machine with Longer Lifespan and Durability.

Single person operational machine.

Onsite Complete Traning and Support .

Compact Design for Minimum Area Installation

Totally Safe to install in Jewellery shop offcie .