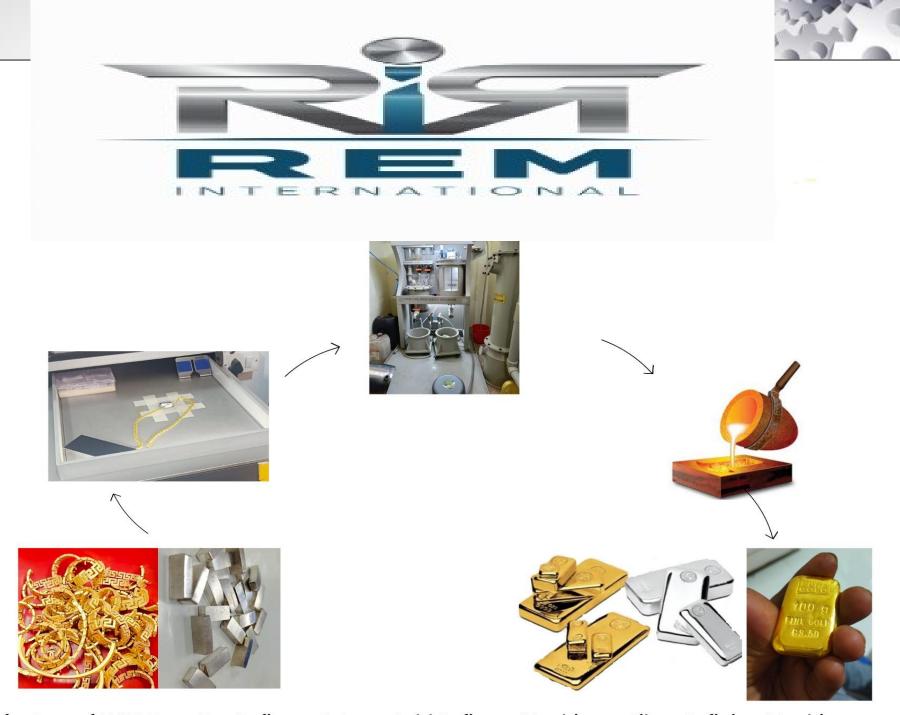

# Gold Refinery mchine

# Technical Specification And Benefits.

Machine is designed in capacity from 500 gms to 500kg.

Aqua Regia Refining Process.

Refines – Dore Bar /Raw Gold /Old Jewellery / Polishing or Buffing Dust .

Removes all impurities – e.g Ruthenium / Osmium /Iridium etc.

No loss in Recovery of Metal

Purity - 999 +

Non - corrosive Titanium Reaction Tank.

Polypropylene Scrubber Unit .

Glass Triple Cycling Condensor.

Imported Quality Pumps and Motors and other accessories.

No Chemical Fumes.