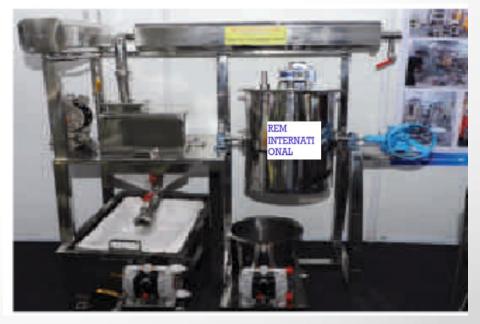

# Technical Specification And Benefits:

- Machine is designed in Capacity from 10 kg to 1000 kg
- Silver Nitrate Refining Process .
- Refines Dore Bar / Raw Silver /Old Jewellery /Polishing or Buffing Dust .
- Removes all Impurities –e.g. Ruthenium /Osmium / Iridium etc.
- No loss in Recovery of Metal .
- Purity 999+
- Non Corrosive Reaction Tank SS 316.
- Polypropylene Scrubber Unit .
- Imported Quality Pumps and Motors and other accessories.
- No Chemical Fumes.
- No Foul Smell.
- Sound and Vibration Free .
- Pollution free 100 %.
- Minimal Refining Process Cost .
- Low Maintenance Cost .
- Eco- Friendly technology used.
- Fully safe and secure.
- Machine with longer lifespan and durability .
- Single person operational machine.
- Onsite Complete Training and Support .