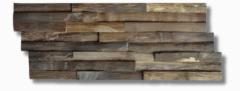

#### **STONE WOOD**

Every piece is unique. Carved like stone, bring warm and stunning ambience in your home. The benefit of teak root bring art to your wall.

#### Details:

**SIZE (MM):** 555 X 180 X 8 - 20

**MATERIAL: TEAK ROOT** 

**COLOR:** NATURE & GREY