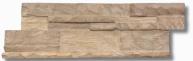

#### **STONE WOOD**

Every piece is unique. Carved like stone, bring warm and stunning ambience in your home. The benefit of teak root bring art to your wall.

#### Details:

**SIZE (MM):** 555 X 180 X 8 - 20

**MATERIAL: TEAK ROOT** 

**COLOR:** NATURE & GREY