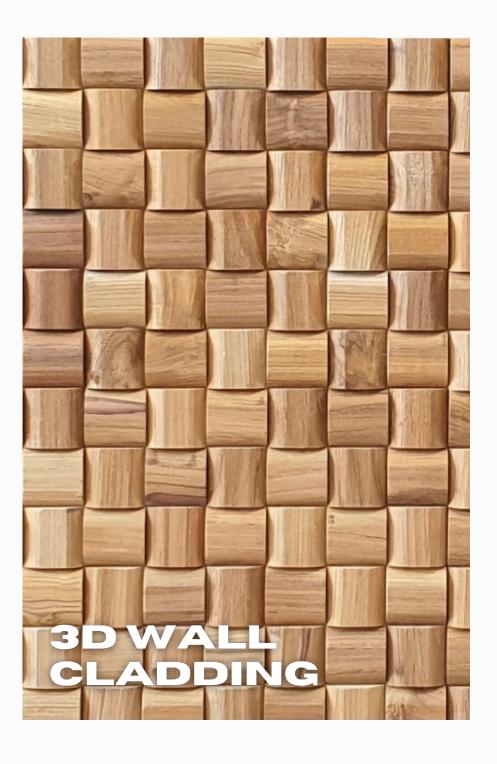

#### **VOLCANO WOOD**

The "volcano" effect achieved through special techniques carving highlight the deep grains, and contours of the wood, creating a rugged, dramatic look. This cladding is highly durable, eco-friendly, and ideal for accent walls in residential, commercial, and hospitality spaces, adding warmth and a bold, natural aesthetic.

Details:

**SIZE (MM):** 495 X 225 X 8-23

**MATERIAL: TEAK ROOT** 

**COLOR:** NATURE & GREY