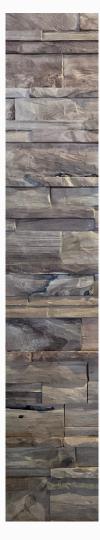

#### **STONE WOOD**

Every piece is unique. Carved like stone, bring warm and stunning ambience in your home. The benefit of teak root bring art to your wall.

#### Details:

**SIZE (MM):** 555 X 180 X 8 - 20

**MATERIAL: TEAK ROOT** 

**COLOR:** NATURE & GREY