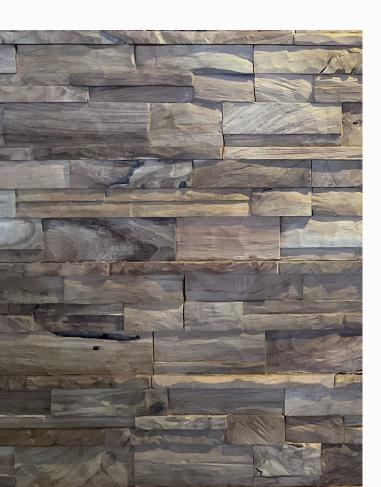

#### **BARK WOOD**

Part of the wood bring forest atmosphere into your room. Pressure treatment make the wood more durable.

Details:

**SIZE (MM):** 500 X 200 X 8-20

MATERIAL: TEAK BARK

**COLOR:** NATURE