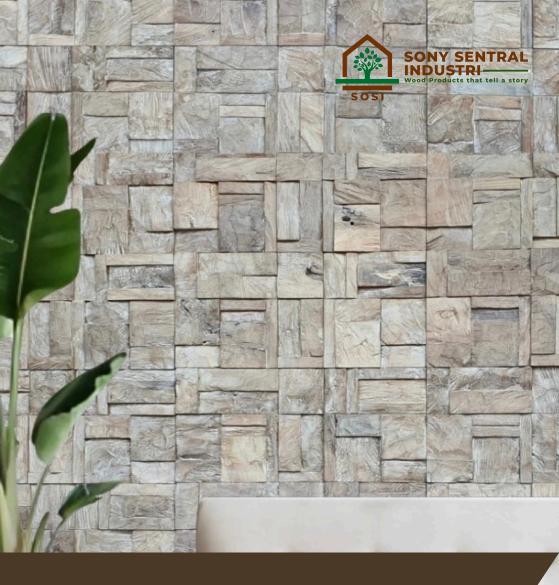

#### **SONY SENTRAL INDUSTRI**

At Sony Sentral Industri, we bring nature's beauty to your walls with our premium 3D wall cladding. Crafted primarily from high-quality teak wood—both recycled and fully teak—as well as other fine wood varieties. Each piece is expertly crafted to enhance interiors with warmth, texture, and a timeless aesthetic. Transform your walls into stunning focal points with the richness of wood and the excellence of our craftsmanship.

#### **VOLCANO WOOD**

The "volcano" effect achieved through special techniques carving highlight the deep grains, and contours of the wood, creating a rugged, dramatic look. This cladding is highly durable, eco-friendly, and ideal for accent walls in residential, commercial, and hospitality spaces, adding warmth and a bold, natural aesthetic.