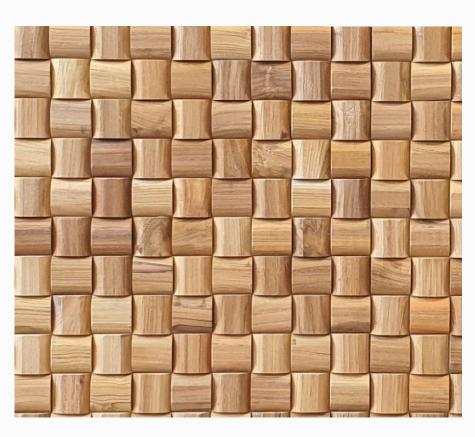

#### **BARREL WOOD**

It features curved or contoured pieces, resembling the staves of a barrel. Known for its durability, rich grain, and natural resistance to moisture and pests, teak cladding enhances spaces with warmth and timeless beauty

#### **Details:**

SIZE (MM): 300 X 300 X 14

**MATERIAL:** TEAK

**COLOR: NATURE** 