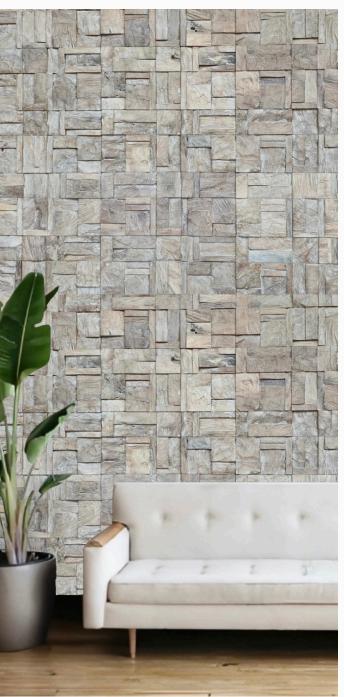

#### **STONE WOOD**

Every piece is unique. Carved like stone, bring warm and stunning ambience in your home. The benefit of teak root bring art to your wall.

#### Details:

**SIZE (MM):** 555 X 180 X 8 - 20

**MATERIAL: TEAK ROOT** 

**COLOR:** NATURE & GREY