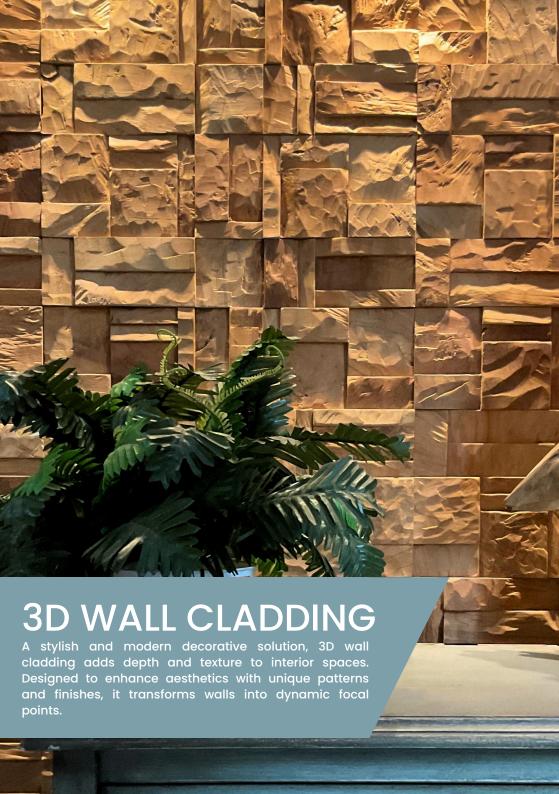

#### **SONY SENTRAL INDUSTRI**

At Sony Sentral Industri, we bring nature's beauty to your walls with our premium 3D wall cladding. Crafted primarily from high-quality teak wood—both recycled and fully teak—as well as other fine wood varieties. Each piece is expertly crafted to enhance interiors with warmth, texture, and a timeless aesthetic. Transform your walls into stunning focal points with the richness of wood and the excellence of our craftsmanship.

#### **VOLCANO WOOD**

The "volcano" effect achieved through special techniques carving highlight the deep grains, and contours of the wood, creating a rugged, dramatic look. This cladding is highly durable, eco-friendly, and ideal for accent walls in residential, commercial, and hospitality spaces, adding warmth and a bold, natural aesthetic.