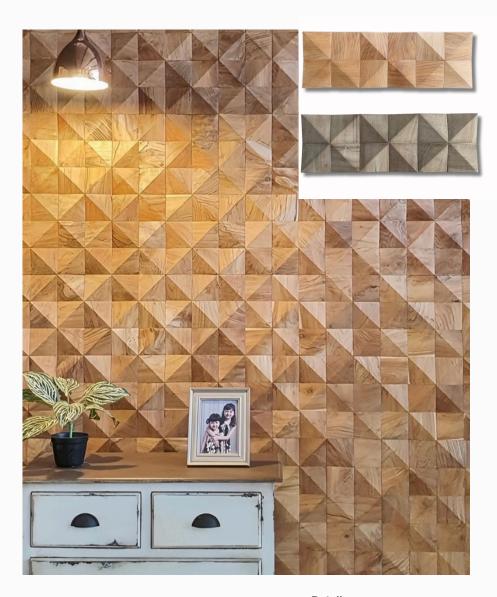

#### **PYRAMID WOOD**

Simplicity makes your home look amazing. With the wisdom of ancientship warms your home.

**Details:** 

**SIZE (MM):** 552 X 184 X 14

**MATERIAL:** TEAK

**COLOR:** NATURE & GREY