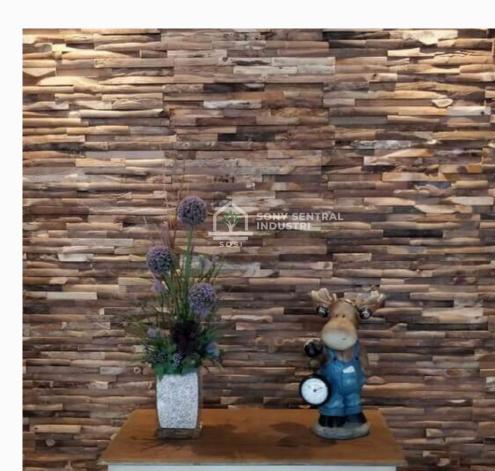

#### **BARK WOOD**

Part of the wood bring forest atmosphere into your room. Pressure treatment make the wood more durable.

Details:

**SIZE (MM):** 500 X 200 X 8-20

MATERIAL: TEAK BARK

**COLOR:** NATURE