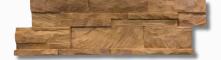

#### **PYRAMID WOOD**

Simplicity makes your home look amazing. With the wisdom of ancientship warms your home.

**Details:** 

**SIZE (MM):** 552 X 184 X 14

**MATERIAL:** TEAK

**COLOR:** NATURE & GREY