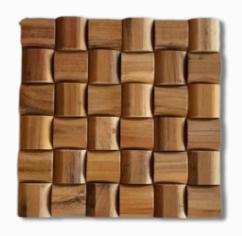

#### **BARREL WOOD**

It features curved or contoured pieces, resembling the staves of a barrel. Known for its durability, rich grain, and natural resistance to moisture and pests, teak cladding enhances spaces with warmth and timeless beauty

#### **Details:**

SIZE (MM): 300 X 300 X 14

**MATERIAL:** TEAK

**COLOR: NATURE** 