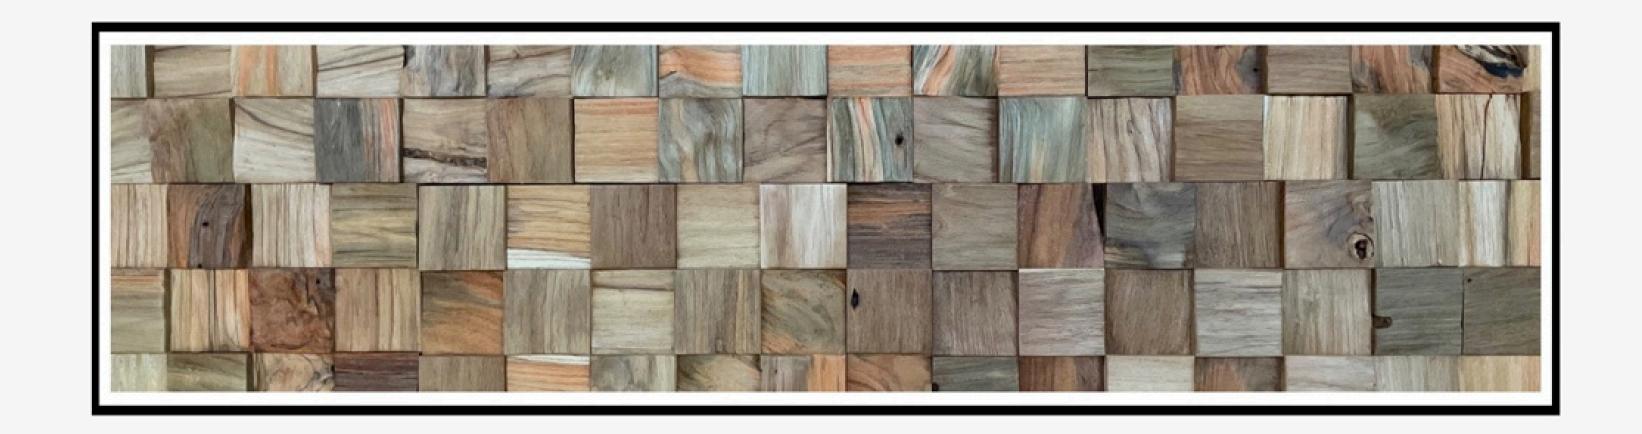

#### WALLCLADDING TEAK CUBE

DETAIL -

**SIZE (MM):** 360 X 360 X 20

MATERIAL: TEAK

RECYCLED

**COLOR: NATURE & GREY** 

**A BOX**: 11 PCS: 1 SQM