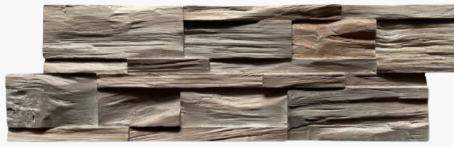

#### WALLCLADDING JAVASTRIP

DETAIL

DETAIL

**SIZE (MM):** 555 X 180 X 8 - 20

**MATERIAL: HARDWOOD RECYCLED** 

**COLOR: NATURE & GREY** 

A BOX: 10 PCS: 1 SQM

**SIZE (MM):** 570 X 200 X 8 - 20

**MATERIAL:** HARDWOOD RECYCLED

**COLOR:** NATURE & GREY

A BOX: 9 PCS: 1 SQM