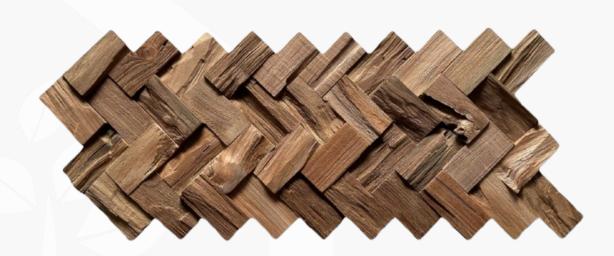

#### WALLCLADDING HERRINGBONE WOOD

**SIZE (MM):** 622 X 255 X 8 - 20

**MATERIAL:** TEAK RECYCLED

**COLOR: NATURE** 

A BOX: 8 PCS: 1 SQM

**DETAIL** 

**SIZE (MM):** 622 X 255 X 8 - 20

MATERIAL: TEAK RECYCLED

**COLOR:** NATURE & GREY

A BOX: 8 PCS: 1 SQM