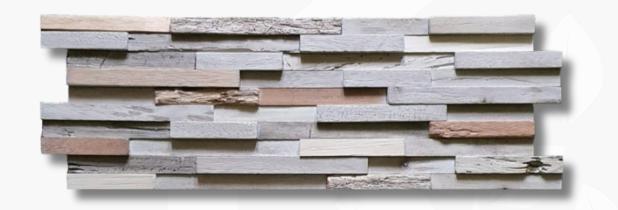

#### WALLCLADDING JAVASTRIP

DETAIL

DETAIL

**SIZE (MM):** 555 X 180 X 8 - 20

**MATERIAL: HARDWOOD RECYCLED** 

**COLOR: NATURE & GREY** 

A BOX: 10 PCS: 1 SQM

**SIZE (MM):** 570 X 200 X 8 - 20

**MATERIAL:** HARDWOOD RECYCLED

**COLOR:** NATURE & GREY

A BOX: 9 PCS: 1 SQM