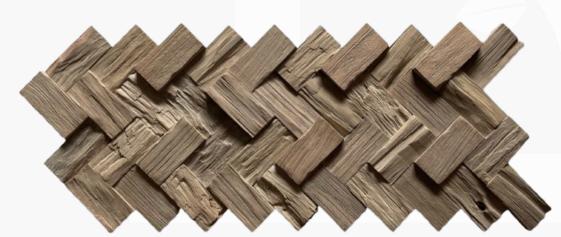

#### WALLCLADDING HERRINGBONE WOOD

**SIZE (MM):** 622 X 255 X 8 - 20

**MATERIAL:** TEAK RECYCLED

**COLOR: NATURE** 

A BOX: 8 PCS: 1 SQM

**DETAIL** 

**SIZE (MM):** 622 X 255 X 8 - 20

MATERIAL: TEAK RECYCLED

**COLOR:** NATURE & GREY

A BOX: 8 PCS: 1 SQM