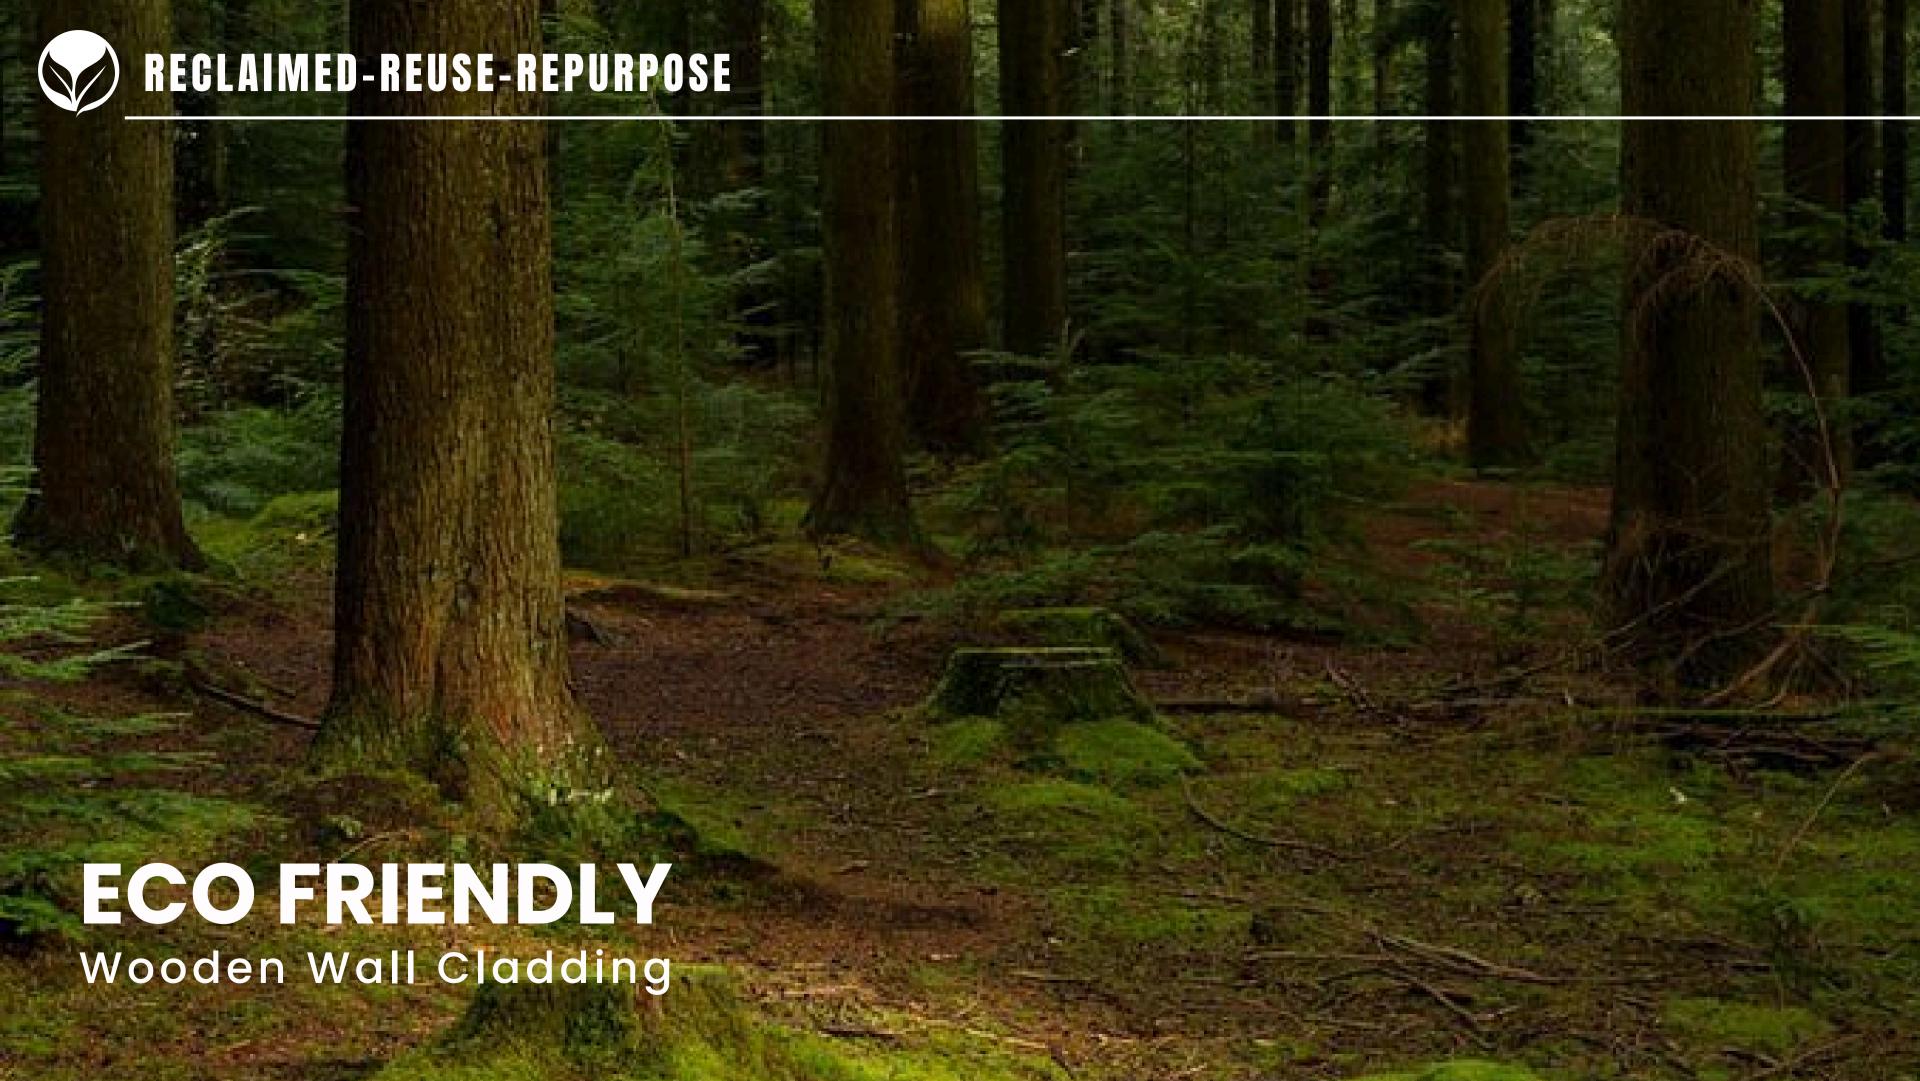

## ECO FRIENDLY WOODEN WALL CLADDING

Welcome to Sony Sentral Industry's premium collection of Eco-Friendly Wooden Wall Cladding, where sustainability meets style. Designed for modern, environmentally conscious spaces, our cladding is crafted from responsibly sourced and recycled wood materials, offering a perfect blend of durability, elegance, and eco-friendliness. With natural textures and superior insulation properties, our products not only enhance aesthetics but also contribute to energy efficiency and reduced carbon footprints. Whether for residential or commercial use, our wooden wall cladding is the ideal choice for those seeking a greener, more sustainable future. Transform your space—naturally.

# ECO FRIENDLY WOODEN WALL CLADDING

YEAR 2025