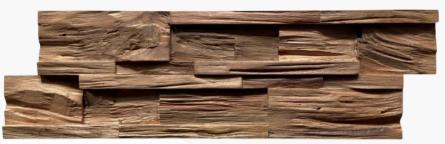

#### WALLCLADDING TEAK KALIMANTAN

DETAIL

**SIZE (MM):** 555 X 180 X 8 - 20

**MATERIAL:** TEAK RECYCLED

**COLOR: NATURE & GREY** 

A BOX: 10 PCS: 1 SQM