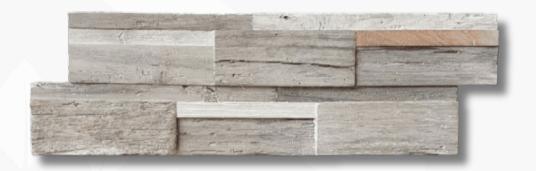

#### WALLCLADDING TEAK KALIMANTAN

DETAIL

**SIZE (MM):** 555 X 180 X 8 - 20

**MATERIAL:** TEAK RECYCLED

**COLOR: NATURE & GREY** 

A BOX: 10 PCS: 1 SQM