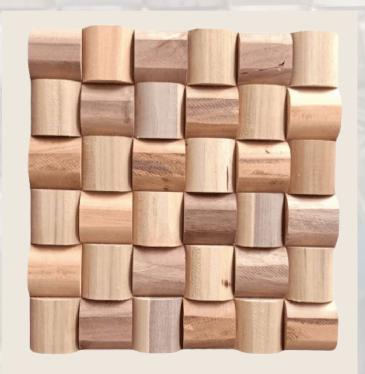

#### WALLCLADDING TEAK CUBE

DETAIL -

**SIZE (MM):** 360 X 360 X 20

MATERIAL: TEAK

RECYCLED

**COLOR: NATURE & GREY** 

**A BOX**: 11 PCS: 1 SQM