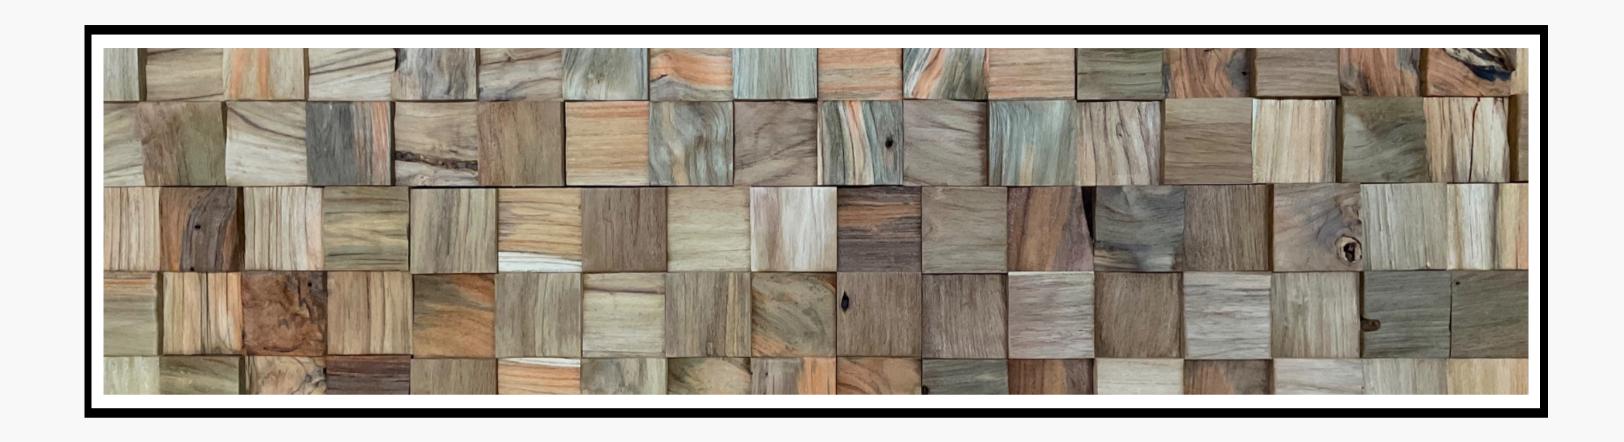

#### WALLCLADDING TEAK CUBE

DETAIL -

**SIZE (MM):** 360 X 360 X 20

MATERIAL: TEAK

RECYCLED

**COLOR: NATURE & GREY** 

**A BOX**: 11 PCS: 1 SQM