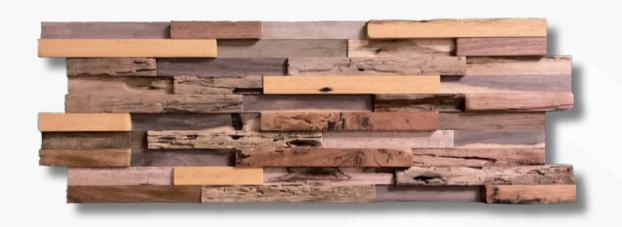

#### WALLCLADDING JAVAVOOD

**SIZE (MM):** 300 X 300 X 15

MATERIAL: HARDWOOD RECYCLED

**COLOR:** NATURE & GREY

A BOX: 11 PCS: 1 SQM