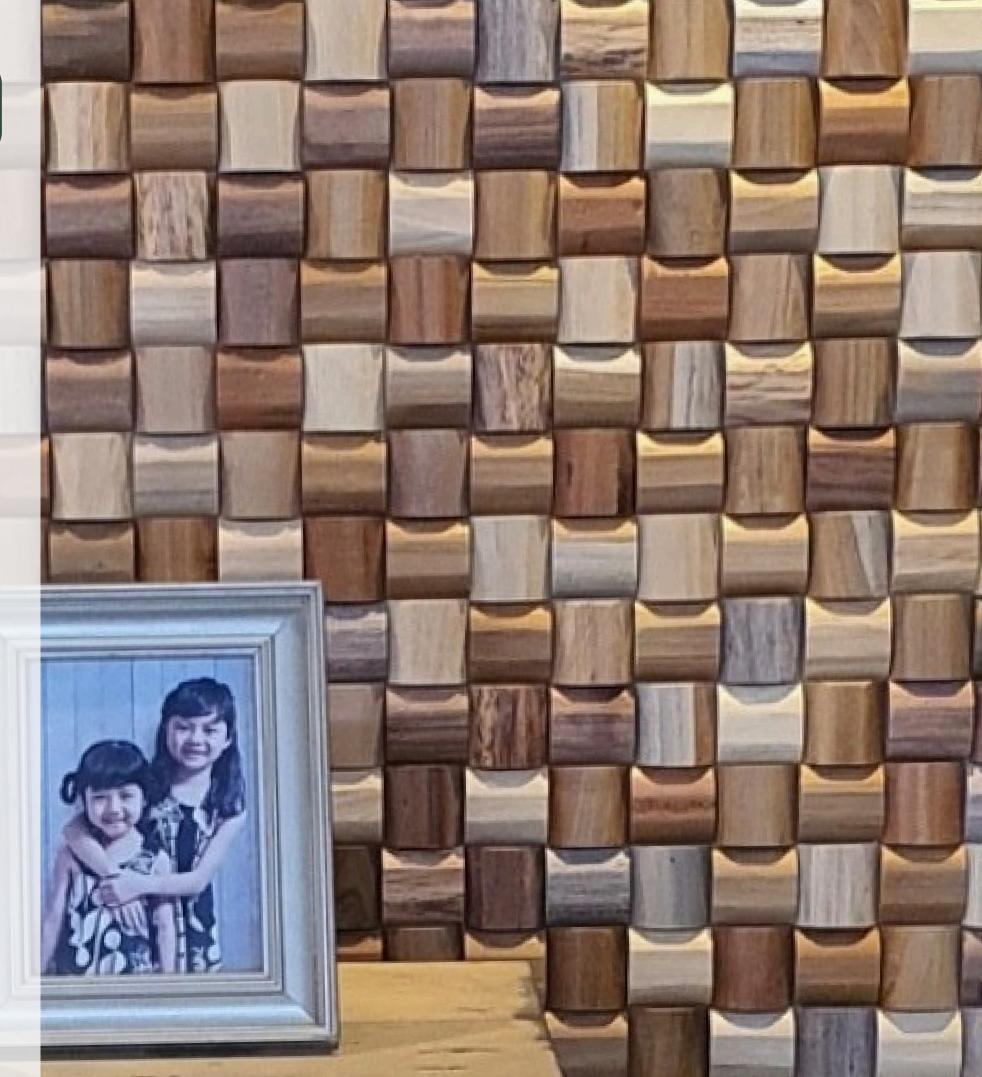

### TAKE CARE OF OUR ENVIRONMENT

Sony Sentral Industry is committed to sustainability with its innovative Eco-Friendly Wall Cladding, a product designed to reduce environmental impact while enhancing building aesthetics. Made from recycled and sustainable materials, this cladding provides a durable, energy-efficient solution for modern construction. It helps in reducing carbon footprints by improving insulation, lowering energy consumption, and minimizing waste. With a focus on eco-conscious innovation, Sony Sentral Industry aims to promote greener building practices and contribute to a more sustainable future. Their commitment to quality and environmental responsibility makes them a leader in the green construction industry.