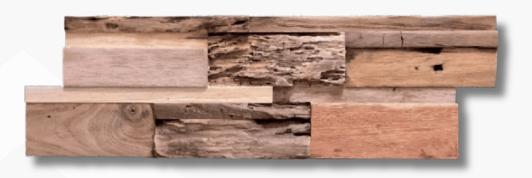

**A BOX**: 11 PCS: 1 SQM





#### WALLCLADDING HERRINGBONE WOOD

**SIZE (MM):** 622 X 255 X 8 - 20

**MATERIAL:** TEAK RECYCLED

**COLOR: NATURE** 

A BOX: 8 PCS: 1 SQM



**DETAIL** 



**SIZE (MM):** 622 X 255 X 8 - 20

MATERIAL: TEAK RECYCLED

**COLOR:** NATURE & GREY

A BOX: 8 PCS: 1 SQM











#### WALLCLADDING TEAK INTERLOCK

**DETAIL** 

**SIZE (MM):** 610 X 150 X 8 - 20

MATERIAL: TEAK RECYCLED

**COLOR: NATURE** 

A BOX: 11 PCS: 1 SQM











#### WALLCLADDING TEAK KALIMANTAN

DETAIL

**SIZE (MM):** 555 X 180 X 8 - 20

**MATERIAL:** TEAK RECYCLED

**COLOR: NATURE & GREY** 

A BOX: 10 PCS: 1 SQM







#### WALLCLADDING JAVAVOOD

**SIZE (MM):** 300 X 300 X 15

MATERIAL: HARDWOOD RECYCLED

**COLOR:** NATURE & GREY

A BOX: 11 PCS: 1 SQM









#### WALLCLADDING BALIWOOD









#### WALLCLADDING JAVASTRIP





DETAIL

DETAIL

**SIZE (MM):** 555 X 180 X 8 - 20

**MATERIAL: HARDWOOD RECYCLED** 

**COLOR: NATURE & GREY** 

A BOX: 10 PCS: 1 SQM



**SIZE (MM):** 570 X 200 X 8 - 20

**MATERIAL:** HARDWOOD RECYCLED

**COLOR:** NATURE & GREY

A BOX: 9 PCS: 1 SQM





### TAKE CARE OF OUR ENVIRONMENT

Sony Sentral Industry is committed to sustainability with its innovative Eco-Friendly Wall Cladding, a product designed to reduce environmental impact while enhancing building aesthetics. Made from recycled and sustainable materials, this cladding provides a durable, energy-efficient solution for modern construction. It helps in reducing carbon footprints by improving insulation, lowering energy consumption, and minimizing waste. With a focus on eco-conscious innovati