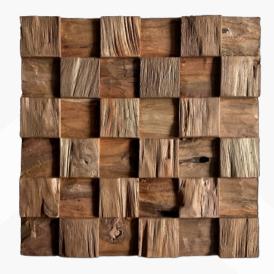

#### WALLCLADDING TEAK CUBE

DETAIL -

**SIZE (MM):** 360 X 360 X 20

MATERIAL: TEAK

RECYCLED

**COLOR: NATURE & GREY** 

**A BOX**: 11 PCS: 1 SQM