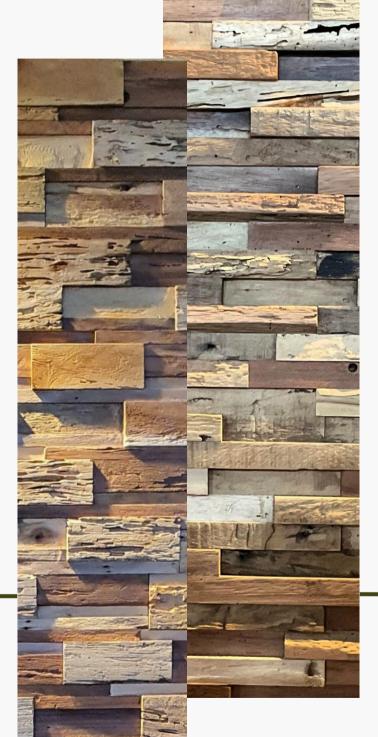

BOX**: 11 PCS: 1 SQM





#### WALLCLADDING HERRINGBONE WOOD

**SIZE (MM):** 622 X 255 X 8 - 20

**MATERIAL:** TEAK RECYCLED

**COLOR: NATURE** 

A BOX: 8 PCS: 1 SQM



**DETAIL** 



**SIZE (MM):** 622 X 255 X 8 - 20

MATERIAL: TEAK RECYCLED

**COLOR:** NATURE & GREY

A BOX: 8 PCS: 1 SQM











#### WALLCLADDING TEAK INTERLOCK

**DETAIL** 

**SIZE (MM):** 610 X 150 X 8 - 20

MATERIAL: TEAK RECYCLED

**COLOR: NATURE** 

A BOX: 11 PCS: 1 SQM











#### WALLCLADDING TEAK KALIMANTAN

DETAIL

**SIZE (MM):** 555 X 180 X 8 - 20

**MATERIAL:** TEAK RECYCLED

**COLOR: NATURE & GREY** 

A BOX: 10 PCS: 1 SQM







#### WALLCLADDING JAVAVOOD

**SIZE (MM):** 300 X 300 X 15

MATERIAL: HARDWOOD RECYCLED

**COLOR:** NATURE & GREY

A BOX: 11 PCS: 1 SQM









#### WALLCLADDING BALIWOOD









#### WALLCLADDING JAVASTRIP





DETAIL

DETAIL

**SIZE (MM):** 555 X 180 X 8 - 20

**MATERIAL: HARDWOOD RECYCLED** 

**COLOR: NATURE & GREY** 

A BOX: 10 PCS: 1 SQM



**SIZE (MM):** 570 X 200 X 8 - 20

**MATERIAL:** HARDWOOD RECYCLED

**COLOR:** NATURE & GREY

A BOX: 9 PCS: 1 SQM





### TAKE CARE OF OUR ENVIRONMENT

Sony Sentral Industry is committed to sustainability with its innovative Eco-Friendly Wall Cladding, a product designed to reduce environmental impact while enhancing building aesthetics. Made from recycled and sustainable materials, this cladding provides a durable, energy-efficient solution for modern construction. It helps in reducing carbon footprints by improving insulation, lowering energy consumption, and minimizing waste. With a focus on eco-conscious innovation,