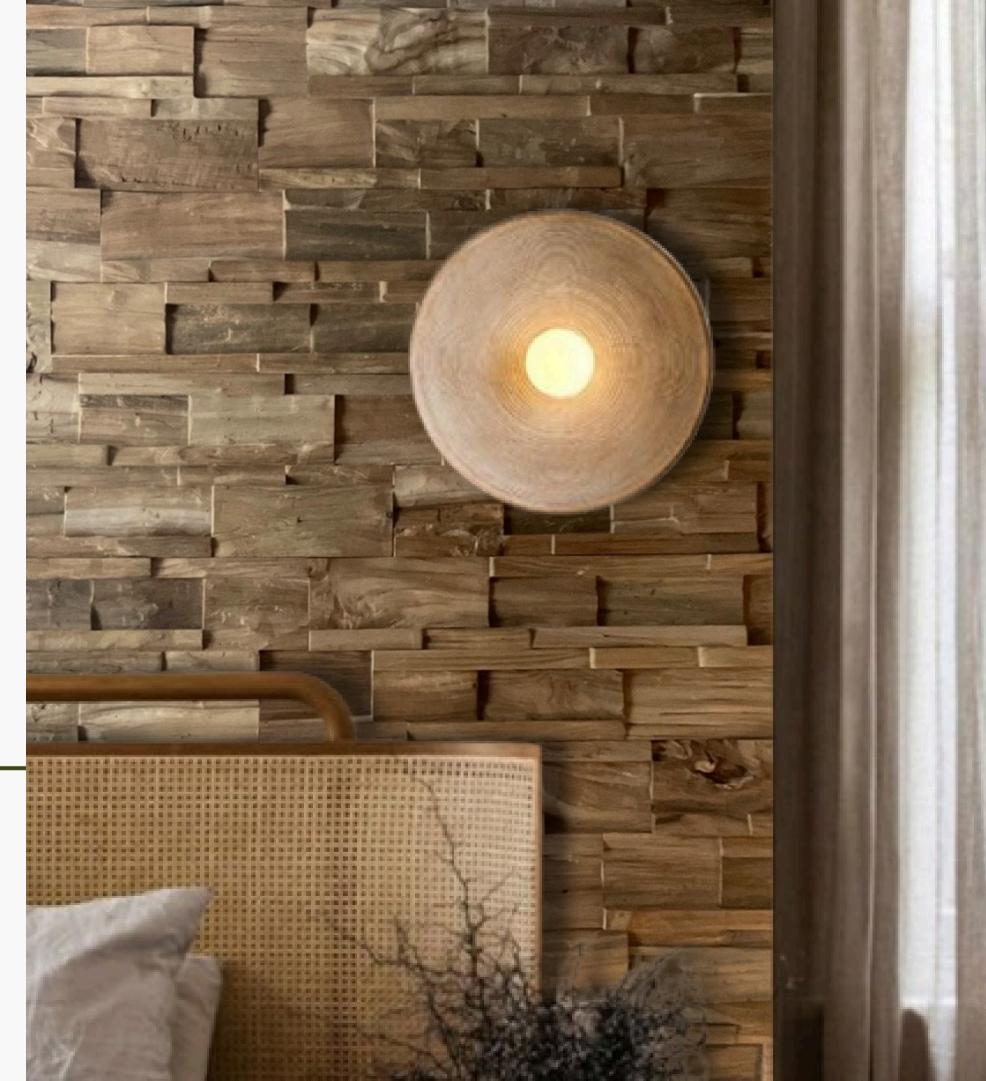

## ECO FRIENDLY WOODEN WALL CLADDING

Welcome to Sony Sentral Industry's premium collection of Eco-Friendly Wooden Wall Cladding, where sustainability meets style. Designed for modern, environmentally conscious spaces, our cladding is crafted from responsibly sourced and recycled wood materials, offering a perfect blend of durability, elegance, and eco-friendliness. With natural textures and superior insulation properties, our products not only enhance aesthetics but also contribute to energy efficiency and reduced carbon footprints. Whether for residential or commercial use, our wooden wall cladding is the ideal choice for those seeking a greener, more sustainable future. Transform your space—naturally.