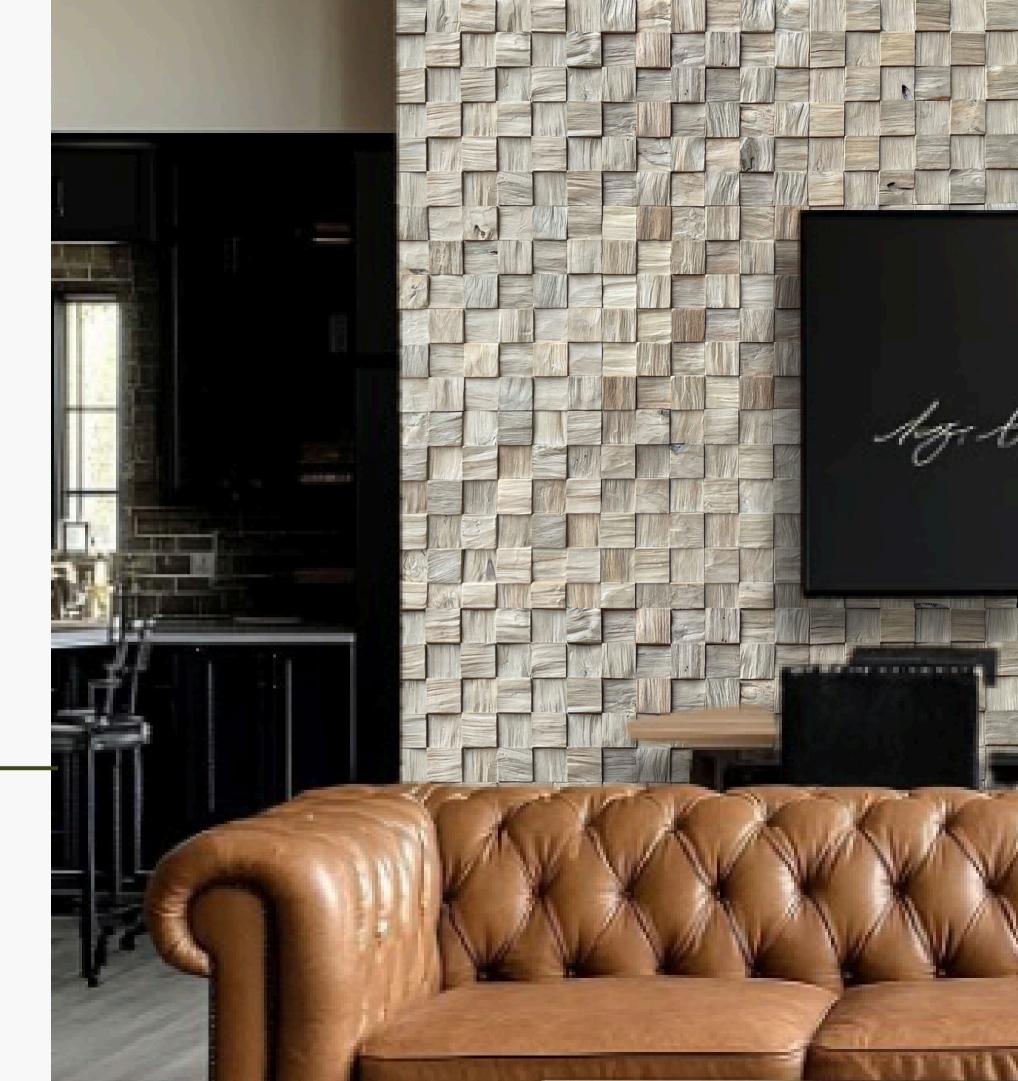

#### WALLCLADDING JAVAVOOD

**SIZE (MM):** 300 X 300 X 15

MATERIAL: HARDWOOD RECYCLED

**COLOR:** NATURE & GREY

A BOX: 11 PCS: 1 SQM