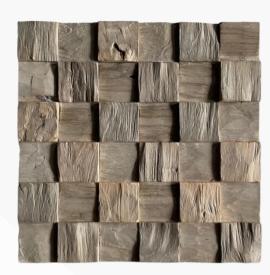

#### WALLCLADDING TEAK CUBE

DETAIL -

**SIZE (MM):** 360 X 360 X 20

MATERIAL: TEAK

RECYCLED

**COLOR: NATURE & GREY** 

**A BOX**: 11 PCS: 1 SQM