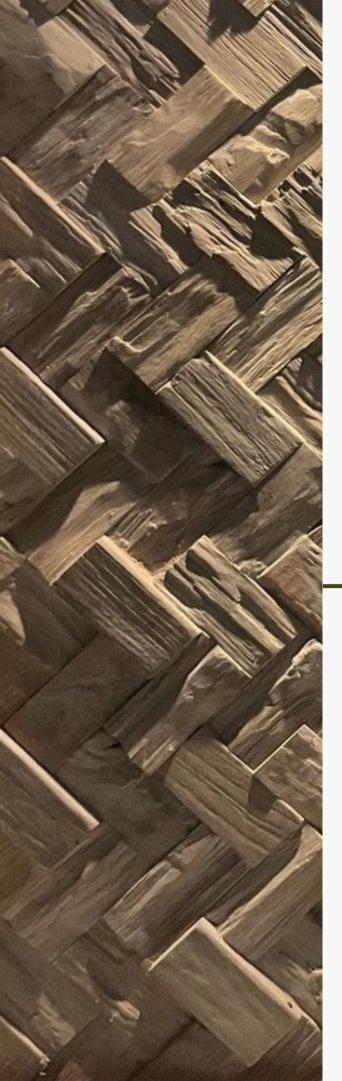

#### WALLCLADDING HERRINGBONE WOOD

**SIZE (MM):** 622 X 255 X 8 - 20

**MATERIAL:** TEAK RECYCLED

**COLOR: NATURE** 

A BOX: 8 PCS: 1 SQM

**DETAIL** 

**SIZE (MM):** 622 X 255 X 8 - 20

MATERIAL: TEAK RECYCLED

**COLOR:** NATURE & GREY

A BOX: 8 PCS: 1 SQM