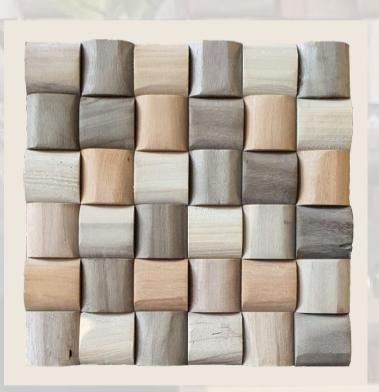

#### WALLCLADDING TEAK CUBE

DETAIL -

**SIZE (MM):** 360 X 360 X 20

MATERIAL: TEAK

RECYCLED

**COLOR: NATURE & GREY** 

**A BOX**: 11 PCS: 1 SQM