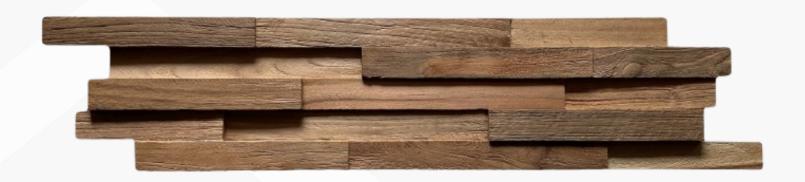

d eco-friendliness. With natural textures and superior insulation properties, our products not only enhance aesthetics but also contribute to energy efficiency and reduced carbon footprints. Whether for residential or commercial use, our wooden wall cladding is the ideal choice for those seeking a greener, more sustainable future. Transform your space—naturally.









#### WALLCLADDING TEAK CUBE

DETAIL -

**SIZE (MM):** 360 X 360 X 20

MATERIAL: TEAK

RECYCLED

**COLOR: NATURE & GREY** 

**A BOX**: 11 PCS: 1 SQM





#### WALLCLADDING HERRINGBONE WOOD

**SIZE (MM):** 622 X 255 X 8 - 20

**MATERIAL:** TEAK RECYCLED

**COLOR: NATURE** 

A BOX: 8 PCS: 1 SQM



**DETAIL** 



**SIZE (MM):** 622 X 255 X 8 - 20

MATERIAL: TEAK RECYCLED

**COLOR:** NATURE & GREY

A BOX: 8 PCS: 1 SQM











#### WALLCLADDING TEAK INTERLOCK

**DETAIL** 

**SIZE (MM):** 610 X 150 X 8 - 20

MATERIAL: TEAK RECYCLED

**COLOR: NATURE** 

A BOX: 11 PCS: 1 SQM











#### WALLCLADDING TEAK KALIMANTAN

DETAIL

**SIZE (MM):** 555 X 180 X 8 - 20

**MATERIAL:** TEAK RECYCLED

**COLOR: NATURE & GREY** 

A BOX: 10 PCS: 1 SQM







#### WALLCLADDING JAVAVOOD

**SIZE (MM):** 300 X 300 X 15

MATERIAL: HARDWOOD RECYCLED

**COLOR:** NATURE & GREY

A BOX: 11 PCS: 1 SQM









#### WALLCLADDING BALIWOOD









#### WALLCLADDING JAVASTRIP





DETAIL

DETAIL

**SIZE (MM):** 555 X 180 X 8 - 20

**MATERIAL: HARDWOOD RECYCLED** 

**COLOR: NATURE & GREY** 

A BOX: 10 PCS: 1 SQM



**SIZE (MM):** 570 X 200 X 8 - 20

**MATERIAL:** HARDWOOD RECYCLED

**COLOR:** NATURE & GREY

A BOX: 9 PCS: 1 SQM





### TAKE