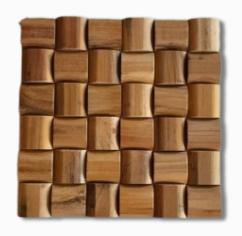

#### **TEAK BARREL WOOD**

It features curved or contoured pieces, resembling the staves of a barrel. Known for its durability, rich grain, and natural resistance to moisture and pests, teak cladding enhances spaces with warmth and timeless beauty

**Details:** 

**SIZE (MM):** 300 X 300 X 14

**MATERIAL: TEAK** 

**COLOR: NATURE** 

A BOX = 1 SQM = 11 PCS