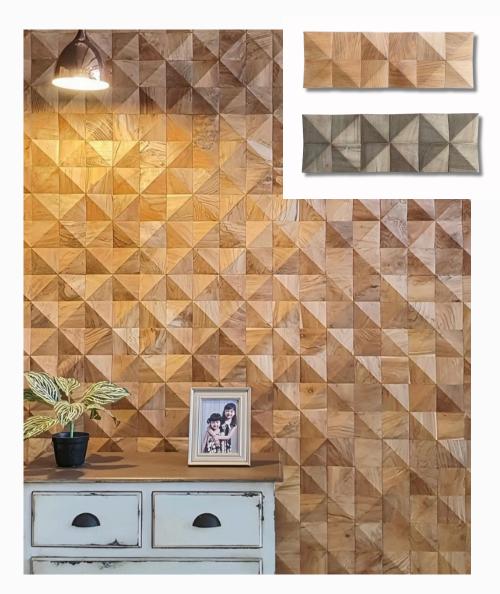

#### **PYRAMID WOOD**

Simplicity makes your home look amazing. With the wisdom of ancientship warms your home.

#### **Details:**

**SIZE (MM):** 552 X 184 X 15

**MATERIAL:** TEAK

COLOR: NATURE & GREY

A BOX: 1 SQM: 10 PCS