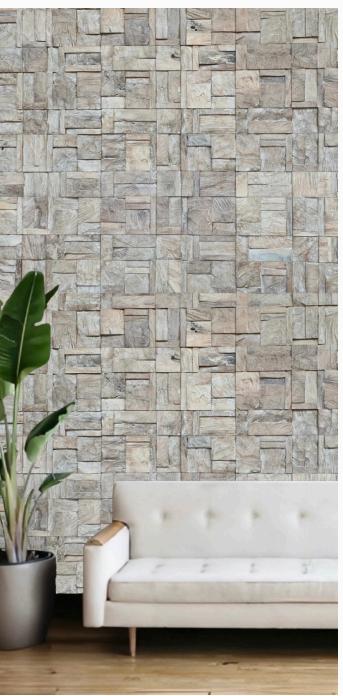

#### **CUBE ROOT**

Crafted from teak root, this wall panel features a grid of hand-carved wooden cubes, each with its own unique grain and texture. The natural variations and sculpted surfaces create a dynamic interplay of light and shadow, blending rustic authenticity with modern geometric form. A bold statement piece for contemporary, earthy, or artisaninspired interiors.

#### **Details:**

size (mm): 552 x 184 x 8-20

material: teak root

color: nature

a box : 1 sqm : 10 pcs