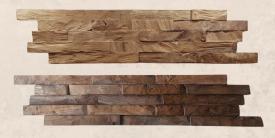

#### **INTERLOCK ROOT**

Every piece is unique. Carved like with passion, bring warm and stunning ambience in your home. The benefit of teak root bring art to your wall.

Details:

size (mm): 610 x 150 x 8 - 20

material: teak root

color: nature & brown

a box : 1 sqm : 11 pcs

#### **STONE WOOD**

Every piece is unique. Carved like stone, bring warm and stunning ambience in your home. The benefit of teak root bring art to your wall.

#### **Details:**

**SIZE (MM):** 555 X 180 X 8 - 25

**MATERIAL: TEAK ROOT** 

COLOR: NATURE & GREY

**A BOX**: 1 SQM: 10 PCS