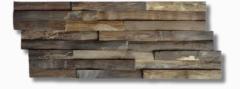

#### **INTERLOCK ROOT**

Every piece is unique. Carved like with passion, bring warm and stunning ambience in your home. The benefit of teak root bring art to your wall.

Details:

size (mm): 610 x 150 x 8 - 20

material: teak root

color: nature & brown

a box : 1 sqm : 11 pcs