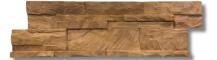

#### **VOLCANO WOOD**

The "volcano" effect is achieved through special carving techniques that highlight the deep grains, and contours of the wood, creating a rugged, dramatic look. This cladding is highly durable, eco-friendly, and ideal for accent walls in residential, commercial, and hospitality spaces, adding warmth and a bold, natural aesthetic.

Details:

**SIZE (MM):** 495 X 225 X 8-23

**MATERIAL: TEAK ROOT** 

COLOR: NATURE & GREY

A BOX: 1 SQM: 9 PCS