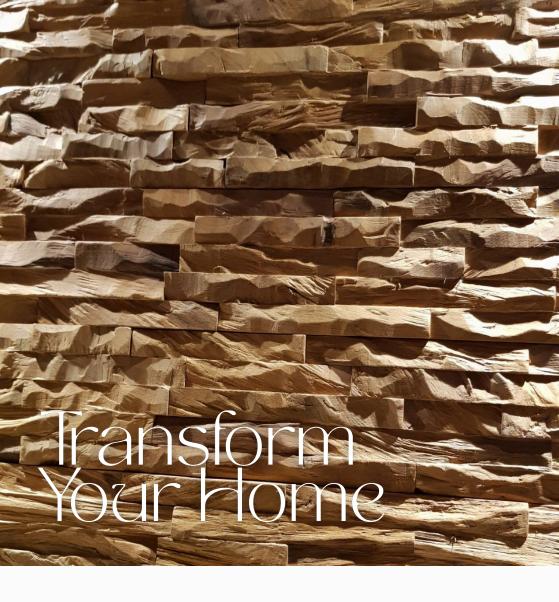

#### **SONY SENTRAL INDUSTRI**

At Sony Sentral Industri, we bring nature's beauty to your walls with our premium 3D wall cladding. Crafted primarily from high-quality teak wood—both recycled and fully teak—as well as other fine wood varieties. Each piece is expertly crafted to enhance interiors with warmth, texture, and a timeless aesthetic. Transform your walls into stunning focal points with the richness of wood and the excellence of our craftsmanship.

Transform your space with the timeless beauty of handcrafted wall panels made from reclaimed teak roots.

At Sony Sentral Industry, we blend sustainability with craftsmanship to create unique, organic textures that bring warmth, character, and elegance to any interior. Each panel tells a story—of nature, heritage, and exceptional design.

#### **VOLCANO WOOD**

The "volcano" effect is achieved through special carving techniques that highlight the deep grains, and contours of the wood, creating a rugged, dramatic look. This cladding is highly durable, eco-friendly, and ideal for accent walls in residential, commercial, and hospitality spaces, adding warmth and a bold, natural aesthetic.