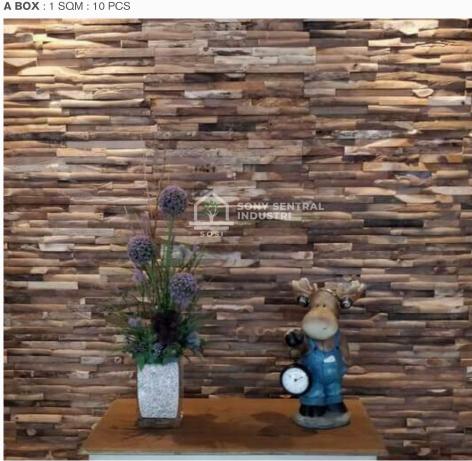

#### **STONE WOOD**

Every piece is unique. Carved like stone, bring warm and stunning ambience in your home. The benefit of teak root bring art to your wall.

#### **Details:**

**SIZE (MM):** 555 X 180 X 8 - 25

**MATERIAL: TEAK ROOT** 

COLOR: NATURE & GREY

**A BOX**: 1 SQM: 10 PCS