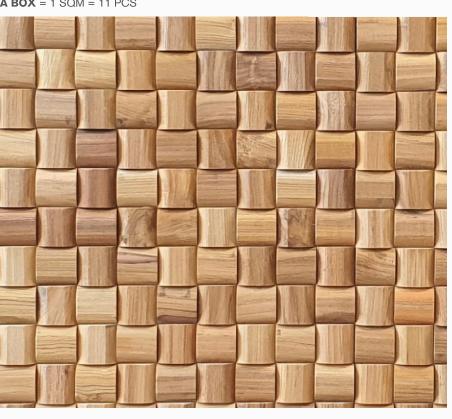

#### **INTERLOCK ROOT**

Every piece is unique. Carved like with passion, bring warm and stunning ambience in your home. The benefit of teak root bring art to your wall.

Details:

size (mm): 610 x 150 x 8 - 20

material: teak root

color: nature & brown

a box : 1 sqm : 11 pcs