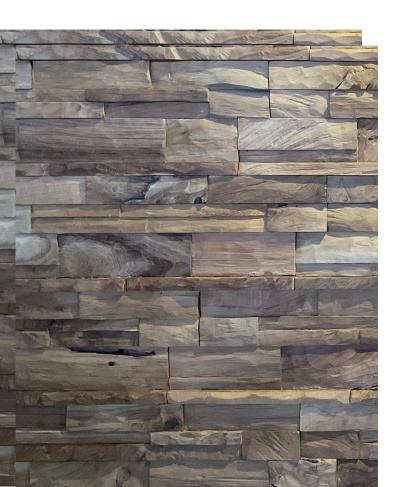

#### **SONY SENTRAL INDUSTRI**

At Sony Sentral Industri, we bring nature's beauty to your walls with our premium 3D wall cladding. Crafted primarily from high-quality teak wood—both recycled and fully teak—as well as other fine wood varieties. Each piece is expertly crafted to enhance interiors with warmth, texture, and a timeless aesthetic. Transform your walls into stunning focal points with the richness of wood and the excellence of our craftsmanship.

Transform your space with the timeless beauty of handcrafted wall panels made from reclaimed teak roots.

At Sony Sentral Industry, we blend sustainability with craftsmanship to create unique, organic textures that bring warmth, character, and elegance to any interior. Each panel tells a story—of nature, heritage, and exceptional design.