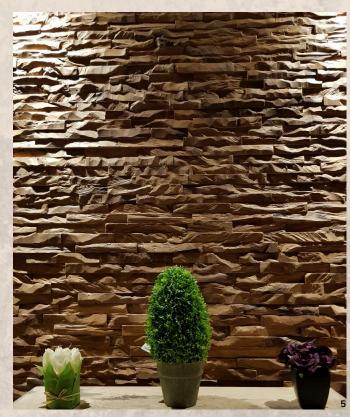

#### **VOLCANO WOOD**

The "volcano" effect is achieved through special carving techniques that highlight the deep grains, and contours of the wood, creating a rugged, dramatic look. This cladding is highly durable, eco-friendly, and ideal for accent walls in residential, commercial, and hospitality spaces, adding warmth and a bold, natural aesthetic.

Details:

**SIZE (MM):** 495 X 225 X 8-23

**MATERIAL: TEAK ROOT** 

COLOR: NATURE & GREY

A BOX: 1 SQM: 9 PCS