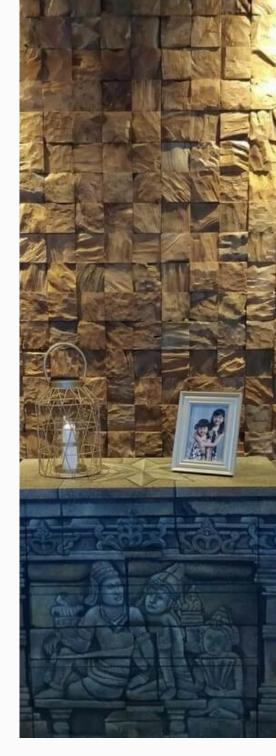

#### **SONY SENTRAL INDUSTRI**

At Sony Sentral Industri, we bring nature's beauty to your walls with our premium 3D wall cladding. Crafted primarily from high-quality teak wood—both recycled and fully teak—as well as other fine wood varieties. Each piece is expertly crafted to enhance interiors with warmth, texture, and a timeless aesthetic. Transform your walls into stunning focal points with the richness of wood and the excellence of our craftsmanship.

Transform your space with the timeless beauty of handcrafted wall panels made from reclaimed teak roots.

At Sony Sentral Industry, we blend sustainability with craftsmanship to create unique, organic textures that bring warmth, character, and elegance to any interior. Each panel tells a story—of nature, heritage, and exceptional design.