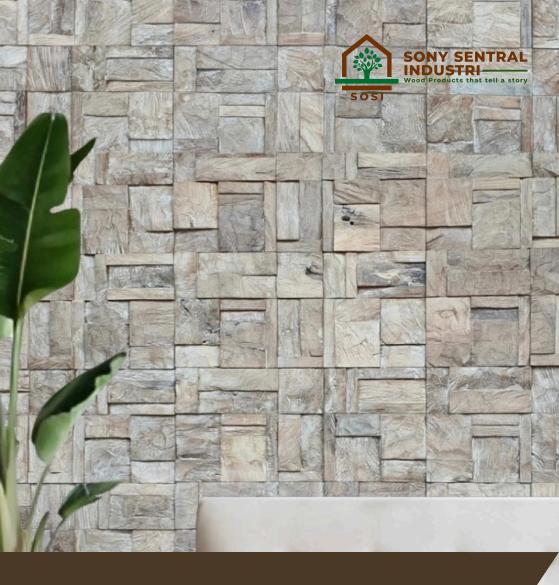

#### **SONY SENTRAL INDUSTRI**

At Sony Sentral Industri, we bring nature's beauty to your walls with our premium 3D wall cladding. Crafted primarily from high-quality teak wood—both recycled and fully teak—as well as other fine wood varieties. Each piece is expertly crafted to enhance interiors with warmth, texture, and a timeless aesthetic. Transform your walls into stunning focal points with the richness of wood and the excellence of our craftsmanship.

#### **VOLCANO WOOD**

The "volcano" effect is achieved through special carving techniques that highlight the deep grains, and contours of the wood, creating a rugged, dramatic look. This cladding is highly durable, eco-friendly, and ideal for accent walls in residential, commercial, and hospitality spaces, adding warmth and a bold, natural aesthetic.