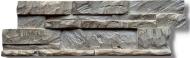

#### **STONE WOOD**

Every piece is unique. Carved like stone, bring warm and stunning ambience in your home. The benefit of teak root bring art to your wall.

#### **Details:**

**SIZE (MM):** 555 X 180 X 8 - 25

**MATERIAL: TEAK ROOT** 

COLOR: NATURE & GREY

**A BOX**: 1 SQM: 10 PCS