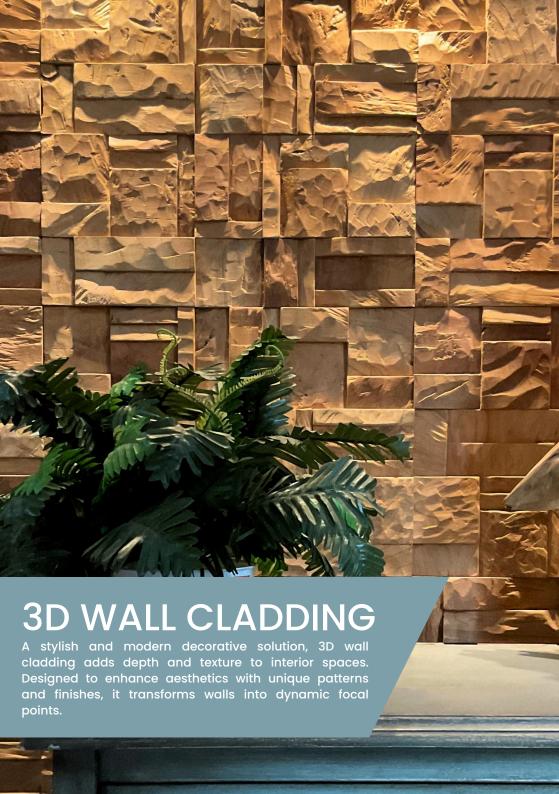

## 3D WALL CLADDING YEAR [2025]

Timeless wall

#### **SONY SENTRAL INDUSTRI**

At Sony Sentral Industri, we bring nature's beauty to your walls with our premium 3D wall cladding. Crafted primarily from high-quality teak wood—both recycled and fully teak—as well as other fine wood varieties. Each piece is expertly crafted to enhance interiors with warmth, texture, and a timeless aesthetic. Transform your walls into stunning focal points with the richness of wood and the excellence of our craftsmanship.