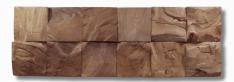

### CUBE ROOT

#### **CUBE ROOT**

Crafted from teak root, this wall panel features a grid of hand-carved wooden cubes, each with its own unique grain and texture. The natural variations and sculpted surfaces create a dynamic interplay of light and shadow, blending rustic authenticity with modern geometric form. A bold statement piece for contemporary, earthy, or artisaninspired interiors.

#### **Details:**

size (mm): 552 x 184 x 8-20

material: teak root

color: nature

a box : 1 sqm : 10 pcs