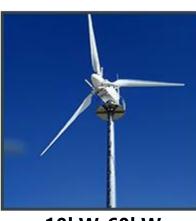

#### **Horizontal Axis Wind Turbine**

300W-1.5kW

600W-20kW

2kW-10kW

10kW-30KW

10kW-60kW

10kW-250kW

Variable Pitch Control 10kW-250kW