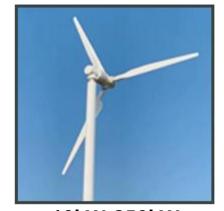

#### **Wind Turbine**

converting the kinetic energy of the wind into mechanical energy, which is then converted into electrical energy, is wind power.

Covering horizontal and vertical axis wind turbines.

#### **Horizontal Axis Wind Turbine**

300W-1.5kW

600W-20kW

2kW-10kW

10kW-30KW

10kW-60kW

10kW-250kW

Variable Pitch Control 10kW-250kW