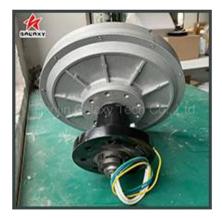

## Permanent Magnet Generator

The rotor of the generator is made of high quality rare earth permanent magnet material, and the stator is made of pure copper enameled wire and solid material.

High power generation efficiency, smooth operation, small starting torque, high maintenance—free protection level.

#### **Coreless Generators**

The disk-type air-core
permanent magnet generator
produced by our company has
many features such as low
speed rating, low wind speed
starting, small size, low energy
consumption, light weight,
compact structure and high
efficiency.