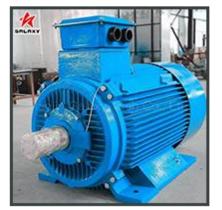

## Permanent Magnet Generator

The rotor of the generator is made of high quality rare earth permanent magnet material, and the stator is made of pure copper enameled wire and solid material.

High power generation efficiency, smooth operation, small starting torque, high maintenance—free protection level.