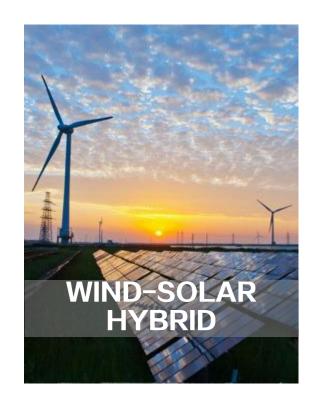

#### Wind-solar Hybird

The wind-solar hybrid power generation system makes full use of day and night, seasonal wind and solar energy resources to generate electricity, which is more economical, scientific and practical than wind turbines and solar energy alone.