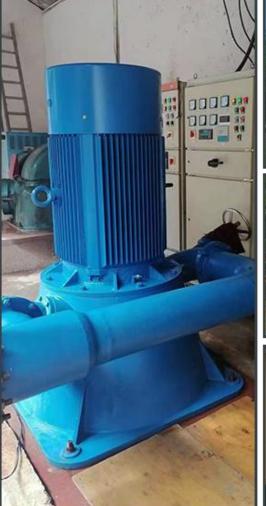

#### Permanent magnet generator with up to 95% power generation efficiency

**AC Permanent Magnet Generator** 