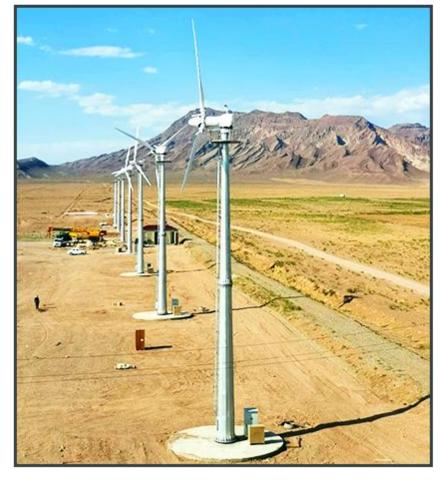

made of high quality rare earth permanent magnet material, and the stator is made of pure copper enameled wire and solid material.

High power generation efficiency, smooth operation, small starting torque, high maintenance—free protection level.



#### **Coreless Generators**

The disk-type air-core
permanent magnet generator
produced by our company has
many features such as low
speed rating, low wind speed
starting, small size, low energy
consumption, light weight,
compact structure and high
efficiency.

Introduction to the product service

#### **Horizontal Axis Wind Turbine**



300W-1.5kW



600W-20kW



2kW-10kW



10kW-30KW



10kW-60kW



10kW-250kW





Variable Pitch Control 10kW-250kW





Introduction to the product service

#### **Hot Seller - Variable Pitch Wind Turbine**











Introduction to the product service

#### **Hot Seller - Variable Pitch Wind Turbine**





## **ADVANTAGE**

30% more energy output;

3-5 Years return on investment;

UL & INTERTEK safety and performance test

- No need to align the wind direction to operate.
- Power generation is usually more efficient in conditions of turbulence and gusty winds.
- Maintenance is more convenient.

Introduction to the product service

#### **Vertical Axis Wind Turbine+Wind-solar Complementary Power Generation System**



Type H



**Coreless Generators** 



**Support Rods** 



**Air Blower** 



**Blades** 











Wind and solar complementary power generation system

Introduction to the product service

#### Permanent magnet generator with up to 95% power generation efficiency