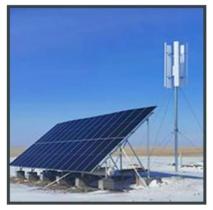

#### Wind-solar Hybird

The wind-solar hybrid power generation system makes full use of day and night, seasonal wind and solar energy resources to generate electricity, which is more economical, scientific and practical than wind turbines and solar energy alone.