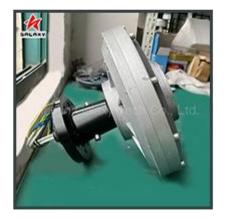

## Permanent Magnet Generator

The rotor of the generator is made of high quality rare earth permanent magnet material, and the stator is made of pure copper enameled wire and solid material.

High power generation efficiency, smooth operation, small starting torque, high maintenance—free protection level.

#### **Coreless Generators**

The disk-type air-core
permanent magnet generator
produced by our company has
many features such as low
speed rating, low wind speed
starting, small size, low energy
consumption, light weight,
compact structure and high
efficiency.