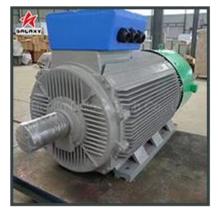

## Permanent Magnet Generator

The rotor of the generator is made of high quality rare earth permanent magnet material, and the stator is made of pure copper enameled wire and solid material.

High power generation efficiency, smooth operation, small starting torque, high maintenance—free protection level.