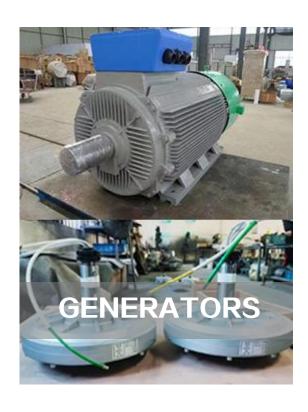

## Permanent Magnet Generator

The rotor of the generator is made of high quality rare earth permanent magnet material, and the stator is made of pure copper enameled wire and solid material.

High power generation efficiency, smooth operation, small starting torque, high maintenance—free protection level.

#### **Coreless Generators**

The disk-type air-core
permanent magnet generator
produced by our company has
many features such as low
speed rating, low wind speed
starting, small size, low energy
consumption, light weight,
compact structure and high
efficiency.

#### Permanent magnet generator with up to 95% power generation efficiency

**AC Permanent Magnet Generator** 