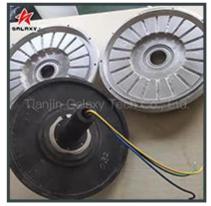

## Permanent Magnet Generator

The rotor of the generator is made of high quality rare earth permanent magnet material, and the stator is made of pure copper enameled wire and solid material.

High power generation efficiency, smooth operation, small starting torque, high maintenance—free protection level.

#### **Coreless Generators**

The disk-type air-core
permanent magnet generator
produced by our company has
many features such as low
speed rating, low wind speed
starting, small size, low energy
consumption, light weight,
compact structure and high
efficiency.