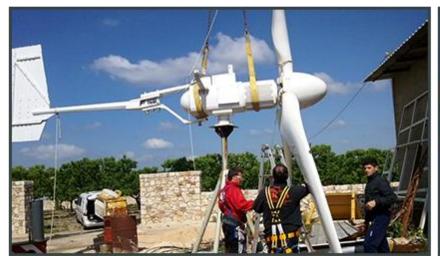

#### **Wind Turbine**

converting the kinetic energy of the wind into mechanical energy, which is then converted into electrical energy, is wind power.

Covering horizontal and vertical axis wind turbines.

#### **Horizontal Axis Wind Turbine**

300W-1.5kW

600W-20kW

2kW-10kW

10kW-30KW

10kW-60kW

10kW-250kW

Variable Pitch Control 10kW-250kW