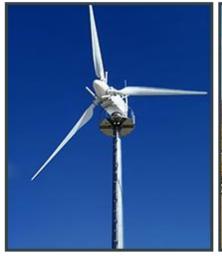

#### **Wind Turbine**

converting the kinetic energy of the wind into mechanical energy, which is then converted into electrical energy, is wind power.

Covering horizontal and vertical axis wind turbines.

#### **Horizontal Axis Wind Turbine**

300W-1.5kW

600W-20kW

2kW-10kW

10kW-30KW

10kW-60kW

10kW-250kW

Variable Pitch Control 10kW-250kW