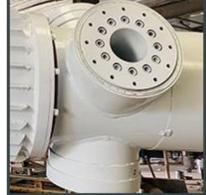

## Permanent Magnet Generator

The rotor of the generator is made of high quality rare earth permanent magnet material, and the stator is made of pure copper enameled wire and solid material.

High power generation efficiency, smooth operation, small starting torque, high maintenance—free protection level.

#### **Coreless Generators**

The disk-type air-core
permanent magnet generator
produced by our company has
many features such as low
speed rating, low wind speed
starting, small size, low energy
consumption, light weight,
compact structure and high
efficiency.