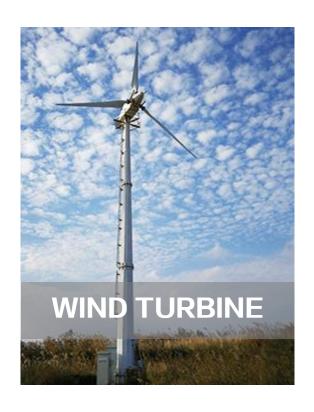

#### **Wind Turbine**

converting the kinetic energy of the wind into mechanical energy, which is then converted into electrical energy, is wind power.

Covering horizontal and vertical axis wind turbines.