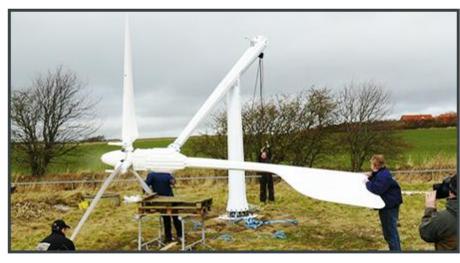

ade of high quality rare earth permanent magnet material, and the stator is made of pure copper enameled wire and solid material.

High power generation efficiency, smooth operation, small starting torque, high maintenance—free protection level.



#### **Coreless Generators**

The disk-type air-core
permanent magnet generator
produced by our company has
many features such as low
speed rating, low wind speed
starting, small size, low energy
consumption, light weight,
compact structure and high
efficiency.

Introduction to the product service

#### **Horizontal Axis Wind Turbine**



300W-1.5kW



600W-20kW



2kW-10kW



10kW-30KW



10kW-60kW



10kW-250kW





Variable Pitch Control 10kW-250kW





Introduction to the product service

#### **Hot Seller - Variable Pitch Wind Turbine**











Introduction to the product service

#### **Hot Seller - Variable Pitch Wind Turbine**





## **ADVANTAGE**

30% more energy output;

3-5 Years return on investment;

UL & INTERTEK safety and performance test

- No need to align the wind direction to operate.
- Power generation is usually more efficient in conditions of turbulence and gusty winds.
- Maintenance is more convenient.

Introduction to the product service

#### **Vertical Axis Wind Turbine+Wind-solar Complementary Power Generation System**



Type H



**Coreless Generators** 



**Support Rods** 



**Air Blower** 



**Blades** 











Wind and solar complementary power generation system

Introduction to the product service

#### Permanent magnet generator with up to 95% power generation efficiency