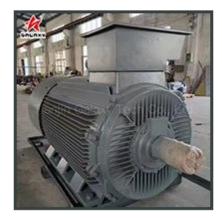

## Permanent Magnet Generator

The rotor of the generator is made of high quality rare earth permanent magnet material, and the stator is made of pure copper enameled wire and solid material.

High power generation efficiency, smooth operation, small starting torque, high maintenance—free protection level.