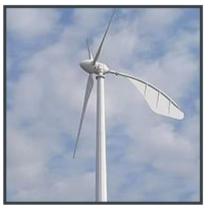

#### **Wind Turbine**

converting the kinetic energy of the wind into mechanical energy, which is then converted into electrical energy, is wind power.

Covering horizontal and vertical axis wind turbines.

#### **Horizontal Axis Wind Turbine**

300W-1.5kW

600W-20kW

2kW-10kW

10kW-30KW

10kW-60kW

10kW-250kW

Variable Pitch Control 10kW-250kW