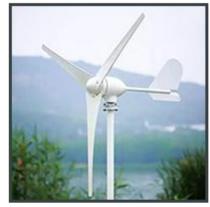

#### **Wind Turbine**

converting the kinetic energy of the wind into mechanical energy, which is then converted into electrical energy, is wind power.

Covering horizontal and vertical axis wind turbines.

#### **Horizontal Axis Wind Turbine**

300W-1.5kW

600W-20kW

2kW-10kW

10kW-30KW

10kW-60kW

10kW-250kW

Variable Pitch Control 10kW-250kW