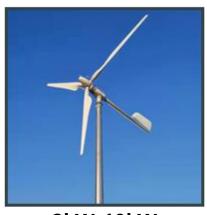

#### **Wind Turbine**

converting the kinetic energy of the wind into mechanical energy, which is then converted into electrical energy, is wind power.

Covering horizontal and vertical axis wind turbines.

#### **Horizontal Axis Wind Turbine**

300W-1.5kW

600W-20kW

2kW-10kW

10kW-30KW

10kW-60kW

10kW-250kW

Variable Pitch Control 10kW-250kW