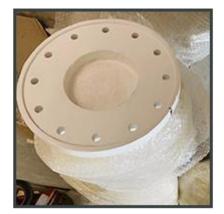

## Permanent Magnet Generator

The rotor of the generator is made of high quality rare earth permanent magnet material, and the stator is made of pure copper enameled wire and solid material.

High power generation efficiency, smooth operation, small starting torque, high maintenance—free protection level.

#### **Coreless Generators**

The disk-type air-core
permanent magnet generator
produced by our company has
many features such as low
speed rating, low wind speed
starting, small size, low energy
consumption, light weight,
compact structure and high
efficiency.