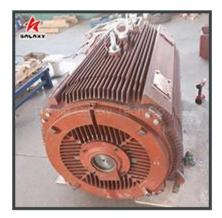

## Permanent Magnet Generator

The rotor of the generator is made of high quality rare earth permanent magnet material, and the stator is made of pure copper enameled wire and solid material.

High power generation efficiency, smooth operation, small starting torque, high maintenance—free protection level.