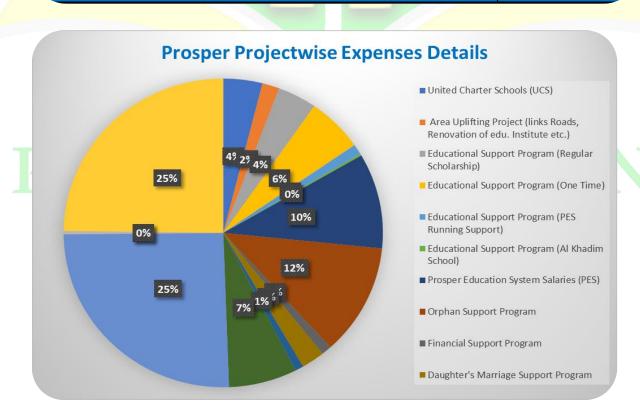

# **5. Expense summary (Project Wise)**

| Prosper Projectwise Expenses De                                         | etails     |
|-------------------------------------------------------------------------|------------|
| United Charter Schools (UCS)                                            | 3,825,255  |
| Area Uplifting Project (links Roads, Renovation of edu. Institute etc.) | 1,680,000  |
| Educational Support Program (Regular Scholarship)                       | 3,822,455  |
| Educational Support Program (One Time)                                  | 5,517,418  |
| Educational Support Program (PES Running Support)                       | 1,008,194  |
| Educational Support Program (Al Khadim School)                          | 216,000    |
| Prosper Education System Salaries (PES)                                 | 9,639,535  |
| Orphan Support Program                                                  | 11,270,000 |
| Financial Support Program                                               | 989,720    |
| Daughter's Marriage Support Program                                     | 2,281,120  |
| Health Support Program                                                  | 824,829    |
| Aftari/Ramzan/Ration Support Program                                    | 6,671,774  |
| Disaster Relief Program                                                 | 24,551,936 |
| Qaza Namaz o Roza                                                       | 30,000     |
| Qurbani Program                                                         | 320,120    |
| Grand Total                                                             | 72,648,356 |