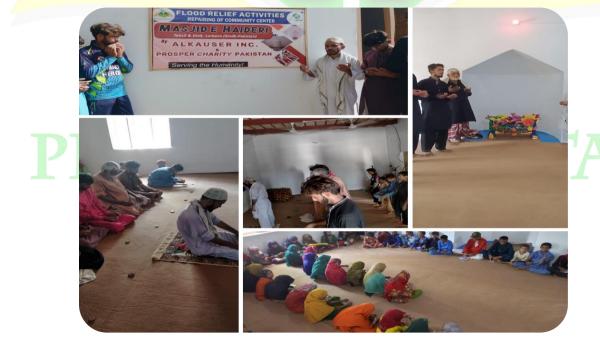

# vi. Flood Relief Activities 2023-24

As you are aware, the recent floods in Pakistan's (Baluchistan, Sindh, Punjab, and Khyber Pakhtunkhwa) provinces have been brought on by the monsoon rains that have been falling since mid-July 2022. The amount of rain this year was 2.87 times greater than the 30-year normal. The enormous floods have so far claimed at least 1,325 deaths including 458 children, and injured 12,703 persons, according to the official statistics (NDMA, SIT-REP No.084). 33 million people in Pakistan have been affected by floods, and 1 million homes have been completely or partially destroyed, leaving millions of people in need of immediate refuge. According to estimates, the damage from the floods is at least \$10 billion. Two-million-acre crop has been affected, which might result in a severe scarcity of shelter and basic food supplies.

**PROSPER Charity PAKISTAN®**, in its limited capacity decided to serve humanity during this crucial situation in three phases.

# REHABILITATION PROJECT IN COLLABORATION WITH AL KAUSER INC.

Al Kauser Int. supported Prosper Charity Pakistan Trust during Flood in Pakistan starting July, 2022 and in this regard's construction of houses for flood affectees carried out in first phase. In second phase, construction of mosques which were damaged during floods were carried out. Some highlights are as under;