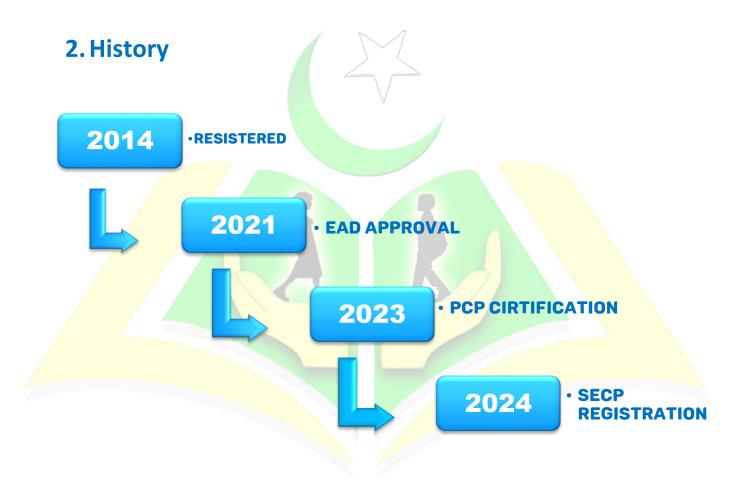

|
| 8.   | EAD Renewal                                                                        | 27         |
| 9.   | SECP Registration                                                                  | 28         |
| 10.  | FBR Registration Certificate                                                       | <b>2</b> 9 |

### 1. Introduction

**PROSPER** *charity* **PAKISTAN Trust**® is duly registered public non-profit trust based in Pakistan under Trust Act, 1882 that aims to bring prosperity in less privileged areas of Pakistan through providing quality education with strong moral foundations, providing scholarship to needy students, helping deserving orphans & widows, engaging in different welfare projects and carrying out humanitarian relief activities at the time of disaster.



# PROSPER PAKISTAN

## 3. Organizational Chart



## 4. Programs & Performance

## **A.Orphans & Widows Support Program**

**Orphan Families** are being supported on monthly basis depending on their needs. Brief details are as under;

**2023-24** 

RS. 11,270,000/-

Active Cases : 35 (including 33 Widows, 97 Orphans and 01 Parent)

Completed cases (so far) : 08 (became self-dependent)

Financial support (per month) : Rs. 1,054,500/-

Served localities (across Pak) : Karachi, Rawalpindi, Islamabad, Attock,

PindiGheb, Multan, Orakzai, Peshawar,

Lahore, D.I Khan, Chiniot, Jhang

## **B. Education Support Program**

Providing **Quality Education** to deprived areas. Following are 02 Projects which are being supported.

i. Prosper Education System, Kathgarh Campus

AMOUNT SPENT 2023-24

RS.