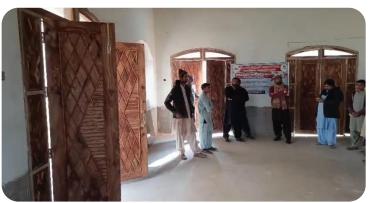

# Construction of Mosque **MUHAMMAD WA AAL E MUHAMMAD (A.S)** at Prosper Education System, Kathgarh Campus

This Project is sponsored by Al Kauser Pakistan. The construction has been almost completed just few works remaining.