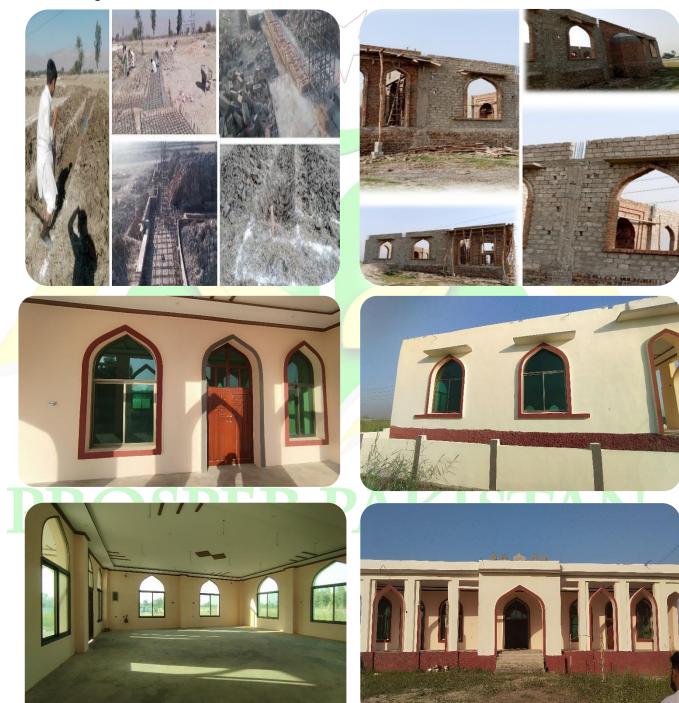

# Construction of Mosque **MUHAMMAD WA AAL E MUHAMMAD (A.S)** at Prosper Education System, Kathgarh Campus

This Project is sponsored by Al Kauser Pakistan. The construction has been almost completed just few works remaining.