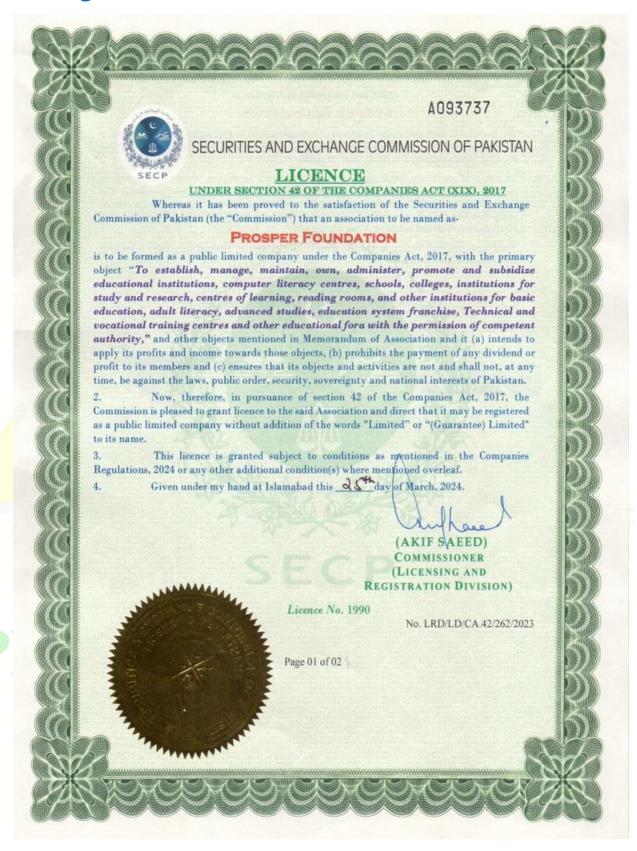

zation as specified in the
- vii. Organization shall receive foreign contributions through banking channel only. However, while doing so, it will have to comply with the Anti Money Laundering and other relevant rules as per applicable in Pakistan
- viii. Limit your work to concrete socio-economic activities.
- ix.
- NGO will not indulge in any advocacy related activity during project execution.

  NOC for current project only; completion report will be forwarded by NGO to EAD.

  No deviation from stated project and location without security clearance from EAD.

Previous duly signed MoU, in original, is enclosed herewith.

With regards,

Mr. Ghulam Hussain Executant/Chairman M/S Prosper Charity Pakistan Trust Office No.8, Asif market, Sir Syed Road, Attock Cantt.

## 9. SECP Registration



## **10. FBR Registration Certificate**