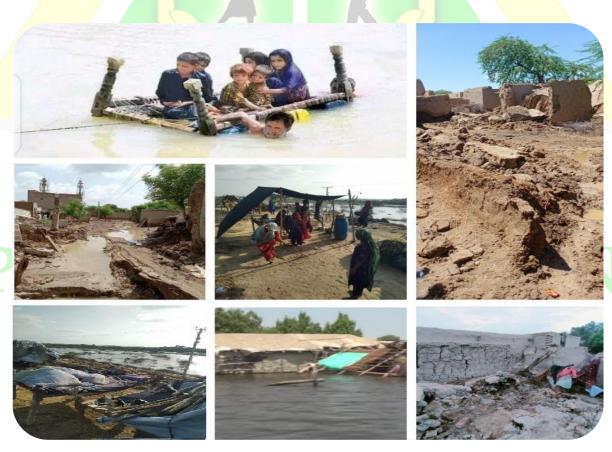

# vi. Flood Relief Activities 2023-24

As you are aware, the recent floods in Pakistan's (Baluchistan, Sindh, Punjab, and Khyber Pakhtunkhwa) provinces have been brought on by the monsoon rains that have been falling since mid-July 2022. The amount of rain this year was 2.87 times greater than the 30-year normal. The enormous floods have so far claimed at least 1,325 deaths including 458 children, and injured 12,703 persons, according to the official statistics (NDMA, SIT-REP No.084). 33 million people in Pakistan have been affected by floods, and 1 million homes have been completely or partially destroyed, leaving millions of people in need of immediate refuge. According to estimates, the damage from the floods is at least \$10 billion. Two-million-acre crop has been affected, which might result in a severe scarcity of shelter and basic food supplies.

**PROSPER Charity PAKISTAN®**, in its limited capacity decided to serve humanity during this crucial situation in three phases.