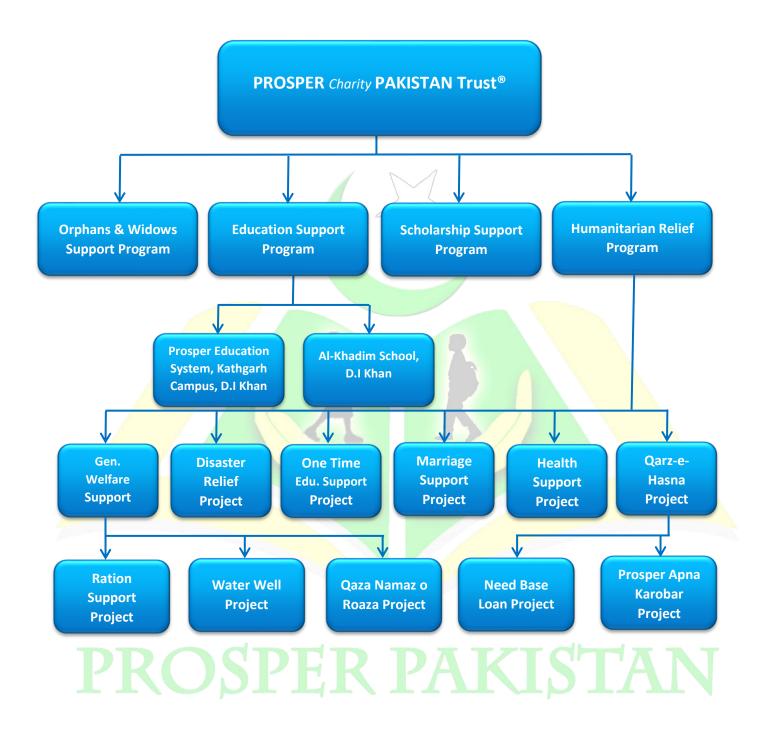

| 27         |
| 9.   | SECP Registration                                                                  | 28         |
| 10.  | FBR Registration Certificate                                                       | <b>2</b> 9 |

### 1. Introduction

**PROSPER** *charity* **PAKISTAN Trust**® is duly registered public non-profit trust based in Pakistan under Trust Act, 1882 that aims to bring prosperity in less privileged areas of Pakistan through providing quality education with strong moral foundations, providing scholarship to needy students, helping deserving orphans & widows, engaging in different welfare projects and carrying out humanitarian relief activities at the time of disaster.



# PROSPER PAKISTAN

## 3. Organizational Chart



## 4. Programs & Performance

## **A.Orphans & Widows Support Program**

**Orphan Families** are being supported on monthly basis depending on their needs. Brief details are as under;

**2023-24** 

RS. 11,270,000/-

Active Cases : 35 (including 33 Widows, 97 Orphans and 01 Parent)

Completed cases (so far) : 08 (became self-dependent)

Financial support (per month) : Rs. 1,054,500/-

Served localities (across Pak) : Karachi, Rawalpindi, Islamabad, Attock,

PindiGheb, Multan, Orakzai, Peshawar,

Lahore, D.I Khan, Chiniot, Jhang

## **B. Education Support Program**

Providing **Quality Education** to deprived areas. Following are 02 Projects which are being supported.

i. Prosper Education System, Kathgarh Campus

AMOUNT SPENT 2023-24

RS. 10,647,729/-

#### **Institute Highlights**

- ✓