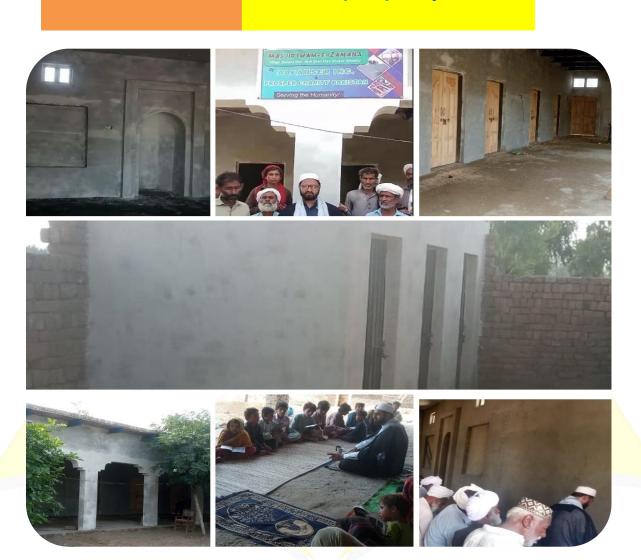

## iv. Masjid Imam-e-Zamana (S.A) — Village Shahani, Tehsil & District D.G. Khan (Punjab)

**AMOUNT SPENT** 

RS. 2,113,472/-