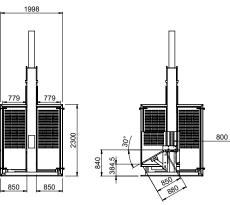

| Туре                 | ECO 30                                                                                           | ECO 60                                                                       |  |
|----------------------|--------------------------------------------------------------------------------------------------|------------------------------------------------------------------------------|--|
| Cutting<br>Power     | 30 ton                                                                                           | 60 ton                                                                       |  |
| Cutting<br>Dimension | 1.300 x 1.200 mm<br>1.600 x 1.200 mm<br>1.600 x 1.600 mm<br>2.000 x 1.200 mm<br>2.000 x 1.600 mm | 2.000 x 1.200 mm<br>2.000 x 1.600 mm<br>2.600 x 1.200 mm<br>2.600 x 1.600 mm |  |

| Туре                 | C 60                                                     | <b>C</b> 100                                                                                     | C 120                               |
|----------------------|----------------------------------------------------------|--------------------------------------------------------------------------------------------------|-------------------------------------|
| Cutting<br>Power     | 60 ton                                                   | 100 ton                                                                                          | 120 ton                             |
| Cutting<br>Dimension | 1.600 x 1.200 mm<br>1.600 x 1.600 mm<br>2.000 x 1.200 mm | 1.600 x 1.200 mm<br>2.000 x 1.200 mm<br>2.600 x 1.200 mm<br>1.600 x 1.600 mm<br>2.000 x 1.600 mm | 2.000 x 1200 mm<br>2.600 x 1.200 mm |