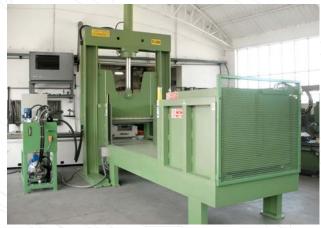

#### **C SERIES**

Our strongest and most powerful guillotine, dedicated to more demanding applications, is presented in various models, delivering a cutting power from 60 ton up to 120 ton, depending on the input material's characteristics.

| Туре                 | C 60                                                     | <b>C</b> 100                                                                                     | C 120                               |
|----------------------|----------------------------------------------------------|--------------------------------------------------------------------------------------------------|-------------------------------------|
| Cutting<br>Power     | 60 ton                                                   | 100 ton                                                                                          | 120 ton                             |
| Cutting<br>Dimension | 1.600 x 1.200 mm<br>1.600 x 1.600 mm<br>2.000 x 1.200 mm | 1.600 x 1.200 mm<br>2.000 x 1.200 mm<br>2.600 x 1.200 mm<br>1.600 x 1.600 mm<br>2.000 x 1.600 mm | 2.000 x 1200 mm<br>2.600 x 1.200 mm |