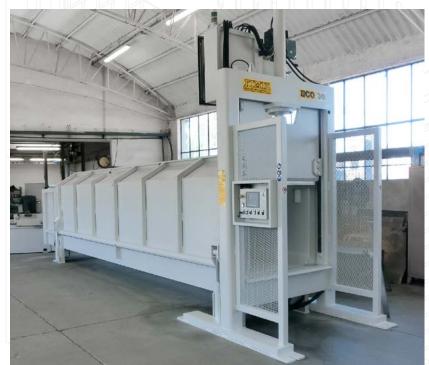

#### **ECO SERIES**

Our best seller and headliner, able to truly cut anything it is presented with! ECO series cutting power ranges from 30 ton up to 60 ton, making it suitable to cut with precision any type of material, especially rolls.

| Туре                 | ECO 30                                                                                           | ECO 60                                                                       |  |
|----------------------|--------------------------------------------------------------------------------------------------|------------------------------------------------------------------------------|--|
| Cutting<br>Power     | 30 ton                                                                                           | 60 ton                                                                       |  |
| Cutting<br>Dimension | 1.300 x 1.200 mm<br>1.600 x 1.200 mm<br>1.600 x 1.600 mm<br>2.000 x 1.200 mm<br>2.000 x 1.600 mm | 2.000 x 1.200 mm<br>2.000 x 1.600 mm<br>2.600 x 1.200 mm<br>2.600 x 1.600 mm |  |