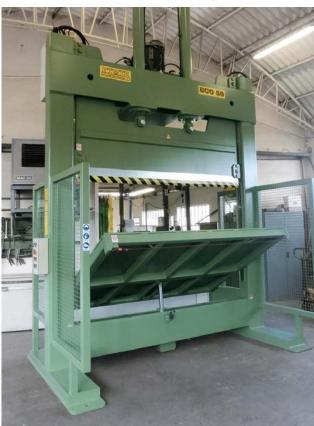

#### **ECO SERIES**

Our best seller and headliner, able to truly cut anything it is presented with! ECO series cutting power ranges from 30 ton up to 60 ton, making it suitable to cut with precision any type of material, especially rolls.

| Туре                 | ECO 30                                                                                           | ECO 60                                                                       |  |
|----------------------|--------------------------------------------------------------------------------------------------|------------------------------------------------------------------------------|--|
| Cutting<br>Power     | 30 ton                                                                                           | 60 ton                                                                       |  |
| Cutting<br>Dimension | 1.300 x 1.200 mm<br>1.600 x 1.200 mm<br>1.600 x 1.600 mm<br>2.000 x 1.200 mm<br>2.000 x 1.600 mm | 2.000 x 1.200 mm<br>2.000 x 1.600 mm<br>2.600 x 1.200 mm<br>2.600 x 1.600 mm |  |