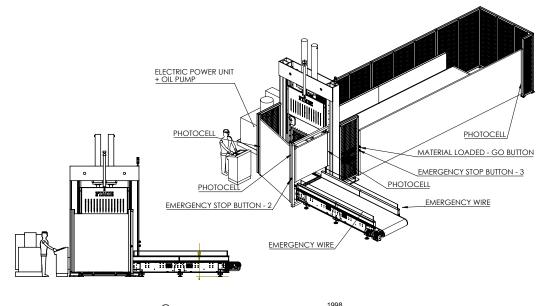

### GUILLOTINES

FIMIC guillotines are built with the unmatched Italian expertise and craftmanship, therefore they guarantee peerless resistance, strength and high safety standards. They require almost no maintenance and deliver a flawless result even after 25 years of use.

Infrared safety barrier Entry and/or Exit side

Cutting table's elongation Entry and/or Exit side

Fully or Semi-Automatic Operation

Protection gate Entry and/or Exit side

Automatic discharge table

Conveyor belt Entry and/or Exit side

Motorized Roll conveyor

Pushing system (depending on dimensions)

Rapid cut system (involving a different hydraulic unit and different