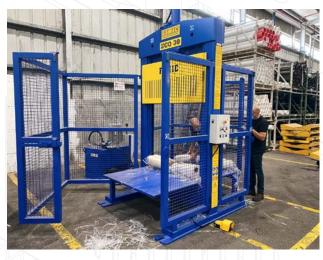

#### **ECO SERIES**

Our best seller and headliner, able to truly cut anything it is presented with! ECO series cutting power ranges from 30 ton up to 60 ton, making it suitable to cut with precision any type of material, especially rolls.

| Туре                 | ECO 30                                                                                           | ECO 60                                                                       |  |
|----------------------|--------------------------------------------------------------------------------------------------|------------------------------------------------------------------------------|--|
| Cutting<br>Power     | 30 ton                                                                                           | 60 ton                                                                       |  |
| Cutting<br>Dimension | 1.300 x 1.200 mm<br>1.600 x 1.200 mm<br>1.600 x 1.600 mm<br>2.000 x 1.200 mm<br>2.000 x 1.600 mm | 2.000 x 1.200 mm<br>2.000 x 1.600 mm<br>2.600 x 1.200 mm<br>2.600 x 1.600 mm |  |