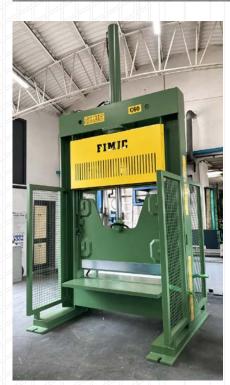

#### **C SERIES**

Our strongest and most powerful guillotine, dedicated to more demanding applications, is presented in various models, delivering a cutting power from 60 ton up to 120 ton, depending on the input material's characteristics.

| Туре                 | C 60                                                     | <b>C</b> 100                                                                                     | C 120                               |
|----------------------|----------------------------------------------------------|--------------------------------------------------------------------------------------------------|-------------------------------------|
| Cutting<br>Power     | 60 ton                                                   | 100 ton                                                                                          | 120 ton                             |
| Cutting<br>Dimension | 1.600 x 1.200 mm<br>1.600 x 1.600 mm<br>2.000 x 1.200 mm | 1.600 x 1.200 mm<br>2.000 x 1.200 mm<br>2.600 x 1.200 mm<br>1.600 x 1.600 mm<br>2.000 x 1.600 mm | 2.000 x 1200 mm<br>2.600 x 1.200 mm |