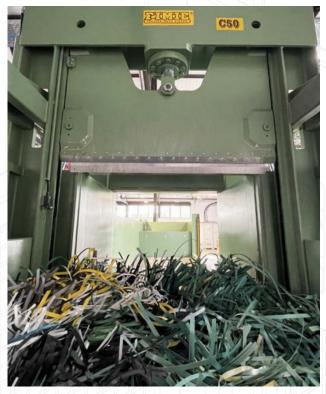

Two different kinds of materials including paper, rubber and plastics and to perform different cuts

#### **ECO SERIES**

Our best seller and headliner, able to truly cut anything it is presented with! ECO series cutting power ranges from 30 ton up to 60 ton, making it suitable to cut with precision any type of material, especially rolls.

#### **Cutting edge**

With a cutting power reaching up to 120 ton, FIMIC guillotines can truly cut through anything: applicable to paper, rubber and plastic waste!

#### SOME CUTTING EXAMPLES

... AND Many More

WATCH OUR GUILLOTINES IN ACTION!

FIMIC srl Via Ospitale 44, 35010 Carmignano di Brenta - PD T. +39 049 595 71 63 F. +39 049 595 80 96 - www.fimic.it VAT-No. & C.F. IT04785520281