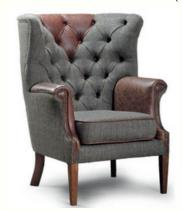

## KENSINGTON ARMCHAIR

Frame: solid hard wood construction

Filling: differentiated density polyurethane foam
Seat support:steel wave springs
Backrest support: polyurethane foam
Feet: in wood with finish by choice
Dimensions WxDxHxSHxSD: cm. 88x88x114x50 (35"x35"x45")