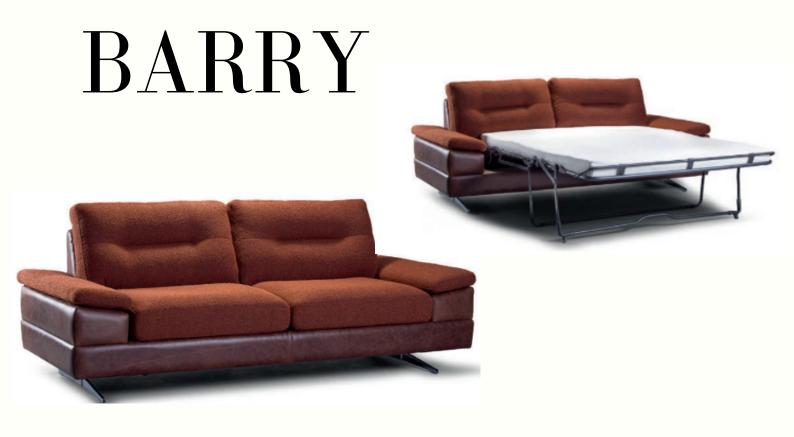

# BARRY

#### **BARRY 2-ER**

Frame: solid hard wood construction and chipboard and plywood Filling: differentiated density polyurethane foam Seat support: steel wave springs Backrest support: upholstery belts webbing

Feet: metal legs

Dimensions WxDxHxSH: cm. 180x105x95 (71"x41"x37")

## BARRY 2,5-ER BED SOFA

Frame: solid hard wood construction and chipboard and plywood Filling: differentiated density polyurethane foam and silicone Seat support: polyurethane foam
Backrest support: hollowfibre
Feet: metal legs

Dimensions WxDxHxSH: cm. 215x105x95 (85"x41"x37")