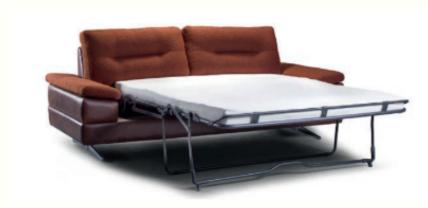

## BARRY 2,5-ER BED SOFA

Frame: solid hard wood construction and chipboard and plywood Filling: differentiated density polyurethane foam and silicone Seat support: polyurethane foam
Backrest support: hollowfibre
Feet: metal legs

Dimensions WxDxHxSH: cm. 215x105x95 (85"x41"x37")

### BARRY 3-ER BED SOFA

Frame: solid hard wood construction and chipboard and plywood Filling: differentiated density polyurethane foam and silicone Seat support: polyurethane foam Backrest support: hollowfibre Feet: metal legs

Dimensions WxDxHxSH: cm. 235x105x95 (93"x41"x37")