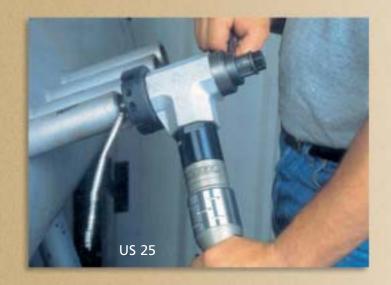

The US series portable pipe beveling tools are designed for high quality bevels, facing and machining on pipe and tube for weld preparations on all machinable alloy pipes including stainless steel, duplex, super duplex, inconel or any others.

Their rugged design features self accepting torque system and self centering inner clamping, which allow one skilled operator to perform alone and extremely quickly, multiple machine-like bevels, avoiding the dangerous and slow grinding operation.