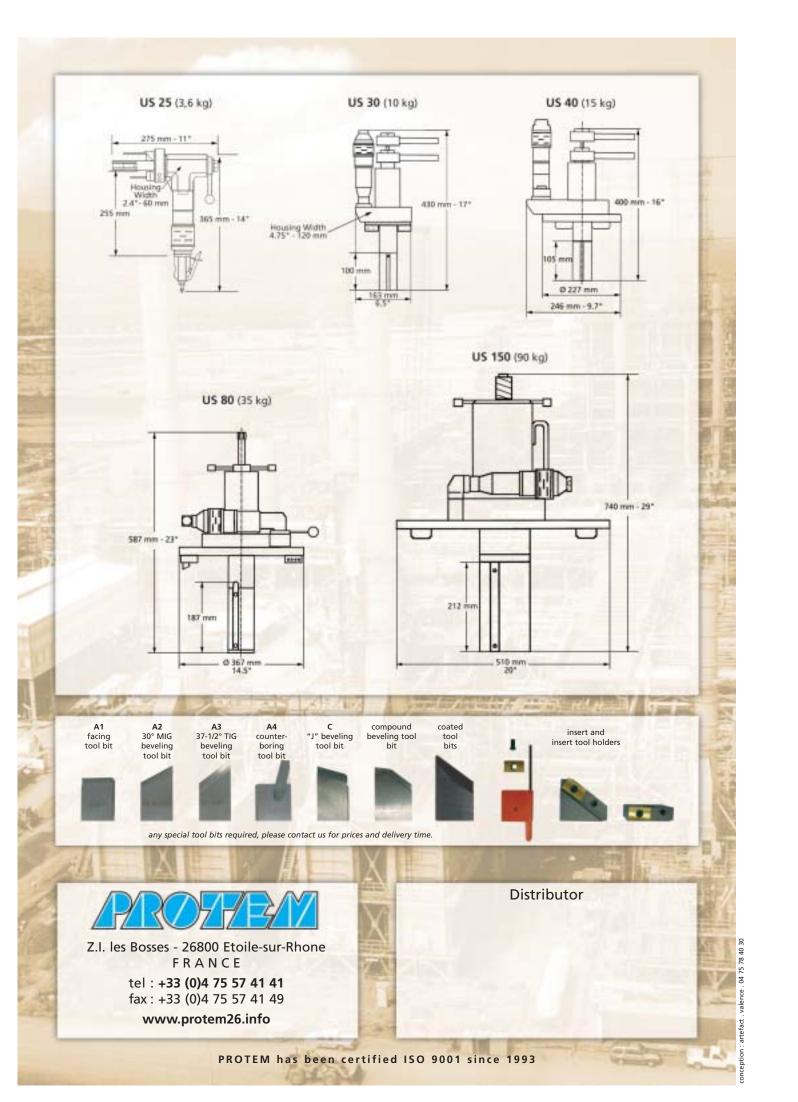

| machine | minimum Ø                                   | maximum Ø                                            |
|---------|---------------------------------------------|------------------------------------------------------|
| US 25   | 25 mm / 1"<br>optional shafts<br>tool holde | 90 mm / 3.5"<br>from 1/2" to 1"<br>rs 2", 3", and 4" |
| US 30   | 30 mm / 1.5"<br>options                     | 114 mm / 4.5<br>al 5" tool holder                    |
| US 40   | 40 mm / 2"                                  | 219 mm / 8"                                          |
| US 80   | 80 mm / 3.5"<br>optional second p           |                                                      |
| US 150  | 150 mm / 6"                                 | 508 mm / 20<br>optional 24" kit                      |