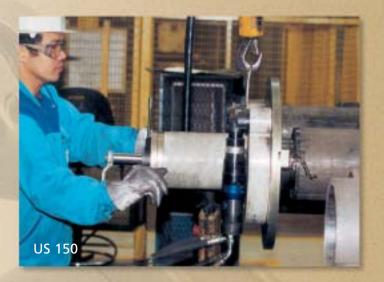

The US series portable pipe beveling tools are designed for high quality bevels, facing and machining on pipe and tube for weld preparations on all machinable alloy pipes including stainless steel, duplex, super duplex, inconel or any others.

Their rugged design features self accepting torque system and self centering inner clamping, which allow one skilled operator to perform alone and extremely quickly, multiple machine-like bevels, avoiding the dangerous and slow grinding operation.

| machine | minimum Ø                                   | maximum Ø                                            |
|---------|---------------------------------------------|------------------------------------------------------|
| US 25   | 25 mm / 1"<br>optional shafts<br>tool holde | 90 mm / 3.5"<br>from 1/2" to 1"<br>rs 2", 3", and 4" |
| US 30   | 30 mm / 1.5"<br>options                     | 114 mm / 4.5<br>al 5" tool holder                    |
| US 40   | 40 mm / 2"                                  | 219 mm / 8"                                          |
| US 80   | 80 mm / 3.5"<br>optional second p           |                                                      |
| US 150  | 150 mm / 6"                                 | 508 mm / 20<br>optional 24" kit                      |