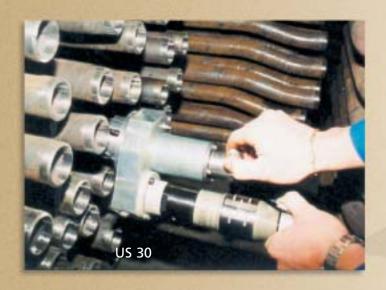

The US series portable pipe beveling tools are designed for high quality bevels, facing and machining on pipe and tube for weld preparations on all machinable alloy pipes including stainless steel, duplex, super duplex, inconel or any others.

Their rugged design features self accepting torque system and self centering inner clamping, which allow one skilled operator to perform alone and extremely quickly, multiple machine-like bevels, avoiding the dangerous and slow grinding operation.