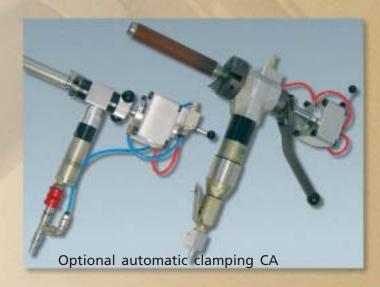

All the machines have many specific features and options to fit better the multiple applications in their range of work, such as all shown below from left to right:

- pneumatic motors
- hydraulic motors
- electrical motors
- flange facing attachments ASB
- elbow beveling kits
- precision tool holders
- ID or OD tracker tool holders
- filter, regulator, lubrificator FRL kits