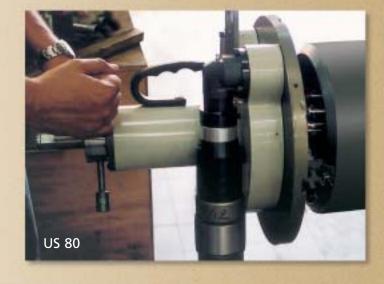

The US series portable pipe beveling tools are designed for high quality bevels, facing and machining on pipe and tube for weld preparations on all machinable alloy pipes including stainless steel, duplex, super duplex, inconel or any others.

Their rugged design features self accepting torque system and self centering inner clamping, which allow one skilled operator to perform alone and extremely quickly, multiple machine-like bevels, avoiding the dangerous and slow grinding operation.

| machine | minimum Ø                                   | maximum Ø                                            |
|---------|---------------------------------------------|------------------------------------------------------|
| US 25   | 25 mm / 1"<br>optional shafts<br>tool holde | 90 mm / 3.5"<br>from 1/2" to 1"<br>rs 2", 3", and 4" |
| US 30   | 30 mm / 1.5"<br>options                     | 114 mm / 4.5<br>al 5" tool holder                    |
| US 40   | 40 mm / 2"                                  | 219 mm / 8"                                          |
| US 80   | 80 mm / 3.5"<br>optional second p           |                                                      |
| US 150  | 150 mm / 6"                                 | 508 mm / 20<br>optional 24" kit                      |