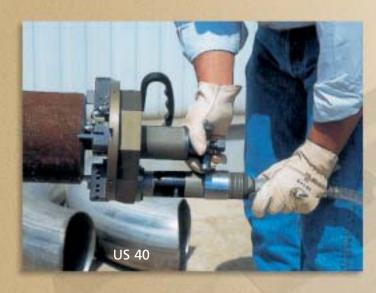

The US series portable pipe beveling tools are designed for high quality bevels, facing and machining on pipe and tube for weld preparations on all machinable alloy pipes including stainless steel, duplex, super duplex, inconel or any others.

Their rugged design features self accepting torque system and self centering inner clamping, which allow one skilled operator to perform alone and extremely quickly, multiple machine-like bevels, avoiding the dangerous and slow grinding operation.

| machine | minimum Ø                                   | maximum Ø                                            |
|---------|---------------------------------------------|------------------------------------------------------|
| US 25   | 25 mm / 1"<br>optional shafts<br>tool holde | 90 mm / 3.5"<br>from 1/2" to 1"<br>rs 2", 3", and 4" |
| US 30   | 30 mm / 1.5"<br>options                     | 114 mm / 4.5<br>al 5" tool holder                    |
| US 40   | 40 mm / 2"                                  | 219 mm / 8"                                          |
| US 80   | 80 mm / 3.5"<br>optional second p           |                                                      |
| US 150  | 150 mm / 6"                                 | 508 mm / 20<br>optional 24" kit                      |