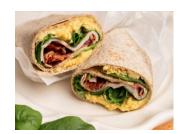

## **Toasted Brekky Wrap**

Flour Tortilla, Bacon, Scrambled egg, Cheddar Cheese, Aioli, Spinach,

# **Gourmet Filled Wraps**

Flour Tortilla, Bacon, Scrambled egg, Cheddar Cheese, Aioli, Spinach,

Fruit Platter Seasonal slices, wedges & chunks of Fruit, melons & berries