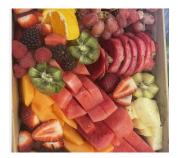

# **Gourmet Filled Wraps**

Flour Tortilla, Bacon, Scrambled egg, Cheddar Cheese, Aioli, Spinach,

Fruit Platter Seasonal slices, wedges & chunks of Fruit, melons & berries