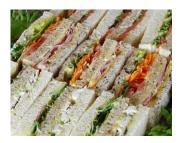

### **Ribbon Sandwiches**

Crustless Sandwiches, cut into fingers. We recommend 1.5 Sandwich per person

Charcuterie Board A

selection of Cold Meat Cuts, Marinated Vegetables, Cheeses, Salad. Mixed Breads condiments