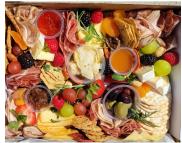

### **Ribbon Sandwiches**

Crustless Sandwiches, cut into fingers. We recommend 1.5 Sandwich per person

Charcuterie Board A

selection of Cold Meat Cuts, Marinated Vegetables, Cheeses, Salad. Mixed Breads condiments