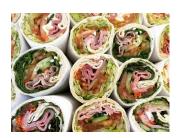

# **Gourmet Filled Wraps**

Flour Tortilla, Bacon, Scrambled egg, Cheddar Cheese, Aioli, Spinach,

Fruit Platter Seasonal slices, wedges & chunks of Fruit, melons & berries