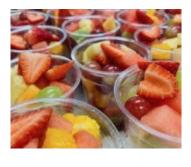

### **Fruit salad Pots**

Greek style individual yoghurt, pots, filled with fresh fruit, nuts & berries.