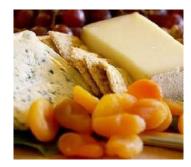

# Pide & Turkey Breads

Greek style individual yoghurt, pots, filled with fresh fruit, nuts & berries.

Cheese Platter A selection of local & imported chesses with nuts, dried fruits and crackers

requirements