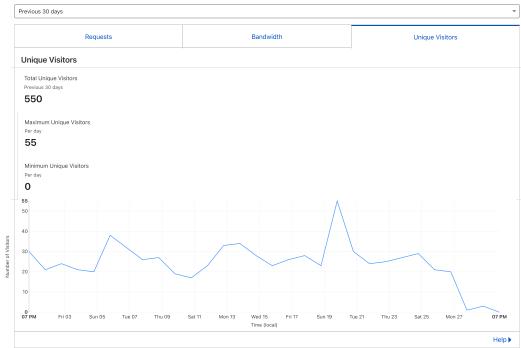

## **HTTP Traffic**

Review incoming  $\underline{\mathsf{HTTP}}$  traffic  $\square$  for skeletonimage.com. Only includes traffic for  $\underline{\mathsf{proxied}}$   $\square$  hostnames.