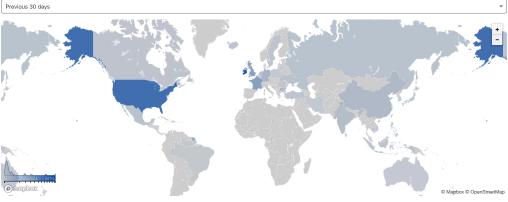

# Web Traffic Requests by Country

| Top Traffic Countries / Regions Previous 30 days |         |
|--------------------------------------------------|---------|
| Country / Region                                 | Traffic |
| Ireland                                          | 5,714   |
| United States                                    | 3,768   |
| Singapore                                        | 1,584   |
| France                                           | 905     |
| United Kingdom                                   | 900     |
| Help▶                                            |         |