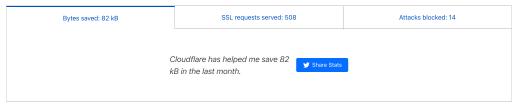

privacy of your visitors. Upgrading to Pro also gives you access to the Cloudflare WAF, more advanced bot mitigation, and Lossless Image Optimization.

#### Web Traffic



# Web Traffic Requests by Country



| Top Traffic Countries / Regions Previous 30 days |         |
|--------------------------------------------------|---------|
| Country / Region                                 | Traffic |
| Ireland                                          | 5,714   |
| United States                                    | 3,768   |
| Singapore                                        | 1,584   |
| France                                           | 905     |
| United Kingdom                                   | 900     |
| Help▶                                            |         |

#### Share Your Stats