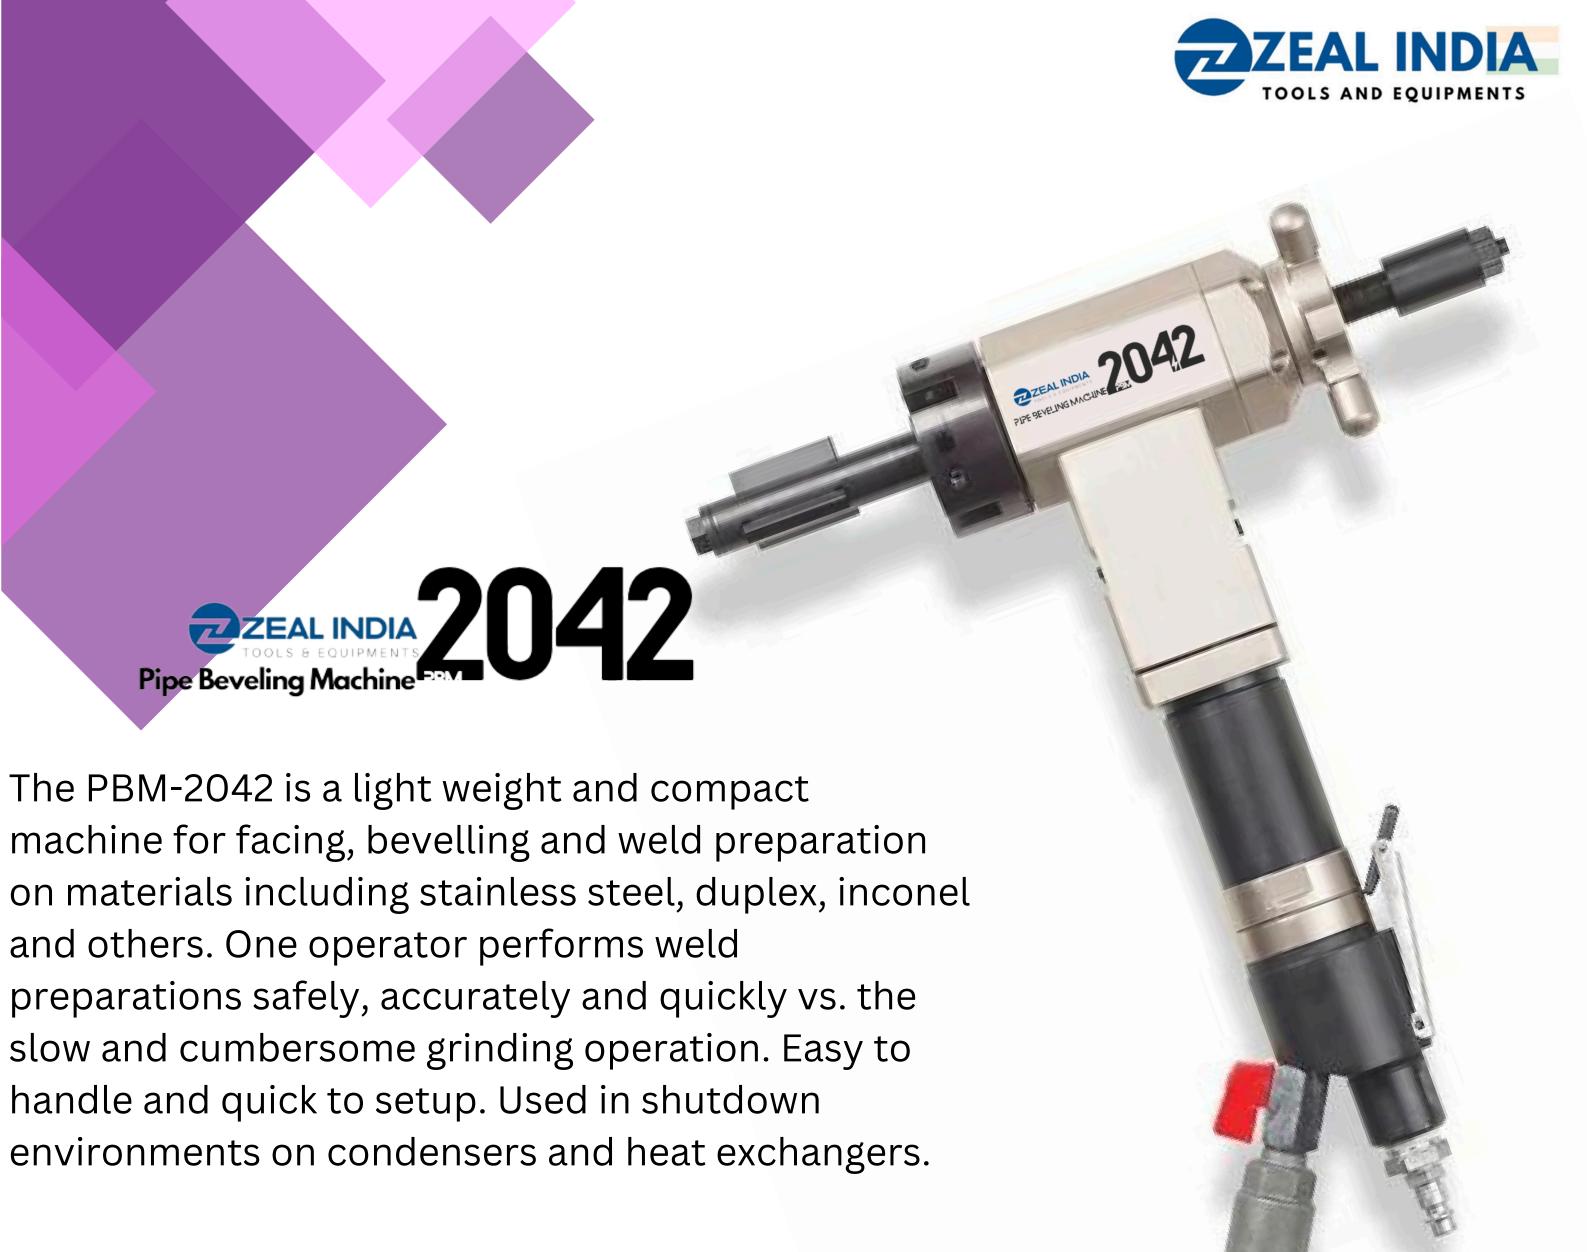

| Drive                    | Pneumatic               | Electric                |
|--------------------------|-------------------------|-------------------------|
| Locking Range mm (inch)  | 20 - 42 (3/4" - 1.5/8") | 20 - 42 (3/4" - 1.5/8") |
| Idal Speed RPM           | 235                     | 250                     |
| Torque Nm (lbf.ft)       | 29 (21.38)              | 45 (33.19)              |
| Feeding Stroke mm (inch) | 23 (7/8")               | 23 (7/8")               |
| Pneumatic Power HP       | 0.583                   | -                       |
| Air Consumption cfm      | 15-18                   | -                       |
| Air Pressure Bar (psi)   | 6 (90)                  | -                       |
| Electric Power watts     | -                       | 850                     |
| Voltage                  | -                       | 110 / 220 V             |
| Net Weight kg (lb)       | 4.8 (10.58)             | 5.5 (12.12)             |
|                          |                         |                         |