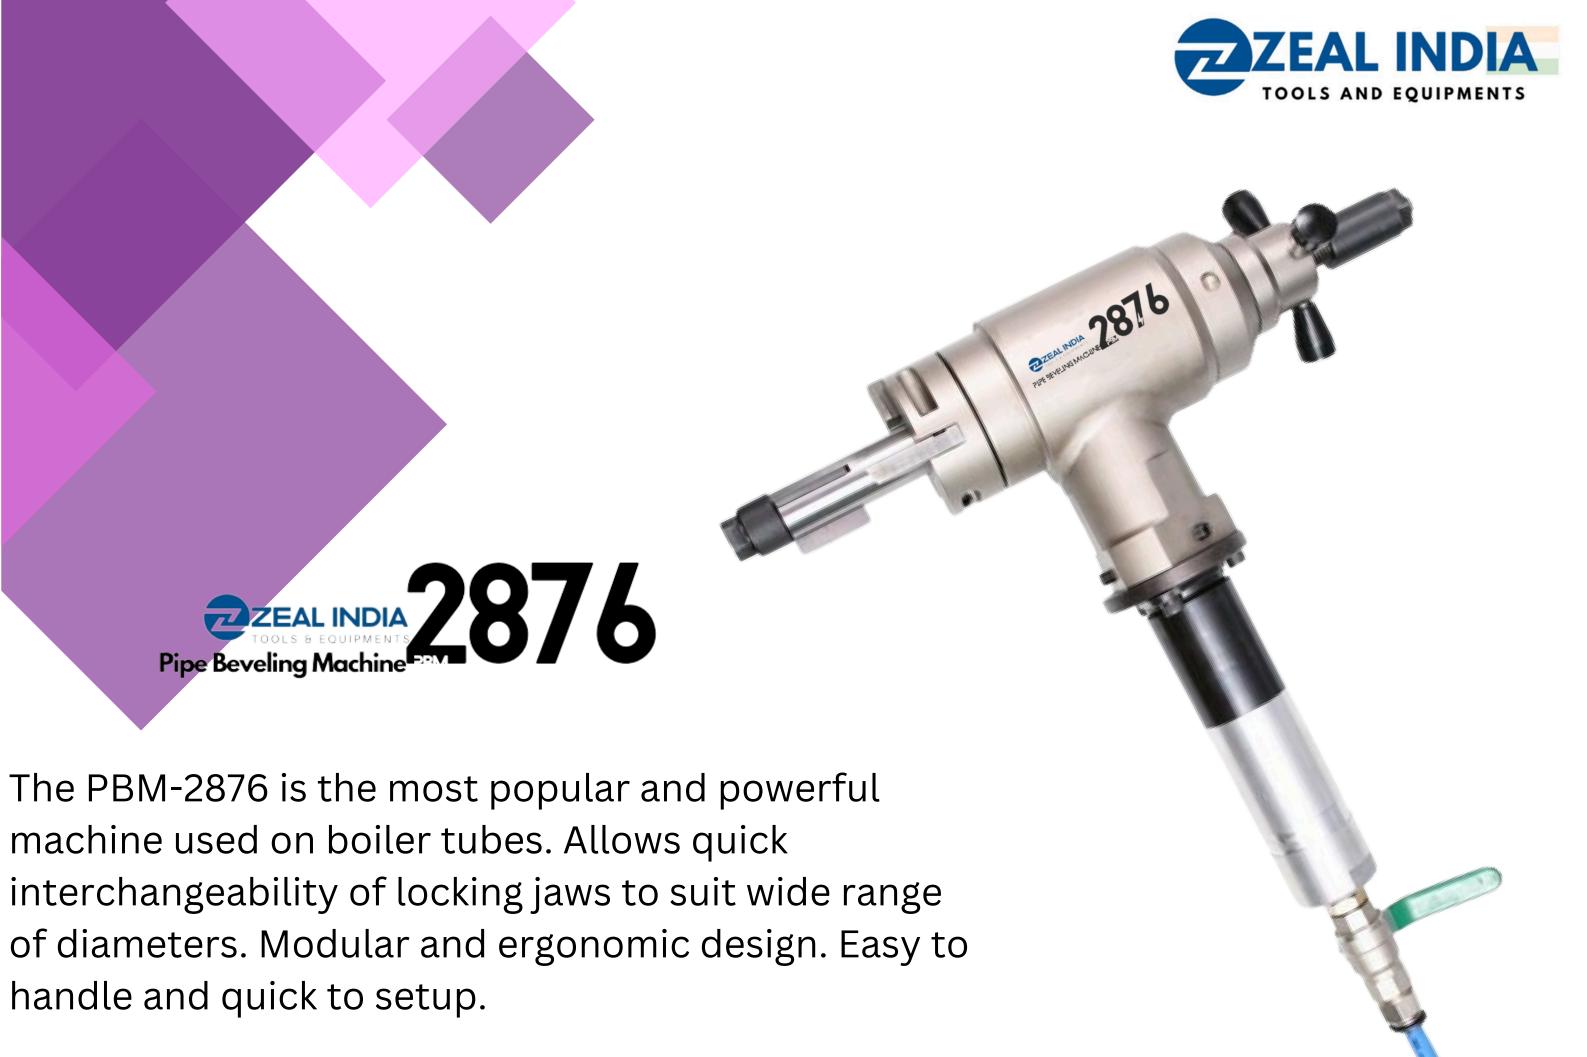

| Drive                    | Pneumatic             | Electric              |
|--------------------------|-----------------------|-----------------------|
| Locking Range mm (inch)  | 28 - 76 (1.1/8" - 3") | 28 - 76 (1.1/8" - 3") |
| Idal Speed RPM           | 110                   | 75                    |
| Torque Nm (lbf.ft)       | 56 (41.30)            | 82 (60.48)            |
| Feeding Stroke mm (inch) | 40 (1.9/16")          | 40 (1.9/16")          |
| Pneumatic Power HP       | 0.70                  | -                     |
| Air Consumption cfm      | 34 - 36               | -                     |
| Air Pressure Bar (psi)   | 6 (90)                | -                     |
| Electric Power watts     | -                     | 1000                  |
| Voltage                  | -                     | 110 / 220 V           |
| Net Weight kg (lb)       | 8.0 (17.63)           | 9.0 (19.84)           |