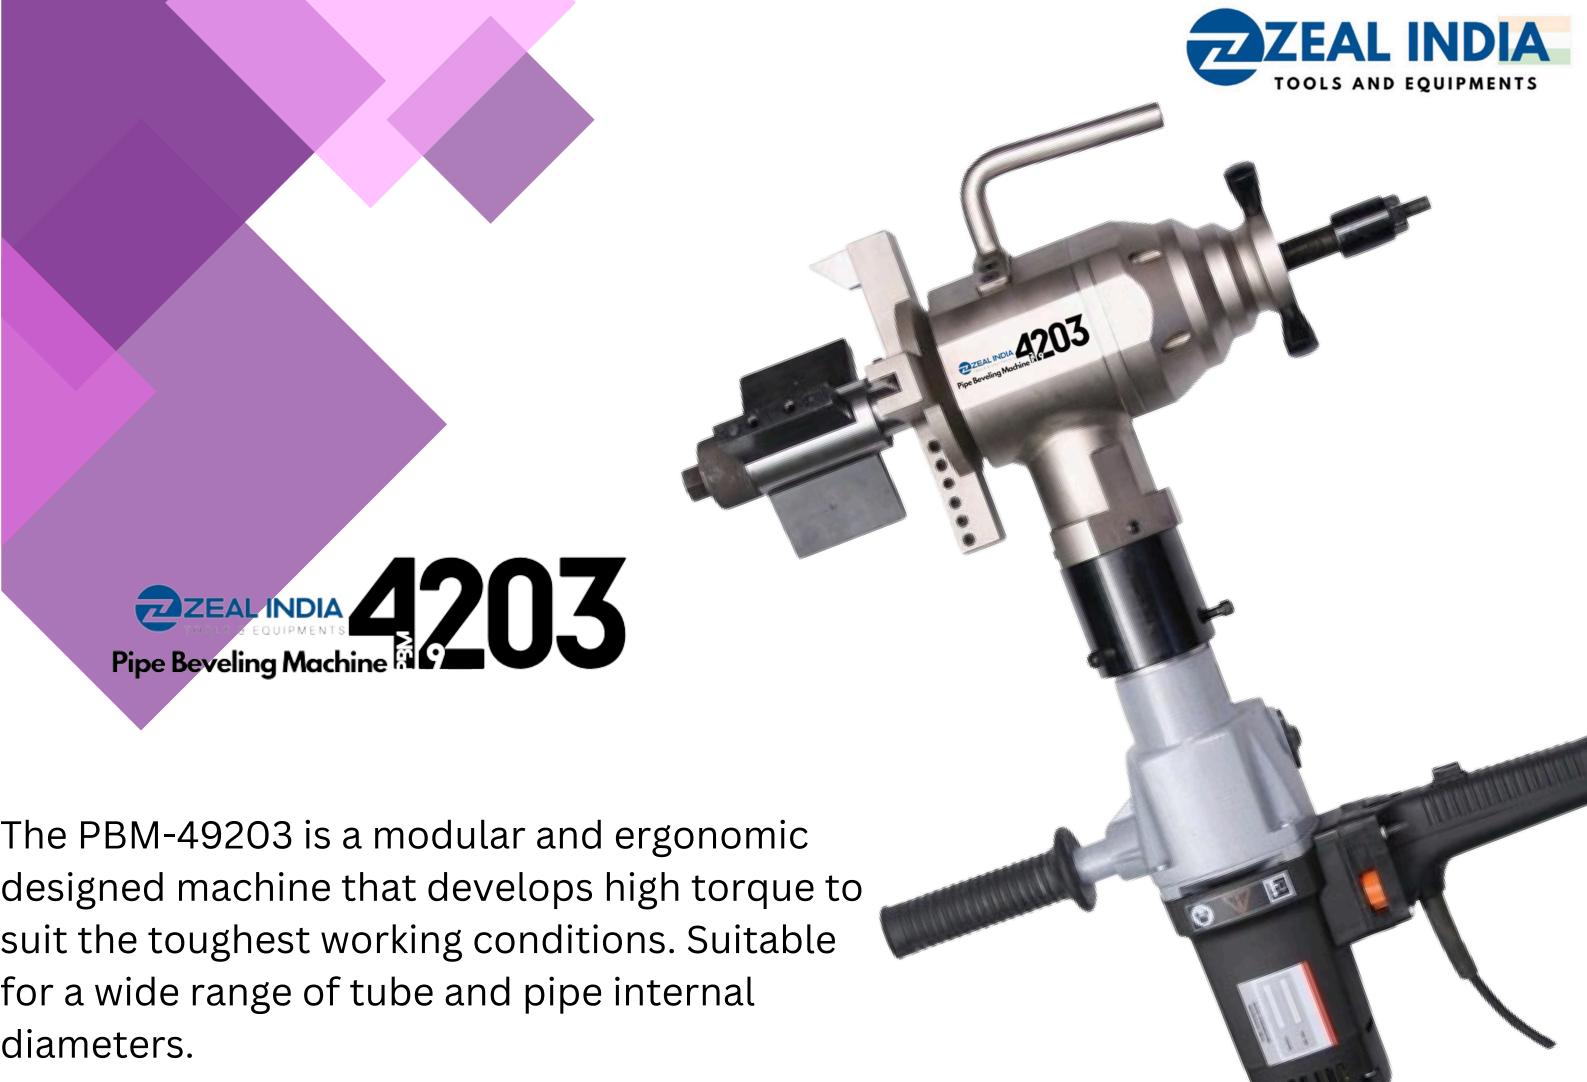

| Drive           |             | Pneumatic          | Electric           | Electric-HD        |
|-----------------|-------------|--------------------|--------------------|--------------------|
| Locking Range   | mm (inch)   | 49 - 203 (2" - 8") | 49 - 203 (2" - 8") | 49 - 203 (2" - 8") |
| Ideal Speed     | RPM         | 52                 | 34                 | 40                 |
| Torque          | Nm (lbf.ft) | 250 (184.40)       | 264 (194.70)       | 295 (217.60)       |
| Feeding Stroke  | mm (inch)   | 40.5 (1.9/16")     | 40.5 (1.9/16")     | 40.5 (1.9/16")     |
| Pneumatic Power | HP          | 1.80               | -                  | -                  |
| Air Consumption | cfm         | 60-65              | -                  | -                  |
| Air Pressure    | Bar (psi)   | 6 (90)             | -                  | -                  |
| Electric Power  | watts       | -                  | 1100               | 1800               |
| Voltage         | V           | -                  | 110 / 220 V        | 110 / 220 V        |
| Net Weight      | kg (lb)     | 21 (46.30)         | 22 (48.50)         | 30 (66.10)         |