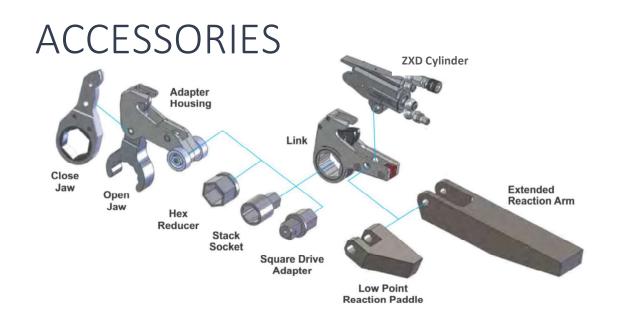

rod for wear resistance
- 09) High quality German seals for high pressure design
- 10) Torsion free reaction pad
- 11) Balanced load on side plate due to alignment pin
- 12) Cold worked cylinder bore for longer life and superfinish for long working condition
- 13) Never-Lock drive pawl

ZEAL INDIA ZXD Series Direct Hex Drive Hydraulic Torque Wrenches are designed for extreme low spaces where normal tools cannot reach. The light weight & compact hydraulic cylinder is made of special Aircraft Grade Aluminum Alloy and the internal spares are made of high Nickel Alloy Steel. There are 5 Models in ZXD Series ranging from 230 - 45000 Nm. All models have small nose radius which allows the tool to fit in such areas where space constraint is observed.

# ZXD SERIES SQUARE DRIVE LORQUE WRENCHES





### HYDRAULIC POWERPACK

#### MODEL -ZEP-1 HIGH FLOW - HIGH SPEED FOR HEAVY DUTY APPLICATION

(Electric Operated)

- Quadra-Port Multi-Port Manifold (Max. 4 Ports).
- Cool running continuous duty axial piston pump.
- Single phase induction motor. 115V and 230V available.
- Starts under full load. Runs on reduced voltage.
- Quiet operation (approx. 80 dBA @ 10,000 PSI).
- Rugged remote pendant to control motor and valve.
- Easily adjustable pressure control knob.
- Auto-dump relieves oil pressure from hoses.
- Completely enclosed motor housing and electronics.
- 2 Gallon oil reservoir. Precise PSI/BAR pressure gauge.
- Quick-connect no-drip couplers with safety locking collar.
- Supplied with dual non-conductive high pressure hose with couplers.

#### TECHNICAL SPECIFICATION

| Resvr.<br>