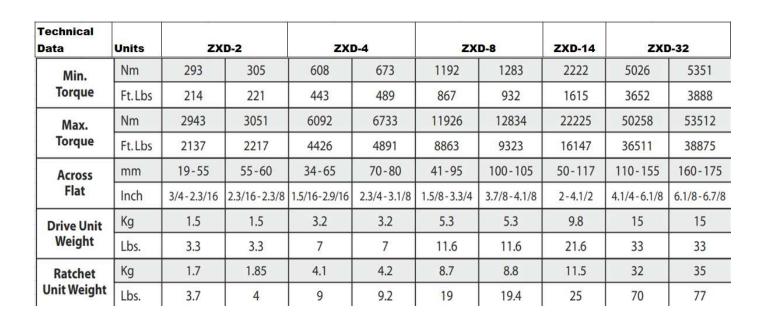

ZEAL INDIA ZXD Series Direct Hex Drive Hydraulic Torque Wrenches are designed for extreme low spaces where normal tools cannot reach. The light weight & compact hydraulic cylinder is made of special Aircraft Grade Aluminum Alloy and the internal spares are made of high Nickel Alloy Steel. There are 5 Models in ZXD Series ranging from 230 - 45000 Nm. All models have small nose radius which allows the tool to fit in such areas where space constraint is observed.