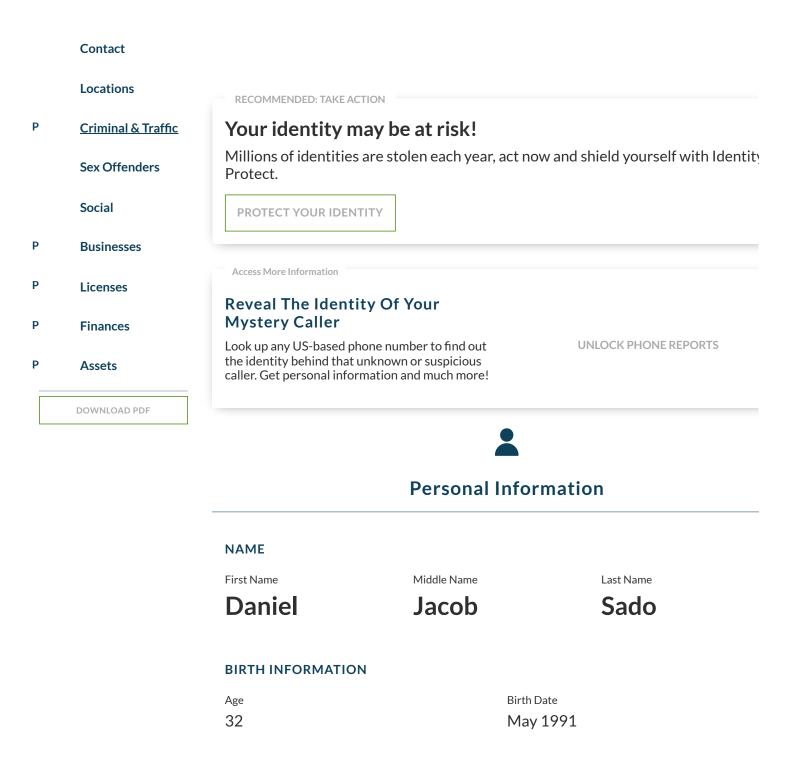

# Daniel Jacob Sado

AGE: 32 BORN: MAY 1991

**KNOWN ALIASES** 

|   |                    | POSSIBLE PHOTOS                                    |     |
|---|--------------------|----------------------------------------------------|-----|
|   | VIUM DATA ADDED    | DRINDEL                                            |     |
| Ρ | Personal           |                                                    |     |
|   | Contact            | ₹                                                  |     |
|   | Locations          | JOBS                                               |     |
| Р | Criminal & Traffic | Heartheart Foundation Inc.                         |     |
|   | Sex Offenders      | Vice President                                     |     |
|   | Sex Offenders      | Last Seen: Nov 19, 2022                            |     |
|   | Social             |                                                    |     |
| Р | Businesses         | Job Details                                        | Hid |
| Р | Licenses           | Job Title                                          |     |
|   | Elections          | Vice President                                     |     |
| Ρ | Finances           | Employment Duration<br>Apr 13, 2022 - Nov 19, 2022 |     |
| Ρ | Assets             |                                                    |     |
|   |                    |                                                    |     |