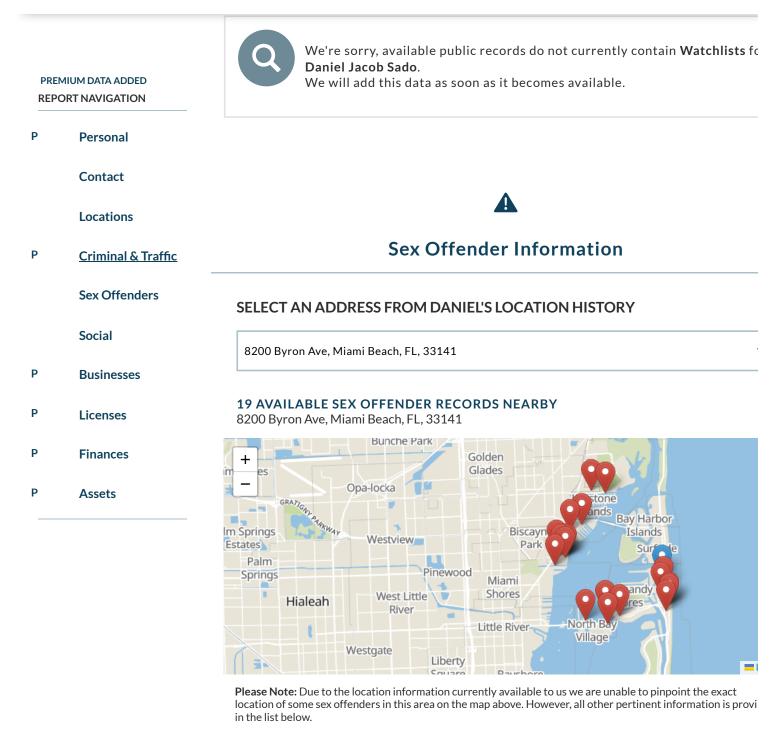

### POSSIBLE NEIGHBORS

### Neighbors for 8200 Byron Ave, Miami Beach, FL, 33141

| PAULINA BUDNER   |                                 | VIEW REF        |
|------------------|---------------------------------|-----------------|
| Age              | 101 (approx)                    |                 |
| Date of Birth    | May 1, 1921                     |                 |
| Neighbor Address | 8201 Byron Ave, Miami Beach, FL | ., 33141        |
| Phone Number     | SAT&T (305) 865-0416            | VIEW PHONE REPC |
| LIDIA CRISTOBAL  |                                 | VIEW REF        |